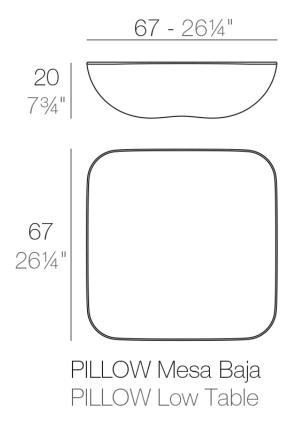

### Description

Made of polyethylene resin by rotational moulding.100% Recyclable. Item suitable for indoor and outdoor use. Available in different finishes.

Weight: 5 Kg