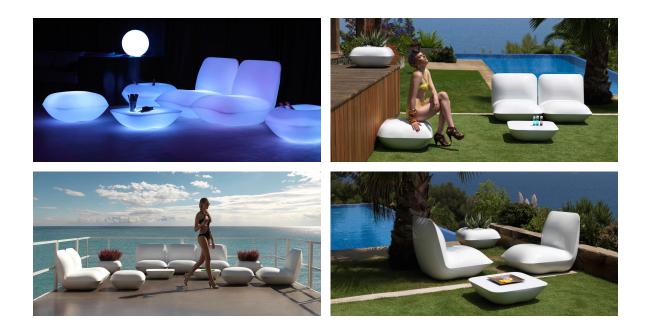

taneously via the DMX transmitter (not included). There are two options to choose from: Professional XLR DMX and Home WIFI DMX. (Remote control included). Optional battery

RGBW LED BATTERY Ref. 55002Y



Unit with internal lighting with battery-powered RGBW LED technology. Includes charger and remote control for switching colors and charger. Available only in matte ice white finish.

#### RGBW LED DMX BATTERY

#### Ref. 55002DY



Unit with internal lighting with RGBW LED technology and remote control unit for switching colors. Also controlLED by DMX-1024 (wireless), enabling communication between one or more products simultaneously via the DMX transmitter (not included). There are two options to choose from: Professional XLR DMX and Home WIFI DMX. (Remote control included).

# Ambients