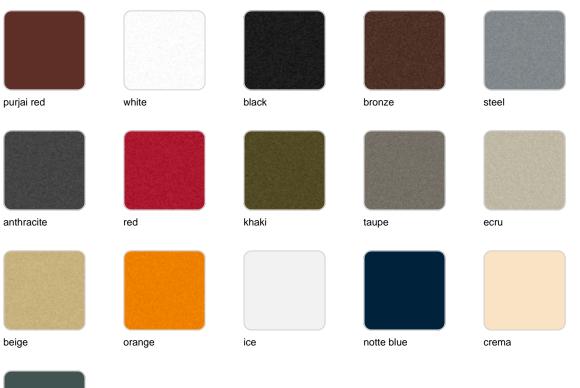

#### Matt Polyethylene

LACQUERED Ref. 55002F

Vondom

| modo green | purjai red | white    | black | bronze |
|------------|------------|----------|-------|--------|
| steel      | anthracite | champany | red   | khaki  |
| taupe      | ecru       | beige    |       |        |