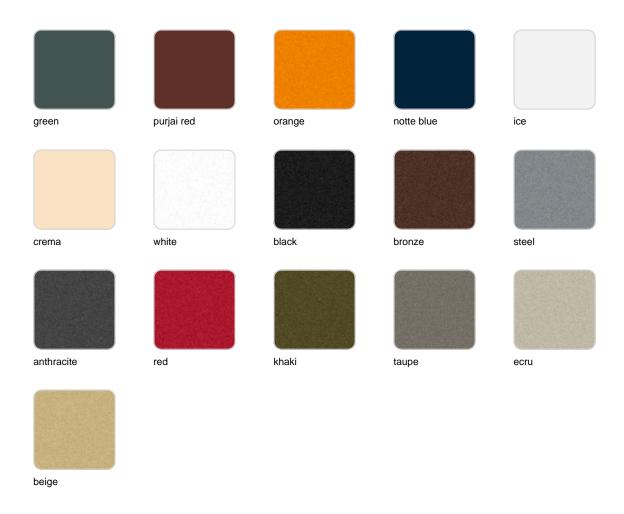

#### finishes

#### BASIC Ref. 56012

Matt Polyethylene

LACQUERED Ref. 56012F

Lacquered Polyethylene