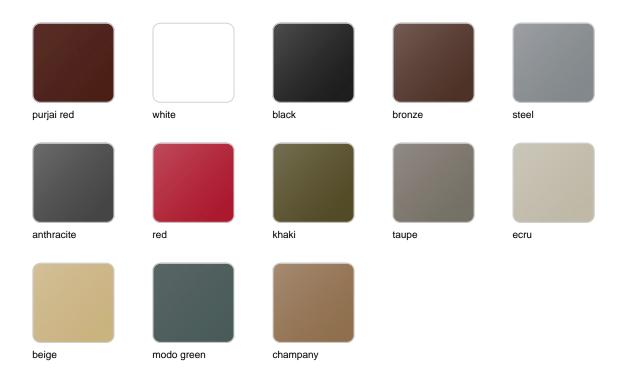

#### finishes

#### BASIC Ref. 56012

Matt Polyethylene

LACQUERED Ref. 56012F

Lacquered Polyethylene