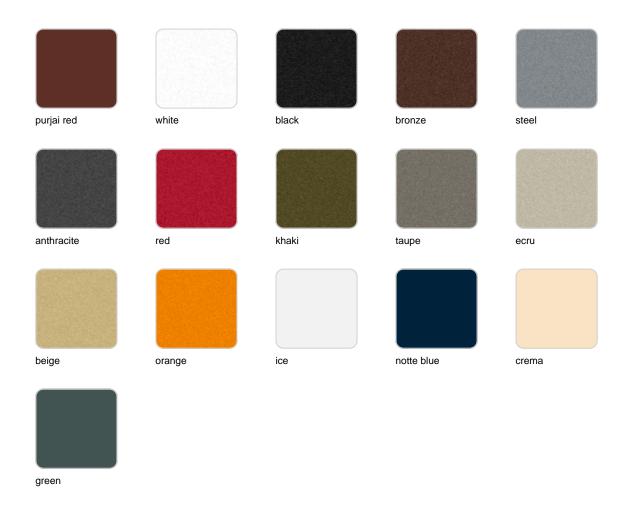

). There are two options to choose from: Professional XLR DMX and Home WIFI DMX. (Remote control included).

## **Ambients**







Products / Dining Tables / Pezzettina Table 80x80x73

# Pezzettina table 80x80x73

by Archirivolto Design

Pezzettina <u>outdoor furniture</u> collection is designed by <u>Archirivolto Design</u> for <u>Vondom</u>. Is a collection inspired by nature, a thought and a unique inspiration that materialize in an original product with fluid and expressive forms.





### Info

#### Description

Made of polyethylene resin by rotational moulding.100% Recyclable. Item suitable for indoor and outdoor use. Available in different finishes.

Weight: 32.3 Kg



PEZZETTINA Mesa 80x80
PEZZETTINA Dinning Table 31½"x31½"

### **Finishes**

#### finishes

#### BASIC Ref. 56013



Matt Polyethylene

LACQUERED Ref. 56013F



Lacquered Polyethylene

### lighting

WHITE LED Ref. 56013W



White internally lit unit with LED technology. Available only in matte ice white finish.

RGBW LED Ref. 56013L





Unit with internal lighting with RGBW LED technology and remote control unit for switching colors. Available only in matte ice white finish. Remote control included.

RGBW LED DMX Ref. 56013D



Unit with internal lighting with RGBW LED technology and remote control unit for switching colors. Also controlLED by DMX-1024 (wireless), enabling communication between one or more products simultaneously via the DMX transmitter (not included). There are two options to choose from: Professional XLR DMX and Home WIFI DMX. (Remote control included). Optional battery

RGBW LED BA