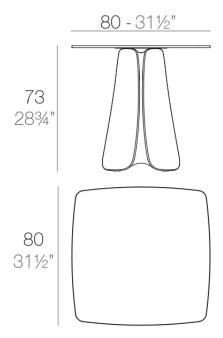

#### Description

Made of polyethylene resin by rotational moulding.100% Recyclable. Item suitable for indoor and outdoor use. Available in different finishes.

Weight: 32.3 Kg

PEZZETTINA Mesa 80x80
PEZZETTINA Dinning Table 31½"x31½"