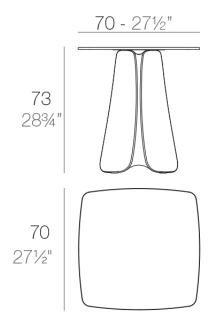

#### Description

Made of polyethylene resin by rotational moulding.100% Recyclable. Item suitable for indoor and outdoor use. Available in different finishes.

Weight: 30.4 Kg

PEZZETTINA Mesa 70x70
PEZZETTINA Dinning Table 27½"x27½"