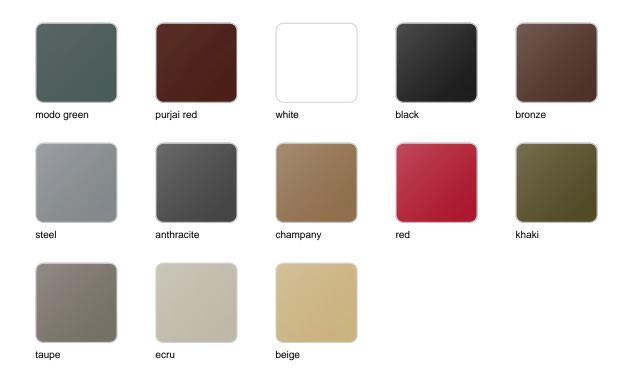

### **Finishes**

#### finishes

#### BASIC Ref. 56012

Matt Polyethylene

LACQUERED Ref. 56012F

Lacquered Polyethylene