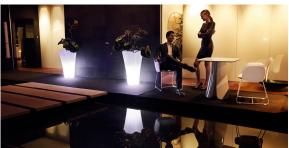

rofessional XLR DMX and Home WIFI DMX. (Remote control included). Optional battery

RGBW LED BATTERY Ref. 56014Y



Unit with internal lighting with battery-powered RGBW LED technology. Includes charger and remote control for switching colors and charger. Available only in matte ice white finish.



RGBW LED DMX BATTERY Ref. 56014DY



Unit with internal lighting with RGBW LED technology and remote control unit for switching colors. Also controlLED by DMX-1024 (wireless), enabling communication between one or more products simultaneously via the DMX transmitter (not included). There are two options to choose from: Professional XLR DMX and Home WIFI DMX. (Remote control included).

#### tableros

Solid Core

Ref. VVAR00944







**HPL** 

Ref. VVAR00944

HPL black edge

## **Ambients**