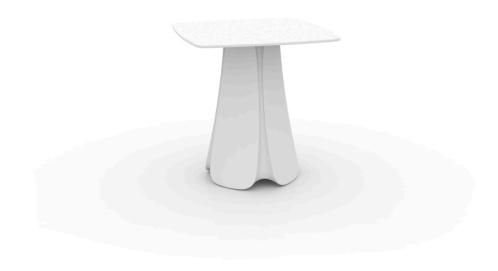

# Pezzetina table 70x70x73

by Archirivolto Design

Pezzettina <u>outdoor furniture</u> collection is designed by <u>Archirivolto Design</u> for <u>Vondom</u>. Is a collection inspired by nature, a thought and a unique inspiration that materialize in an original product with fluid and expressive forms.

#### Description

Made of polyethylene resin by rotational moulding.100% Recyclable. Item suitable for indoor and outdoor use. Available in different finishes.

Weight: 30.4 Kg

PEZZETTINA Mesa 70x70
PEZZETTINA Dinning Table 27½"x27½"