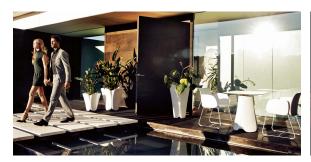

imultaneously via the DMX transmitter (not included). There are two options to choose from: Professional XLR DMX and Home WIFI DMX. (Remote control included). Optional battery

RGBW LED BATTERY Ref. 56013Y



Unit with internal lighting with battery-powered RGBW LED technology. Includes charger and remote control for switching colors and charger. Available only in matte ice white finish.



RGBW LED DMX BATTERY Ref. 56013DY



Unit with internal lighting with RGBW LED technology and remote control unit for switching colors. Also controlLED by DMX-1024 (wireless), enabling communication between one or more products simultaneously via the DMX transmitter (not included). There are two options to choose from: Professional XLR DMX and Home WIFI DMX. (Remote control included).

## **Ambients**







Products / Dining Tables / Pezzettina Table 90x90x73

# Pezzettina table 90x90x73

by Archirivolto Design

Pezzettina <u>outdoor furniture</u> collection is designed by <u>Archirivolto Design</u> for <u>Vondom</u>. Is a collection inspired by nature, a thought and a unique inspiration that materialize in an original product with fluid and expressive forms.





#### Info

#### Description

Made of polyethylene resin by rotational moulding.100% Recyclable. Item suitable for indoor and outdoor use. Available in different finishes.

Weight: 35.8 Kg



### **Finishes**

#### finishes

#### BASIC Ref. 56014



Matt Polyethylene

LACQUERED Ref. 56014F



Lacquered Polyethylene

### lighting

WHITE LED Ref. 56014W



White internally lit unit with LED technology. Available only in matte ice