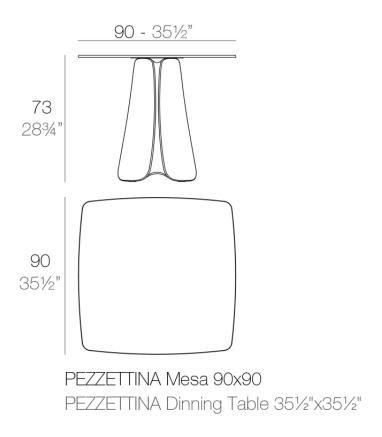

#### Description

Made of polyethylene resin by rotational moulding.100% Recyclable. Item suitable for indoor and outdoor use. Available in different finishes.

Weight: 35.8 Kg