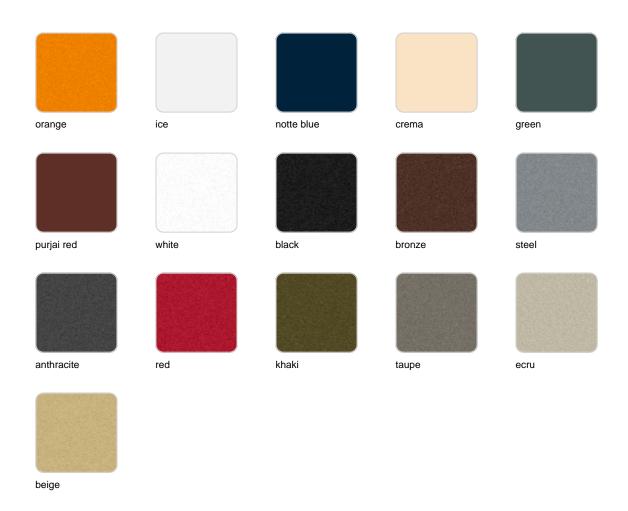

#### finishes

#### BASIC Ref. 56012

Matt Polyethylene

LACQUERED Ref. 56012F

Lacquered Polyethylene