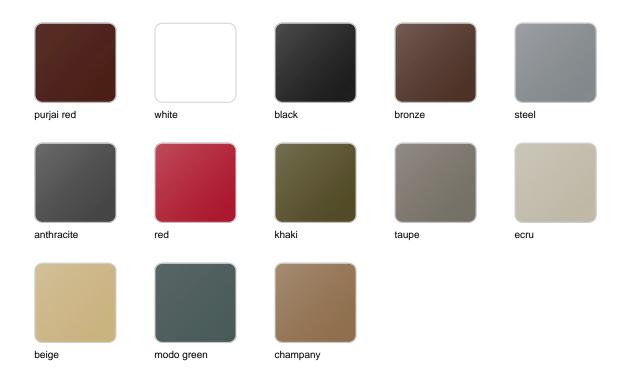

#### finishes

#### BASIC Ref. 56013

Matt Polyethylene

LACQUERED Ref. 56013F

Lacquered Polyethylene