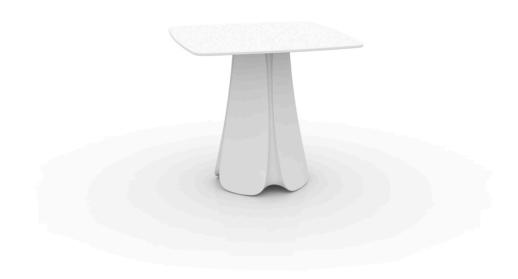

# Pezzettina table 80x80x73

by Archirivolto Design

Pezzettina <u>outdoor furniture</u> collection is designed by <u>Archirivolto Design</u> for <u>Vondom</u>. Is a collection inspired by nature, a thought and a unique inspiration that materialize in an original product with fluid and expressive forms.

#### Description

Made of polyethylene resin by rotational moulding.100% Recyclable. Item suitable for indoor and outdoor use. Available in different finishes.

Weight: 32.3 Kg

PEZZETTINA Mesa 80x80
PEZZETTINA Dinning Table 31½"x31½"