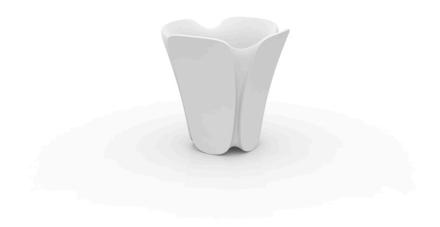

### Description

Pot made of polyethylene resin by rotational moulding. 100% Recyclable. Item suitable for indoor and outdoor use. Available in different finishes.

Weight: 5.02 Kg

### Description

Pot made of polyethylene resin by rotational moulding. 100% Recyclable. Item suitable for indoor and outdoor use. Available in different finishes.

Weight: 8.03 Kg

### Description

Pot made of polyethylene resin by rotational moulding. 100% Recyclable. Item suitable for indoor and outdoor use. Available in different finishes.

Weight: 14 Kg