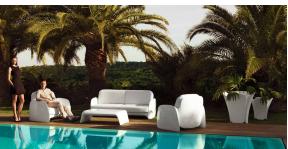

ously via the DMX transmitter (not included). There are two options to choose from: Professional XLR DMX and Home WIFI DMX. (Remote control included). Optional battery

RGBW LED BATTERY Ref. 56007Y



Unit with internal lighting with battery-powered RGBW LED technology. Includes charger and remote control for switching colors and charger. Available only in matte ice white finish.

RGBW LED DMX BATTERY Ref. 56007DY



Unit with internal lighting with RGBW LED technology and remote control unit for switching colors. Also controlLED by DMX-1024 (wireless), enabling communication between one or more products simultaneously via the DMX transmitter (not included). There are two options to choose from: Professional XLR



DMX and Home WIFI DMX. (Remote control included).

### **Ambients**











Products / Planters / Pezzettina Planter 85x85x85

# Pezzettina planter 85x85x85

by Archirivolto Design

Pezzettina <u>outdoor furniture</u> collection is designed by <u>Archirivolto Design</u> for <u>Vondom</u>. Is a collection inspired by nature, a thought and a unique inspiration that materialize in an original product with fluid and expressive forms.



### Info

### Description

Pot made of polyethylene resin by rotational moulding. 100% Recyclable. Item suitable for indoor and outdoor use. Available in different finishes.

Weight: 14 Kg



### **Finishes**

#### finishes

#### BASIC Ref. 56008A



Matt Polyethylene

SELF-WATERING Ref. 56008R



Self-watering system included in all planters except those with basic finish

#### LACQUERED Ref. 56008F







Lacquered Polyethylene