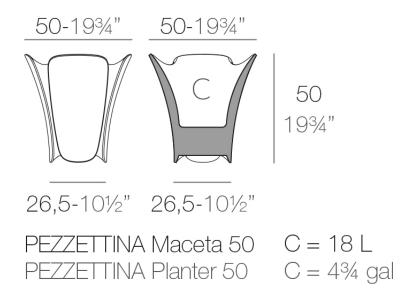

### Info

### Description

Pot made of polyethylene resin by rotational moulding. 100% Recyclable. Item suitable for indoor and outdoor use. Available in different finishes.

Weight: 5.02 Kg