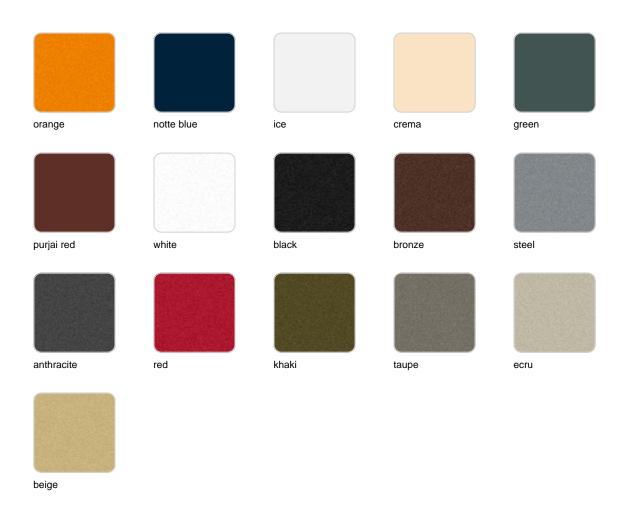

### **Finishes**

#### finishes

#### BASIC Ref. 56008A

Matt Polyethylene

SELF-WATERING Ref. 56008R

Self-watering system included in all planters except those with basic finish

#### LACQUERED Ref. 56008F

Lacquered Polyethylene

| 1:    | 1-4:-       |              |
|-------|-------------|--------------|
| ПΩ    | <b>MTIR</b> | $\mathbf{n}$ |
| 11( ) | htir        | 1( )         |
|       |             | . ~          |