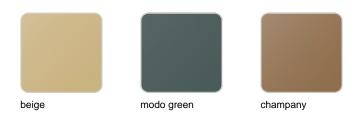

#### BASIC Ref. 56006A

Matt Polyethylene

SELF-WATERING Ref. 56006R

Self-watering system included in all planters except those with basic finish

#### LACQUERED Ref. 56006F

Lacquered Polyethylene

| 1:    | 1-4:-       |              |
|-------|-------------|--------------|
| ПΩ    | <b>MTIR</b> | $\mathbf{n}$ |
| 11( ) | htir        | 1( )         |
|       |             | . ~          |

#### LACQUERED Ref. 56007F

Lacquered Polyethylene

| li~   | htin     | $\sim$ |
|-------|----------|--------|
| 11( ) | T 1111 1 | ( 1    |
| 114   |          | ч      |

WHITE LED Ref. 56007W

White internally lit unit with LED technology. Available only in matte ice white finish.

#### LACQUERED Ref. 56008F

Lacquered Polyethylene

| 1:    | 1-4:-       |              |
|-------|-------------|--------------|
| ПΩ    | <b>MTIR</b> | $\mathbf{n}$ |
| 11( ) | htir        | 1( )         |
|       |             | . ~          |

#### LACQUERED Ref. 56009F

Lacquered Polyethylene

| 1:    | 1-4:-       |              |
|-------|-------------|--------------|
| ПΩ    | <b>MTIR</b> | $\mathbf{n}$ |
| 11( ) | htir        | 1( )         |
|       |             | . ~          |