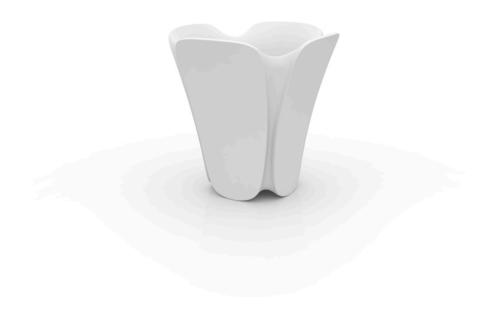

# Pezzettina planter 85x85x85

by Archirivolto Design

Pezzettina <u>outdoor furniture</u> collection is designed by <u>Archirivolto Design</u> for <u>Vondom</u>. Is a collection inspired by nature, a thought and a unique inspiration that materialize in an original product with fluid and expressive forms.

### Description

Pot made of polyethylene resin by rotational moulding. 100% Recyclable. Item suitable for indoor and outdoor use. Available in different finishes.

Weight: 14 Kg