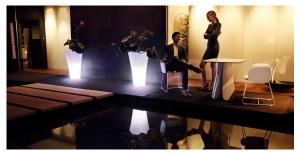

taneously via the DMX transmitter (not included). There are two options to choose from: Professional XLR DMX and Home WIFI DMX. (Remote control included). Optional battery

RGBW LED BATTERY Ref. 56007Y



Unit with internal lighting with battery-powered RGBW LED technology. Includes charger and remote control for switching colors and charger. Available only in matte ice white finish.

RGBW LED DMX BATTERY Ref. 56007DY



Unit with internal lighting with RGBW LED technology and remote control unit for switching colors. Also controlLED by DMX-1024 (wireless), enabling communication between one or more products simultaneously via the DMX transmitter (not included). There are two options to choose from: Professional XLR



DMX and Home WIFI DMX. (Remote control included).

### **Ambients**











Products / Planters / Pezzettina Planter 85x85x85

# Pezzettina planter 85x85x85

by Archirivolto Design

Pezzettina <u>outdoor furniture</u> collection is designed by <u>Archirivolto Design</u> for <u>Vondom</u>. Is a collection inspired by nature, a thought and a unique inspiration that materialize in an original product with fluid and expressive forms.



### Info

### Description

Pot made of polyethylene resin by rotational moulding. 100% Recyclable. Item suitable for indoor and outdoor use. Available in different finishes.

Weight: 14 Kg



### **Finishes**

#### finishes

#### BASIC Ref. 56008A



Matt Polyethylene

SELF-WATERING Ref. 56008R



Self-watering system included in all planters except those with basic finish

#### LACQUERED Ref. 56008F







Lacquered Polyethyle