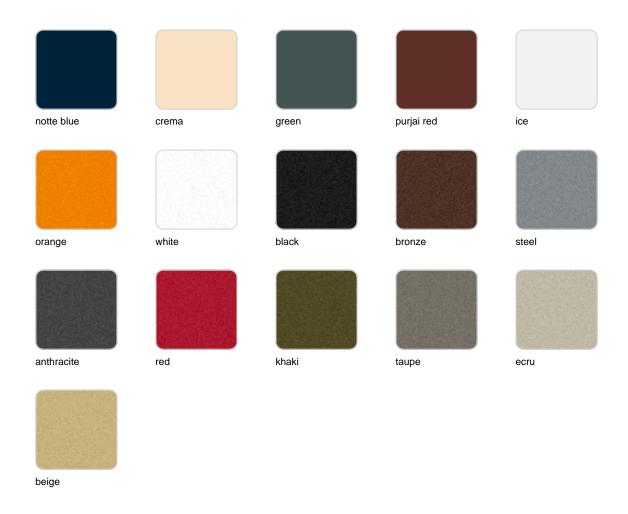

ltaneously via the DMX transmitter (not included). There are two options to choose from: Professional XLR



DMX and Home WIFI DMX. (Remote control included).

### **Ambients**











Products / Planters / Pezzettina Planter 50x50x85

# Pezzettina planter 50x50x85

by Archirivolto Design

Pezzettina <u>outdoor furniture</u> collection is designed by <u>Archirivolto Design</u> for <u>Vondom</u>. Is a collection inspired by nature, a thought and a unique inspiration that materialize in an original product with fluid and expressive forms.



### Info

### Description

Pot made of polyethylene resin by rotational moulding. 100% Recyclable. Item suitable for indoor and outdoor use. Available in different finishes.

Weight: 8.03 Kg



### **Finishes**

#### finishes

#### BASIC Ref. 56009A



Matt Polyethylene

SELF-WATERING Ref. 56009R



Self-watering system included in all planters except those with basic finish

#### LACQUERED Ref. 56009F







Lacquered Polyethylene

| 1:    | 1-4:-       |              |
|-------|-------------|--------------|
| ПΩ    | <b>MTIR</b> | $\mathbf{n}$ |
| 11( ) | htir        | 1( )         |
|       |             | . ~          |

WHITE LED Ref. 56009W



White internally lit unit with LED technology. Available only in matte ice white finish.

RGBW LED Ref. 56009L



Unit with internal lighting with RGBW LED technology and remote control unit for switching colors. Available only in matte ice white finish. Remote control included.

RGBW LED DMX Ref. 56009D





Unit with internal lighting with RGBW LED technology and remote control unit for s