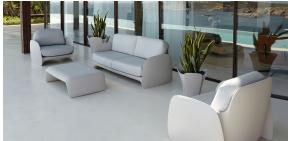

# Pezzettina planter 50x50x50

by Archirivolto Design

Pezzettina <u>outdoor furniture</u> collection is designed by <u>Archirivolto Design</u> for <u>Vondom</u>. Is a collection inspired by nature, a thought and a unique inspiration that materialize in an original product with fluid and expressive forms.

# Pezzettina planter 65x65x65

by Archirivolto Design

Pezzettina <u>outdoor furniture</u> collection is designed by <u>Archirivolto Design</u> for <u>Vondom</u>. Is a collection inspired by nature, a thought and a unique inspiration that materialize in an original product with fluid and expressive forms.

# Pezzettina planter 85x85x85

by Archirivolto Design

Pezzettina <u>outdoor furniture</u> collection is designed by <u>Archirivolto Design</u> for <u>Vondom</u>. Is a collection inspired by nature, a thought and a unique inspiration that materialize in an original product with fluid and expressive forms.

# Pezzettina planter 50x50x85

by Archirivolto Design

Pezzettina <u>outdoor furniture</u> collection is designed by <u>Archirivolto Design</u> for <u>Vondom</u>. Is a collection inspired by nature, a thought and a unique inspiration that materialize in an original product with fluid and expressive forms.