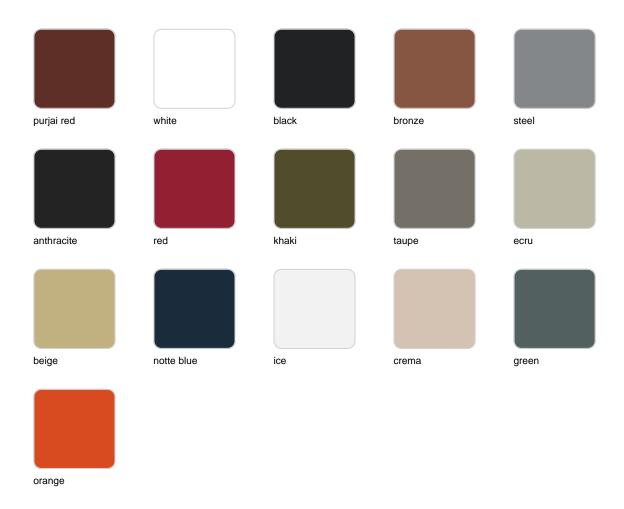

#### BASIC Ref. 56007A

Matt Polyethylene

SELF-WATERING Ref. 56007R

Self-watering system included in all planters except those with basic finish

#### LACQUERED Ref. 56007F

Lacquered Polyethylene

| li~   | htin     | $\sim$ |
|-------|----------|--------|
| 11( ) | T 1111 1 | ( 1    |
| 114   |          | ч      |

WHITE LED Ref. 56007W

White internally lit unit with LED technology. Available only in matte ice white finish.