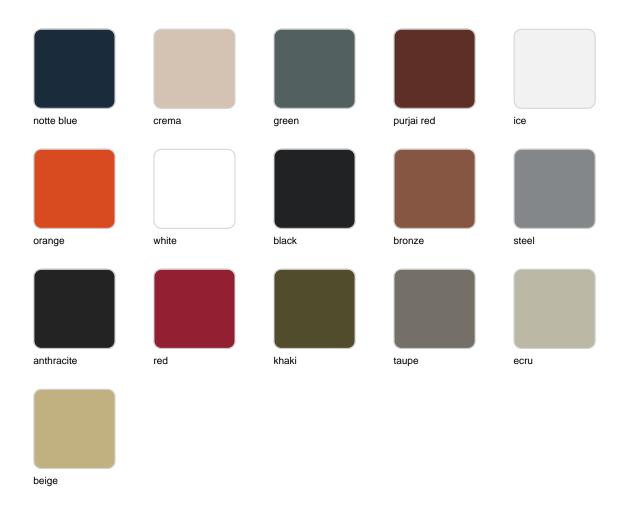

### **Finishes**

#### finishes

#### BASIC Ref. 56007A

Matt Polyethylene

SELF-WATERING Ref. 56007R

Self-watering system included in all planters except those with basic finish

#### LACQUERED Ref. 56007F

Lacquered Polyethylene

| li~   | htin     | $\sim$ |
|-------|----------|--------|
| 11( ) | T 1111 1 | ( 1    |
| 114   |          | ч      |

WHITE LED Ref. 56007W

White internally lit unit with LED technology. Available only in matte ice white finish.