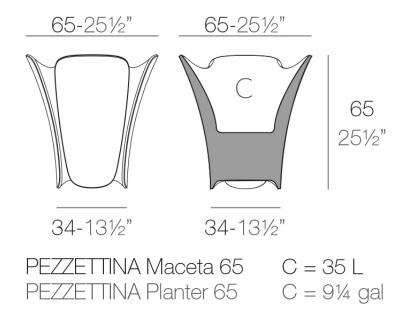

# Pezzettina planter 65x65x65

by Archirivolto Design

Pezzettina <u>outdoor furniture</u> collection is designed by <u>Archirivolto Design</u> for <u>Vondom</u>. Is a collection inspired by nature, a thought and a unique inspiration that materialize in an original product with fluid and expressive forms.

### Description

Pot made of polyethylene resin by rotational moulding. 100% Recyclable. Item suitable for indoor and outdoor use. Available in different finishes.

Weight: 8.03 Kg