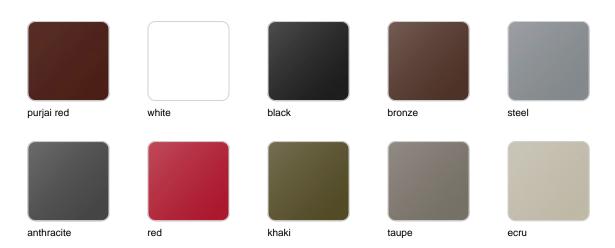

### **Finishes**

#### finishes

#### BASIC Ref. 56006A

Matt Polyethylene

SELF-WATERING Ref. 56006R

Self-watering system included in all planters except those with basic finish

#### LACQUERED Ref. 56006F

Lacquered Polyethylene

| 1:    | 1-4:-       |              |
|-------|-------------|--------------|
| ПΩ    | <b>MTIR</b> | $\mathbf{n}$ |
| 11( ) | htir        | 1( )         |
|       |             | . ~          |