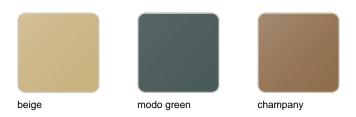

### **Finishes**

#### finishes

#### BASIC Ref. 56006A

Matt Polyethylene

SELF-WATERING Ref. 56006R

Self-watering system included in all planters except those with basic finish

#### LACQUERED Ref. 56006F

Lacquered Polyethylene

| 1:    | 1-4:-       |              |
|-------|-------------|--------------|
| ПΩ    | <b>MTIR</b> | $\mathbf{n}$ |
| 11( ) | htir        | 1( )         |
|       |             | . ~          |