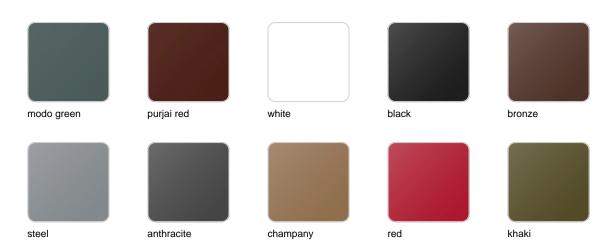

#### BASIC Ref. 56008A

Matt Polyethylene

SELF-WATERING Ref. 56008R

Self-watering system included in all planters except those with basic finish

#### LACQUERED Ref. 56008F

Lacquered Polyethylene

| 1:    | 1-4:-       |              |
|-------|-------------|--------------|
| ПΩ    | <b>MTIR</b> | $\mathbf{n}$ |
| 11( ) | htir        | 1( )         |
|       |             | . ~          |