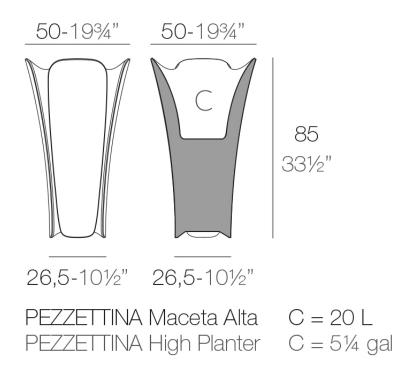

# Pezzettina planter 85x85x85

by Archirivolto Design

Pezzettina <u>outdoor furniture</u> collection is designed by <u>Archirivolto Design</u> for <u>Vondom</u>. Is a collection inspired by nature, a thought and a unique inspiration that materialize in an original product with fluid and expressive forms.

### Description

Pot made of polyethylene resin by rotational moulding. 100% Recyclable. Item suitable for indoor and outdoor use. Available in different finishes.

Weight: 14 Kg