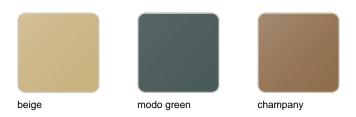

#### BASIC Ref. 56006A

Matt Polyethylene

SELF-WATERING Ref. 56006R

Self-watering system included in all planters except those with basic finish

#### LACQUERED Ref. 56006F

Lacquered Polyethylene

| 1:    | 1-4:-       |              |
|-------|-------------|--------------|
| ПΩ    | <b>MTIR</b> | $\mathbf{n}$ |
| 11( ) | htir        | 1( )         |
|       |             | . ~          |