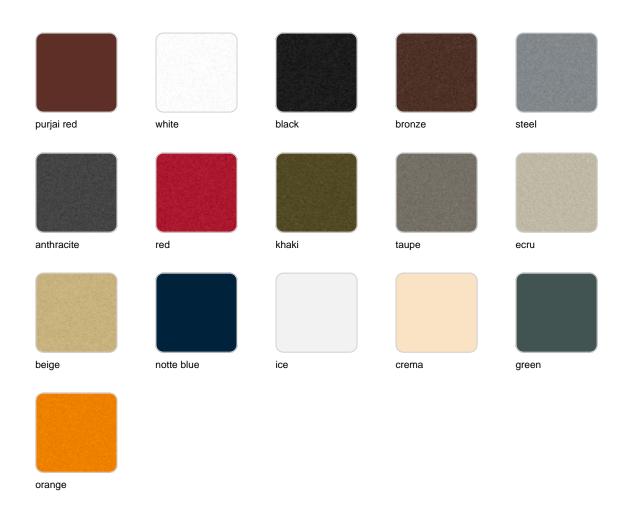

#### BASIC Ref. 56006A

Matt Polyethylene

SELF-WATERING Ref. 56006R

Self-watering system included in all planters except those with basic finish

#### LACQUERED Ref. 56006F

Lacquered Polyethylene

| 1:    | 1-4:-       |              |
|-------|-------------|--------------|
| ПΩ    | <b>MTIR</b> | $\mathbf{n}$ |
| 11( ) | htir        | 1( )         |
|       |             | . ~          |