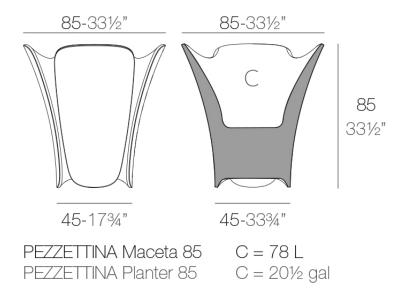

# Pezzettina planter 85x85x85

by Archirivolto Design

Pezzettina <u>outdoor furniture</u> collection is designed by <u>Archirivolto Design</u> for <u>Vondom</u>. Is a collection inspired by nature, a thought and a unique inspiration that materialize in an original product with fluid and expressive forms.

### Description

Pot made of polyethylene resin by rotational moulding. 100% Recyclable. Item suitable for indoor and outdoor use. Available in different finishes.

Weight: 14 Kg