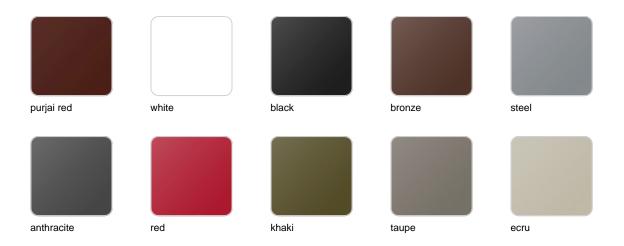

).

### **Ambients**











Products / Planters / Pezzettina Planter 50x50x85

# Pezzettina planter 50x50x85

by Archirivolto Design

Pezzettina <u>outdoor furniture</u> collection is designed by <u>Archirivolto Design</u> for <u>Vondom</u>. Is a collection inspired by nature, a thought and a unique inspiration that materialize in an original product with fluid and expressive forms.



### Info

### Description

Pot made of polyethylene resin by rotational moulding. 100% Recyclable. Item suitable for indoor and outdoor use. Available in different finishes.

Weight: 8.03 Kg



### **Finishes**

#### finishes

#### BASIC Ref. 56009A



Matt Polyethylene

SELF-WATERING Ref. 56009R



Self-watering system included in all planters except those with basic finish

#### LACQUERED Ref. 56009F







Lacquered Polyethylene

| 1:    | 1-4:-       |              |
|-------|-------------|--------------|
| ПΩ    | <b>MTIR</b> | $\mathbf{n}$ |
| 11( ) | htir        | 1( )         |
|       |             | . ~          |

WHITE LED Ref. 56009W



White internally lit unit with LED technology. Available only in matte ice white finish.

RGBW LED Ref. 56009L



Unit with internal lighting with RGBW LED technology and remote control unit for switching colors. Available only in matte ice white finish. Remote control included.

RGBW LED DMX Ref. 56009D





Unit with internal lighting with RGBW LED technology and remote control unit for switching colors. Also controlLED by DMX-1024 (wireless), enabling communication between one or more products simultaneously via the DMX transmitter (not inc