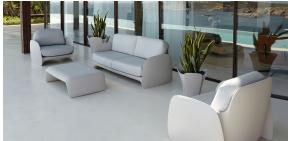

neously via the DMX transmitter (not included). There are two options to choose from: Professional XLR DMX and Home WIFI DMX. (Remote control included). Optional battery

RGBW LED BATTERY Ref. 56007Y



Unit with internal lighting with battery-powered RGBW LED technology. Includes charger and remote control for switching colors and charger. Available only in matte ice white finish.

RGBW LED DMX BATTERY Ref. 56007DY



Unit with internal lighting with RGBW LED technology and remote control unit for switching colors. Also controlLED by DMX-1024 (wireless), enabling communication between one or more products simultaneously via the DMX transmitter (not included). There are two options to choose from: Professional XLR



DMX and Home WIFI DMX. (Remote control included).

### **Ambients**











Products / Planters / Pezzettina Planter 85x85x85

# Pezzettina planter 85x85x85

by Archirivolto Design

Pezzettina <u>outdoor furniture</u> collection is designed by <u>Archirivolto Design</u> for <u>Vondom</u>. Is a collection inspired by nature, a thought and a unique inspiration that materialize in an original product with fluid and expressive forms.



### Info

### Description

Pot made of polyethylene resin by rotational moulding. 100% Recyclable. Item suitable for indoor and outdoor use. Available in different finishes.

Weight: 14 Kg



### **Finishes**

#### finishes

#### BASIC Ref. 56008A



Matt Polyethylene

SELF-WATERING Ref. 56008R



Self-watering system included in all planters except those with basic finish

#### LACQUERED Ref. 56008F







Lacquered Polyethylene