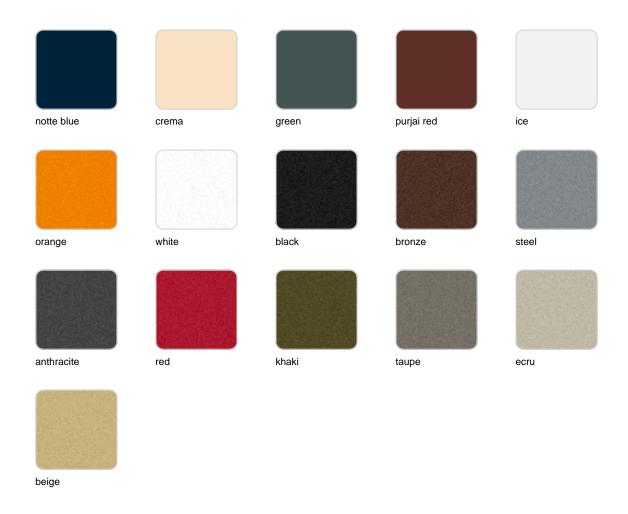

### **Finishes**

#### finishes

#### BASIC Ref. 56006A

Matt Polyethylene

SELF-WATERING Ref. 56006R

Self-watering system included in all planters except those with basic finish

#### LACQUERED Ref. 56006F

Lacquered Polyethylene

| 1:    | 1-4:-       |              |
|-------|-------------|--------------|
| ПΩ    | <b>MTIR</b> | $\mathbf{n}$ |
| 11( ) | htir        | 1( )         |
|       |             | . ~          |