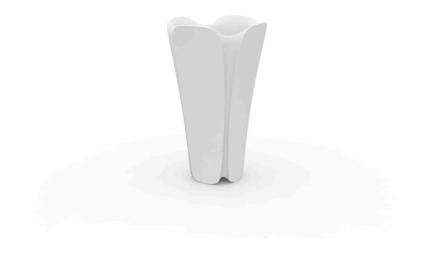

### Description

Pot made of polyethylene resin by rotational moulding. 100% Recyclable. Item suitable for indoor and outdoor use. Available in different finishes.

Weight: 5.02 Kg

### Description

Pot made of polyethylene resin by rotational moulding. 100% Recyclable. Item suitable for indoor and outdoor use. Available in different finishes.

Weight: 8.03 Kg

### Description

Pot made of polyethylene resin by rotational moulding. 100% Recyclable. Item suitable for indoor and outdoor use. Available in different finishes.

Weight: 14 Kg