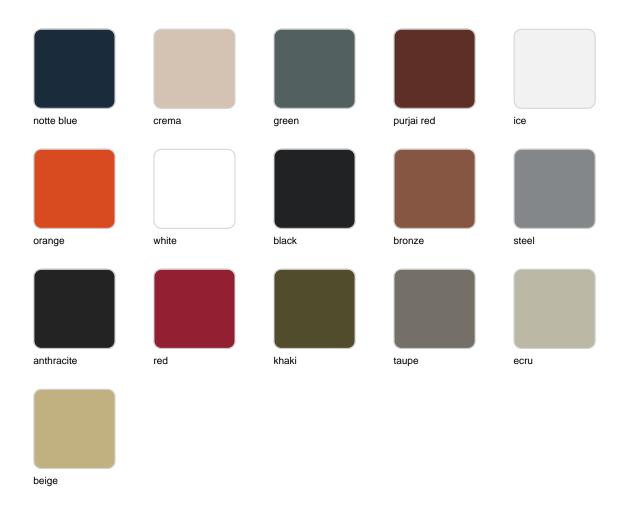

). There are two options to choose from: Professional XLR



DMX and Home WIFI DMX. (Remote control included).

### **Ambients**











Products / Planters / Pezzettina Planter 50x50x85

# Pezzettina planter 50x50x85

by Archirivolto Design

Pezzettina <u>outdoor furniture</u> collection is designed by <u>Archirivolto Design</u> for <u>Vondom</u>. Is a collection inspired by nature, a thought and a unique inspiration that materialize in an original product with fluid and expressive forms.



### Info

### Description

Pot made of polyethylene resin by rotational moulding. 100% Recyclable. Item suitable for indoor and outdoor use. Available in different finishes.

Weight: 8.03 Kg



### **Finishes**

#### finishes

#### BASIC Ref. 56009A



Matt Polyethylene

SELF-WATERING Ref. 56009R



Self-watering system included in all planters except those with basic finish

#### LACQUERED Ref. 56009F







Lacquered Polyethylene

| 1:    | 1-4:-       |              |
|-------|-------------|--------------|
| ПΩ    | <b>MTIR</b> | $\mathbf{n}$ |
| 11( ) | htir        | 1( )         |
|       |             | . ~          |

WHITE LED Ref. 56009W



White internally lit unit with LED technology. Available only in matte ice white finish.

RGBW LED Ref. 56009L



Unit with internal lighting with RGBW LED technology and remote control unit for switching colors. Available only in matte ice white finish. Remote control included.

RGBW LED DMX Ref. 56009D





Unit with internal lighting with RGBW LED technology and remote control unit for switching colors. Also controlLED by DMX-1024 (wi