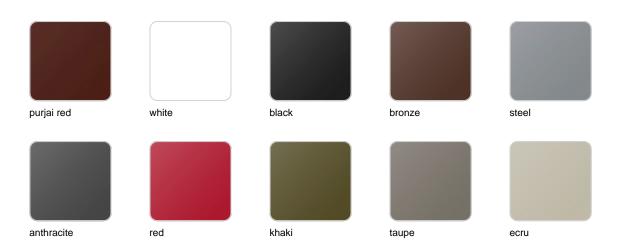

### **Finishes**

#### finishes

#### BASIC Ref. 56008A

Matt Polyethylene

SELF-WATERING Ref. 56008R

Self-watering system included in all planters except those with basic finish

#### LACQUERED Ref. 56008F

Lacquered Polyethylene

| 1:    | 1-4:-       |              |
|-------|-------------|--------------|
| ПΩ    | <b>MTIR</b> | $\mathbf{n}$ |
| 11( ) | htir        | 1( )         |
|       |             | . ~          |