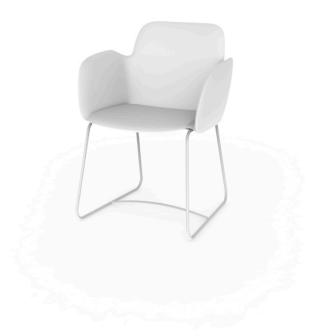

# Pezzettina armchair

by Archirivolto Design

Pezzettina <u>outdoor furniture</u> collection is designed by <u>Archirivolto Design</u> for <u>Vondom</u>. Is a collection inspired by nature, a thought and a unique inspiration that materialize in an original product with fluid and expressive forms.

#### Description

Made of polyethylene resin by rotational moulding. The legs are made in stainless Steel with power coated in colour to match the seat. Item suitable for indoor and outdoor use. Available in different finishes.