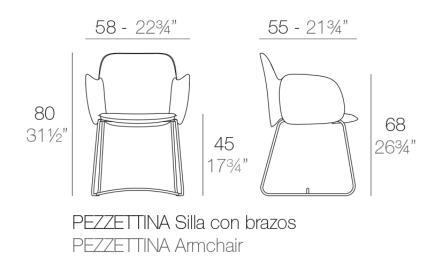

Products / Chairs / Pezzettina Armchair

# Pezzettina armchair

by Archirivolto Design

Pezzettina <u>outdoor furniture</u> collection is designed by <u>Archirivolto Design</u> for <u>Vondom</u>. Is a collection inspired by nature, a thought and a unique inspiration that materialize in an original product with fluid and expressive forms.



# **VOИDOM**

## Info

#### Description

Made of polyethylene resin by rotational moulding. The legs are made in stainless Steel with power coated in colour to match the seat. Item suitable for indoor and outdoor use. Available in different finishes.

Weight: 10.86 Kg



## **VOИDOM**

## Finishes

finishes BASIC Ref. 56005 purjai red orange ice notte blue crema green white black bronze steel red anthracite khaki taupe ecru



beige

Matt Polyethylene

#### LACQUERED Ref. 56005F

## **VOИDOM**

| purjai red | white      | black    | bronze | steel |
|------------|------------|----------|--------|-------|
| anthracite | red        | khaki    | taupe  | ecru  |
| beige      | modo green | champany |        |       |

Lacquered Polyethylene



### Ambients