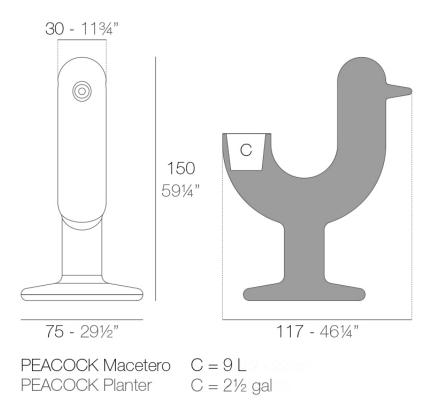

### Description

Pot made of polyethylene resin by rotational moulding. 100% Recyclable. Item suitable for indoor and outdoor use. Available in different finishes.

Weight: 17 Kg