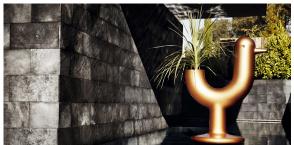

## Peacock planter by Eero Aarnio

The master <u>Eero Aarnio</u> creates the Peacock Collection, his first piece for <u>Vondom</u>. It is without doubt a **unique design planter**, an element amusing and symbolic.

### Description

Pot made of polyethylene resin by rotational moulding. 100% Recyclable. Item suitable for indoor and outdoor use. Available in different finishes.

Weight: 17 Kg