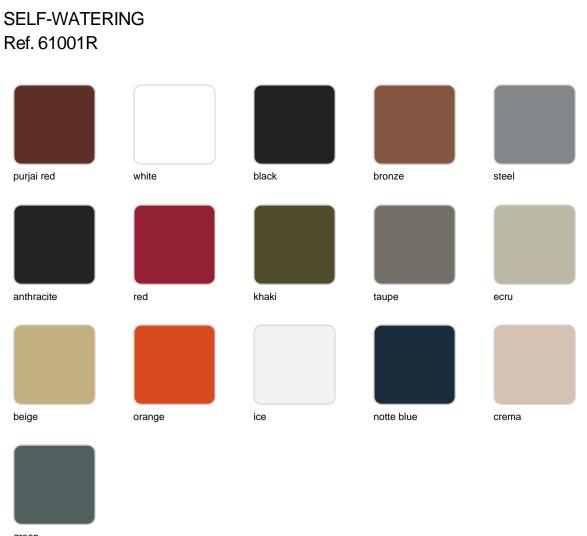

### Finishes

finishes

green

Self-watering system included in all planters except those with basic finish

LACQUERED Ref. 61001F

| purjai red | modo green | white    | black | bronze |
|------------|------------|----------|-------|--------|
| steel      | anthracite | champany | red   | khaki  |
| taupe      | ecru       | beige    |       |        |