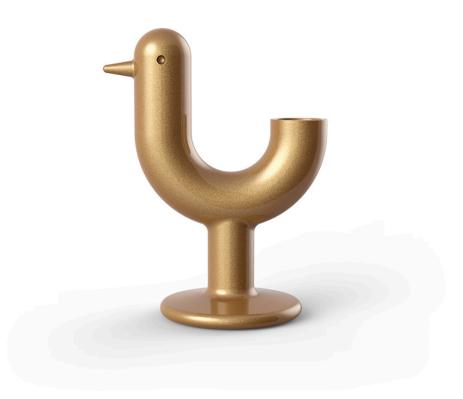

## Peacock planter by Eero Aarnio

The master <u>Eero Aarnio</u> creates the Peacock Collection, his first piece for <u>Vondom</u>. It is without doubt a **unique design planter**, an element amusing and symbolic.

### Description

Pot made of polyethylene resin by rotational moulding. 100% Recyclable. Item suitable for indoor and outdoor use. Available in different finishes.

Weight: 17 Kg