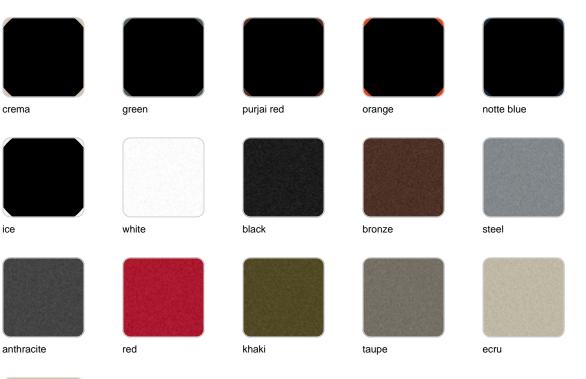

### BASIC Ref. 51002

beige

### Matt Polyethylene

LACQUERED Ref. 51002F

| purjai red | white | black | bronze | steel |
|------------|-------|-------|--------|-------|
|            |       | Ikaki |        |       |
| anthracite | red   | khaki | taupe  | ecru  |

Lacquered Polyethylene