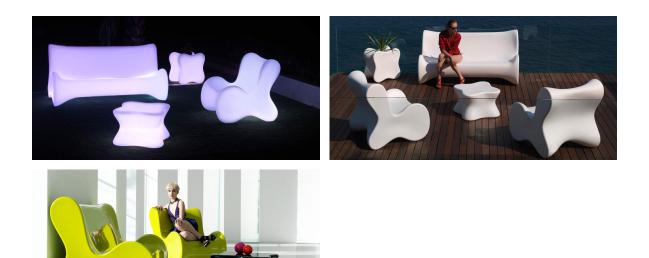

# Pal sofa by Karim Rashid

Pal is, as the name suggests, a friendly and modern line of indoor & outdoor furniture design by Karim Rashid for the Spanish brand Vondom. This collection is a selection of exclusive, minimalistic and colorful collections of design furniture.

## Description

Made of polyethylene resin by rotational moulding. 100% Recyclable. Item suitable for indoor and outdoor use. Available in different finishes.

# Ambients