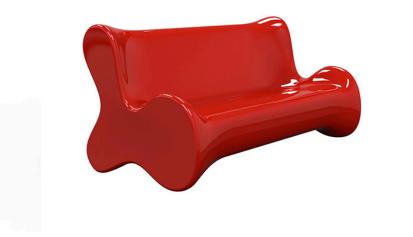

# Pal sofa by Karim Rashid

Pal is, as the name suggests, a friendly and modern line of indoor & outdoor furniture design by Karim Rashid for the Spanish brand Vondom. This collection is a selection of exclusive, minimalistic and colorful collections of design furniture.

## Description

Made of polyethylene resin by rotational moulding. 100% Recyclable. Item suitable for indoor and outdoor use. Available in different finishes.