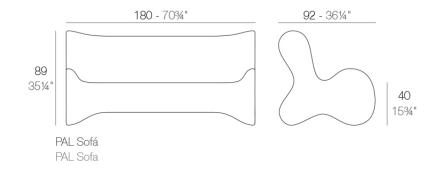

Products / Sofas / Pal Sofa

# Pal sofa by Karim Rashid

Pal is, as the name suggests, a friendly and modern line of indoor & outdoor furniture design by Karim Rashid for the Spanish brand Vondom. This collection is a selection of exclusive, minimalistic and colorful collections of design furniture.



1

## Description

Made of polyethylene resin by rotational moulding. 100% Recyclable. Item suitable for indoor and outdoor use. Available in different finishes.

### Weight: 40.01 Kg



# **Finishes**

## finishes

### BASIC Ref. 51002





beige

### Matt Polyethylene

LACQUERED Ref. 51002F

| purjai red | white | black | bronze | steel |
|------------|-------|-------|--------|-------|
|            |       | Ikaki |        |       |
| anthracite | red   | khaki | taupe  | ecru  |

Lacquered Polyethylene

## lighting

LIGHT Ref. 51002W



White internally lit unit with LED technology. Available only in matte ice white finish.

RGBW LED Ref. 51002L 4



Unit with internal lighting with RGBW LED technology and remote control unit for switching colors. Available only in matte ice white finish. Remote control included.

RGBW LED DMX Ref. 51002D



Unit with internal lighting with RGBW LED technology and remote control unit for switching colors. Also controlLED by DMX-1024 (