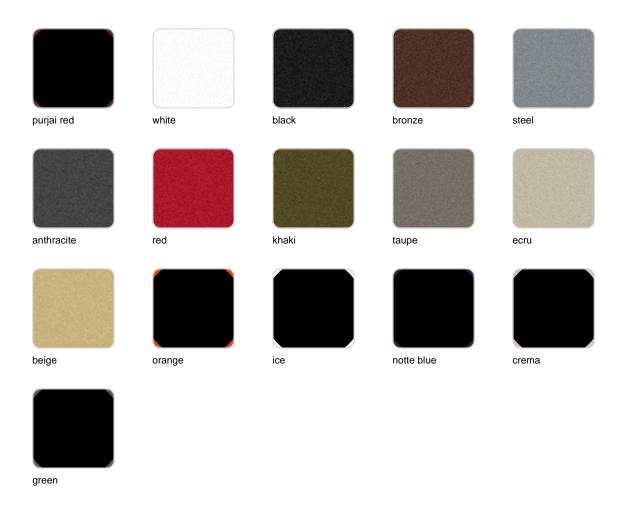

via the DMX transmitter (not included). There are two options to choose from: Professional XLR DMX and Home WIFI DMX. (Remote control included).

# **Ambients**





# Pal planter ø55x100

### by Karim Rashid

**Pal** is, as the name suggests, a friendly and modern line of **indoor & outdoor furniture design** by <u>Karim Rashid</u> for the Spanish brand <u>Vondom</u>. This collection is a selection of **exclusive**, **minimalistic and colorful collections** of design furniture.



### Info

### Description

Pot made of polyethylene resin by rotational moulding. 100% Recyclable. Item suitable for indoor and outdoor use. Available in different finishes.

Weight: 8.5 Kg



PAL Macetero 100 C = 20 LPAL Planter 100  $C = 5\frac{1}{2} gal$ 

# **Finishes**

### finishes

### BASIC Ref. 51014A



Matt Polyethylene

SELF-WATERING Ref. 51014R



Self-watering system included in all planters except those with basic finish

### LACQUERED Ref. 51014F



beige

#### Lacquered Polyethylene

### lighting

#### LIGHT Ref. 51014W



White internally lit unit with LED technology. Available only in matte ice white finish.

#### RGBW LED Ref. 51014L



Unit with internal lighting with RGBW LED technology and remote control unit for switching colors. Available only in matte ice white finish. Remote control included.

#### RGBW LED DMX Ref. 51014D



Unit with internal lighting with RGBW LED technology and remote control unit for switching colors. Also controlLED by DMX-1024 (wireless), enabling communication between one or more products simultaneously via the DMX transmitter (not included). Th