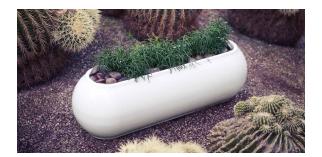

# Pal planter ø45x70

### Description

Pot made of polyethylene resin by rotational moulding. 100% Recyclable. Item suitable for indoor and outdoor use. Available in different finishes.

Weight: 4.5 Kg

PAL Macetero 70 C = 10 LPAL Planter 70 C = 2% gal