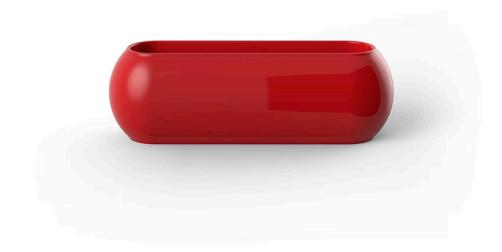

# Pal jardiniere

### by Karim Rashid

**Pal** is, as the name suggests, a friendly and modern line of **indoor & outdoor furniture design** by <u>Karim Rashid</u> for the Spanish brand <u>Vondom</u>. This collection is a selection of **exclusive**, **minimalistic and colorful collections** of design furniture.

### Info

### Description

Pot made of polyethylene resin by rotational moulding. 100% Recyclable. Item suitable for indoor and outdoor use. Available in different finishes.