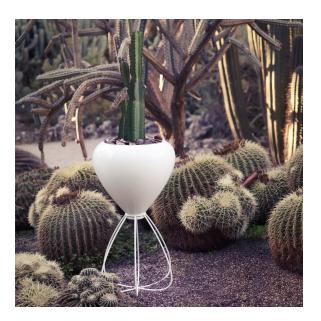

eously via the DMX transmitter (not included). There are two options to choose from: Professional XLR DMX and Home WIFI DMX. (Remote control included). Optional battery

#### RGBW LED BATTERY Ref. 51022Y



Unit with internal lighting with battery-powered RGBW LED technology. Includes charger and remote control for switching colors and charger. Available only in matte ice white finish.

#### RGBW LED DMX BATTERY Ref. 51022DY



Unit with internal lighting with RGBW LED technology and remote control unit for switching colors. Also controlLED by DMX-1024 (wireless), enabling communication between one or more products simultaneously via the DMX transmitter (not included). There are two options to choose from: Professional XLR DMX and Home WIFI DMX. (Remote control included).

# **Ambients**