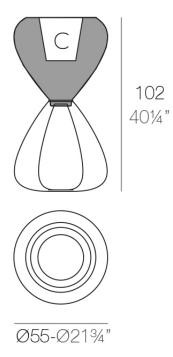

# Pal planter ø55x100

### Description

Pot made of polyethylene resin by rotational moulding. 100% Recyclable. Item suitable for indoor and outdoor use. Available in different finishes.

Weight: 8.5 Kg

PAL Macetero 100 C = 20 LPAL Planter 100  $C = 5\frac{1}{2} gal$ 