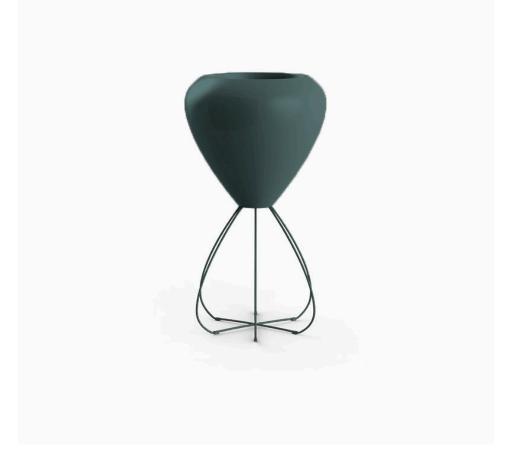

# Pal jardiniere

### Description

Pot made of polyethylene resin by rotational moulding. 100% Recyclable. Item suitable for indoor and outdoor use. Available in different finishes.