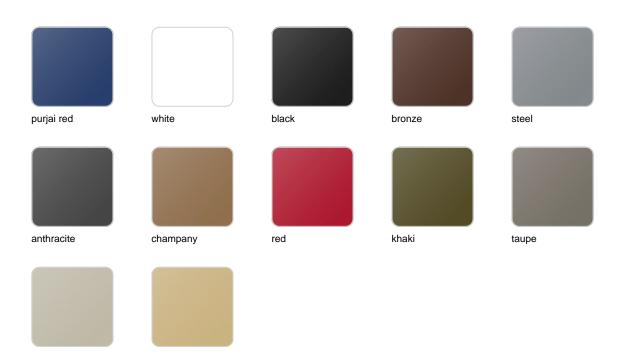

# **Finishes**

### finishes

### BASIC Ref. 51016A

Matt Polyethylene

LACQUERED Ref. 51016F

### Lacquered Polyethylene