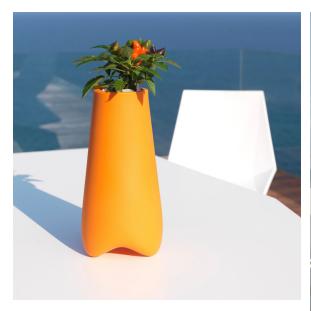

im Rashid

**Pal** is, as the name suggests, a friendly and modern line of **indoor & outdoor furniture design** by <u>Karim Rashid</u> for the Spanish brand <u>Vondom</u>. This collection is a selection of **exclusive**, **minimalistic and colorful collections** of design furniture.



### Info

### Description

Pot made of polyethylene resin by rotational moulding. 100% Recyclable. Item suitable for indoor and outdoor use. Available in different finishes.

Weight: 0.95 Kg



PAL Nano Planter 36

 $C = \frac{1}{2} gal$ 

# **Finishes**

### finishes

### BASIC Ref. 51016A



Matt Polyethylene

LACQUERED Ref. 51016F



### Lacquered Polyethylene

## lighting

#### LIGHT Ref. 51016W



White internally lit unit with LED technology. Available only in matte ice white finish.

# **Ambients**





# Pal nano planter ø14x28

### by Karim Rashid

**Pal** is, as the name suggests, a friendly and modern line of **indoor & outdoor furniture design** by <u>Karim Rashid</u> for the Spanish brand <u>Vondom</u>. This collection is a selection of **exclusive**, **minimalistic and colorful collections** of design furniture.



### Info

### Description

Pot made of polyethylene resin by rotational moulding. 100% Recyclable. Item suitable for indoor and outdoor use. Available in different finishes.

Weight: 0.5 Kg



PAL Nano Macetero 28
PAL Nano Planter 28

C = 1 L $C = \frac{1}{4} gal$ 

# **Finishes**

### finishes

### BASIC Ref. 51015A



Matt Polyethylene

LACQUERED Ref. 51015F



Lacquered Polyethylene

## lighting

LIGHT Ref. 51015W



White internally lit unit with LED technology.