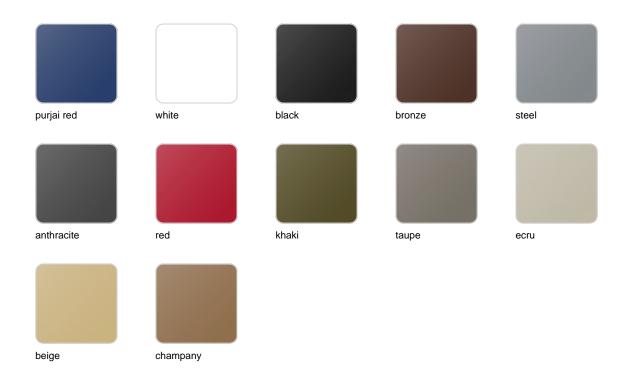

### finishes

### BASIC Ref. 51016A

Matt Polyethylene

LACQUERED Ref. 51016F

### Lacquered Polyethylene