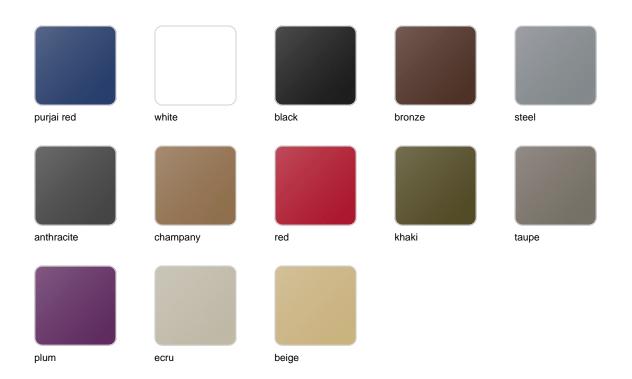

# **Finishes**

### finishes

### BASIC Ref. 51015A

Matt Polyethylene

LACQUERED Ref. 51015F

Lacquered Polyethylene