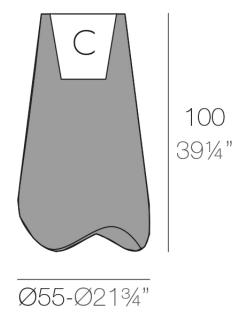

# Pal planter ø55x100

### Description

Pot made of polyethylene resin by rotational moulding. 100% Recyclable. Item suitable for indoor and outdoor use. Available in different finishes.

Weight: 8.5 Kg

PAL Macetero 100 C = 20 LPAL Planter 100  $C = 5\frac{1}{2} gal$ 