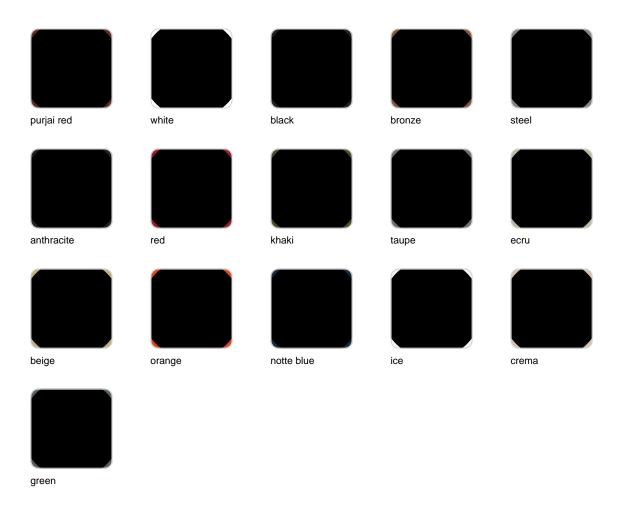

# **Finishes**

### finishes

### BASIC Ref. 51016A

Matt Polyethylene

LACQUERED Ref. 51016F

### Lacquered Polyethylene