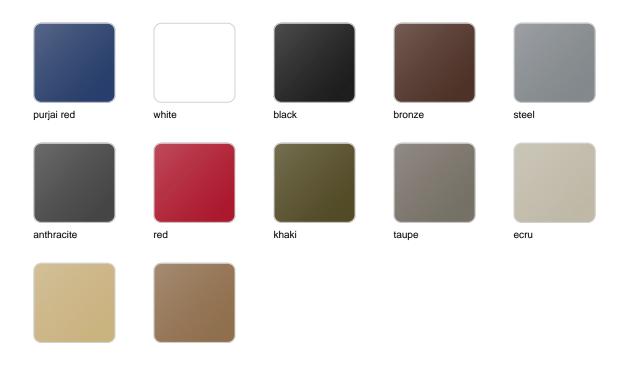

# **Finishes**

### finishes

### BASIC Ref. 51016A

Matt Polyethylene

LACQUERED Ref. 51016F

### Lacquered Polyethylene