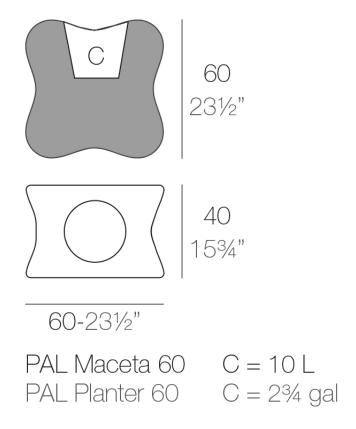

### Description

Pot made of polyethylene resin by rotational moulding. 100% Recyclable. Item suitable for indoor and outdoor use. Available in different finishes.

Weight: 4.5 Kg

PAL Macetero 70 C = 10 LPAL Planter 70 C = 2% gal