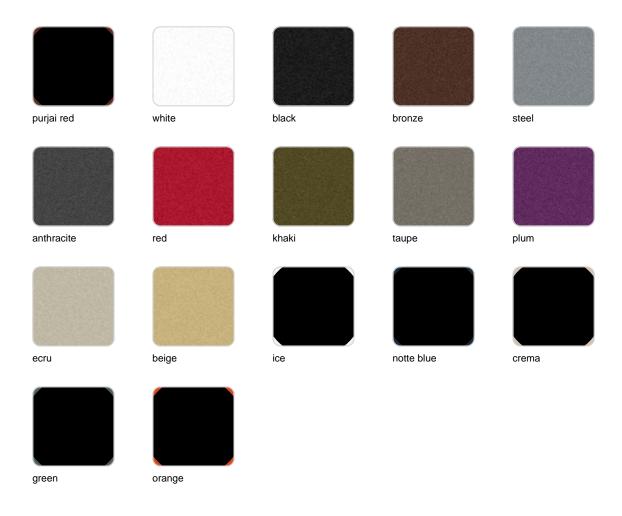

# **Finishes**

### finishes

### BASIC Ref. 51016A

Matt Polyethylene

LACQUERED Ref. 51016F

### Lacquered Polyethylene