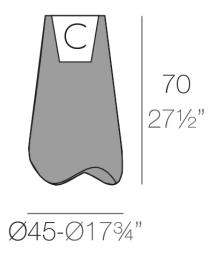

# Pal planter ø45x70

### Description

Pot made of polyethylene resin by rotational moulding. 100% Recyclable. Item suitable for indoor and outdoor use. Available in different finishes.

Weight: 4.5 Kg

PAL Macetero 70 C = 10 LPAL Planter 70 C = 2% gal