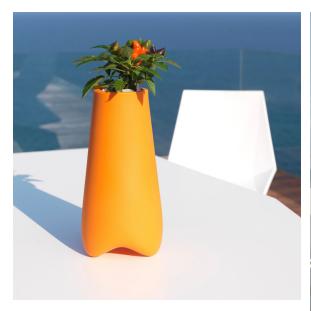

is, as the name suggests, a friendly and modern line of **indoor & outdoor furniture design** by <u>Karim Rashid</u> for the Spanish brand <u>Vondom</u>. This collection is a selection of **exclusive**, **minimalistic and colorful collections** of design furniture.



### Info

### Description

Pot made of polyethylene resin by rotational moulding. 100% Recyclable. Item suitable for indoor and outdoor use. Available in different finishes.

Weight: 0.5 Kg



PAL Nano Macetero 28
PAL Nano Planter 28

C = 1 L $C = \frac{1}{4} gal$ 

# **Finishes**

### finishes

### BASIC Ref. 51015A



Matt Polyethylene

LACQUERED Ref. 51015F



Lacquered Polyethylene

## lighting

LIGHT Ref. 51015W



White internally lit unit with LED technology. Available only in matte ice white finish.

# **Ambients**





# Pal planter ø45x70

### by Karim Rashid

**Pal** is, as the name suggests, a friendly and modern line of **indoor & outdoor furniture design** by <u>Karim Rashid</u> for the Spanish brand <u>Vondom</u>. This collection is a selection of **exclusive**, **minimalistic and colorful collections** of design furniture.



### Info

### Description

Pot made of polyethylene resin by rotational moulding. 100% Recyclable. Item suitable for indoor and outdoor use. Available in different finishes.

Weight: 4.5 Kg



PAL Macetero 70 C = 10 LPAL Planter 70 C = 2% gal

# **Finishes**

### finishes

### BASIC Ref. 51013A



Matt Polyethylene

SELF-WATERING Ref. 51013R



Self-watering system included in all planters except those with basic finish

### LACQUERED Ref. 51013F



beige

#### Lacquered