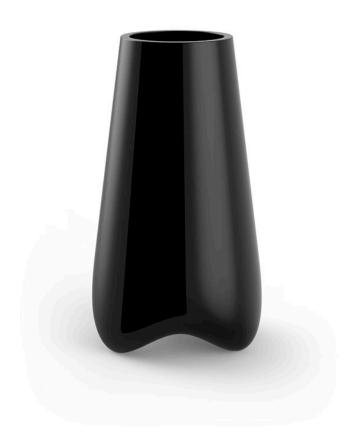

# Pal planter ø55x100

### Description

Pot made of polyethylene resin by rotational moulding. 100% Recyclable. Item suitable for indoor and outdoor use. Available in different finishes.

Weight: 8.5 Kg

PAL Macetero 100 C = 20 LPAL Planter 100  $C = 5\frac{1}{2} gal$ 