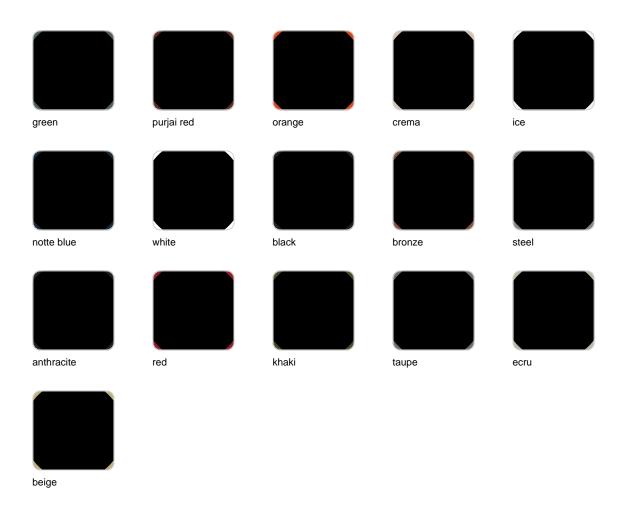

4 (wireless), enabling communication between one or more products simultaneously via the DMX transmitter (not included). There are two options to choose from: Professional XLR DMX and Home WIFI DMX. (Remote control included).

# **Ambients**





# Pal planter

### by Karim Rashid

**Pal** is, as the name suggests, a friendly and modern line of **indoor & outdoor furniture design** by <u>Karim Rashid</u> for the Spanish brand <u>Vondom</u>. This collection is a selection of **exclusive**, **minimalistic and colorful collections** of design furniture.



### Info

### Description

Pot made of polyethylene resin by rotational moulding. 100% Recyclable. Item suitable for indoor and outdoor use. Available in different finishes.



## **Finishes**

### finishes

#### SELF-WATERING Ref. 51004R



Self-watering system included in all planters except those with basic finish

LACQUERED Ref. 51004F



### Lacquered Polyethylene

## lighting

LIGHT Ref. 51004W



White internally lit unit with LED technology. Available only in matte ice white finish.

RGBW LED Ref. 51004L



Unit with internal lighting with RGBW LED technology and remote control unit for switching colors. Available only in matte ice white finish. Remote control included.

#### RGBW LED DMX Ref. 51004D



Unit with internal lighting with RGBW LED technology and remote control unit for switching colors. Also controlLED by DMX-1024 (wireless), enabling communication between one or more products simultaneously via the DMX transmitter (not included). There are two options to choose from: Professional XLR DMX and Home WIFI