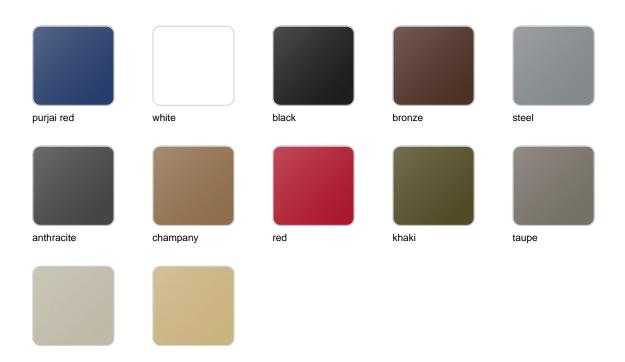

# **Finishes**

### finishes

### BASIC Ref. 51015A

Matt Polyethylene

LACQUERED Ref. 51015F

Lacquered Polyethylene