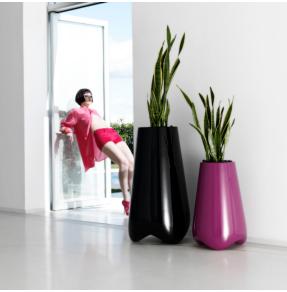

usly via the DMX transmitter (not included). There are two options to choose from: Professional XLR DMX and Home WIFI DMX. (Remote control included). Optional battery

#### RGBW LED BATTERY Ref. 51014Y



Unit with internal lighting with battery-powered RGBW LED technology. Includes charger and remote control for switching colors and charger. Available only in matte ice white finish.

#### RGBW LED DMX BATTERY Ref. 51014DY



Unit with internal lighting with RGBW LED technology and remote control unit for switching colors. Also controlLED by DMX-1024 (wireless), enabling communication between one or more products simultaneously via the DMX transmitter (not included). There are two options to choose from: Professional XLR DMX and Home WIFI DMX. (Remote control included).

# **Ambients**





# Pal planter

### by Karim Rashid

**Pal** is, as the name suggests, a friendly and modern line of **indoor & outdoor furniture design** by <u>Karim Rashid</u> for the Spanish brand <u>Vondom</u>. This collection is a selection of **exclusive**, **minimalistic and colorful collections** of design furniture.



### Info

### Description

Pot made of polyethylene resin by rotational moulding. 100% Recyclable. Item suitable for indoor and outdoor use. Available in different finishes.



## **Finishes**

### finishes

#### SELF-WATERING Ref. 51004R



Self-watering system included in all planters except those with basic finish

LACQUERED Ref. 51004F



### Lacquered Polyethylene

## lighting

LIGHT Ref. 51004W



White internally lit unit with LED technology. Available only in matte ice whi