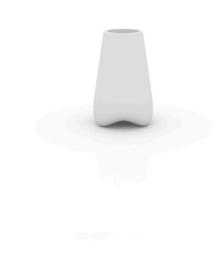

### Description

Pot made of polyethylene resin by rotational moulding. 100% Recyclable. Item suitable for indoor and outdoor use. Available in different finishes.

Weight: 0.95 Kg

PAL Nano Planter 36

 $C = \frac{1}{2} gal$ 