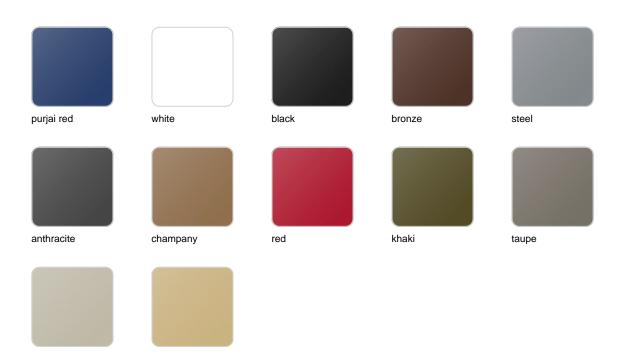

### BASIC Ref. 51024A

Matt Polyethylene

SELF-WATERING Ref. 51024R

Self-watering system included in all planters except those with basic finish

### LACQUERED Ref. 51024F

champany

#### Lacquered Polyethylene