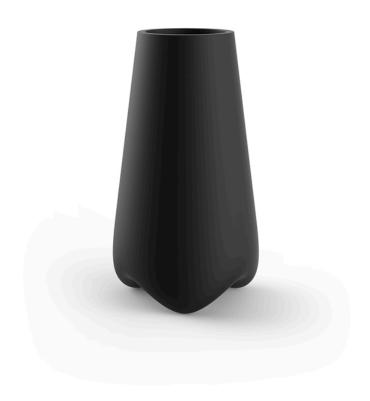

### Description

Pot made of polyethylene resin by rotational moulding. 100% Recyclable. Item suitable for indoor and outdoor use. Available in different finishes.

Weight: 0.95 Kg

PAL Nano Planter 36

 $C = \frac{1}{2} gal$ 