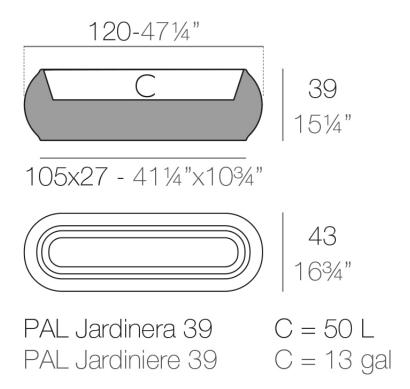

# Pal jardiniere

### Description

Pot made of polyethylene resin by rotational moulding. 100% Recyclable. Item suitable for indoor and outdoor use. Available in different finishes.