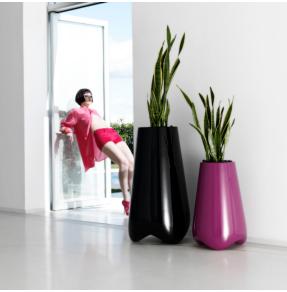

usly via the DMX transmitter (not included). There are two options to choose from: Professional XLR DMX and Home WIFI DMX. (Remote control included). Optional battery

#### RGBW LED BATTERY Ref. 51013Y



Unit with internal lighting with battery-powered RGBW LED technology. Includes charger and remote control for switching colors and charger. Available only in matte ice white finish.

#### RGBW LED DMX BATTERY Ref. 51013DY



Unit with internal lighting with RGBW LED technology and remote control unit for switching colors. Also controlLED by DMX-1024 (wireless), enabling communication between one or more products simultaneously via the DMX transmitter (not included). There are two options to choose from: Professional XLR DMX and Home WIFI DMX. (Remote control included).

# **Ambients**





# Pal planter ø55x100

### by Karim Rashid

**Pal** is, as the name suggests, a friendly and modern line of **indoor & outdoor furniture design** by <u>Karim Rashid</u> for the Spanish brand <u>Vondom</u>. This collection is a selection of **exclusive**, **minimalistic and colorful collections** of design furniture.



### Info

### Description

Pot made of polyethylene resin by rotational moulding. 100% Recyclable. Item suitable for indoor and outdoor use. Available in different finishes.

Weight: 8.5 Kg



PAL Macetero 100 C = 20 LPAL Planter 100  $C = 5\frac{1}{2} gal$ 

# **Finishes**

### finishes

### BASIC Ref. 51014A



Matt Polyethylene

SELF-WATERING Ref. 51014R



Self-watering system included in all planters except those with basic finish

### LACQUERED Ref. 51014F



beige