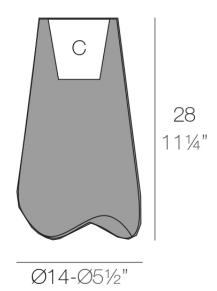

# Pal nano planter ø14x28

### Description

Pot made of polyethylene resin by rotational moulding. 100% Recyclable. Item suitable for indoor and outdoor use. Available in different finishes.

Weight: 0.5 Kg

PAL Nano Macetero 28
PAL Nano Planter 28

C = 1 L $C = \frac{1}{4} gal$ 