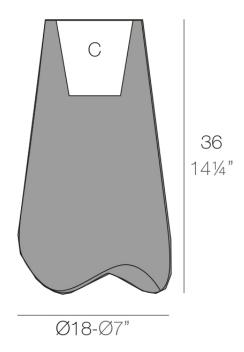

### Description

Pot made of polyethylene resin by rotational moulding. 100% Recyclable. Item suitable for indoor and outdoor use. Available in different finishes.

Weight: 0.95 Kg

PAL Nano Planter 36

 $C = \frac{1}{2} gal$ 