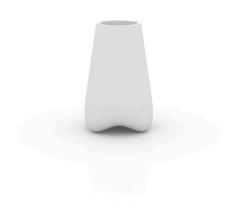

# Pal nano planter ø18x36

### Description

Pot made of polyethylene resin by rotational moulding. 100% Recyclable. Item suitable for indoor and outdoor use. Available in different finishes.

Weight: 0.95 Kg

PAL Nano Planter 36

 $C = \frac{1}{2} gal$ 