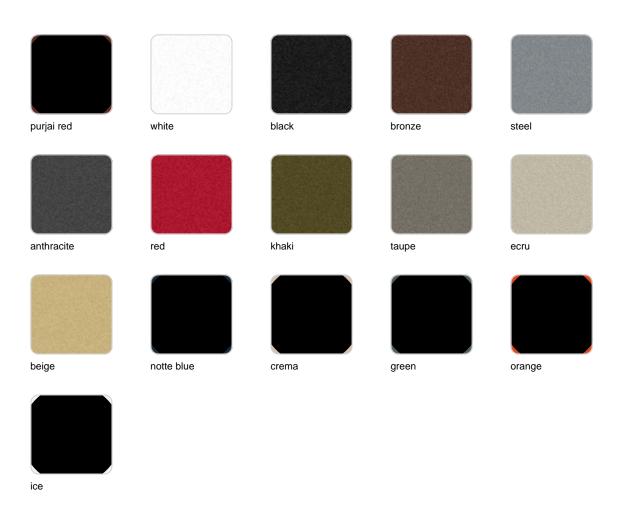

### BASIC Ref. 51016A

Matt Polyethylene

LACQUERED Ref. 51016F

### Lacquered Polyethylene