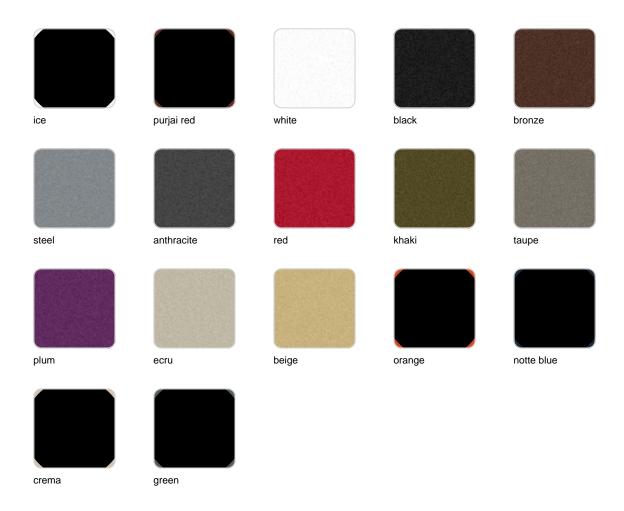

### finishes

### BASIC Ref. 51016A

Matt Polyethylene

LACQUERED Ref. 51016F

### Lacquered Polyethylene