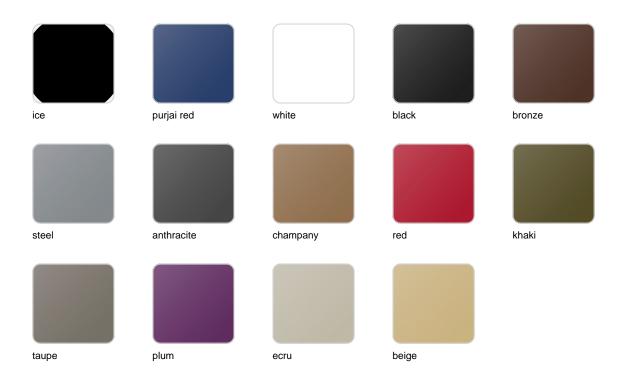

### finishes

### BASIC Ref. 51024A

Matt Polyethylene

SELF-WATERING Ref. 51024R

Self-watering system included in all planters except those with basic finish

### LACQUERED Ref. 51024F

champany

#### Lacquered Polyethylene