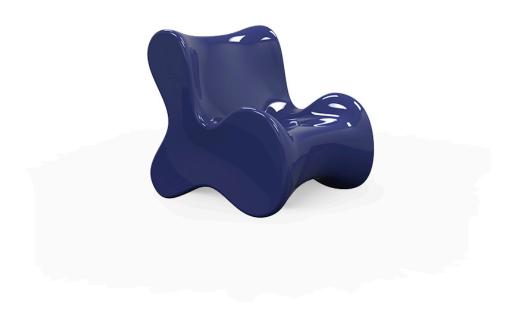

# Pal lounge chair

### by Karim Rashid

**Pal** is, as the name suggests, a friendly and modern line of **indoor & outdoor furniture design** by <u>Karim Rashid</u> for the Spanish brand <u>Vondom</u>. This collection is a selection of **exclusive**, **minimalistic and colorful collections** of design furniture.

## Description

Made of polyethylene resin by rotational moulding. 100% Recyclable.Item suitable for indoor and outdoor use. Available in different finishes.

Weight: 20 Kg