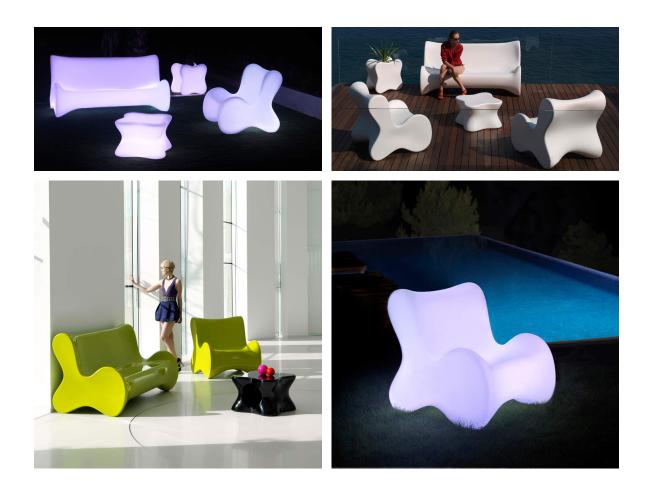

## lighting

LIGHT Ref. 51001W

White internally lit unit with LED technology. Available only in matte ice white finish.

RGBW LED Ref. 51001L

Unit with internal lighting with RGBW LED technology and remote control unit for switching colors. Available only in matte ice white finish. Remote control included.

#### RGBW LED BATTERY Ref. 51001Y

Unit with internal lighting with battery-powered RGBW LED technology. Includes charger and remote control for switching colors and charger. Available only in matte ice white finish.