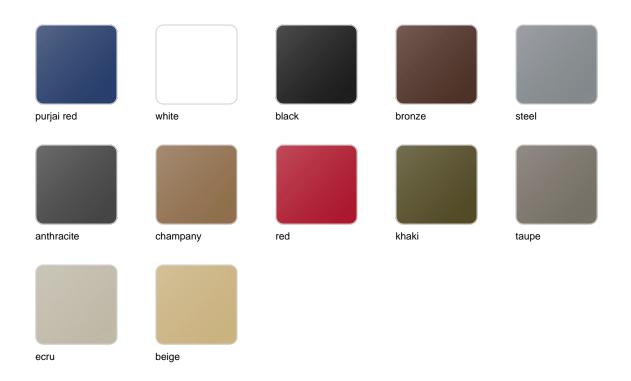

# **Finishes**

#### finishes

#### BASIC Ref. 51001

Matt Polyethylene

LACQUERED Ref. 51001F

Lacquered Polyethylene