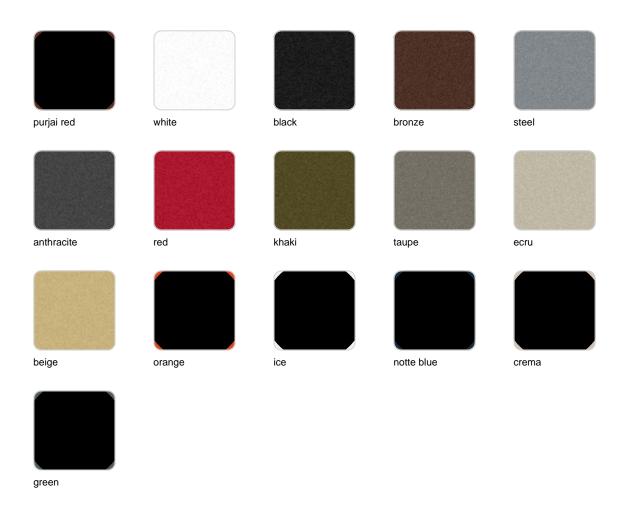

# **Finishes**

#### finishes

#### BASIC Ref. 51001

Matt Polyethylene

LACQUERED Ref. 51001F

Lacquered Polyethylene