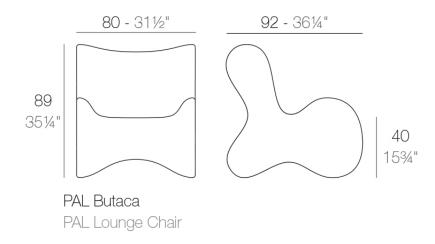

### Info

## Description

Made of polyethylene resin by rotational moulding. 100% Recyclable.Item suitable for indoor and outdoor use. Available in different finishes.

Weight: 20 Kg