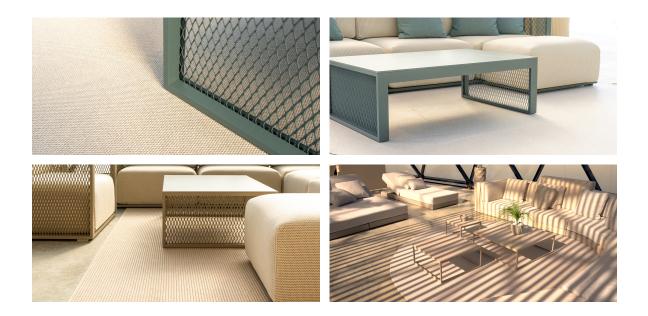

### Outdoor rug Ø200cm type 1 by Studio Vondom

#### Description

Weight: 14.66 Kg