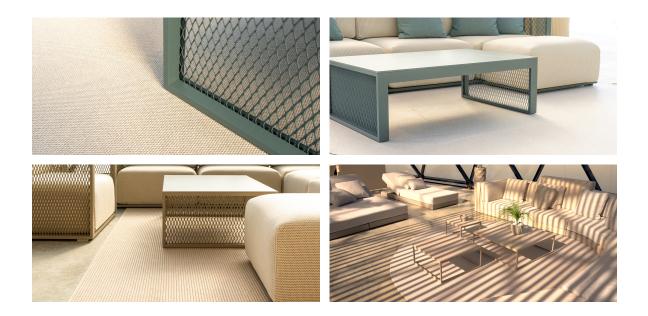

### Outdoor rug 250x150cm type 1 by Studio Vondom

#### Info

#### Description

Weight: 13.95 Kg