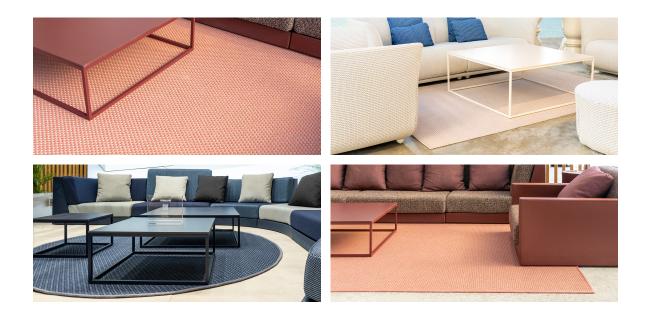

### Outdoor rug 300x250cm type 1 by Studio Vondom

#### Description

Weight: 27.3 Kg