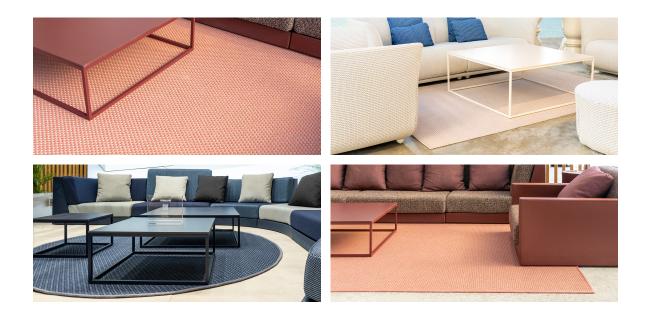

### Outdoor rug 250x150cm type 1 by Studio Vondom

#### Description

Weight: 13.95 Kg