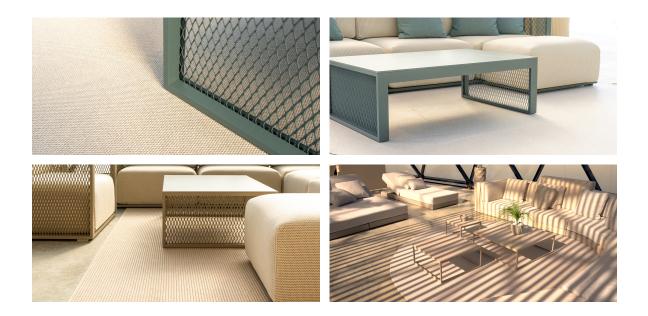

### Outdoor rug Ø300cm type 1 by Studio Vondom

#### Description

Weight: 29.79 Kg