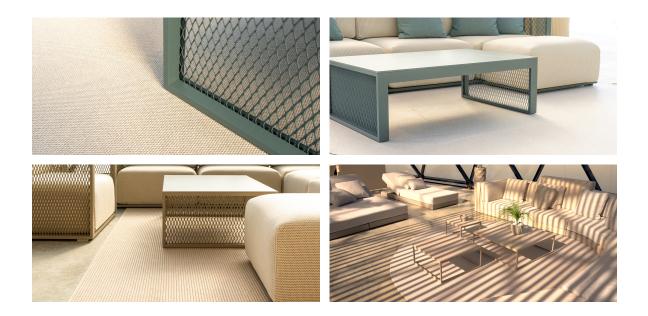

### Outdoor rug 300x200cm type 1 by Studio Vondom

#### Info

#### Description

Weight: 21.86 Kg