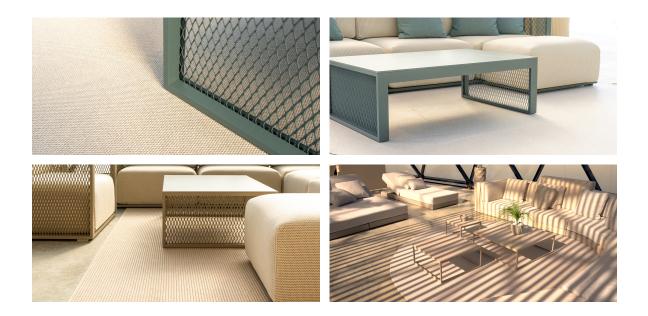

### Outdoor rug 250x150cm type 1 by Studio Vondom

#### Description

Weight: 13.95 Kg