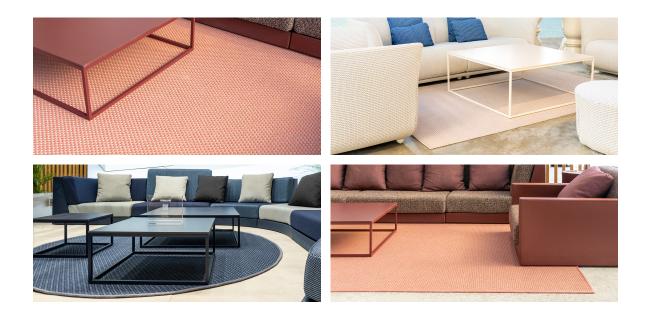

### Outdoor rug 300x200cm type 1 by Studio Vondom

#### Description

Weight: 21.86 Kg