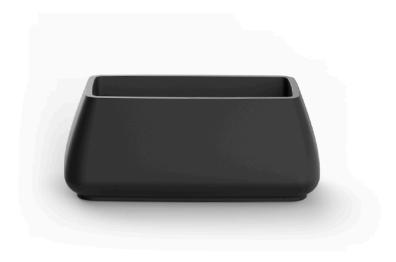

Products / Planters / Noma Planter Low

# Noma planter low

by Javier Mariscal

The Noma Collection, designed by <u>Javier Mariscal</u> for the Spanish brand <u>Vondom</u>, is a group of outdoor items. There was an aim to create a new typology of furniture by combining the functions of a flowerpot and an outdoor table, and thus NOMA was born, a collection **characterized by its originality and versatile nature**.

### Description

Pot made of polyethylene resin by rotational moulding. 100% Recyclable. Item suitable for indoor and outdoor use. Available in different finishes.

Weight: 10 Kg