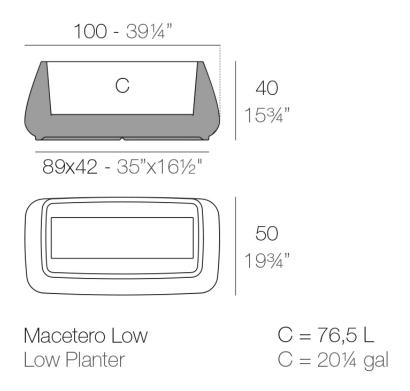

### Description

Pot made of polyethylene resin by rotational moulding. 100% Recyclable. Item suitable for indoor and outdoor use. Available in different finishes.

Weight: 10 Kg