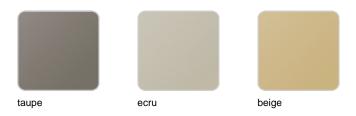

## **Finishes**

### finishes

#### BASIC Ref. 45006A

Matt Polyethylene

SELF-WATERING Ref. 45006R

Self-watering system included in all planters except those with basic finish

#### LACQUERED Ref. 45006F

Lacquered Polyethylene

| 1:           | htin |        |
|--------------|------|--------|
| $\mathbf{H}$ | ntin | $\sim$ |
| 11( )        |      | IL J   |
|              |      | 9      |