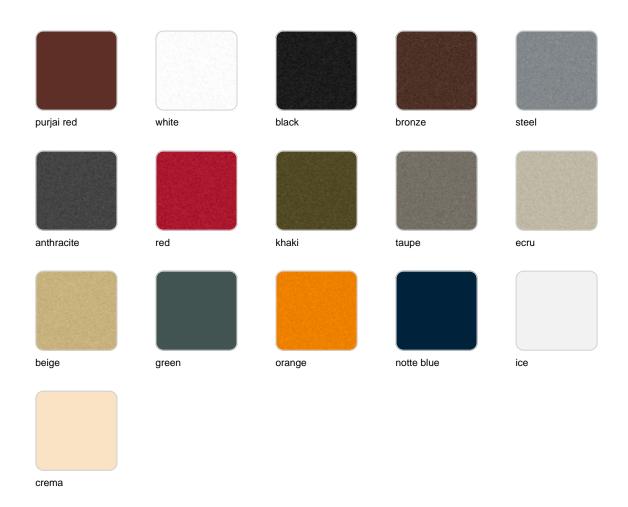

Products / Planters / Noma Planter Low

# Noma planter low

by Javier Mariscal

The Noma Collection, designed by <u>Javier Mariscal</u> for the Spanish brand <u>Vondom</u>, is a group of outdoor items. There was an aim to create a new typology of furniture by combining the functions of a flowerpot and an outdoor table, and thus NOMA was born, a collection **characterized by its originality and versatile nature**.



### Info

### Description

Pot made of polyethylene resin by rotational moulding. 100% Recyclable. Item suitable for indoor and outdoor use. Available in different finishes.

Weight: 10 Kg



## **Finishes**

### finishes

#### BASIC Ref. 45006A



Matt Polyethylene

SELF-WATERING Ref. 45006R



Self-watering system included in all planters except those with basic finish

#### LACQUERED Ref. 45006F







Lacquered Polyethylene

| 1:           | htin |        |
|--------------|------|--------|
| $\mathbf{H}$ | ntin | $\sim$ |
| 11( )        |      | IL J   |
|              |      | 9      |

WHITE LED Ref. 45006W



White internally lit unit with LED technology. Available only in matte ice white finish.

RGBW LED Ref. 45006L



Unit with internal lighting with RGBW LED technology and remote control unit for switching colors. Available only in matte ice white finish. Remote control included.

RGBW LED DMX Ref. 45006D





Unit with internal lighting with RGBW LED technology and remote control unit for switching colors. Also controlL