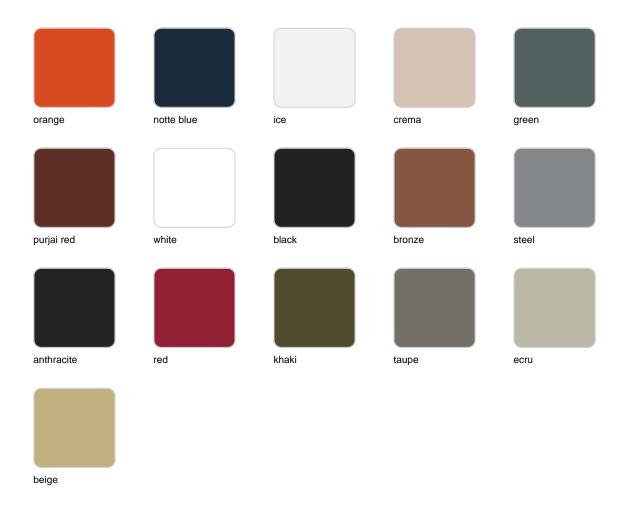

#### BASIC Ref. 45004A

Matt Polyethylene

SELF-WATERING Ref. 45004R

Self-watering system included in all planters except those with basic finish

#### LACQUERED Ref. 45004F

Lacquered Polyethylene

| 1:           | htin |        |
|--------------|------|--------|
| $\mathbf{H}$ | ntin | $\sim$ |
| 11( )        |      | IL J   |
|              |      | 9      |

WHITE LED Ref. 45004W

White internally lit unit with LED technology. Available only in matte ice white finish.

RGBW LED Ref. 45004L

Unit with internal lighting with RGBW LED technology and remote control unit for switching colors. Available only in matte ice white finish. Remote control included.

RGBW LED DMX Ref. 45004D

Unit with internal lighting with RGBW LED technology and remote control unit for switching colors. Also controlLED by DMX-1024 (wireless), enabling communication between one or more products simultaneously via the DMX transmitter (not included). There are two options to choose from: Professional XLR DMX and Home WIFI DMX. (Remote control included). Optional battery

RGBW LED BATTERY Ref. 45004Y

Unit with internal lighting with battery-powered RGBW LED technology. Includes charger and remote control for switching colors and charger. Available only in matte ice white finish.

RGBW LED DMX BATTERY Ref. 45004DY

Unit with internal lighting with RGBW LED technology and remote control unit for switching colors. Also controlLED by DMX-1024 (wireless), enabling communication between one or more products simultaneously via the DMX transmitter (not included). There are two options to choose from: Professional XLR

DMX and Home WIFI DMX. (Remote control included).