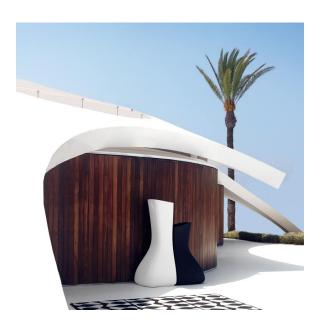

multaneously via the DMX transmitter (not included). There are two options to choose from: Professional XLR DMX and Home WIFI DMX. (Remote control included). Optional battery

RGBW LED BATTERY Ref. 45002Y



Unit with internal lighting with battery-powered RGBW LED technology. Includes charger and remote control for switching colors and charger. Available only in matte ice white finish.

RGBW LED DMX BATTERY Ref. 45002DY



Unit with internal lighting with RGBW LED technology and remote control unit for switching colors. Also controlLED by DMX-1024 (wireless), enabling communication between one or more products simultaneously via the DMX transmitter (not included). There are two options to choose from: Professional XLR



DMX and Home WIFI DMX. (Remote control included).

## **Ambients**