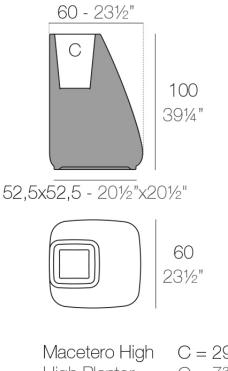

# Noma planter high

by Javier Mariscal

The Noma Collection, designed by <u>Javier Mariscal</u> for the Spanish brand <u>Vondom</u>, is a group of outdoor items. There was an aim to create a new typology of furniture by combining the functions of a flowerpot and an outdoor table, and thus NOMA was born, a collection **characterized by its originality and versatile nature**.

### Description

Pot made of polyethylene resin by rotational moulding. 100% Recyclable.Item suitable for indoor and outdoor use. Available in different finishes.

Weight: 12 Kg