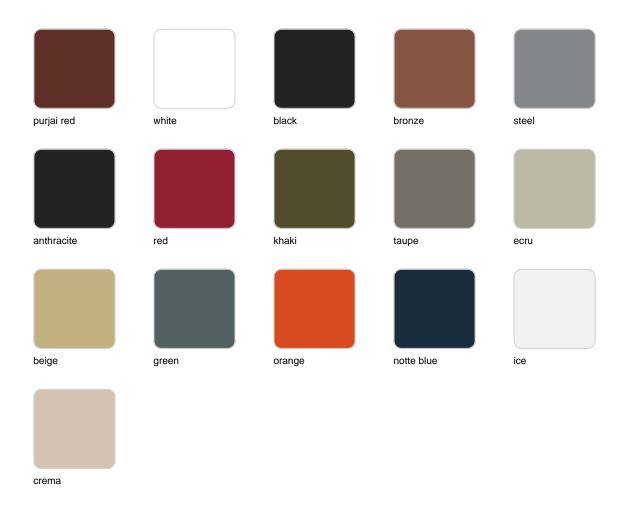

Products / Planters / Noma Planter Low

# Noma planter low

by Javier Mariscal

The Noma Collection, designed by <u>Javier Mariscal</u> for the Spanish brand <u>Vondom</u>, is a group of outdoor items. There was an aim to create a new typology of furniture by combining the functions of a flowerpot and an outdoor table, and thus NOMA was born, a collection **characterized by its originality and versatile nature**.



### Info

### Description

Pot made of polyethylene resin by rotational moulding. 100% Recyclable. Item suitable for indoor and outdoor use. Available in different finishes.

Weight: 10 Kg



## **Finishes**

### finishes

#### BASIC Ref. 45006A



Matt Polyethylene

SELF-WATERING Ref. 45006R



Self-watering system included in all planters except those with basic finish

#### LACQUERED Ref. 45006F







Lacquered Polyethylene

| 1:           | htin |        |
|--------------|------|--------|
| $\mathbf{H}$ | ntin | $\sim$ |
| 11( )        |      | IL J   |
|              |      | 9      |

WHITE LED Ref. 45006W



White internally lit unit with LED technology. Available only in matte ice white finish.

RGBW LED Ref. 45006L



Unit with internal lighting with RGBW LED technology and remote control unit for switching colors. Available only in matte ice white finish. Remote control included.

RGBW LED DMX Ref. 45006D





Unit with internal lighting with RGBW LED technology and remote control unit for switching colors. Also controlLED by DMX-1024 (wireless), enabling communicatio