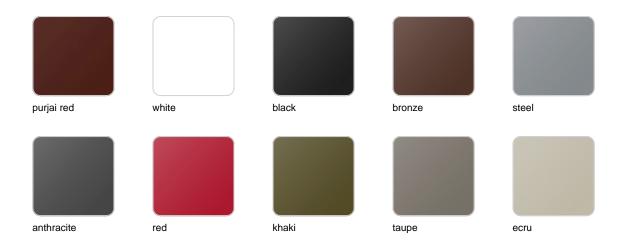

## **Finishes**

### finishes

#### BASIC Ref. 45006A

Matt Polyethylene

SELF-WATERING Ref. 45006R

Self-watering system included in all planters except those with basic finish

#### LACQUERED Ref. 45006F

Lacquered Polyethylene

| 1:           | htin |        |
|--------------|------|--------|
| $\mathbf{H}$ | ntin | $\sim$ |
| 11( )        |      | IL J   |
|              |      | 9      |