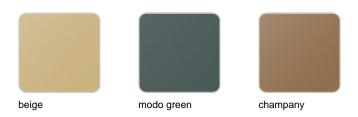

## **Finishes**

### finishes

#### BASIC Ref. 45006A

Matt Polyethylene

SELF-WATERING Ref. 45006R

Self-watering system included in all planters except those with basic finish

#### LACQUERED Ref. 45006F

Lacquered Polyethylene

| 1:           | htin |        |
|--------------|------|--------|
| $\mathbf{H}$ | ntin | $\sim$ |
| 11( )        |      | IL J   |
|              |      | 9      |