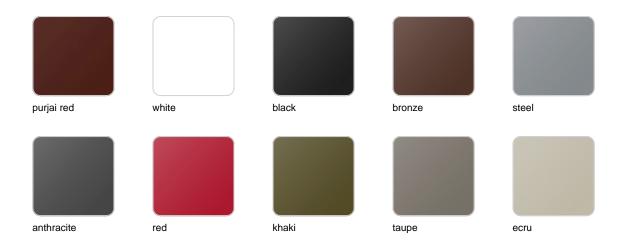

#### BASIC Ref. 45006A

Matt Polyethylene

SELF-WATERING Ref. 45006R

Self-watering system included in all planters except those with basic finish

#### LACQUERED Ref. 45006F

Lacquered Polyethylene

| 1:           | htin |        |
|--------------|------|--------|
| $\mathbf{H}$ | ntin | $\sim$ |
| 11( )        |      | IL J   |
|              |      | 9      |