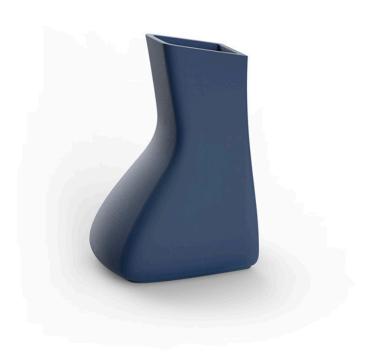

## Noma mellizas low

by Javier Mariscal

The Noma Collection, designed by <u>Javier Mariscal</u> for the Spanish brand <u>Vondom</u>, is a group of outdoor items. There was an aim to create a new typology of furniture by combining the functions of a flowerpot and an outdoor table, and thus NOMA was born, a collection **characterized by its originality and versatile nature**.

### Description

Pot made of polyethylene resin by rotational moulding. 100% Recyclable. Item suitable for indoor and outdoor use. Available in different finishes.

Weight: 20 Kg