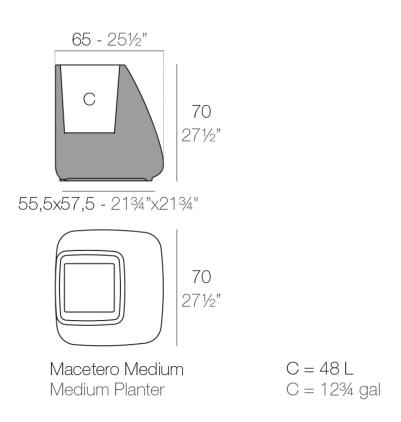

# Noma planter medium

by Javier Mariscal

The Noma Collection, designed by <u>Javier Mariscal</u> for the Spanish brand <u>Vondom</u>, is a group of outdoor items. There was an aim to create a new typology of furniture by combining the functions of a flowerpot and an outdoor table, and thus NOMA was born, a collection **characterized by its originality and versatile nature**.

### Description

Pot made of polyethylene resin by rotational moulding. 100% Recyclable. Item suitable for indoor and outdoor use. Available in different finishes.

Weight: 11 Kg