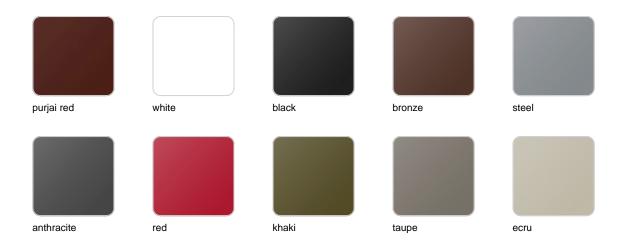

#### BASIC Ref. 45003A

Matt Polyethylene

SELF-WATERING Ref. 45003R

Self-watering system included in all planters except those with basic finish

#### LACQUERED Ref. 45003F

Lacquered Polyethylene

|     | htina | ¥ |
|-----|-------|---|
| IIU | hting | 1 |
| 3   |       | 7 |

WHITE LED Ref. 45003W

White internally lit unit with LED technology. Available only in matte ice white finish.

RGBW LED Ref. 45003L

Unit with internal lighting with RGBW LED technology and remote control unit for switching colors. Available only in matte ice white finish. Remote control included.

RGBW LED DMX Ref. 45003D

Unit with internal lighting with RGBW LED technology and remote control unit for switching colors. Also controlLED by DMX-1024 (wireless), enabling communication between one or more products simultaneously via the DMX transmitter (not included). There are two options to choose from: Professional XLR DMX and Home WIFI DMX. (Remote control included). Optional battery

RGBW LED BATTERY Ref. 45003Y

Unit with internal lighting with battery-powered RGBW LED technology. Includes charger and remote control for switching colors and charger. Available only in matte ice white finish.

RGBW LED DMX BATTERY Ref. 45003DY

Unit with internal lighting with RGBW LED technology and remote control unit for switching colors. Also controlLED by DMX-1024 (wireless), enabling communication between one or more products simultaneously via the DMX transmitter (not included). There are two options to choose from: Professional XLR

DMX and Home WIFI DMX. (Remote control included).