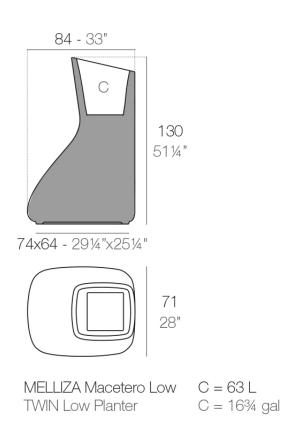

## Noma mellizas low

by Javier Mariscal

The Noma Collection, designed by <u>Javier Mariscal</u> for the Spanish brand <u>Vondom</u>, is a group of outdoor items. There was an aim to create a new typology of furniture by combining the functions of a flowerpot and an outdoor table, and thus NOMA was born, a collection **characterized by its originality and versatile nature**.

### Description

Pot made of polyethylene resin by rotational moulding. 100% Recyclable. Item suitable for indoor and outdoor use. Available in different finishes.

Weight: 20 Kg