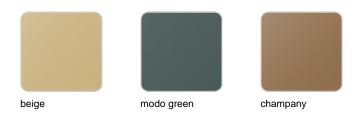

#### BASIC Ref. 45006A

Matt Polyethylene

SELF-WATERING Ref. 45006R

Self-watering system included in all planters except those with basic finish

#### LACQUERED Ref. 45006F

Lacquered Polyethylene

| 1:           | htin |        |
|--------------|------|--------|
| $\mathbf{H}$ | ntin | $\sim$ |
| 11( )        |      | IL J   |
|              |      | 9      |