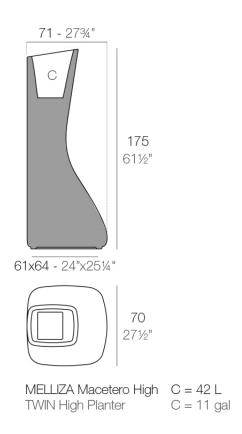

# Noma mellizas high

by Javier Mariscal

The Noma Collection, designed by <u>Javier Mariscal</u> for the Spanish brand <u>Vondom</u>, is a group of outdoor items. There was an aim to create a new typology of furniture by combining the functions of a flowerpot and an outdoor table, and thus NOMA was born, a collection **characterized by its originality and versatile nature**.

### Info

### Description

Pot made of polyethylene resin by rotational moulding. 100% Recyclable. Item suitable for indoor and outdoor use. Available in different finishes.

Weight: 20 Kg