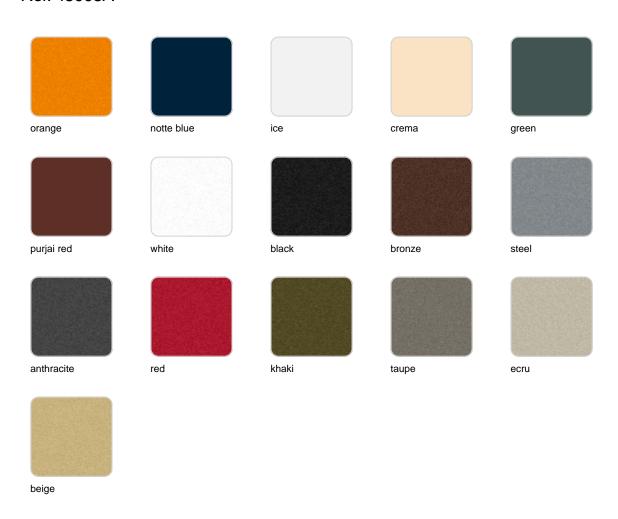

#### BASIC Ref. 45006A

Matt Polyethylene

SELF-WATERING Ref. 45006R

Self-watering system included in all planters except those with basic finish

#### LACQUERED Ref. 45006F

Lacquered Polyethylene

| 1:           | htin |        |
|--------------|------|--------|
| $\mathbf{H}$ | ntin | $\sim$ |
| 11( )        |      | IL J   |
|              |      | 9      |

WHITE LED Ref. 45006W

White internally lit unit with LED technology. Available only in matte ice white finish.

RGBW LED Ref. 45006L

Unit with internal lighting with RGBW LED technology and remote control unit for switching colors. Available only in matte ice white finish. Remote control included.

RGBW LED DMX Ref. 45006D

Unit with internal lighting with RGBW LED technology and remote control unit for switching colors. Also controlLED by DMX-1024 (wireless), enabling communication between one or more products simultaneously via the DMX transmitter (not included). There are two options to choose from: Professional XLR DMX and Home WIFI DMX. (Remote control included). Optional battery

RGBW LED BATTERY Ref. 45006Y

Unit with internal lighting with battery-powered RGBW LED technology. Includes charger and remote control for switching colors and charger. Available only in matte ice white finish.

RGBW LED DMX BATTERY Ref. 45006DY

Unit with internal lighting with RGBW LED technology and remote control unit for switching colors. Also controlLED by DMX-1024 (wireless), enabling communication between one or more products simultaneously via the DMX transmitter (not included). There are two options to choose from: Professional XLR

DMX and Home WIFI DMX. (Remote control included).

Products / Planters / Noma Planter Medium