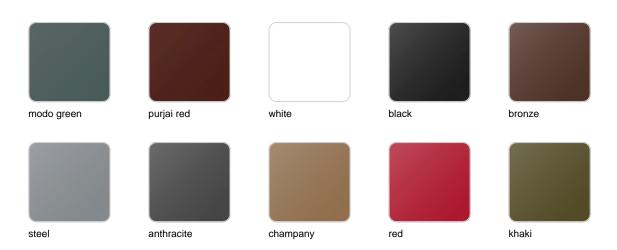

## **Finishes**

### finishes

#### BASIC Ref. 45006A

Matt Polyethylene

SELF-WATERING Ref. 45006R

Self-watering system included in all planters except those with basic finish

#### LACQUERED Ref. 45006F

Lacquered Polyethylene

| 1:           | htin |        |
|--------------|------|--------|
| $\mathbf{H}$ | ntin | $\sim$ |
| 11( )        |      | IL J   |
|              |      | 9      |