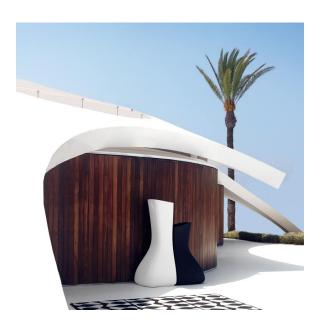

# Noma mellizas high

by Javier Mariscal

The Noma Collection, designed by <u>Javier Mariscal</u> for the Spanish brand <u>Vondom</u>, is a group of outdoor items. There was an aim to create a new typology of furniture by combining the functions of a flowerpot and an outdoor table, and thus NOMA was born, a collection **characterized by its originality and versatile nature**.

### Info

### Description

Pot made of polyethylene resin by rotational moulding. 100% Recyclable. Item suitable for indoor and outdoor use. Available in different finishes.

Weight: 20 Kg