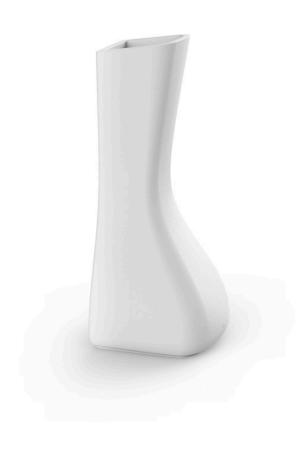

# Noma mellizas high

by Javier Mariscal

The Noma Collection, designed by <u>Javier Mariscal</u> for the Spanish brand <u>Vondom</u>, is a group of outdoor items. There was an aim to create a new typology of furniture by combining the functions of a flowerpot and an outdoor table, and thus NOMA was born, a collection **characterized by its originality and versatile nature**.

### Info

### Description

Pot made of polyethylene resin by rotational moulding. 100% Recyclable. Item suitable for indoor and outdoor use. Available in different finishes.

Weight: 20 Kg