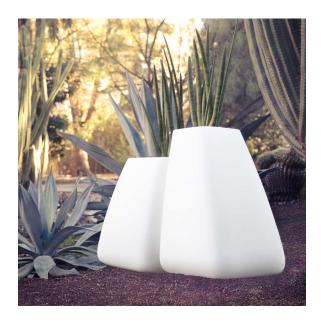

multaneously via the DMX transmitter (not included). There are two options to choose from: Professional XLR DMX and Home WIFI DMX. (Remote control included). Optional battery

RGBW LED BATTERY Ref. 45004Y



Unit with internal lighting with battery-powered RGBW LED technology. Includes charger and remote control for switching colors and charger. Available only in matte ice white finish.

RGBW LED DMX BATTERY Ref. 45004DY



Unit with internal lighting with RGBW LED technology and remote control unit for switching colors. Also controlLED by DMX-1024 (wireless), enabling communication between one or more products simultaneously via the DMX transmitter (not included). There are two options to choose from: Professional XLR



DMX and Home WIFI DMX. (Remote control included).

## **Ambients**





Products / Planters / Noma Planter High

# Noma planter high

by Javier Mariscal

The Noma Collection, designed by <u>Javier Mariscal</u> for the Spanish brand <u>Vondom</u>, is a group of outdoor items. There was an aim to create a new typology of furniture by combining the functions of a flowerpot and an outdoor table, and thus NOMA was born, a collection **characterized by its originality and versatile nature**.



### Info

### Description

Pot made of polyethylene resin by rotational moulding. 100% Recyclable.Item suitable for indoor and outdoor use. Available in different finishes.

Weight: 12 Kg



## **Finishes**

### finishes

#### BASIC Ref. 45005A



Matt Polyethylene

SELF-WATERING Ref. 45005R



Self-watering system included in all planters except those with basic finish