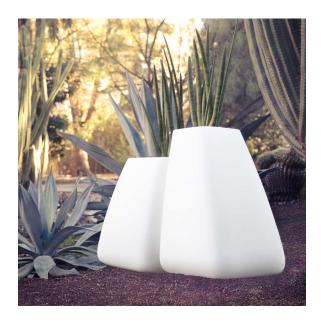

## Noma mellizas low

by Javier Mariscal

The Noma Collection, designed by <u>Javier Mariscal</u> for the Spanish brand <u>Vondom</u>, is a group of outdoor items. There was an aim to create a new typology of furniture by combining the functions of a flowerpot and an outdoor table, and thus NOMA was born, a collection **characterized by its originality and versatile nature**.

### Description

Pot made of polyethylene resin by rotational moulding. 100% Recyclable. Item suitable for indoor and outdoor use. Available in different finishes.

Weight: 20 Kg