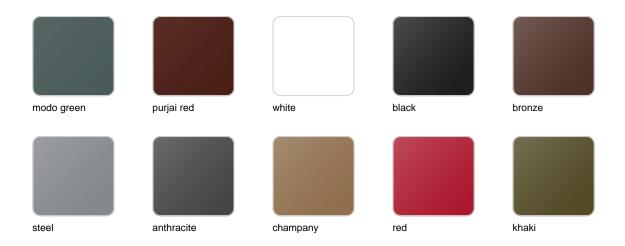

## **Finishes**

### finishes

#### BASIC Ref. 45004A

Matt Polyethylene

SELF-WATERING Ref. 45004R

Self-watering system included in all planters except those with basic finish

#### LACQUERED Ref. 45004F

Lacquered Polyethylene

| 1:           | htin |        |
|--------------|------|--------|
| $\mathbf{H}$ | ntin | $\sim$ |
| 11( )        |      | IL J   |
|              |      | 9      |