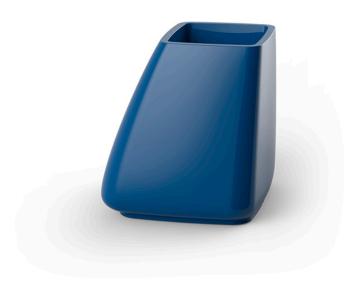

# Noma planter medium

by Javier Mariscal

The Noma Collection, designed by <u>Javier Mariscal</u> for the Spanish brand <u>Vondom</u>, is a group of outdoor items. There was an aim to create a new typology of furniture by combining the functions of a flowerpot and an outdoor table, and thus NOMA was born, a collection **characterized by its originality and versatile nature**.

### Description

Pot made of polyethylene resin by rotational moulding. 100% Recyclable. Item suitable for indoor and outdoor use. Available in different finishes.

Weight: 11 Kg