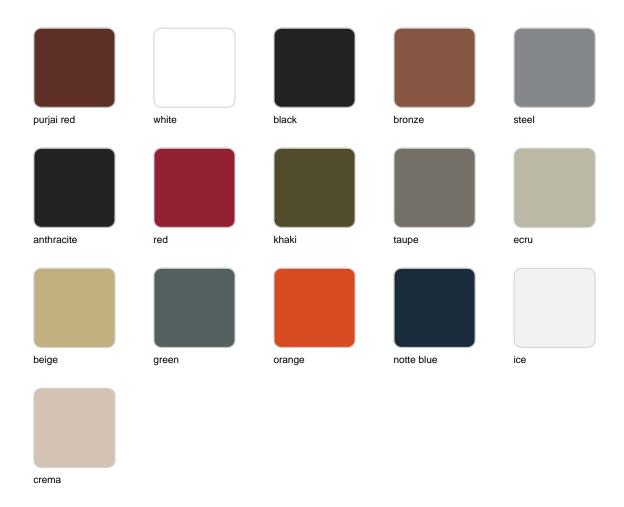

## **Finishes**

### finishes

#### BASIC Ref. 45006A

Matt Polyethylene

SELF-WATERING Ref. 45006R

Self-watering system included in all planters except those with basic finish

#### LACQUERED Ref. 45006F

Lacquered Polyethylene

| 1:           | htin |        |
|--------------|------|--------|
| $\mathbf{H}$ | ntin | $\sim$ |
| 11( )        |      | IL J   |
|              |      | 9      |