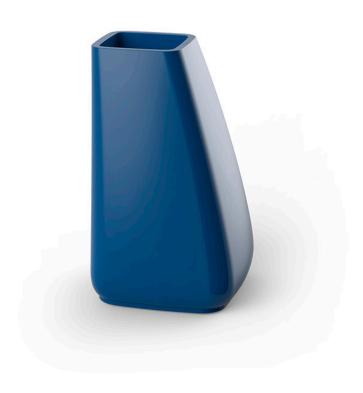

# Noma planter high

by Javier Mariscal

The Noma Collection, designed by <u>Javier Mariscal</u> for the Spanish brand <u>Vondom</u>, is a group of outdoor items. There was an aim to create a new typology of furniture by combining the functions of a flowerpot and an outdoor table, and thus NOMA was born, a collection **characterized by its originality and versatile nature**.

### Description

Pot made of polyethylene resin by rotational moulding. 100% Recyclable.Item suitable for indoor and outdoor use. Available in different finishes.

Weight: 12 Kg