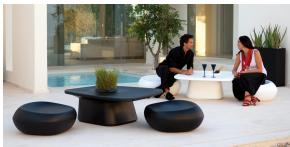

## Noma ottoman

by Javier Mariscal

The Noma Collection, designed by <u>Javier Mariscal</u> for the Spanish brand <u>Vondom</u>, is a group of outdoor items. There was an aim to create a new typology of furniture by combining the functions of a flowerpot and an outdoor table, and thus NOMA was born, a collection **characterized by its originality and versatile nature**.

### **Ambients**