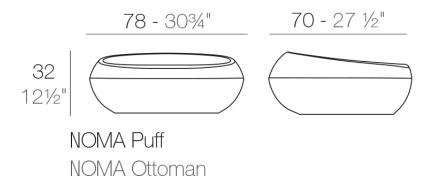

### Description

Made of polyethylene resin by rotational moulding. 100% Recyclable. Item suitable for indoor and outdoor use. Available in different finishes.

Weight: 7 Kg