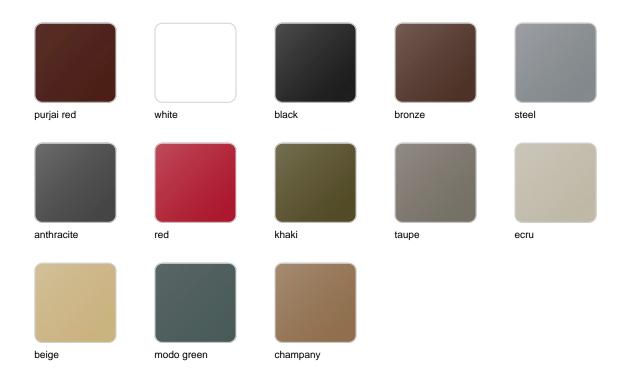

### **Finishes**

#### finishes

#### BASIC Ref. 45080A

Matt Polyethylene

LACQUERED Ref. 45080F

Lacquered Polyethylene