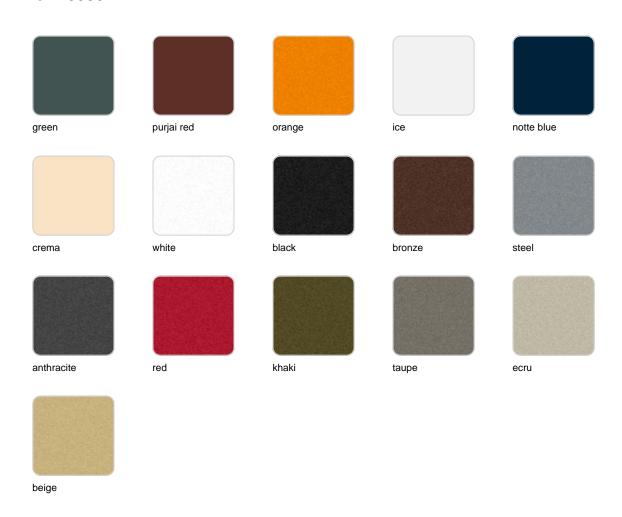

### **Finishes**

#### finishes

#### BASIC Ref. 45080A

Matt Polyethylene

LACQUERED Ref. 45080F

Lacquered Polyethylene