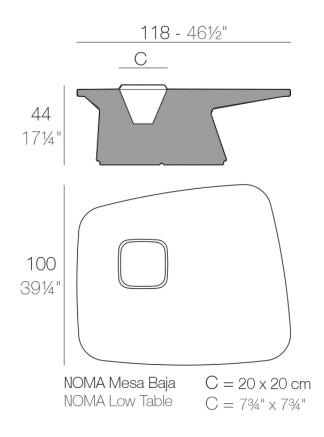

#### Description

Made of polyethylene resin by rotational moulding. 100% Recyclable. Item suitable for indoor and outdoor use. Available in different finishes.

Weight: 20.02 Kg