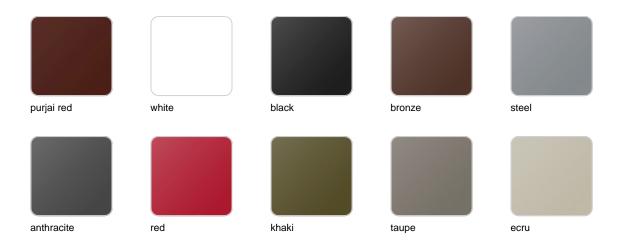

## **Finishes**

#### finishes

#### BASIC Ref. 45115A

Matt Polyethylene

SELF-WATERING Ref. 45115R

Self-watering system included in all planters except those with basic finish

#### LACQUERED Ref. 45115F

Lacquered Polyethylene

|     | htina | ¥ |
|-----|-------|---|
| IIU | hting | 1 |
| 3   |       | 7 |

WHITE LED Ref. 45115W

White internally lit unit with LED technology. Available only in matte ice white finish.