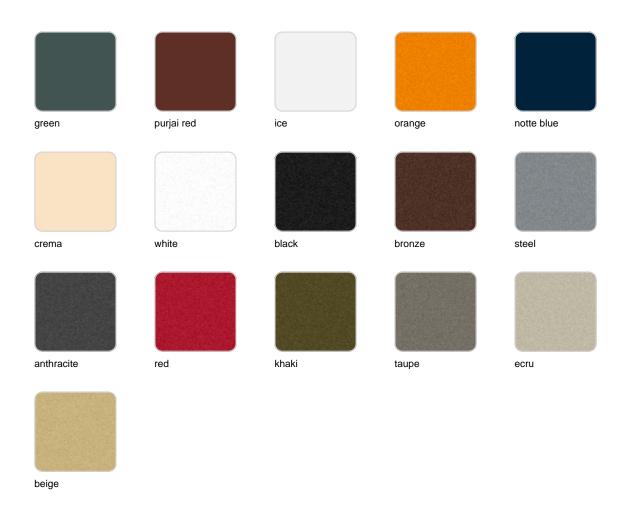

Products / Low Tables / Noma Coffee Table

# Noma coffee table

by Javier Mariscal

The Noma Collection, designed by <u>Javier Mariscal</u> for the Spanish brand <u>Vondom</u>, is a group of outdoor items. There was an aim to create a new typology of furniture by combining the functions of a flowerpot and an outdoor table, and thus NOMA was born, a collection **characterized by its originality and versatile nature**.



#### Info

#### Description

Made of polyethylene resin by rotational moulding. 100% Recyclable. Item suitable for indoor and outdoor use. Available in different finishes.

Weight: 20.02 Kg



### **Accessories**

• ICE BUCKET

Ice bucket

## **Finishes**

#### finishes

#### BASIC Ref. 45115A



Matt Polyethylene

SELF-WATERING Ref. 45115R



Self-watering system included in all planters except those with basic finish

#### LACQUERED Ref. 45115F







Lacquered Polyethylene

|     | htina | ¥ |
|-----|-------|---|
| IIU | hting | 1 |
| 3   |       | 7 |

WHITE LED Ref. 45115W



White internally lit unit with LED technology. Available only in matte ice white finish.

RGBW LED Ref. 45115L



Unit with internal lighting with RGBW LED technology and remote control unit for switching colors. Available only in matte ice white finish. Remote control included.

RGBW LED DMX Ref. 45115D





Unit with internal lighting with RGBW LED technology and remote control unit for switching colors. Also controlLED by DMX-1024 (wireless), enabling communication between one or more products simult