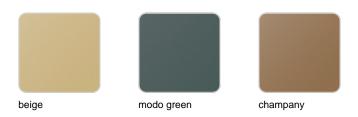

## **Finishes**

#### finishes

#### BASIC Ref. 45115A

Matt Polyethylene

SELF-WATERING Ref. 45115R

Self-watering system included in all planters except those with basic finish

#### LACQUERED Ref. 45115F

Lacquered Polyethylene

|     | htina | ¥ |
|-----|-------|---|
| IIU | hting | 1 |
| 3   |       | 7 |

WHITE LED Ref. 45115W

White internally lit unit with LED technology. Available only in matte ice white finish.