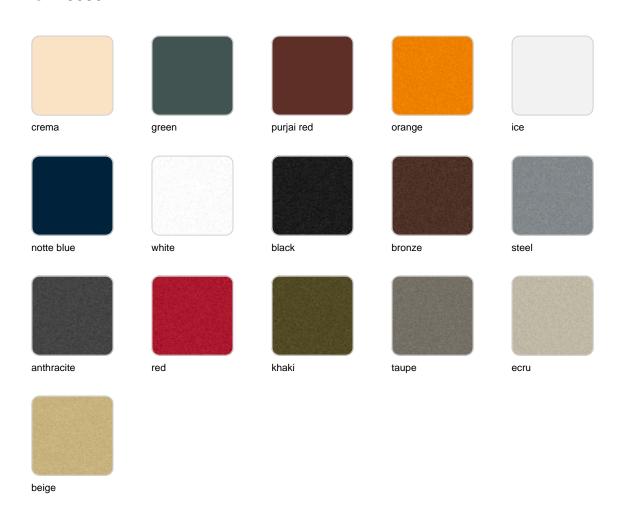

### **Finishes**

#### finishes

#### BASIC Ref. 45059A

Matt Polyethylene

LACQUERED Ref. 45059F

Lacquered Polyethylene