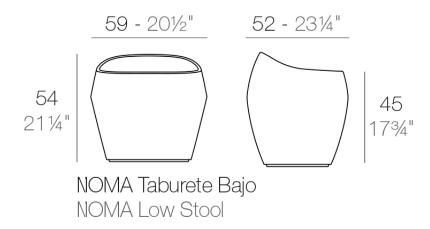

### Description

Made of polyethylene resin by rotational moulding. 100% Recyclable. Item suitable for indoor and outdoor use. Available in different finishes.

Weight: 5.5 Kg