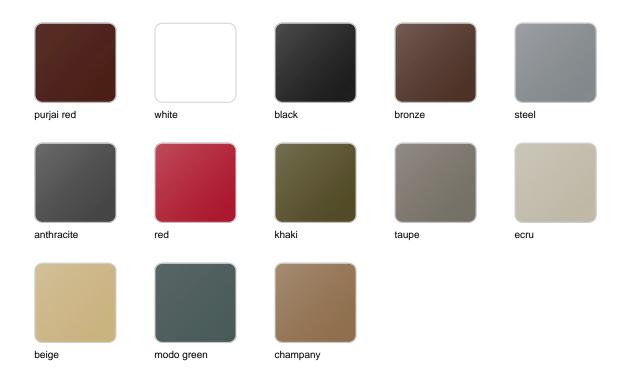

### **Finishes**

#### finishes

#### BASIC Ref. 45059A

Matt Polyethylene

LACQUERED Ref. 45059F

Lacquered Polyethylene