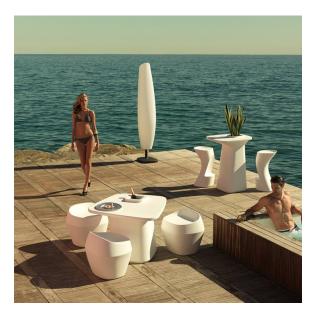

## Noma stool

by Javier Mariscal

The Noma Collection, designed by <u>Javier Mariscal</u> for the Spanish brand <u>Vondom</u>, is a group of outdoor items. There was an aim to create a new typology of furniture by combining the functions of a flowerpot and an outdoor table, and thus NOMA was born, a collection **characterized by its originality and versatile nature**.

## **Ambients**