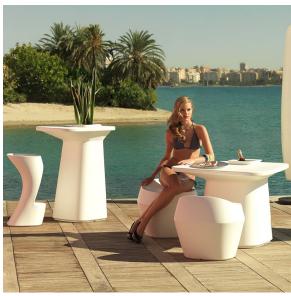

# Noma bar stool

by Javier Mariscal

The Noma Collection, designed by <u>Javier Mariscal</u> for the Spanish brand <u>Vondom</u>, is a group of outdoor items. There was an aim to create a new typology of furniture by combining the functions of a flowerpot and an outdoor table, and thus NOMA was born, a collection **characterized by its originality and versatile nature**.

## **Ambients**