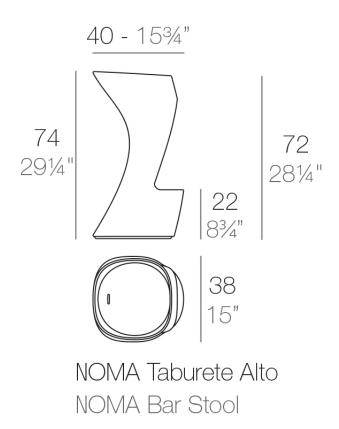

### Description

Made of polyethylene resin by rotational moulding. 100% Recyclable. Item suitable for indoor and outdoor use. Available in different finishes.

Weight: 5.5 Kg