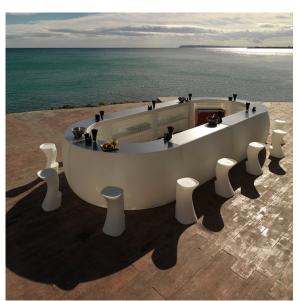

ly via the DMX transmitter (not included). There are two options to choose from: Professional XLR DMX and Home WIFI DMX. (Remote control included). Optional battery

RGBW LED BATTERY Ref. 45038Y



Unit with internal lighting with battery-powered RGBW LED technology. Includes charger and remote control for switching colors and charger. Available only in matte ice white finish.

RGBW LED DMX BATTERY Ref. 45038DY



Unit with internal lighting with RGBW LED technology and remote control unit for switching colors. Also controlLED by DMX-1024 (wireless), enabling communication between one or more products simultaneously via the DMX transmitter (not included). There are two options to choose from: Professional XLR



DMX and Home WIFI DMX. (Remote control included).

## **Ambients**