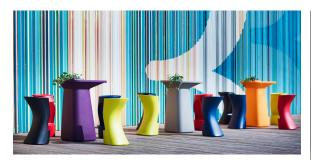

# Noma bar stool

by Javier Mariscal

The Noma Collection, designed by <u>Javier Mariscal</u> for the Spanish brand <u>Vondom</u>, is a group of outdoor items. There was an aim to create a new typology of furniture by combining the functions of a flowerpot and an outdoor table, and thus NOMA was born, a collection **characterized by its originality and versatile nature**.

### Description

Made of polyethylene resin by rotational moulding. 100% Recyclable. Item suitable for indoor and outdoor use. Available in different finishes.

Weight: 5.5 Kg

### **Finishes**

#### BASIC Ref. 45038A

Matt Polyethylene

LACQUERED Ref. 45038F

Lacquered Polyethylene