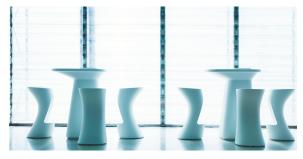

# Noma bar stool

by Javier Mariscal

The Noma Collection, designed by <u>Javier Mariscal</u> for the Spanish brand <u>Vondom</u>, is a group of outdoor items. There was an aim to create a new typology of furniture by combining the functions of a flowerpot and an outdoor table, and thus NOMA was born, a collection **characterized by its originality and versatile nature**.

### Description

Made of polyethylene resin by rotational moulding. 100% Recyclable. Item suitable for indoor and outdoor use. Available in different finishes.

Weight: 5.5 Kg

### **Finishes**

#### BASIC Ref. 45038A

Matt Polyethylene

LACQUERED Ref. 45038F

Lacquered Polyethylene