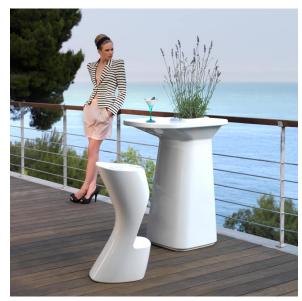

# Noma bar stool

by Javier Mariscal

The Noma Collection, designed by <u>Javier Mariscal</u> for the Spanish brand <u>Vondom</u>, is a group of outdoor items. There was an aim to create a new typology of furniture by combining the functions of a flowerpot and an outdoor table, and thus NOMA was born, a collection **characterized by its originality and versatile nature**.

## **Ambients**