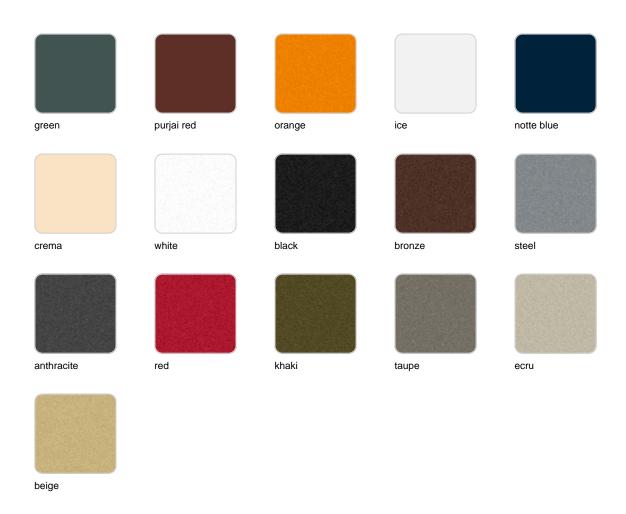

### **Finishes**

#### finishes

#### BASIC Ref. 45038A

Matt Polyethylene

LACQUERED Ref. 45038F

Lacquered Polyethylene