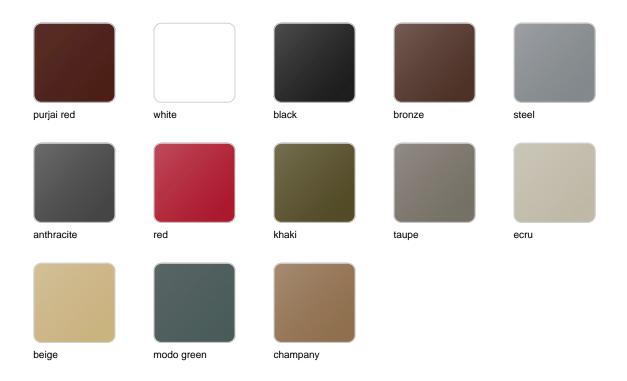

### **Finishes**

#### finishes

#### BASIC Ref. 45038A

Matt Polyethylene

LACQUERED Ref. 45038F

Lacquered Polyethylene