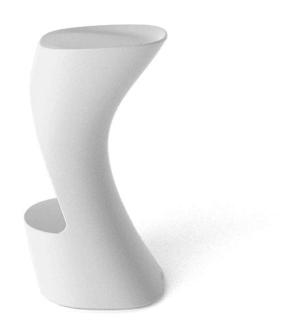

# Noma bar stool

by Javier Mariscal

The Noma Collection, designed by <u>Javier Mariscal</u> for the Spanish brand <u>Vondom</u>, is a group of outdoor items. There was an aim to create a new typology of furniture by combining the functions of a flowerpot and an outdoor table, and thus NOMA was born, a collection **characterized by its originality and versatile nature**.

### Description

Made of polyethylene resin by rotational moulding. 100% Recyclable. Item suitable for indoor and outdoor use. Available in different finishes.

Weight: 5.5 Kg