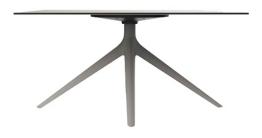

Products / Low Tables / Mari-sol Table Base H:50cm

# Mari-sol table base h:50cm by Eugeni Quitllet

Mari-sol Collection, designed by <u>Eugeni Quitllet</u> for <u>Vondom</u>, is composed by a design table that **combines technology in its function with sensuality** in its shape. The answer for adorning terraces around the world.