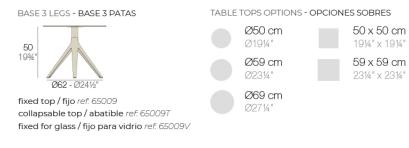

#### Description

Extruded aluminum tube with cast aluminum base coated with epoxy baked painting. Item suitable for indoor and outdoor use. Table top not included.

Weight: 3.53 Kg

MARI-SOL BASE MESA Ø62 H50 MARI-SOL TABLE BASE Ø24½" H19¾"

### Finishes

finishes Fixed Ref. 65009 white british gray traffic gray black ecru crema castoro fiber bronze notte blue modo green pickle almond red purjai red melon

mostaza

Powder coated aluminum base with non collapsable attachment made of polyamide and fiber glass