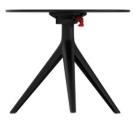

#### Description

Extruded aluminum tube with cast aluminum base coated with epoxy baked painting. Item suitable for indoor and outdoor use. Table top not included.

Weight: 3.53 Kg

MARI-SOL BASE MESA Ø62 H50 MARI-SOL TABLE BASE Ø24½" H19¾"