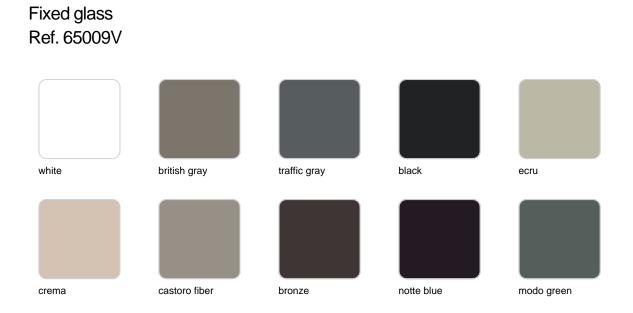

Powder coated aluminum base with non collapsable aluminum attachment powder coated, made exclusively for our glass tops.