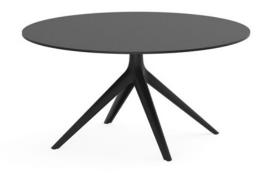

# Mari-sol table base h:50cm by Eugeni Quitllet

Mari-sol Collection, designed by <u>Eugeni Quitllet</u> for <u>Vondom</u>, is composed by a design table that **combines technology in its function with sensuality** in its shape. The answer for adorning terraces around the world.

#### Description

Extruded aluminum tube with cast aluminum base coated with epoxy baked painting. Item suitable for indoor and outdoor use. Table top not included.

Weight: 3.53 Kg

MARI-SOL BASE MESA Ø62 H50 MARI-SOL TABLE BASE Ø24½" H19¾"