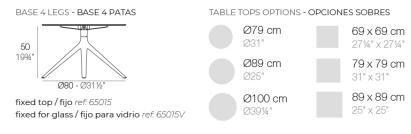

#### Description

Extruded aluminum tube with cast aluminum base coated with epoxy baked painting. Item suitable for indoor and outdoor use. Table top not included.

Weight: 3.53 Kg

MARI-SOL BASE MESA Ø62 H50 MARI-SOL TABLE BASE Ø24½" H19¾"

#### Description

Extruded aluminum tube with cast aluminum base coated with epoxy baked painting. Item suitable for indoor and outdoor use. Table top not included.

Weight: 4.67 Kg

MARI-SOL BASE MESA Ø80 H50 MARI-SOL TABLE BASE Ø31½" H1934"