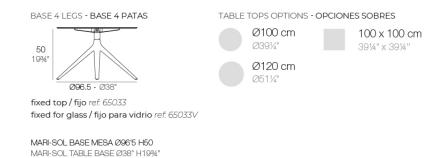

#### Description

Extruded aluminum tube with cast aluminum base coated with epoxy baked painting. Item suitable for indoor and outdoor use. Table top not included.

Weight: 4.01 Kg

### Finishes

finishes Fixed Ref. 65033 white british gray traffic gray black ecru crema castoro fiber bronze notte blue modo green pickle almond red purjai red melon

mostaza

Powder coated aluminum base with non collapsable attachment made of polyamide and fiber glass

Fixed glass Ref. 65033V

| white   | british gray  | traffic gray | black      | ecru       |
|---------|---------------|--------------|------------|------------|
|         |               |              |            |            |
| crema   | castoro fiber | bronze       | notte blue | modo green |
|         |               |              |            |            |
| pickle  | almond        | red          | purjai red | melon      |
| mostaza |               |              |            |            |