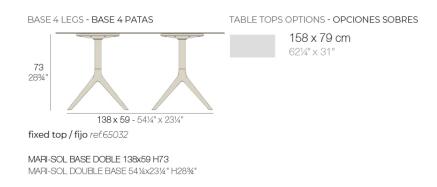

#### Fixed Ref. 65032

Powder coated aluminum base with non collapsable attachment made of polyamide and fiber glass

### tabletops

Solid Core Ref. 66413B

SOLID CORE

**HPL** 

Ref. 66413

HPL black edge