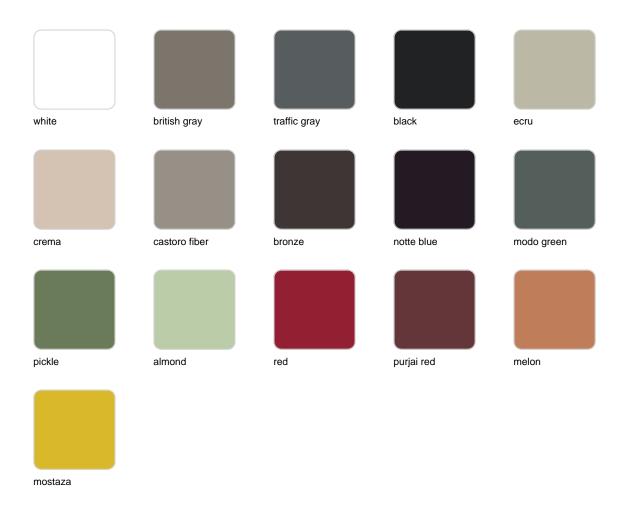

### **Finishes**

#### finishes

#### Fixed Ref. 65010

Powder coated aluminum base with non collapsable attachment made of polyamide and fiber glass

COLLAPSIBLE TOP Ref. 65010T

Powder coated aluminum base with 90° collapsable attachment made of polyamide and fiber glass

#### Fixed glass Ref. 65010V

Powder coated aluminum base with non collapsable aluminum attachment powder coated, made exclusively for our glass tops.