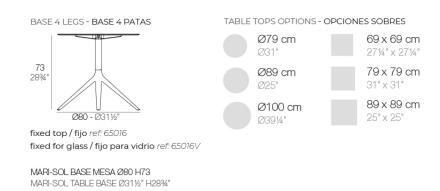

### Mari-sol table base Ø80 h:73cm

by Eugeni Quitllet

#### Description

Extruded aluminum tube with cast aluminum base coated with epoxy baked painting. Item suitable for indoor and outdoor use. Table top not included.

Weight: 5.18 Kg

#### Fixed Ref. 65016

Powder coated aluminum base with non collapsable attachment made of polyamide and fiber glass

Fixed glass Ref. 65016V

Powder coated aluminum base with non collapsable aluminum attachment powder coated, made exclusively for our glass tops.