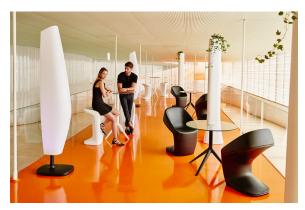

Products / Dining Tables / Mari-sol Table Base H:73cm

### Mari-sol table base h:73cm

by Eugeni Quitllet



### Info

#### Description

Extruded aluminum tube with cast aluminum base coated with epoxy baked painting. Item suitable for indoor and outdoor use. Table top not included.

Weight: 3.59 Kg



### **Finishes**

#### finishes

#### Fixed Ref. 65010



Powder coated aluminum base with non collapsable attachment made of polyamide and fiber glass

COLLAPSIBLE TOP Ref. 65010T



Powder coated aluminum base with 90° collapsable attachment made of polyamide and fiber glass

#### Fixed glass Ref. 65010V





Powder coated aluminum base with non collapsable aluminum attachment powder coated, made exclusively for our glass tops.

### **Ambients**











Products / Dining Tables / Mari-sol Table Base Ø80 H:73cm

### Mari-sol table base Ø80 h:73cm

by Eugeni Quitllet



### Info

#### Description

Extruded aluminum tube with cast aluminum base coated with epoxy baked painting. Item suitable for indoor and outdoor use. Table top not included.

Weight: 5.18 Kg



### **Finishes**

#### finishes

#### Fixed Ref. 65016



Powder coated aluminum base with non collapsable attachment made of polyamide and fiber glass

Fixed glass Ref. 65016V



Powder coated aluminum base with non collapsable aluminum attachment powder coated, made exclusively for our glass tops.

### **Ambients**











Products / Dining Tables / Mari-sol Table Base ø96,5 H:73cm

# Mari-sol table base ø96,5 h:73cm

by Eugeni Quitllet



### Info

#### Description

E