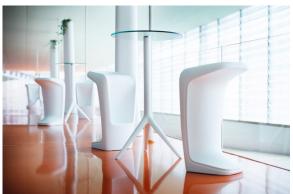

Products / Dining Tables / Mari-sol Table Base H:73cm

### Mari-sol table base h:73cm

by Eugeni Quitllet



### Info

#### Description

Extruded aluminum tube with cast aluminum base coated with epoxy baked painting. Item suitable for indoor and outdoor use. Table top not included.

Weight: 3.59 Kg



### **Finishes**

#### finishes

#### Fixed Ref. 65010



Powder coated aluminum base with non collapsable attachment made of polyamide and fiber glass

COLLAPSIBLE TOP Ref. 65010T



Powder coated aluminum base with 90° collapsable attachment made of polyamide and fiber glass

#### Fixed glass Ref. 65010V





Powder coated aluminum base with non collapsable aluminum attachment powder coated, made exclusively for our glass tops.

### **Ambients**











Products / Dining Tables / Mari-sol Table Base Ø80 H:73cm

### Mari-sol table base Ø80 h:73cm

by Eugeni Quitllet



### Info

#### Description

Extruded aluminum tube with cast aluminum base coated with epoxy baked painting. Item suitable for indoor and outdoor use. Table top not included.

Weight: 5.18 Kg



### **Finishes**

#### finishes

#### Fixed Ref. 65016



Powder coated aluminum base with non collapsable attachment made of polyamide and fiber glass

Fixed glass Ref. 65016V



Powder coated aluminum base with non collapsable aluminum attachment powder coated, made exclusively for our glass tops.

### **Ambients**











Products / Dining Tables / Mari-sol Table Base ø96,5 H:73cm

# Mari-sol table base ø96,5 h:73cm

by Eugeni Quitllet



### Info

#### Description

Ext