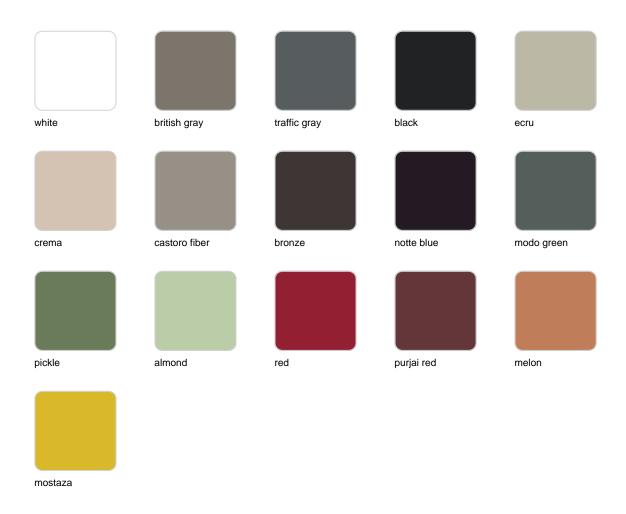

### **Finishes**

#### finishes

#### Fixed Ref. 65010

Powder coated aluminum base with non collapsable attachment made of polyamide and fiber glass

COLLAPSIBLE TOP Ref. 65010T

Powder coated aluminum base with 90° collapsable attachment made of polyamide and fiber glass

#### Fixed glass Ref. 65010V

Powder coated aluminum base with non collapsable aluminum attachment powder coated, made exclusively for our glass tops.