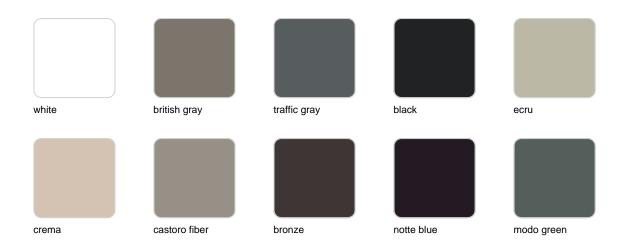

### **Finishes**

#### finishes

#### Fixed Ref. 65010

Powder coated aluminum base with non collapsable attachment made of polyamide and fiber glass

COLLAPSIBLE TOP Ref. 65010T

Powder coated aluminum base with 90° collapsable attachment made of polyamide and fiber glass

#### Fixed glass Ref. 65010V

Powder coated aluminum base with non collapsable aluminum attachment powder coated, made exclusively for our glass tops.