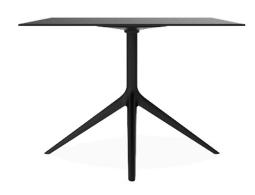

glass tops.

### **Ambients**











Products / Dining Tables / Mari-sol Table Base Ø80 H:73cm

### Mari-sol table base Ø80 h:73cm

by Eugeni Quitllet



### Info

#### Description

Extruded aluminum tube with cast aluminum base coated with epoxy baked painting. Item suitable for indoor and outdoor use. Table top not included.

Weight: 5.18 Kg



### **Finishes**

#### finishes

#### Fixed Ref. 65016



Powder coated aluminum base with non collapsable attachment made of polyamide and fiber glass

Fixed glass Ref. 65016V



Powder coated aluminum base with non collapsable aluminum attachment powder coated, made exclusively for our glass tops.

### **Ambients**











Products / Dining Tables / Mari-sol Table Base ø96,5 H:73cm

# Mari-sol table base ø96,5 h:73cm

by Eugeni Quitllet



### Info

#### Description

Extruded aluminum tube with cast aluminum base coated with epoxy baked painting. Item suitable for indoor and outdoor use. Table top not included.

Weight: 5.26 Kg



### **Finishes**

#### finishes

#### Fixed Ref. 65035



Powder coated aluminum base with non collapsable attachment made of polyamide and fiber glass

Fixed glass Ref. 65035V



Powder coated aluminum base with non collapsable aluminum attachment powder coated, made exclusively for our glass tops.





Products / Dining Tables / Mari-sol 3-legged Double Table Base

# Mari-sol 3-legged double table base

by Eugeni Quitllet



### Info

#### Description

Extruded aluminum tube with cast aluminum base coated with epoxy baked painting. Item suitable for indoor and outdoor use. Table top not include