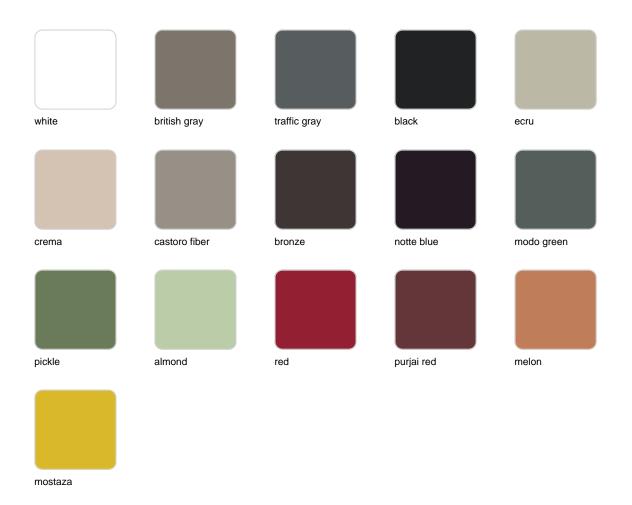

#### finishes

#### Fixed Ref. 65010

Powder coated aluminum base with non collapsable attachment made of polyamide and fiber glass

COLLAPSIBLE TOP Ref. 65010T

Powder coated aluminum base with 90° collapsable attachment made of polyamide and fiber glass

#### Fixed glass Ref. 65010V

Powder coated aluminum base with non collapsable aluminum attachment powder coated, made exclusively for our glass tops.