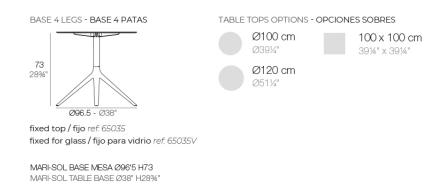

#### Fixed Ref. 65035

Powder coated aluminum base with non collapsable attachment made of polyamide and fiber glass

Fixed glass Ref. 65035V

Powder coated aluminum base with non collapsable aluminum attachment powder coated, made exclusively for our glass tops.