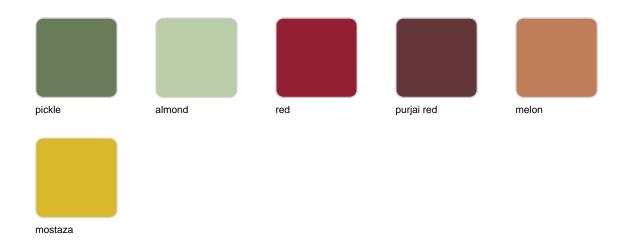

### **Finishes**

#### finishes

#### Fixed Ref. 65010

Powder coated aluminum base with non collapsable attachment made of polyamide and fiber glass

COLLAPSIBLE TOP Ref. 65010T

Powder coated aluminum base with 90° collapsable attachment made of polyamide and fiber glass

#### Fixed glass Ref. 65010V

Powder coated aluminum base with non collapsable aluminum attachment powder coated, made exclusively for our glass tops.