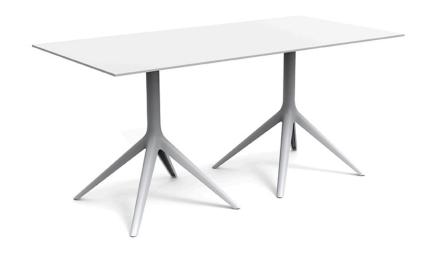

# Mari-sol 4-legged double table base

by Eugeni Quitllet

#### Description

Extruded aluminum tube with cast aluminum base coated with epoxy baked painting. Item suitable for indoor and outdoor use. Table top not included.

Weight: 9.8 Kg