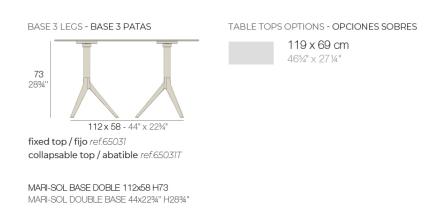

#### Description

Extruded aluminum tube with cast aluminum base coated with epoxy baked painting. Item suitable for indoor and outdoor use. Table top not included.

Weight: 6.88 Kg

#### Fixed Ref. 65031

Powder coated aluminum base with non collapsable attachment made of polyamide and fiber glass

COLLAPSIBLE TOP Ref. 65031T

Powder coated aluminum base with 90° collapsable attachment made of polyamide and fiber glass

#### tabletops

HPL Ref. 66031

HPL black edge

Products / Dining Tables / Mari-sol 4-legged Double Table Base