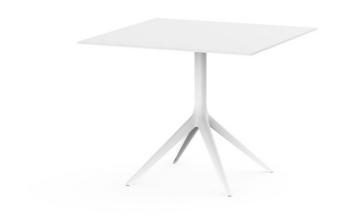

### Mari-sol table base Ø80 h:73cm

by Eugeni Quitllet

#### Description

Extruded aluminum tube with cast aluminum base coated with epoxy baked painting. Item suitable for indoor and outdoor use. Table top not included.

Weight: 5.18 Kg