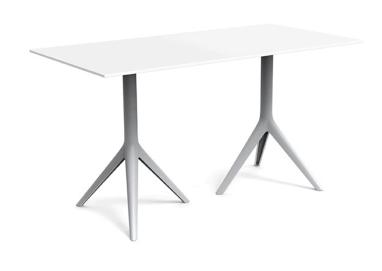

Products / Dining Tables / Mari-sol 3-legged Double Table Base

# Mari-sol 3-legged double table base

by Eugeni Quitllet

#### Description

Extruded aluminum tube with cast aluminum base coated with epoxy baked painting. Item suitable for indoor and outdoor use. Table top not included.

Weight: 6.88 Kg