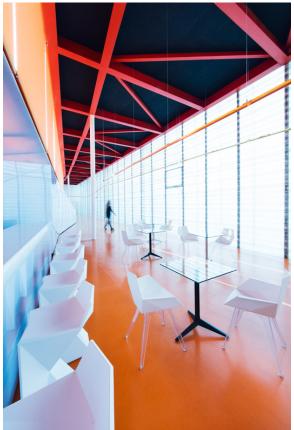

Products / Dining Tables / Mari-sol Table Base H:73cm

### Mari-sol table base h:73cm

by Eugeni Quitllet



### Info

#### Description

Extruded aluminum tube with cast aluminum base coated with epoxy baked painting. Item suitable for indoor and outdoor use. Table top not included.

Weight: 3.59 Kg



### **Finishes**

#### finishes

#### Fixed Ref. 65010



Powder coated aluminum base with non collapsable attachment made of polyamide and fiber glass

COLLAPSIBLE TOP Ref. 65010T



Powder coated aluminum base with 90° collapsable attachment made of polyamide and fiber glass

#### Fixed glass Ref. 65010V





Powder coated aluminum base with non collapsable aluminum attachment powder coated, made exclusively for our glass tops.

### **Ambients**











Products / Dining Tables / Mari-sol Table Base Ø80 H:73cm

### Mari-sol table base Ø80 h:73cm

by Eugeni Quitllet



### Info

#### Description

Extruded aluminum tube with cast aluminum base coated with epoxy baked painting. Item suitable for indoor and outdoor use. Table top not included.

Weight: 5.18 Kg



### **Finishes**

#### finishes

#### Fixed Ref. 65016



Powder coated aluminum base with non collapsable attachment made of polyamide and fiber glass

Fixed glass Ref. 65016V



Powder coated aluminum base with non collapsable aluminum attachment powder coated, made exclusively for our glass tops.

### **Ambients**











Products / Dining Tables / Mari-sol Table Base ø96,5 H:73cm

# Mari-sol table base ø96,5 h:73cm

by Eugeni Quitllet



### Info

#### Description

Extru