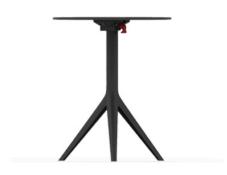

### Mari-sol table base h:73cm

by Eugeni Quitllet

#### Description

Extruded aluminum tube with cast aluminum base coated with epoxy baked painting. Item suitable for indoor and outdoor use. Table top not included.

Weight: 3.59 Kg