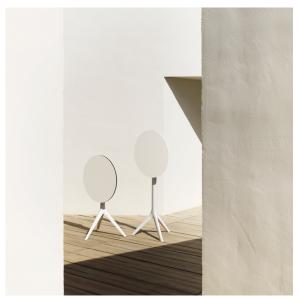

65010V





Powder coated aluminum base with non collapsable aluminum attachment powder coated, made exclusively for our glass tops.

### **Ambients**











Products / Dining Tables / Mari-sol Table Base Ø80 H:73cm

### Mari-sol table base Ø80 h:73cm

by Eugeni Quitllet



### Info

#### Description

Extruded aluminum tube with cast aluminum base coated with epoxy baked painting. Item suitable for indoor and outdoor use. Table top not included.

Weight: 5.18 Kg



### **Finishes**

#### finishes

#### Fixed Ref. 65016



Powder coated aluminum base with non collapsable attachment made of polyamide and fiber glass

Fixed glass Ref. 65016V



Powder coated aluminum base with non collapsable aluminum attachment powder coated, made exclusively for our glass tops.

### **Ambients**











Products / Dining Tables / Mari-sol Table Base ø96,5 H:73cm

# Mari-sol table base ø96,5 h:73cm

by Eugeni Quitllet



### Info

#### Description

Extruded aluminum tube with cast aluminum base coated with epoxy baked painting. Item suitable for indoor and outdoor use. Table top not included.

Weight: 5.26 Kg



### **Finishes**

#### finishes

#### Fixed Ref. 65035



Powder coated aluminum base with non collapsable attachment made of polyamide and fiber glass

Fixed glass Ref. 65035V



Powder coated aluminum base with non collapsable aluminum attachment powder coated, made exclusively for our glass tops.





Products / Dining Tables / Mari-sol 3-legged Double Table Base

# Mari-sol 3-legged double table base

by Eugeni Quitllet



### Info

#### Description

Extruded aluminum tube