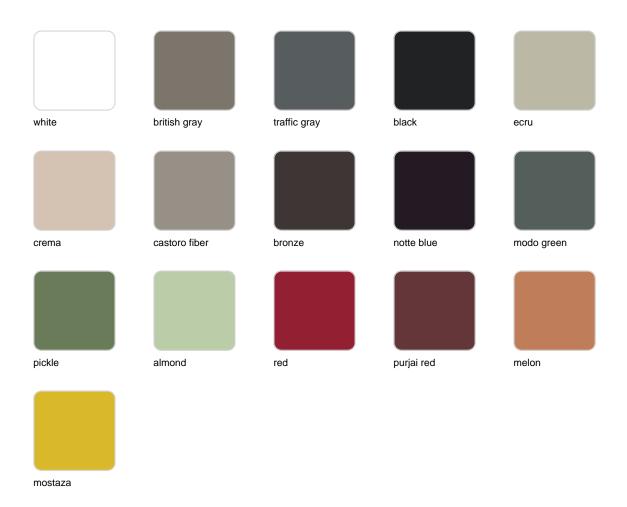

### **Finishes**

#### finishes

#### Fixed Ref. 65010

Powder coated aluminum base with non collapsable attachment made of polyamide and fiber glass

COLLAPSIBLE TOP Ref. 65010T

Powder coated aluminum base with 90° collapsable attachment made of polyamide and fiber glass

#### Fixed glass Ref. 65010V

Powder coated aluminum base with non collapsable aluminum attachment powder coated, made exclusively for our glass tops.