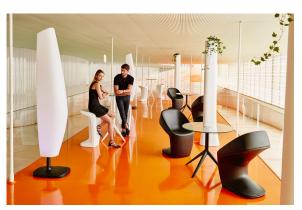

ef. 65010V





Powder coated aluminum base with non collapsable aluminum attachment powder coated, made exclusively for our glass tops.

### **Ambients**











Products / Dining Tables / Mari-sol Table Base Ø80 H:73cm

### Mari-sol table base Ø80 h:73cm

by Eugeni Quitllet



### Info

#### Description

Extruded aluminum tube with cast aluminum base coated with epoxy baked painting. Item suitable for indoor and outdoor use. Table top not included.

Weight: 5.18 Kg



### **Finishes**

#### finishes

#### Fixed Ref. 65016



Powder coated aluminum base with non collapsable attachment made of polyamide and fiber glass

Fixed glass Ref. 65016V



Powder coated aluminum base with non collapsable aluminum attachment powder coated, made exclusively for our glass tops.

### **Ambients**











Products / Dining Tables / Mari-sol Table Base ø96,5 H:73cm

# Mari-sol table base ø96,5 h:73cm

by Eugeni Quitllet



### Info

#### Description

Extruded aluminum tube with cast aluminum base coated with epoxy baked painting. Item suitable for indoor and outdoor use. Table top not included.

Weight: 5.26 Kg



### **Finishes**

#### finishes

#### Fixed Ref. 65035



Powder coated aluminum base with non collapsable attachment made of polyamide and fiber glass

Fixed glass Ref. 65035V



Powder coated aluminum base with non collapsable aluminum attachment powder coated, made exclusively for our glass tops.





Products / Dining Tables / Mari-sol 3-legged Double Table Base

# Mari-sol 3-legged double table base

by Eugeni Quitllet



### Info

#### Description

Extruded aluminum t