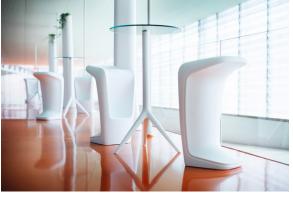

. 65010V





Powder coated aluminum base with non collapsable aluminum attachment powder coated, made exclusively for our glass tops.

### **Ambients**











Products / Dining Tables / Mari-sol Table Base Ø80 H:73cm

### Mari-sol table base Ø80 h:73cm

by Eugeni Quitllet



### Info

#### Description

Extruded aluminum tube with cast aluminum base coated with epoxy baked painting. Item suitable for indoor and outdoor use. Table top not included.

Weight: 5.18 Kg



### **Finishes**

#### finishes

#### Fixed Ref. 65016



Powder coated aluminum base with non collapsable attachment made of polyamide and fiber glass

Fixed glass Ref. 65016V



Powder coated aluminum base with non collapsable aluminum attachment powder coated, made exclusively for our glass tops.

### **Ambients**











Products / Dining Tables / Mari-sol Table Base ø96,5 H:73cm

# Mari-sol table base ø96,5 h:73cm

by Eugeni Quitllet



### Info

#### Description

Extruded aluminum tube with cast aluminum base coated with epoxy baked painting. Item suitable for indoor and outdoor use. Table top not included.

Weight: 5.26 Kg



### **Finishes**

#### finishes

#### Fixed Ref. 65035



Powder coated aluminum base with non collapsable attachment made of polyamide and fiber glass

Fixed glass Ref. 65035V



Powder coated aluminum base with non collapsable aluminum attachment powder coated, made exclusively for our glass tops.





Products / Dining Tables / Mari-sol 3-legged Double Table Base

# Mari-sol 3-legged double table base

by Eugeni Quitllet



### Info

#### Description

Extruded aluminum tub