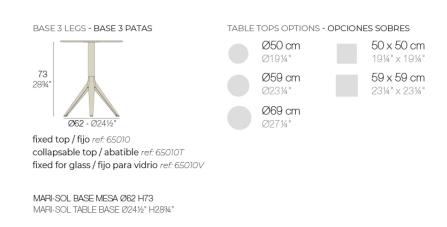

### Info

#### Description

Extruded aluminum tube with cast aluminum base coated with epoxy baked painting. Item suitable for indoor and outdoor use. Table top not included.

Weight: 3.59 Kg

#### Fixed Ref. 65010

Powder coated aluminum base with non collapsable attachment made of polyamide and fiber glass

COLLAPSIBLE TOP Ref. 65010T

Powder coated aluminum base with 90° collapsable attachment made of polyamide and fiber glass

#### Fixed glass Ref. 65010V

Powder coated aluminum base with non collapsable aluminum attachment powder coated, made exclusively for our glass tops.