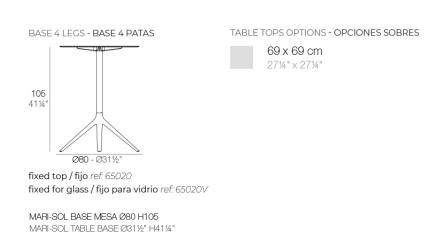

#### Fixed Ref. 65020

Powder coated aluminum base with non collapsable attachment made of polyamide and fiber glass

Fixed glass Ref. 65020V

Powder coated aluminum base with non collapsable aluminum attachment powder coated, made exclusively for our glass tops.