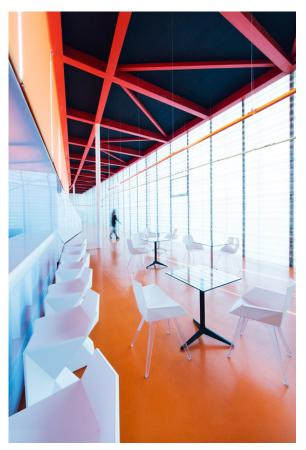

### Mari-sol table base Ø80 h:105cm

by Eugeni Quitllet

Mari-sol Collection, designed by <u>Eugeni Quitllet</u> for <u>Vondom</u>, is composed by a design table that **combines technology in its function with sensuality** in its shape. The answer for adorning terraces around the world.

### **Ambients**