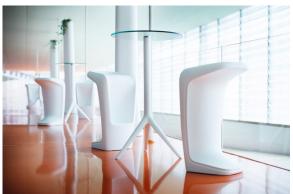

by a design table that **combines technology in its function with sensuality** in its shape. The answer for adorning terraces around the world.



#### Info

#### Description

Extruded aluminum tube with cast aluminum base coated with epoxy baked painting. Item suitable for indoor and outdoor use. Table top not included.

Weight: 3.84 Kg



#### **Finishes**

#### finishes

#### Fixed Ref. 65011



Powder coated aluminum base with non collapsable attachment made of polyamide and fiber glass

COLLAPSIBLE TOP Ref. 65011T



Powder coated aluminum base with 90° collapsable attachment made of polyamide and fiber glass

#### Fixed glass Ref. 65011V





Powder coated aluminum base with non collapsable aluminum attachment powder coated, made exclusively for our glass tops.

### **Ambients**











Products / High Tables / Mari-sol Table Base Ø80 H:105cm

### Mari-sol table base Ø80 h:105cm

by Eugeni Quitllet

Mari-sol Collection, designed by <u>Eugeni Quitllet</u> for <u>Vondom</u>, is composed by a design table that **combines technology in its function with sensuality** in its shape. The answer for adorning terraces around the world.



#### Info

#### Description

Extruded aluminum tube with cast aluminum base coated with epoxy baked painting. Item suitable for indoor and outdoor use. Table top not included.

Weight: 4.67 Kg



#### **Finishes**

#### finishes

#### Fixed Ref. 65020



Powder coated aluminum base with non collapsable attachment made of polyamide and fiber glass

Fixed glass Ref. 65020V



Powder coated aluminum base with non collapsable aluminum attachme