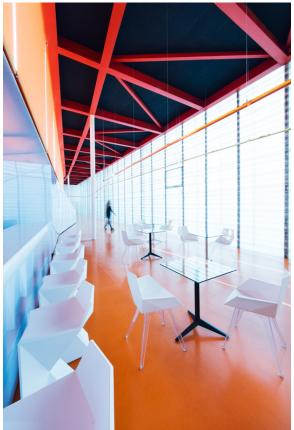

### **Ambients**

Products / High Tables / Mari-sol Table Base Ø80 H:105cm

## Mari-sol table base h:105cm

by Eugeni Quitllet

Mari-sol Collection, designed by <u>Eugeni Quitllet</u> for <u>Vondom</u>, is composed by a design table that **combines technology in its function with sensuality** in its shape. The answer for adorning terraces around the world.