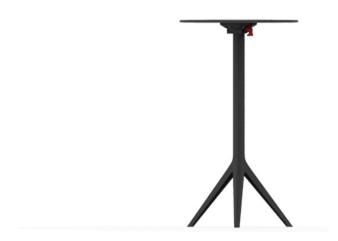

## Mari-sol table base h:105cm

by Eugeni Quitllet

Mari-sol Collection, designed by <u>Eugeni Quitllet</u> for <u>Vondom</u>, is composed by a design table that **combines technology in its function with sensuality** in its shape. The answer for adorning terraces around the world.

#### Description

Extruded aluminum tube with cast aluminum base coated with epoxy baked painting. Item suitable for indoor and outdoor use. Table top not included.

Weight: 3.84 Kg