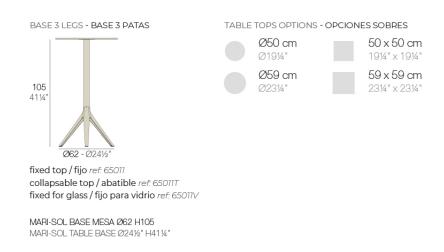

#### Fixed Ref. 65011

Powder coated aluminum base with non collapsable attachment made of polyamide and fiber glass

COLLAPSIBLE TOP Ref. 65011T

Powder coated aluminum base with 90° collapsable attachment made of polyamide and fiber glass

#### Fixed glass Ref. 65011V

Powder coated aluminum base with non collapsable aluminum attachment powder coated, made exclusively for our glass tops.