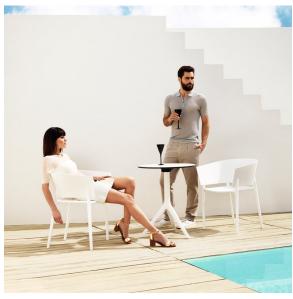

-sol table base Ø80 h:105cm

by Eugeni Quitllet

Mari-sol Collection, designed by <u>Eugeni Quitllet</u> for <u>Vondom</u>, is composed by a design table that **combines technology in its function with sensuality** in its shape. The answer for adorning terraces around the world.



#### Info

#### Description

Extruded aluminum tube with cast aluminum base coated with epoxy baked painting. Item suitable for indoor and outdoor use. Table top not included.

Weight: 4.67 Kg



#### **Finishes**

#### finishes

#### Fixed Ref. 65020



Powder coated aluminum base with non collapsable attachment made of polyamide and fiber glass

Fixed glass Ref. 65020V



Powder coated aluminum base with non collapsable aluminum attachment powder coated, made exclusively for our glass tops.

### **Ambients**