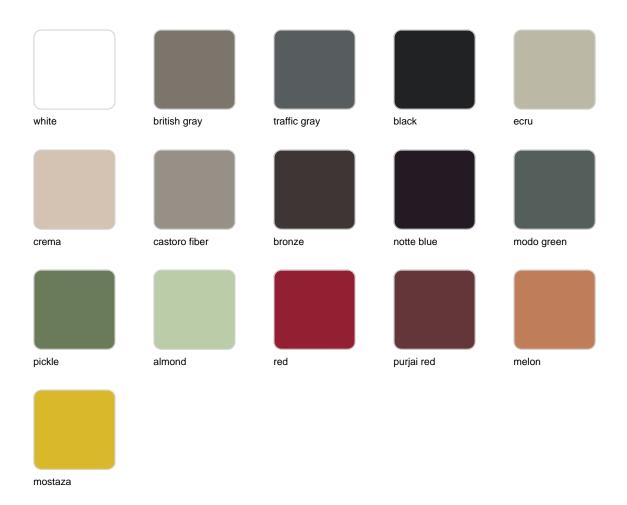

#### finishes

#### Fixed Ref. 65011

Powder coated aluminum base with non collapsable attachment made of polyamide and fiber glass

COLLAPSIBLE TOP Ref. 65011T

Powder coated aluminum base with 90° collapsable attachment made of polyamide and fiber glass

#### Fixed glass Ref. 65011V

Powder coated aluminum base with non collapsable aluminum attachment powder coated, made exclusively for our glass tops.