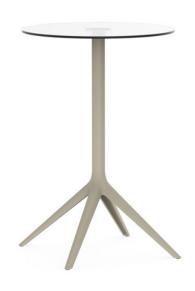

### Mari-sol table base Ø80 h:105cm

by Eugeni Quitllet

Mari-sol Collection, designed by <u>Eugeni Quitllet</u> for <u>Vondom</u>, is composed by a design table that **combines technology in its function with sensuality** in its shape. The answer for adorning terraces around the world.

#### Description

Extruded aluminum tube with cast aluminum base coated with epoxy baked painting. Item suitable for indoor and outdoor use. Table top not included.

Weight: 4.67 Kg