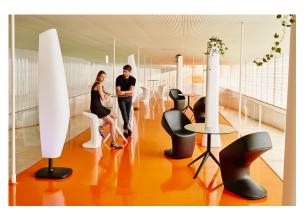

ol table base Ø80 h:105cm

by Eugeni Quitllet

Mari-sol Collection, designed by <u>Eugeni Quitllet</u> for <u>Vondom</u>, is composed by a design table that **combines technology in its function with sensuality** in its shape. The answer for adorning terraces around the world.



#### Info

#### Description

Extruded aluminum tube with cast aluminum base coated with epoxy baked painting. Item suitable for indoor and outdoor use. Table top not included.

Weight: 4.67 Kg



#### **Finishes**

#### finishes

#### Fixed Ref. 65020



Powder coated aluminum base with non collapsable attachment made of polyamide and fiber glass

Fixed glass Ref. 65020V



Powder coated aluminum base with non collapsable aluminum attachment powder coated, made exclusively for our glass tops.

### **Ambients**