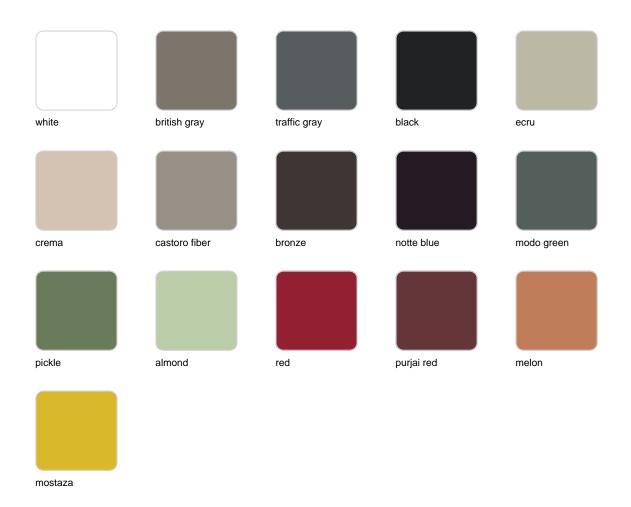

Products / High Tables / Mari-sol Table Base H:105cm

## Mari-sol table base h:105cm

by Eugeni Quitllet

Mari-sol Collection, designed by <u>Eugeni Quitllet</u> for <u>Vondom</u>, is composed by a design table that **combines technology in its function with sensuality** in its shape. The answer for adorning terraces around the world.



#### Info

#### Description

Extruded aluminum tube with cast aluminum base coated with epoxy baked painting. Item suitable for indoor and outdoor use. Table top not included.

Weight: 3.84 Kg



#### **Finishes**

#### finishes

#### Fixed Ref. 65011



Powder coated aluminum base with non collapsable attachment made of polyamide and fiber glass

COLLAPSIBLE TOP Ref. 65011T



Powder coated aluminum base with 90° collapsable attachment made of polyamide and fiber glass

#### Fixed glass Ref. 65011V





Powder coated aluminum base with non collapsable aluminum attachment powder coated, made exclusively for our glass tops.

### **Ambients**











Products / High Tables / Mari-sol Table Base Ø80 H:105cm

### Mari-sol table base Ø80 h:105cm

by Eugeni Quitllet

Mari-sol Collection, designed by <u>Eugeni Quitllet</u> for <u>Vondom</u>, is composed by a design table that **combines technology in its function with sensuality** in its shape. The answer for adorning terraces around the world.



#### Info

#### Description

Extruded alumin