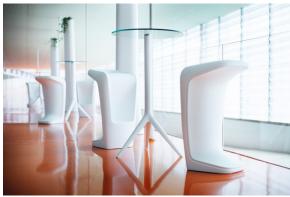

## Mari-sol table base h:105cm

by Eugeni Quitllet

Mari-sol Collection, designed by <u>Eugeni Quitllet</u> for <u>Vondom</u>, is composed by a design table that **combines technology in its function with sensuality** in its shape. The answer for adorning terraces around the world.

### **Ambients**

Products / High Tables / Mari-sol Table Base Ø80 H:105cm