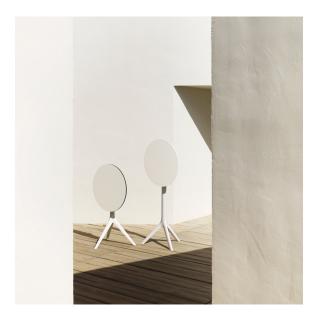

## Mari-sol table base h:105cm

by Eugeni Quitllet

Mari-sol Collection, designed by <u>Eugeni Quitllet</u> for <u>Vondom</u>, is composed by a design table that **combines technology in its function with sensuality** in its shape. The answer for adorning terraces around the world.

### Mari-sol table base Ø80 h:105cm

by Eugeni Quitllet

Mari-sol Collection, designed by <u>Eugeni Quitllet</u> for <u>Vondom</u>, is composed by a design table that **combines technology in its function with sensuality** in its shape. The answer for adorning terraces around the world.