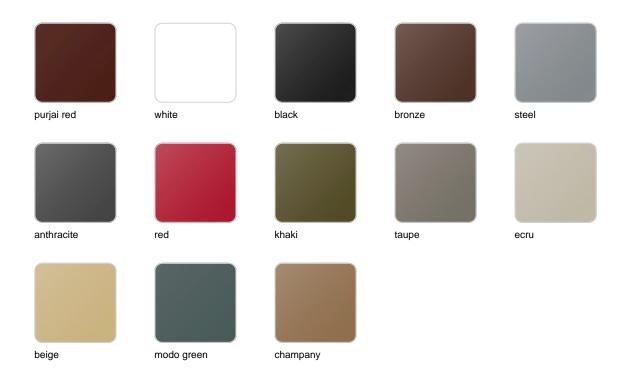

### **Finishes**

#### finishes

#### BASIC Ref. 51012

Matt Polyethylene

LACQUERED Ref. 51012F

Lacquered Polyethylene