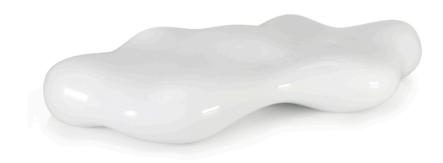

## Lava bench

by Karim Rashid

**Lava** design bench, designed by <u>Karim Rashid</u> for the Spanish brand <u>Vondom</u>, is a unique experience of **beauty**, **luxury**, **performance and functionality** seamless together.

### Description

Made of polyethylene resin by rotational moulding. 100% Recyclable. Item suitable for indoor and outdoor use. Available in different finishes.

Weight: 46.07 Kg

LAVA Banco LAVA Bench