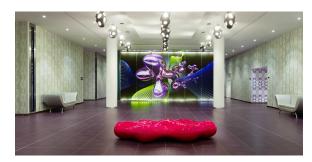

multaneously via the DMX transmitter (not included). There are two options to choose from: Professional XLR DMX and Home WIFI DMX. (Remote control included). Optional battery

RGBW LED BATTERY Ref. 51012Y



Unit with internal lighting with battery-powered RGBW LED technology. Includes charger and remote control for switching colors and charger. Available only in matte ice white finish.



RGBW LED DMX BATTERY Ref. 51012DY



Unit with internal lighting with RGBW LED technology and remote control unit for switching colors. Also controlLED by DMX-1024 (wireless), enabling communication between one or more products simultaneously via the DMX transmitter (not included). There are two options to choose from: Professional XLR DMX and Home WIFI DMX. (Remote control included).

### **Ambients**