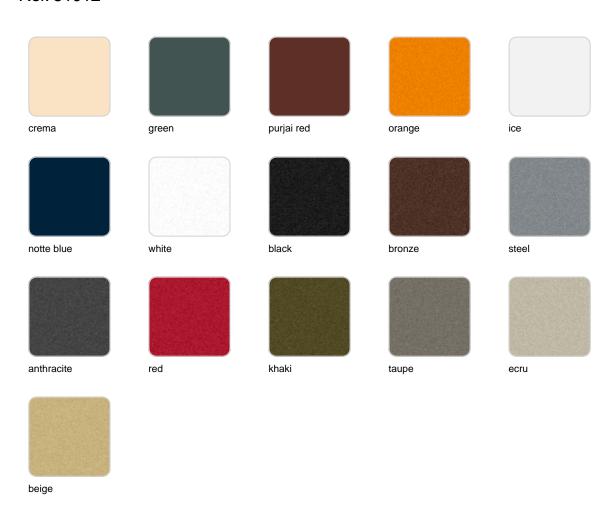

### **Finishes**

#### finishes

#### BASIC Ref. 51012

Matt Polyethylene

LACQUERED Ref. 51012F

Lacquered Polyethylene