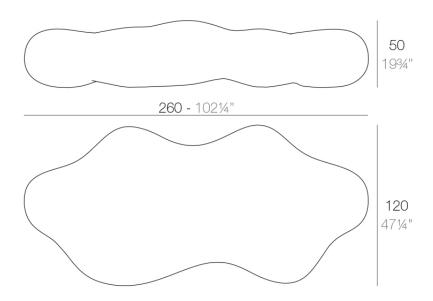

### Description

Made of polyethylene resin by rotational moulding. 100% Recyclable. Item suitable for indoor and outdoor use. Available in different finishes.

Weight: 46.07 Kg

LAVA Banco LAVA Bench