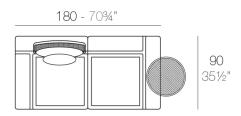

# **Combinations**

2 x 64001 Módulo 90x90 cm - Sectional 351/2"x351/2"

- 1 x 64002 Módulo izquierdo 150x90 cm Sectional left 59" x 351/2"
- 1 x 64003 Módulo derecho 150x90 cm Sectional right 59" x 351/2"
- 2 x 64006 Respaldo bajo Low backrest
- 2 x 64014 Pack 2 Cojines Set 2 Pillows
- 1 x 64010 Mesa Rectangular sin patas Embedded rectangular table 1 x 64008 Mesa Redonda Ø55 Round table Ø21%"

- 2 x 64001 Módulo 90x90 cm Sectional 351/2"x351/2"
- 1 x 64006Respaldo bajo Low backrest
- 1 x 64015Pack 2 Cojines Set 2 Pillows
- 1 x 64007Mesa redonda Ø40 Round table Ø15¾"