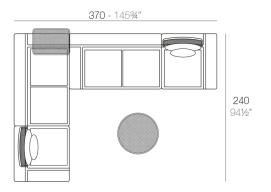

# **Combinations**

2 x 64001 Módulo 90x90 cm - Sectional 351/2"x351/2"

- 1 x 64002 Módulo izquierdo 150x90 cm Sectional left 59" x 351/2"
- 1 x 64003 Módulo derecho 150x90 cm Sectional right 59" x 351/2"
- 2 x 64006 Respaldo bajo Low backrest
- 2 x 64014 Pack 2 Cojines Set 2 Pillows
- 1 x 64010 Mesa Rectangular sin patas Embedded rectangular table 1 x 64008 Mesa Redonda Ø55 Round table Ø21%"

- 2 x 64001 Módulo 90x90 cm Sectional 351/2"x351/2"
- 1 x 64006Respaldo bajo Low backrest
- 1 x 64015Pack 2 Cojines Set 2 Pillows
- 1 x 64007Mesa redonda Ø40 Round table Ø15¾"