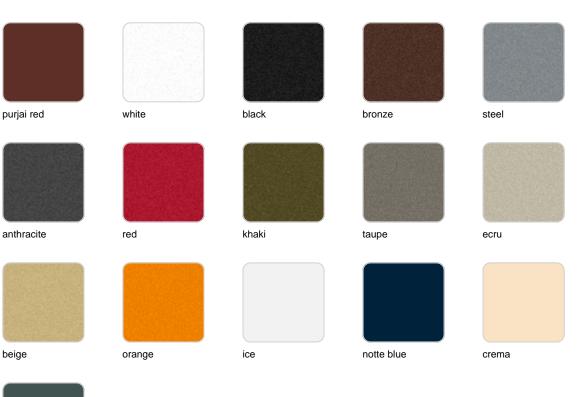

## LACQUERED

white

purjai red

black

bronze

| steel | anthracite | champany | red | khaki |
|-------|------------|----------|-----|-------|
| taupe | ecru       | beige    |     |       |