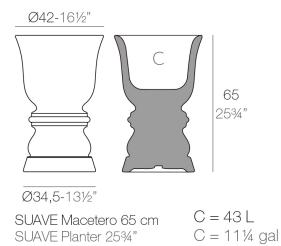

# Description

Made of polyethylene resin by rotational moulding. 100% Recyclable. Item suitable for indoor and outdoor use. Available in different finishes.

KES Planter 35½"x35½

KES Respaldo Bajo KES Low Backrest