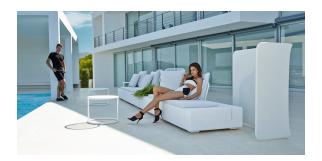

holstery.



SILVERTEX



taupe 1209

antrachite 1210

Vinyl fabric suitable for indoor and outdoor use. Special option for upholstery.

**CREVIN** 

steel 1208









Upholstery fabric, that as and natural appearance and can be easy cleaned by washing machines, allowing an easy removal of mildew. Suitable for indoor and outdoor use

### CICO

Cozy fabric with an elegant look and soft touch.

### ACAPULCO

Cozy fabric with an elegant look and soft touch.

#### SIESTA

Cozy fabric with an elegant look and soft touch.

#### IKON

Cozy fabric with an elegant look and soft touch.

#### HERITAGE



Outdoor fabrics are waterproof 50% recycled acrylic, 47% acrylic and 3% PE.

#### SAVANE







white 1501

tornado 1503

whisper 1502

## Outdoor fabrics are waterproof 100% acrylic.

# Ambients