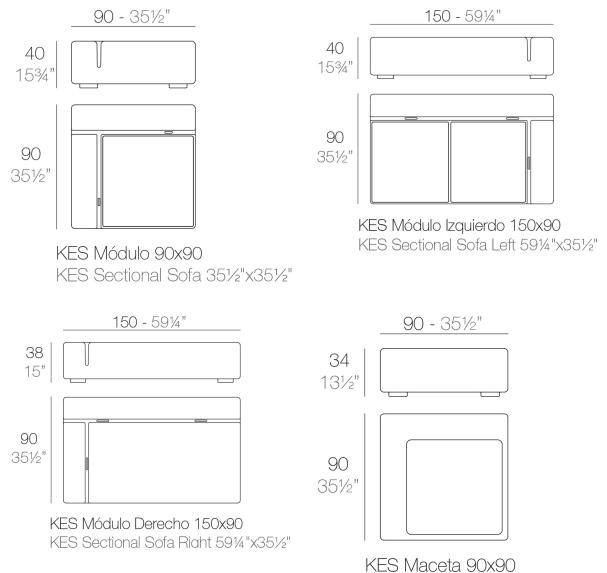

# Description

Made of polyethylene resin by rotational moulding. 100% Recyclable. Item suitable for indoor and outdoor use. Available in different finishes.

KES Planter 35½"x35½

KES Respaldo Bajo KES Low Backrest

# **Combinations**

2 x 64001 Módulo 90x90 cm - Sectional 351/2"x351/2"

- 1 x 64002 Módulo izquierdo 150x90 cm Sectional left 59" x 351/2"
- 1 x 64003 Módulo derecho 150x90 cm Sectional right 59" x 351/2"
- 2 x 64006 Respaldo bajo Low backrest
- 2 x 64014 Pack 2 Cojines Set 2 Pillows
- 1 x 64010 Mesa Rectangular sin patas Embedded rectangular table 1 x 64008 Mesa Redonda Ø55 Round table Ø21%"

- 2 x 64001 Módulo 90x90 cm Sectional 351/2"x351/2"
- 1 x 64006Respaldo bajo Low backrest
- 1 x 64015Pack 2 Cojines Set 2 Pillows
- 1 x 64007Mesa redonda Ø40 Round table Ø15¾"