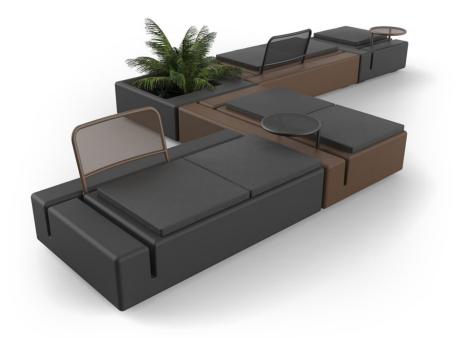

# Kes modular sofa by Gabriele + Oscar Buratti

Kes, designed by <u>Gabriele + Oscar Buratti</u> for <u>Vondom</u>, is an outdoor furniture collection with a modular sofa and a two versions of a chair.

1

# **Combinations**

2 x 64001 Módulo 90x90 cm - Sectional 351/2"x351/2"

- 1 x 64002 Módulo izquierdo 150x90 cm Sectional left 59" x 351/2"
- 1 x 64003 Módulo derecho 150x90 cm Sectional right 59" x 351/2"
- 2 x 64006 Respaldo bajo Low backrest
- 2 x 64014 Pack 2 Cojines Set 2 Pillows
- 1 x 64010 Mesa Rectangular sin patas Embedded rectangular table 1 x 64008 Mesa Redonda Ø55 Round table Ø21%"

- 2 x 64001 Módulo 90x90 cm Sectional 351/2"x351/2"
- 1 x 64006Respaldo bajo Low backrest
- 1 x 64015Pack 2 Cojines Set 2 Pillows
- 1 x 64007Mesa redonda Ø40 Round table Ø15¾"