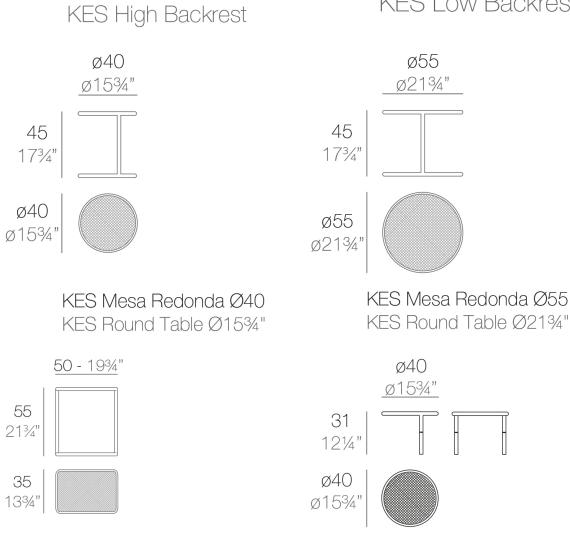

# Description

Made of polyethylene resin by rotational moulding. 100% Recyclable. Item suitable for indoor and outdoor use. Available in different finishes.

KES Planter 35½"x35½

KES Respaldo Bajo KES Low Backrest

55

21¾"

KES Mesa Rectangular 55x35 KES Rectangular Table 21¾"x13¾"

50

19¾"

KES Respaldo Alto

80

31½"

21

81⁄4"