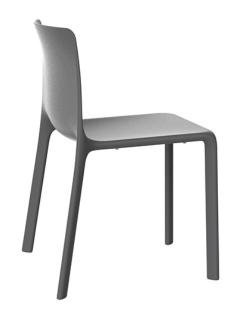

## Kes chair

### by Gabriele + Oscar Buratti

Kes, designed by <u>Gabriele + Oscar Buratti</u> for <u>Vondom</u>, is an outdoor furniture collection with a modular sofa and a two versions of a chair.