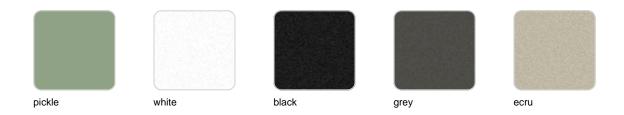

n several colors. Item suitable for indoor and outdoor use.

Weight: 4.98 Kg



### **Accessories**

• NONAME-64018CO

Fabric

### **Finishes**

#### finishes

#### BASIC PP Ref. 64018











Available in various colors

# LACQUERED COLOR INJECTION PP Ref. 64018F









\_

## **Ambients**









## Kes chair with arms

by Gabriele + Oscar Buratti

Kes, designed by <u>Gabriele + Oscar Buratti</u> for <u>Vondom</u>, is an outdoor furniture collection with a modular sofa and a two versions of a chair.



### Info

### Description

Made of injected polypropylene with fiber glass. Stackable. Available in several colors. Item suitable for indoor and outdoor use.

Weight: 4.53 Kg



### **Accessories**

• NONAME-64018CO

Fabric

### **Finishes**

#### finishes

#### BASIC PP Ref. 64017



Available in various colors

# LACQUERED COLOR INJECTION PP Ref. 64017F



## **Ambients**