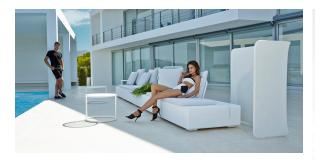

## Kes chair

### by Gabriele + Oscar Buratti

Kes, designed by <u>Gabriele + Oscar Buratti</u> for <u>Vondom</u>, is an outdoor furniture collection with a modular sofa and a two versions of a chair.



### Info

### Description

Made of injected polypropylene with fiber glass. Stackable. Available in several colors. Item suitable for indoor and outdoor use.

Weight: 4.98 Kg



### **Accessories**

• NONAME-64018CO

Fabric

### **Finishes**

#### finishes

#### BASIC PP Ref. 64018











Available in various colors

# LACQUERED COLOR INJECTION PP Ref. 64018F









\_

## **Ambients**









## Kes chair with arms

by Gabriele + Oscar Buratti

Kes, designed by <u>Gabriele + Oscar Buratti</u> for <u>Vondom</u>, is an outdoor furniture collection with a modular sofa and a two versions of a chair.



### Info

### Description

Made of injected polypropylene with fiber glass. Stackable. Available in several colors. Item suitable for indoor and outdoor use.

Weight: 4.53 Kg



### **Accessories**

• NONAME-64018CO

Fabric

### **Finishes**

#### finishes

#### BASIC PP Ref. 64017



Available in various colors

# LACQUERED COLOR INJECTION PP Ref. 64017F



## **Ambients**