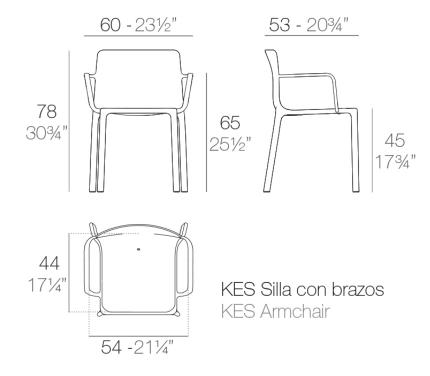

## Kes chair with arms

by Gabriele + Oscar Buratti

Kes, designed by <u>Gabriele + Oscar Buratti</u> for <u>Vondom</u>, is an outdoor furniture collection with a modular sofa and a two versions of a chair.

### Description

Made of injected polypropylene with fiber glass. Stackable. Available in several colors. Item suitable for indoor and outdoor use.

Weight: 4.53 Kg