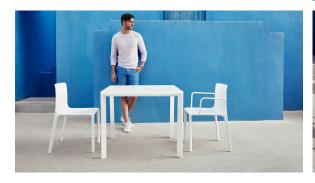

## Kes chair

### by Gabriele + Oscar Buratti

Kes, designed by <u>Gabriele + Oscar Buratti</u> for <u>Vondom</u>, is an outdoor furniture collection with a modular sofa and a two versions of a chair.



### Info

### Description

Made of injected polypropylene with fiber glass. Stackable. Available in several colors. Item suitable for indoor and outdoor use.

Weight: 4.98 Kg



### **Accessories**

• NONAME-64018CO

Fabric

### **Finishes**

#### finishes

#### BASIC PP Ref. 64018











Available in various colors

# LACQUERED COLOR INJECTION PP Ref. 64018F









\_

## **Ambients**









## Kes chair with arms

by Gabriele + Oscar Buratti

Kes, designed by <u>Gabriele + Oscar Buratti</u> for <u>Vondom</u>, is an outdoor furniture collection with a modular sofa and a two versions of a chair.



### Info

### Description

Made of injected polypropylene with fiber glass. Stackable. Available in several colors. Item suitable for indoor and outdoor use.

Weight: 4.53 Kg



### **Accessories**

• NONAME-64018CO

Fabric

### **Finishes**

#### finishes

#### BASIC PP Ref. 64017



Available in various colors

# LACQUERED COLOR INJECTION PP Ref. 64017F



## **Ambients**