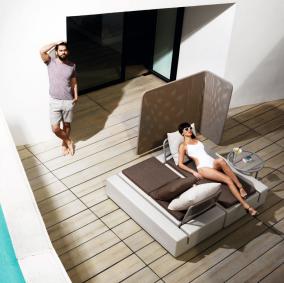

## Kes chair

### by Gabriele + Oscar Buratti

Kes, designed by <u>Gabriele + Oscar Buratti</u> for <u>Vondom</u>, is an outdoor furniture collection with a modular sofa and a two versions of a chair.



### Info

### Description

Made of injected polypropylene with fiber glass. Stackable. Available in several colors. Item suitable for indoor and outdoor use.

Weight: 4.98 Kg



### **Accessories**

• NONAME-64018CO

Fabric

### **Finishes**

#### finishes

#### BASIC PP Ref. 64018











Available in various colors

# LACQUERED COLOR INJECTION PP Ref. 64018F









\_

## **Ambients**









## Kes chair with arms

by Gabriele + Oscar Buratti

Kes, designed by <u>Gabriele + Oscar Buratti</u> for <u>Vondom</u>, is an outdoor furniture collection with a modular sofa and a two versions of a chair.



### Info

### Description

Made of injected polypropylene with fiber glass. Stackable. Available in several colors. Item suitable for indoor and outdoor use.

Weight: 4.53 Kg



### **Accessories**

• NONAME-64018CO

Fabric

### **Finishes**

#### finishes

#### BASIC PP Ref. 64017



Available in various colors

# LACQUERED COLOR INJECTION PP Ref. 64017F



## **Ambients**