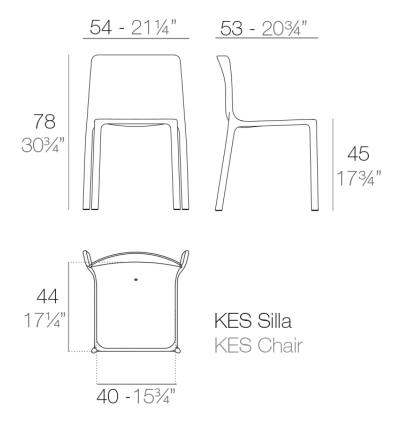

### Info

### Description

Made of injected polypropylene with fiber glass. Stackable. Available in several colors. Item suitable for indoor and outdoor use.

Weight: 4.98 Kg