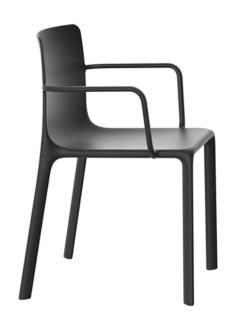

## Kes chair with arms

by Gabriele + Oscar Buratti

Kes, designed by <u>Gabriele + Oscar Buratti</u> for <u>Vondom</u>, is an outdoor furniture collection with a modular sofa and a two versions of a chair.