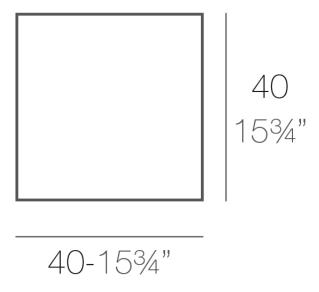

# Jut cubo

#### by Studio Vondom

The Jut Collection, designed by <u>Studio Vondom</u>, consists of different pieces of furniture for outdoors and modern and avant-garde interiors: lounger, sofa, armchair, chair, armchair, two tables of different sizes, extendable table, stools and high table.



#### Info

#### Description

Made of polyethylene resin by rotational moulding.100% Recyclable. Item suitable for indoor and outdoor use. Available in different finishes.

Weight: 5.19 Kg



JUT Lámpara JUT Lamp

### **Finishes**

| lighting                                                                                                                                                              |
|-----------------------------------------------------------------------------------------------------------------------------------------------------------------------|
|                                                                                                                                                                       |
| WHITE LED Ref. 44419W                                                                                                                                                 |
| NOI. TTT 10VV