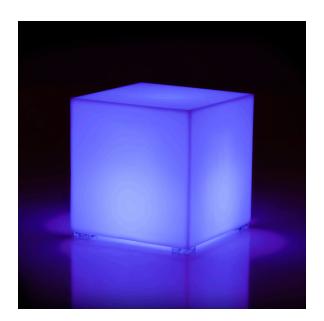

### **Finishes**

| lighting                                                                                                                                                              |
|-----------------------------------------------------------------------------------------------------------------------------------------------------------------------|
|                                                                                                                                                                       |
| WHITE LED Ref. 44419W                                                                                                                                                 |
| NOI. TTT 10VV                                                                                                                                                         |
|                                                                                                                                                                       |
| ice                                                                                                                                                                   |
| White internally lit unit with LED technology. Available only in matte ice white finish.                                                                              |
|                                                                                                                                                                       |
| RGBW LED                                                                                                                                                              |
| Ref. 44419L                                                                                                                                                           |
| ice                                                                                                                                                                   |
|                                                                                                                                                                       |
| Unit with internal lighting with RGBW LED technology and remote control unit for switching colors. Available only in matte ice white finish. Remote control included. |
|                                                                                                                                                                       |
| RGBW LED DMX                                                                                                                                                          |
| Ref. 44419D                                                                                                                                                           |

ice

Unit with internal lighting with RGBW LED technology and remote control unit for switching colors. Also controlLED by DMX-1024 (wireless), enabling communication between one or more products simultaneously via the DMX transmitter (not included). There are two options to choose from: Professional XLR DMX and Home WIFI DMX. (Remote control included). Optional battery

Unit with internal lighting with RGBW LED technology and remote control unit for switching colors. Also controlLED by DMX-1024 (wireless), enabling communication between one or more products simultaneously via the DMX transmitter (not included). There are two options to choose from: Professional XLR DMX and Home WIFI DMX. (Remote control included).