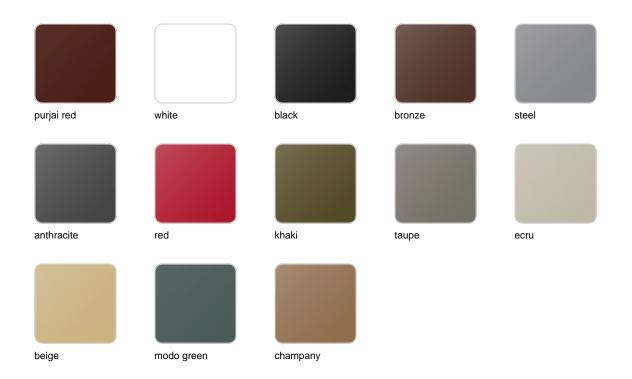

## **Finishes**

## finishes

### BASIC Ref. 44417

Matt Polyethylene

LACQUERED Ref. 44417F

Lacquered Polyethylene