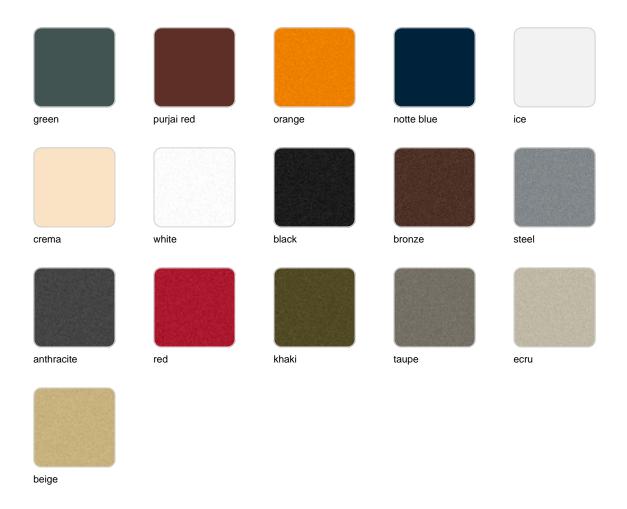

## **Finishes**

## finishes

### BASIC Ref. 44418

Matt Polyethylene

LACQUERED Ref. 44418F

Lacquered Polyethylene