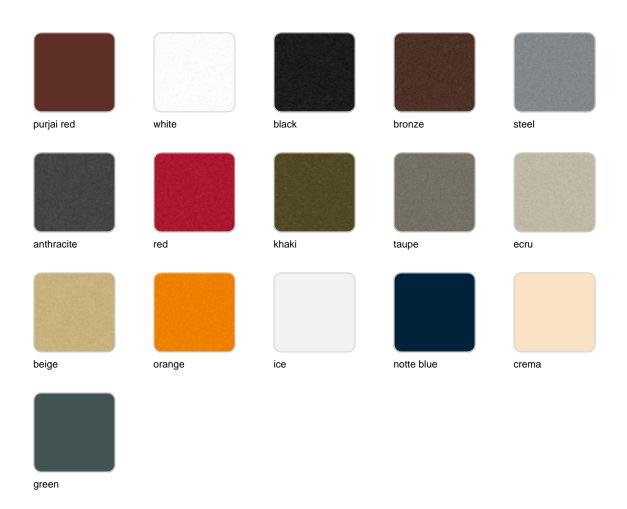

## **Finishes**

## finishes

### BASIC Ref. 44418

Matt Polyethylene

LACQUERED Ref. 44418F

Lacquered Polyethylene