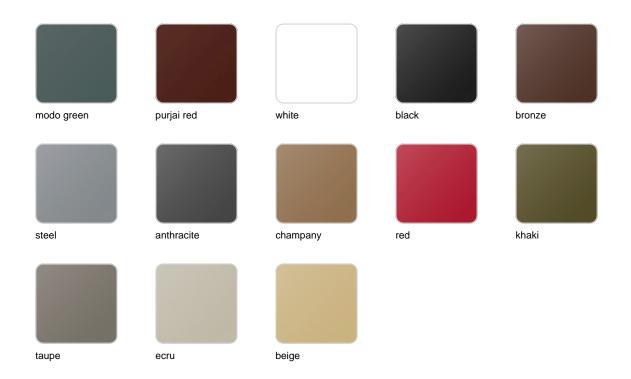

## **Finishes**

## finishes

### BASIC Ref. 44417

Matt Polyethylene

LACQUERED Ref. 44417F

Lacquered Polyethylene