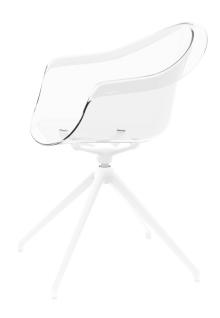

# Incasso swivel armchair

#### Description

Weight: 8.6 Kg

INCASSO Sillón giratorio INCASSO Swivel Armchair