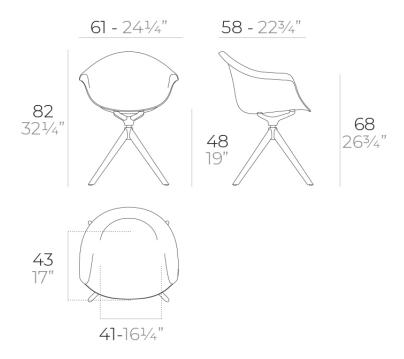

# Incasso swivel armchair with wooden legs

by Archirivolto Design

#### Description

Weight: 9.3 Kg

INCASSO Sillón giratorio madera INCASSO Wooden swivel Armchair