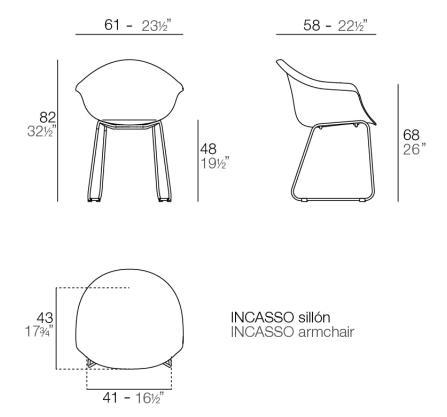

# Incasso armchair

#### by Archirivolto Design



## Description

Weight: 5.6 Kg



#### finishes

BASIC PP Ref. 56034



# Incasso swivel armchair

#### by Archirivolto Design



#### Description

Weight: 8.6 Kg



INCASSO Sillón giratorio INCASSO Swivel Armchair

#### finishes

BASIC PP Ref. 56031



# Incasso swivel armchair with wooden legs

by Archirivolto Design



#### Description

Weight: 9.3 Kg



INCASSO Sillón giratorio madera INCASSO Wooden swivel Armchair

#### finishes

#### BASIC PP Ref. 56032



# Incasso swivel armchair with caster

#### by Archirivolto Design



#### Description

Weight: 7.53 Kg







INCASSO Sillón giratorio con ruedas INCASSO Caster Armchair

#### finishes

BASIC PP Ref. 56033