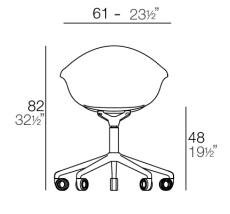

# Incasso swivel armchair with caster

#### by Archirivolto Design

#### Description

Weight: 7.53 Kg

INCASSO Sillón giratorio con ruedas INCASSO Caster Armchair