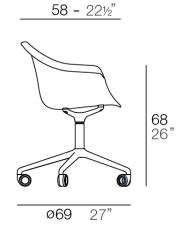

# Incasso swivel armchair with caster

#### by Archirivolto Design

#### Description

Weight: 7.53 Kg

INCASSO Sillón giratorio con ruedas INCASSO Caster Armchair