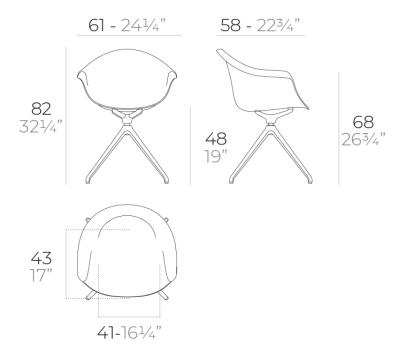

# Incasso swivel armchair with wooden legs

by Archirivolto Design

#### Description

Weight: 9.3 Kg

INCASSO Sillón giratorio madera INCASSO Wooden swivel Armchair