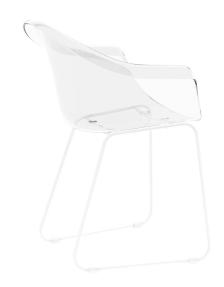

# Incasso armchair

#### by Archirivolto Design



## Description

Weight: 5.6 Kg



#### finishes

BASIC PP Ref. 56034



# Incasso swivel armchair

#### by Archirivolto Design



#### Description

Weight: 8.6 Kg



INCASSO Sillón giratorio INCASSO Swivel Armchair

#### finishes

BASIC PP Ref. 56031



# Incasso swivel armchair with wooden legs

by Archirivolto Design



#### Description

Weight: 9.3 Kg



INCASSO Sillón giratorio madera INCASSO Wooden swivel Armchair

#### finishes

#### BASIC PP Ref. 56032



# Incasso swivel armchair with caster

#### by Archirivolto Design



#### Description

Weight: 7.53 Kg







INCASSO Sillón giratorio con ruedas INCASSO Caster Armchair

#### finishes

BASIC PP Ref. 56033