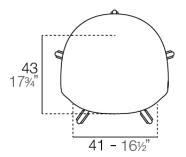

# Incasso armchair

#### by Archirivolto Design



## Description

Weight: 5.6 Kg



#### finishes

BASIC PP Ref. 56034



# Incasso swivel armchair

#### by Archirivolto Design



#### Description

Weight: 8.6 Kg



INCASSO Sillón giratorio INCASSO Swivel Armchair

#### finishes

BASIC PP Ref. 56031



# Incasso swivel armchair with wooden legs

by Archirivolto Design



#### Description

Weight: 9.3 Kg



INCASSO Sillón giratorio madera INCASSO Wooden swivel Armchair

#### finishes

#### BASIC PP Ref. 56032



# Incasso swivel armchair with caster

#### by Archirivolto Design



#### Description

Weight: 7.53 Kg







INCASSO Sillón giratorio con ruedas INCASSO Caster Armchair

#### finishes

BASIC PP Ref. 56033