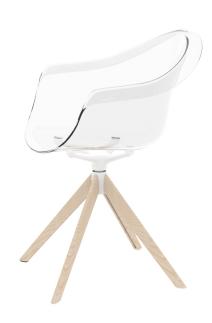

# Incasso swivel armchair with wooden legs

by Archirivolto Design

#### Description

Weight: 9.3 Kg

INCASSO Sillón giratorio madera INCASSO Wooden swivel Armchair