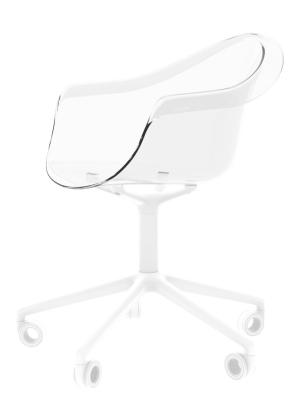

# Incasso swivel armchair with caster

#### by Archirivolto Design

#### Description

Weight: 7.53 Kg

INCASSO Sillón giratorio con ruedas INCASSO Caster Armchair