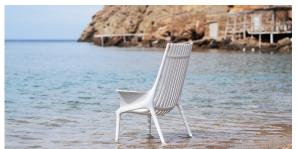

ndom**, this dream has become true: **Ibiza** eco-collection is born."



### Info

### Description

Made from polypropylene and reinforced with fiberglass manufactured by gas injection. Stackable . Available in various colors. Suitable for indoor and outdoor use.

In addition, the "Vondom Revolution" finish means it is made from 100% recycled plastic from the Mediterranean sea.

Weight: 5.66 Kg



### **Accessories**

#### • NAUTIC

Soft leather like fabric suitable for indoor and outdoor use. Stantard option for upholstery.

### **Finishes**

### finishes

#### BASIC PP Ref. 65041



Available in various colors

# VONDOM REVOLUTION Ref. 65041VR



Recycled polypropylene from fishing nets, recycled plastic from the Balearic Islands and bottles collected from our seas.

## **Ambients**