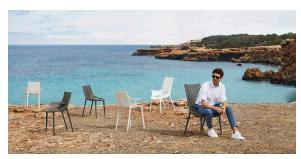

Vondom**, this dream has become true: **Ibiza** eco-collection is born."



### Info

### Description

Made from polypropylene and reinforced with fiberglass manufactured by gas injection. Stackable . Available in various colors. Suitable for indoor and outdoor use.

In addition, the "Vondom Revolution" finish means it is made from 100% recycled plastic from the Mediterranean sea.

Weight: 5.56 Kg



### **Accessories**

#### • NAUTIC

Soft leather like fabric suitable for indoor and outdoor use. Stantard option for upholstery.

### **Finishes**

### finishes

#### BASIC PP Ref. 65044



Available in various colors

# VONDOM REVOLUTION Ref. 65044VR



Recycled polypropylene from fishing nets, recycled plastic from the Balearic Islands and bottles collected from our seas.

## **Ambients**







# Ibiza armchair

### by Eugeni Quitllet

"Every idea comes from the light and the sea as life does...

From the ephemeral beauty of a season to an everlasting piece to keep this moment of a dream in a permanent frame.

Observing the plastic objects brought by the sea, like artificial shells, it inspired me a unique **designer furniture collection** made of **recycled plastics** from the island. **Ibiza** is an emotional state of mind. Together with **Vondom**, this dream has become true: **Ibiza** eco-collection is born."



### Info

### Description

Made from polypropylene and reinforced with fiberglass manufactured by gas injection. Stackable . Available in various colors. Suitable for indoor and outdoor use.

In addition, the "Vondom Revolution" finish means it is made from 100%