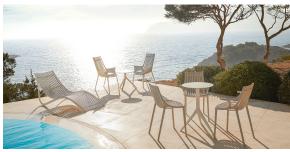

om**, this dream has become true: **Ibiza** eco-collection is born."



### Info

### Description

Made from polypropylene and reinforced with fiberglass manufactured by gas injection. Stackable . Available in various colors. Suitable for indoor and outdoor use.

In addition, the "Vondom Revolution" finish means it is made from 100% recycled plastic from the Mediterranean sea.

Weight: 5.56 Kg



### **Accessories**

#### • NAUTIC

Soft leather like fabric suitable for indoor and outdoor use. Stantard option for upholstery.

### **Finishes**

### finishes

#### BASIC PP Ref. 65044



Available in various colors

# VONDOM REVOLUTION Ref. 65044VR



Recycled polypropylene from fishing nets, recycled plastic from the Balearic Islands and bottles collected from our seas.

## **Ambients**







# Ibiza armchair

### by Eugeni Quitllet

"Every idea comes from the light and the sea as life does...

From the ephemeral beauty of a season to an everlasting piece to keep this moment of a dream in a permanent frame.

Observing the plastic objects brought by the sea, like artificial shells, it inspired me a unique **designer furniture collection** made of **recycled plastics** from the island. **Ibiza** is an emotional state of mind. Together with **Vondom**, this dream has become true: **Ibiza** eco-collection is born."



### Info

### Description

Made from polypropylene and reinforced with fiberglass manufactured by gas injection. Stackable . Available in various colors. Suitable for indoor and outdoor use.

In addition, the "Vondom Revolution" finish means it is made from 100% rec