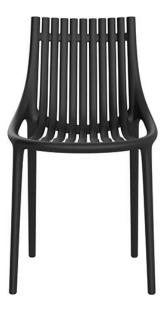

# Ibiza chair

### Description

Made from polypropylene and reinforced with fiberglass manufactured by gas injection. Stackable . Available in various colors. Suitable for indoor and outdoor use.

In addition, the "Vondom Revolution" finish means it is made from 100% recycled plastic from the Mediterranean sea.