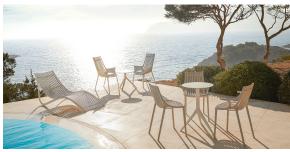

om**, this dream has become true: **Ibiza** eco-collection is born."



### Info

### Description

Made from polypropylene and reinforced with fiberglass manufactured by gas injection. Stackable . Available in various colors. Suitable for indoor and outdoor use.

In addition, the "Vondom Revolution" finish means it is made from 100% recycled plastic from the Mediterranean sea.

Weight: 5.66 Kg



### **Accessories**

#### • NAUTIC

Soft leather like fabric suitable for indoor and outdoor use. Stantard option for upholstery.

### **Finishes**

### finishes

#### BASIC PP Ref. 65041



Available in various colors

# VONDOM REVOLUTION Ref. 65041VR



Recycled polypropylene from fishing nets, recycled plastic from the Balearic Islands and bottles collected from our seas.

## **Ambients**