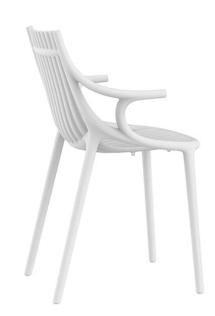

# Ibiza chair with arms

### Description

Made from polypropylene and reinforced with fiberglass manufactured by gas injection. Stackable . Available in various colors. Suitable for indoor and outdoor use.

In addition, the "Vondom Revolution" finish means it is made from 100% recycled plastic from the Mediterranean sea.