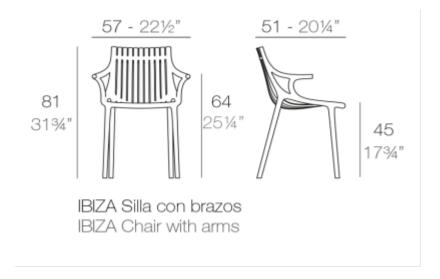

# Ibiza chair with arms

### Description

Made from polypropylene and reinforced with fiberglass manufactured by gas injection. Stackable . Available in various colors. Suitable for indoor and outdoor use.

In addition, the "Vondom Revolution" finish means it is made from 100% recycled plastic from the Mediterranean sea.

Weight: 5.56 Kg