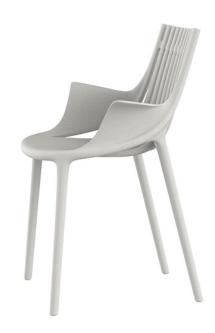

# Ibiza armchair

### Description

Made from polypropylene and reinforced with fiberglass manufactured by gas injection. Stackable . Available in various colors. Suitable for indoor and outdoor use.

In addition, the "Vondom Revolution" finish means it is made from 100% recycled plastic from the Mediterranean sea.