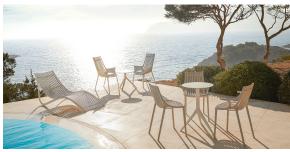

, this dream has become true: **Ibiza** eco-collection is born."



### Info

### Description

Made from polypropylene and reinforced with fiberglass manufactured by gas injection. Stackable . Available in various colors. Suitable for indoor and outdoor use.

In addition, the "Vondom Revolution" finish means it is made from 100% recycled plastic from the Mediterranean sea.

Weight: 5.25 Kg





### **Accessories**

#### • NAUTIC

Soft leather like fabric suitable for indoor and outdoor use. Stantard option for upholstery.

### **Finishes**

### finishes

#### BASIC PP Ref. 65040





Available in various colors

# VONDOM REVOLUTION Ref. 65040VR



Recycled polypropylene from fishing nets, recycled plastic from the Balearic Islands and bottles collected from our seas.

## **Ambients**







# Ibiza chair with arms

### by Eugeni Quitllet

"Every idea comes from the light and the sea as life does...

From the ephemeral beauty of a season to an everlasting piece to keep this moment of a dream in a permanent frame.

Observing the plastic objects brought by the sea, like artificial shells, it inspired me a unique **designer furniture collection** made of **recycled plastics** from the island. **Ibiza** is an emotional state of mind. Together with **Vondom**, this dream has become true: **Ibiza** eco-collection is born."



### Info

### Description

Made from polypropylene and reinforced with fiberglass manufactured by gas injection. Stackable . Available in various colors. Suitable for indoor and outdoor use.

In addition, the "Vondom Revolution" finish means it is made from 1