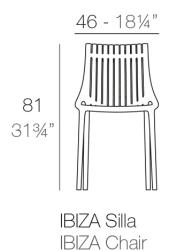

# Ibiza chair

### Description

Made from polypropylene and reinforced with fiberglass manufactured by gas injection. Stackable . Available in various colors. Suitable for indoor and outdoor use.

In addition, the "Vondom Revolution" finish means it is made from 100% recycled plastic from the Mediterranean sea.