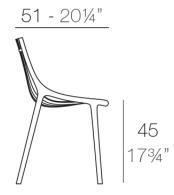

# Ibiza chair

### Description

Made from polypropylene and reinforced with fiberglass manufactured by gas injection. Stackable . Available in various colors. Suitable for indoor and outdoor use.

In addition, the "Vondom Revolution" finish means it is made from 100% recycled plastic from the Mediterranean sea.