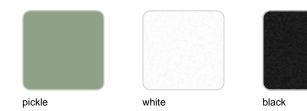

#### BASIC PP Ref. 65040

Available in various colors

# VONDOM REVOLUTION Ref. 65040VR

Recycled polypropylene from fishing nets, recycled plastic from the Balearic Islands and bottles collected from our seas.