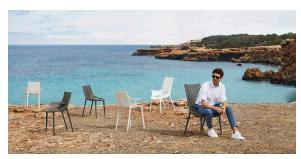

Vondom**, this dream has become true: **Ibiza** eco-collection is born."



### Info

### Description

Made from polypropylene and reinforced with fiberglass manufactured by gas injection. Stackable . Available in various colors. Suitable for indoor and outdoor use.

In addition, the "Vondom Revolution" finish means it is made from 100% recycled plastic from the Mediterranean sea.

Weight: 5.66 Kg



### **Accessories**

#### • NAUTIC

Soft leather like fabric suitable for indoor and outdoor use. Stantard option for upholstery.

### **Finishes**

### finishes

#### BASIC PP Ref. 65041



Available in various colors

# VONDOM REVOLUTION Ref. 65041VR



Recycled polypropylene from fishing nets, recycled plastic from the Balearic Islands and bottles collected from our seas.

## **Ambients**