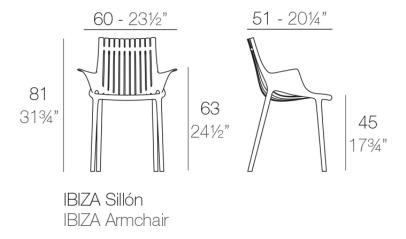

s from the light and the sea as life does...

From the ephemeral beauty of a season to an everlasting piece to keep this moment of a dream in a permanent frame.

Observing the plastic objects brought by the sea, like artificial shells, it inspired me a unique **designer furniture collection** made of **recycled plastics** from the island. **Ibiza** is an emotional state of mind. Together with **Vondom**, this dream has become true: **Ibiza** eco-collection is born."



### Info

### Description

Made from polypropylene and reinforced with fiberglass manufactured by gas injection. Stackable . Available in various colors. Suitable for indoor and outdoor use.

In addition, the "Vondom Revolution" finish means it is made from 100% recycled plastic from the Mediterranean sea.

Weight: 5.66 Kg



### **Accessories**

#### • NAUTIC

Soft leather like fabric suitable for indoor and outdoor use. Stantard option for upholstery.

### **Finishes**

### finishes

#### BASIC PP Ref. 65041



Available in various colors

# VONDOM REVOLUTION Ref. 65041VR



Recycled polypropylene from fishing nets, recycled plastic from the Balearic Islands and bottles collected from our seas.

## **Ambients**