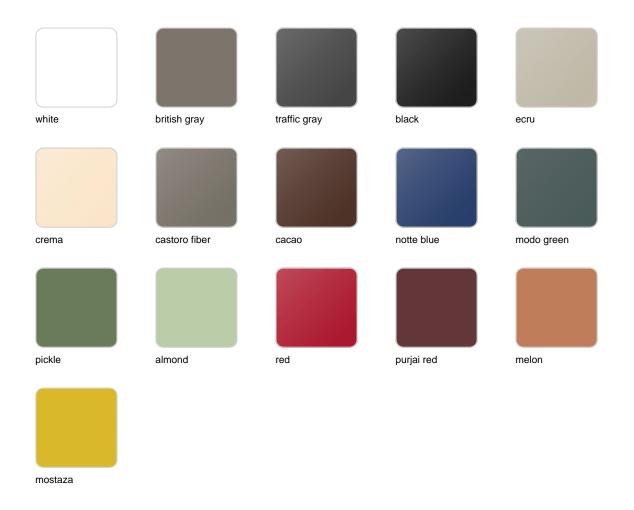

## **Finishes**

### aluminium

### ALUMINIUM Ref. 54809

Lacquered aluminium profile.