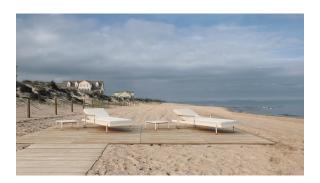

#### CREVIN Ref. 54809CO



white 1308



steel 1309



taupe 1310



anthracite 1311

Upholstery fabric, that as and natural appearance and can be easy cleaned by washing machines, allowing an easy removal of mildew. Suitable for indoor and outdoor use

CICO

Ref. 54809CO

Cozy fabric with an elegant look and soft touch.

ACAPULCO Ref. 54809CO

Cozy fabric with an elegant look and soft touch.



SIESTA Ref. 54809CO

Cozy fabric with an elegant look and soft touch.

IKON Ref. 54809CO

Cozy fabric with an elegant look and soft touch.

### HERITAGE Ref. 54809CO



granite 1531

Outdoor fabrics are waterproof 50% recycled acrylic, 47% acrylic and 3% PE.

### SAVANE Ref. 54809CO







tornado 1503



whisper 1502

Outdoor fabrics are waterproof 100% acrylic.

# **VOUDOM**

## **Ambients**