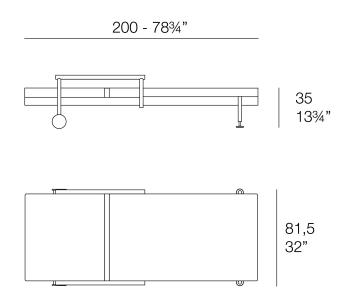

Products / Sun Loungers / Hamptons Sun Lounger

# Hamptons sun lounger

by Ramón Esteve

Hamptons, the **new collection of <u>designer outdoor furniture</u>** consists of a set of pieces where a careful selection of fabrics and patterns evoke that "lifestyle" where elegance is perceived in the finest details.





## Info

## Description

Weight: 50.19 Kg



HAMPTONS Tumbona HAMPTONS Sun Lounger

# **VOUDOM**

## **Finishes**

### aluminium

### ALUMINIUM Ref. 54809



Lacquered aluminium profile.

### fabric

SILVERTEX Ref. 54809CO

# **VOUDOM**







beige 1211



bronze 1214



khaki 1218



steel 1208







antrachite 1210

Vinyl fabric suitable for indoor and outdoor use. Special option for upholstery.

#### CREVIN Ref. 54809CO



white 1308



steel 1309



taupe 1310



anthracite 1311

Upholstery fabric, that as and natural appearance and can be easy cleaned by washing machines, allowing an easy removal of mildew. Suitable for indoor and outdoor use

CICO

Ref. 54809CO

Cozy fabric with an elegant look and soft touch.

ACAPULCO Ref. 54809CO

Cozy fabric with an elegant look and soft touch.



SIESTA Ref. 54809CO

Cozy fabric with a