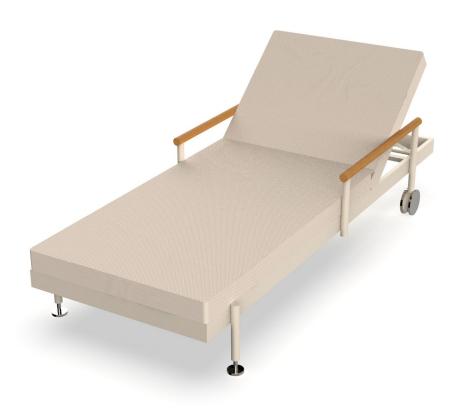

# Hamptons sun lounger

by Ramón Esteve

Hamptons, the **new collection of <u>designer outdoor furniture</u>** consists of a set of pieces where a careful selection of fabrics and patterns evoke that "lifestyle" where elegance is perceived in the finest details.

## Description

Weight: 50.19 Kg

HAMPTONS Tumbona HAMPTONS Sun Lounger