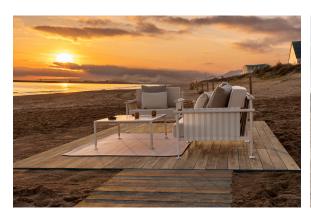

upholstery.

#### CREVIN Ref. 54805CO







steel 1309



taupe 1310



anthracite 1311

Upholstery fabric, that as and natural appearance and can be easy cleaned by washing machines, allowing an easy removal of mildew. Suitable for indoor and outdoor use

**CICO** 

Ref. 54805CO

Cozy fabric with an elegant look and soft touch.

ACAPULCO Ref. 54805CO

Cozy fabric with an elegant look and soft touch.



SIESTA Ref. 54805CO

Cozy fabric with an elegant look and soft touch.

IKON Ref. 54805CO

Cozy fabric with an elegant look and soft touch.

HERITAGE Ref. 54805CO



granite 1531

Outdoor fabrics are waterproof 50% recycled acrylic, 47% acrylic and 3% PE.

#### SAVANE Ref. 54805CO







white 1501

tornado 1503

whisper 1502

Outdoor fabrics are waterproof 100% acrylic.

## **Ambients**







Products / Sofas / Hamptons Chaiselongue Right Section

# Hamptons chaiselongue right section

by Ramón Esteve

Hamptons, the **new collection of <u>designer outdoor furniture</u>** consists of a set of pieces where a careful selection of fabrics and patterns evoke that "lifestyle" where elegance is perceived in the finest details.





## Info

### Description



HAMPTONS Chaiselongue Módulo Derecho HAMPTONS Chaiselongue Right Section

### **Finishes**

### aluminium

#### ALUMINIUM Ref. 54805



Lacquered aluminium profile.

### fabric

SILVERTEX Ref. 54805CO







beige 1211



bronze 1214



khaki 1218



steel 1208







antrachite 1210

Vinyl fabric suitable for indoor and outdoor use. Special option for upholstery.

#### CREVIN Ref. 54805CO







steel 1309



taupe 1310