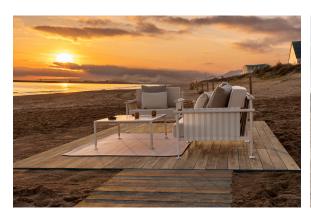

tion for upholstery.

#### CREVIN Ref. 54801CO







steel 1309



taupe 1310



anthracite 1311

Upholstery fabric, that as and natural appearance and can be easy cleaned by washing machines, allowing an easy removal of mildew. Suitable for indoor and outdoor use

**CICO** 

Ref. 54801CO

Cozy fabric with an elegant look and soft touch.

ACAPULCO Ref. 54801CO

Cozy fabric with an elegant look and soft touch.



**SIESTA** Ref. 54801CO

Cozy fabric with an elegant look and soft touch.

**IKON** Ref. 54801CO

Cozy fabric with an elegant look and soft touch.

**HERITAGE** Ref. 54801CO



granite 1531

Outdoor fabrics are waterproof 50% recycled acrylic, 47% acrylic and 3% PE.

#### **SAVANE** Ref. 54801CO









whisper 1502

Outdoor fabrics are waterproof 100% acrylic.

## **Ambients**







Products / Sofas / Hamptons Sectional Left Armrest

# Hamptons sectional left armrest

by Ramón Esteve

Hamptons, the **new collection of <u>designer outdoor furniture</u>** consists of a set of pieces where a careful selection of fabrics and patterns evoke that "lifestyle" where elegance is perceived in the finest details.





## Info

### Description



HAMPTONS Módulo Izquierdo HAMPTONS Left Section

### **Finishes**

### aluminium

#### ALUMINIUM Ref. 54803



Lacquered aluminium profile.

### fabric

SILVERTEX Ref. 54801CO







beige 1211



bronze 1214



khaki 1218



steel 1208







antrachite 1210

Vinyl fabric suitable for indoor and outdoor use. Special option for upholstery.

#### CREVIN Ref. 54801CO







steel 1309



taupe 1310



anthracite 1311

Upholstery fabr