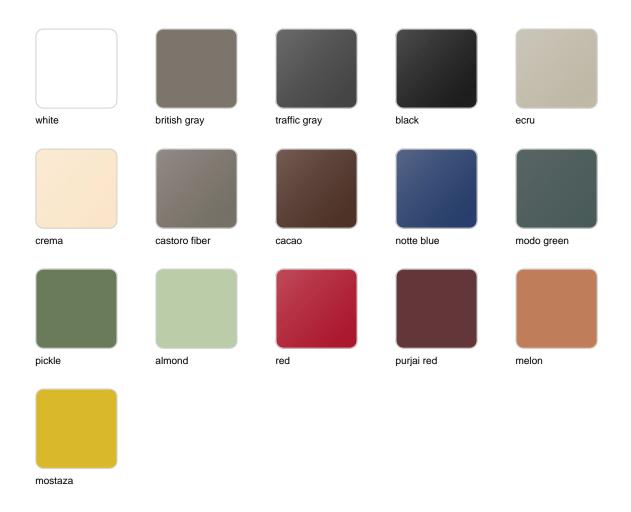

### **Finishes**

### aluminium

#### ALUMINIUM Ref. 54808

Lacquered aluminium profile.