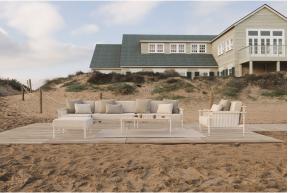

pholstery.

#### CREVIN Ref. 54805CO







steel 1309



taupe 1310



anthracite 1311

Upholstery fabric, that as and natural appearance and can be easy cleaned by washing machines, allowing an easy removal of mildew. Suitable for indoor and outdoor use

**CICO** 

Ref. 54805CO

Cozy fabric with an elegant look and soft touch.

ACAPULCO Ref. 54805CO

Cozy fabric with an elegant look and soft touch.



SIESTA Ref. 54805CO

Cozy fabric with an elegant look and soft touch.

IKON Ref. 54805CO

Cozy fabric with an elegant look and soft touch.

HERITAGE Ref. 54805CO



granite 1531

Outdoor fabrics are waterproof 50% recycled acrylic, 47% acrylic and 3% PE.

#### SAVANE Ref. 54805CO







white 1501

tornado 1503

whisper 1502

Outdoor fabrics are waterproof 100% acrylic.

## **Ambients**







Products / Sofas / Hamptons Chaiselongue Right Section

# Hamptons chaiselongue right section

by Ramón Esteve

Hamptons, the **new collection of <u>designer outdoor furniture</u>** consists of a set of pieces where a careful selection of fabrics and patterns evoke that "lifestyle" where elegance is perceived in the finest details.





## Info

### Description



HAMPTONS Chaiselongue Módulo Derecho HAMPTONS Chaiselongue Right Section

### **Finishes**

### aluminium

#### ALUMINIUM Ref. 54805



Lacquered aluminium profile.

### fabric

SILVERTEX Ref. 54805CO







beige 1211



bronze 1214



khaki 1218



steel 1208







antrachite 1210

Vinyl fabric suitable for indoor and outdoor use. Special option for upholstery.

#### CREVIN Ref. 54805CO







steel 1309



taupe 1310



a