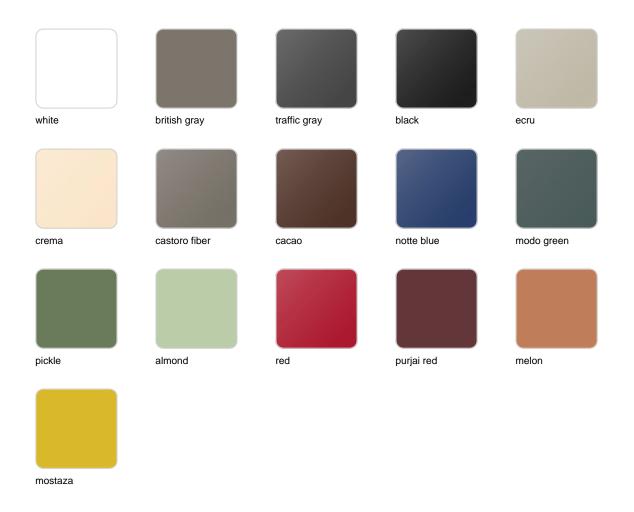

### **Finishes**

### aluminium

#### ALUMINIUM Ref. 54808

Lacquered aluminium profile.

### fabric

SILVERTEX Ref. 54808CO

beige 1211

bronze 1214

khaki 1218

steel 1208

antrachite 1210

Vinyl fabric suitable for indoor and outdoor use. Special option for upholstery.

#### CREVIN Ref. 54808CO

white 1308

steel 1309

taupe 1310

anthracite 1311

Upholstery fabric, that as and natural appearance and can be easy cleaned by washing machines, allowing an easy removal of mildew. Suitable for indoor and outdoor use