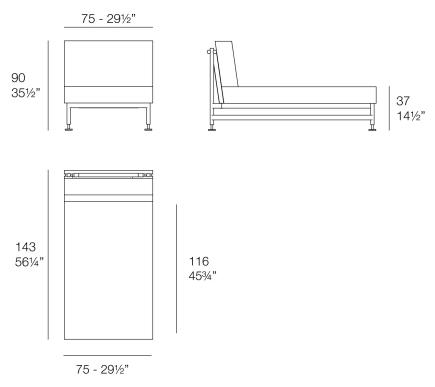

bric with an elegant look and soft touch.



SIESTA Ref. 54808CO

Cozy fabric with an elegant look and soft touch.

IKON Ref. 54808CO

Cozy fabric with an elegant look and soft touch.

HERITAGE Ref. 54808CO



granite 1531

Outdoor fabrics are waterproof 50% recycled acrylic, 47% acrylic and 3% PE.

#### SAVANE Ref. 54808CO







white 1501



tornado 1503

Outdoor fabrics are waterproof 100% acrylic.

## **Ambients**







Products / Sofas / Hamptons Chaiselongue Armless Section

# Hamptons chaiselongue armless section

by Ramón Esteve

Hamptons, the **new collection of <u>designer outdoor furniture</u>** consists of a set of pieces where a careful selection of fabrics and patterns evoke that "lifestyle" where elegance is perceived in the finest details.





### Info

### Description



HAMPTONS Chaiselongue Módulo Central HAMPTONS Chaiselongue Armless Section

### **Finishes**

### aluminium

#### ALUMINIUM Ref. 54807



Lacquered aluminium profile.

### fabric

SILVERTEX Ref. 54805CO







beige 1211



bronze 1214



khaki 1218



steel 1208







antrachite 1210

Vinyl fabric suitable for indoor and outdoor use. Special option for upholstery.

#### CREVIN Ref. 54805CO







steel 1309



taupe 1310



anthracite 1311

Upholstery fabric, that as and natural appearance and can be easy cleaned by washing machines, allowing an easy removal of mildew. Suitable for indoor and outdoor use

**CICO** 

Ref. 54805CO

Cozy fabric with an elegant look and soft touch.

ACAPULCO Ref. 54805CO

Cozy fabric with an elegant look and soft touch.



SIESTA Ref. 54805CO

Cozy fabric