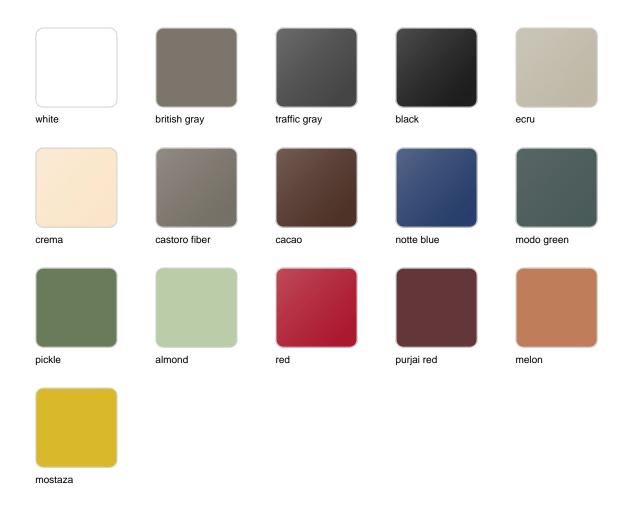

### **Finishes**

### aluminium

#### ALUMINIUM Ref. 54808

Lacquered aluminium profile.

### fabric

SILVERTEX Ref. 54808CO

beige 1211

bronze 1214

khaki 1218

steel 1208

antrachite 1210

Vinyl fabric suitable for indoor and outdoor use. Special option for upholstery.