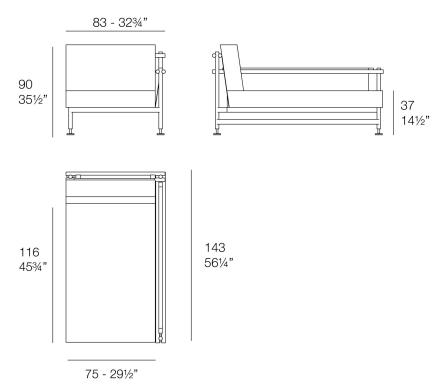

# Hamptons chaiselongue armless section

by Ramón Esteve

Hamptons, the **new collection of <u>designer outdoor furniture</u>** consists of a set of pieces where a careful selection of fabrics and patterns evoke that "lifestyle" where elegance is perceived in the finest details.

### Description

HAMPTONS Chaiselongue Módulo Central HAMPTONS Chaiselongue Armless Section