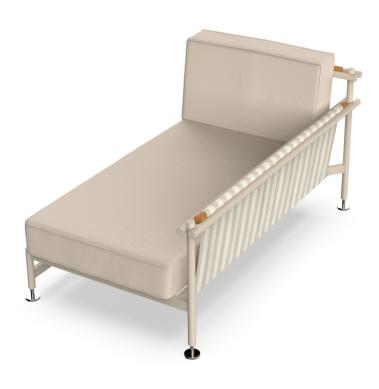

# Hamptons chaiselongue armless section

by Ramón Esteve

Hamptons, the **new collection of <u>designer outdoor furniture</u>** consists of a set of pieces where a careful selection of fabrics and patterns evoke that "lifestyle" where elegance is perceived in the finest details.

### Description

HAMPTONS Chaiselongue Módulo Central HAMPTONS Chaiselongue Armless Section