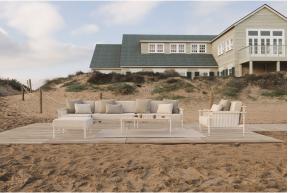

pholstery.

#### CREVIN Ref. 54805CO







steel 1309



taupe 1310



anthracite 1311

Upholstery fabric, that as and natural appearance and can be easy cleaned by washing machines, allowing an easy removal of mildew. Suitable for indoor and outdoor use

**CICO** 

Ref. 54805CO

Cozy fabric with an elegant look and soft touch.

ACAPULCO Ref. 54805CO

Cozy fabric with an elegant look and soft touch.



SIESTA Ref. 54805CO

Cozy fabric with an elegant look and soft touch.

IKON Ref. 54805CO

Cozy fabric with an elegant look and soft touch.

HERITAGE Ref. 54805CO



granite 1531

Outdoor fabrics are waterproof 50% recycled acrylic, 47% acrylic and 3% PE.

#### SAVANE Ref. 54805CO







white 1501

tornado 1503

whisper 1502

Outdoor fabrics are waterproof 100% acrylic.

## **Ambients**







Products / Sofas / Hamptons Chaiselongue Left Section

# Hamptons chaiselongue left section

by Ramón Esteve

Hamptons, the **new collection of <u>designer outdoor furniture</u>** consists of a set of pieces where a careful selection of fabrics and patterns evoke that "lifestyle" where elegance is perceived in the finest details.





## Info

### Description



HAMPTONS Chaiselongue Módulo Izquierdo HAMPTONS Chaiselongue Left Section

### **Finishes**

### aluminium

#### ALUMINIUM Ref. 54806



Lacquered aluminium profile.

### fabric

SILVERTEX Ref. 54805CO







beige 1211



bronze 1214



khaki 1218



steel 1208







antrachite 1210

Vinyl fabric suitable for indoor and outdoor use. Special option for upholstery.

#### CREVIN Ref. 54805CO







steel 1309



taupe 1310



an