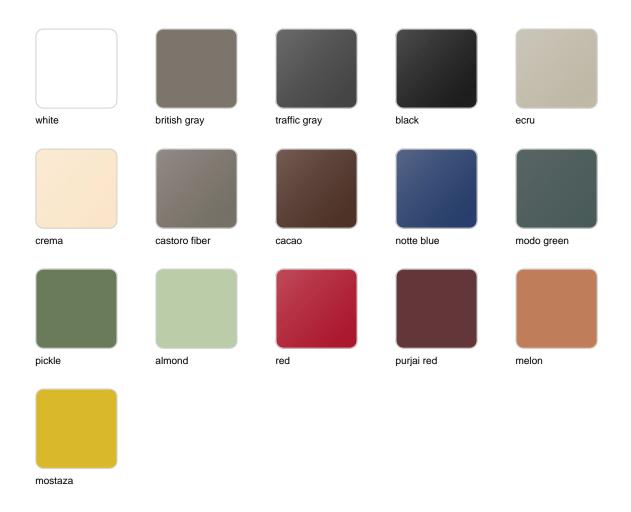

### fabric

SILVERTEX Ref. 54801CO

beige 1211

bronze 1214

khaki 1218

steel 1208

antrachite 1210

Vinyl fabric suitable for indoor and outdoor use. Special option for upholstery.

#### CREVIN Ref. 54801CO

steel 1309

taupe 1310

anthracite 1311

Upholstery fabric, that as and natural appearance and can be easy cleaned by washing machines, allowing an easy removal of mildew. Suitable for indoor and outdoor use

**CICO** 

Ref. 54801CO

Cozy fabric with an elegant look and soft touch.

ACAPULCO Ref. 54801CO

Cozy fabric with an elegant look and soft touch.

**SIESTA** Ref. 54801CO

Cozy fabric with an elegant look and soft touch.

**IKON** Ref. 54801CO

Cozy fabric with an elegant look and soft touch.

**HERITAGE** Ref. 54801CO

granite 1531

Outdoor fabrics are waterproof 50% recycled acrylic, 47% acrylic and 3% PE.

#### **SAVANE** Ref. 54801CO

whisper 1502

Outdoor fabrics are waterproof 100% acrylic.