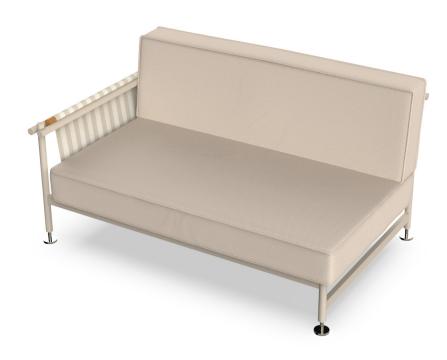

ouch.

ACAPULCO Ref. 54801CO

Cozy fabric with an elegant look and soft touch.



**SIESTA** Ref. 54801CO

Cozy fabric with an elegant look and soft touch.

**IKON** Ref. 54801CO

Cozy fabric with an elegant look and soft touch.

**HERITAGE** Ref. 54801CO



granite 1531

Outdoor fabrics are waterproof 50% recycled acrylic, 47% acrylic and 3% PE.

#### **SAVANE** Ref. 54801CO









whisper 1502

Outdoor fabrics are waterproof 100% acrylic.

## **Ambients**







Products / Sofas / Hamptons Sectional Right Armrest

# Hamptons sectional right armrest

by Ramón Esteve

Hamptons, the **new collection of <u>designer outdoor furniture</u>** consists of a set of pieces where a careful selection of fabrics and patterns evoke that "lifestyle" where elegance is perceived in the finest details.





## Info

### Description



HAMPTONS Módulo Derecho HAMPTONS Right Section

### **Finishes**

### aluminium

#### ALUMINIUM Ref. 54801



Lacquered aluminium profile.

### fabric

SILVERTEX Ref. 54801CO







beige 1211



bronze 1214



khaki 1218



steel 1208







antrachite 1210

Vinyl fabric suitable for indoor and outdoor use. Special option for upholstery.

#### CREVIN Ref. 54801CO







steel 1309



taupe 1310



anthracite 1311

Upholstery fabric, that as and natural appearance and can be easy cleaned by washing machines, allowing an easy removal of mildew. Suitable for indoor and outdoor use

**CICO** 

Ref. 54801CO

Cozy fabric with an elegant look and soft touch.

ACAPULCO Ref. 54801CO

Cozy fabric with an elegant look and soft touch.



**SIESTA** Ref. 54801CO

Cozy f