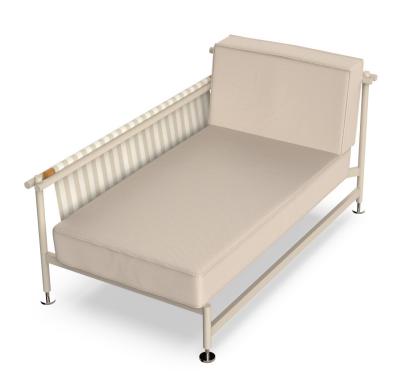

# Hamptons chaiselongue armless section

by Ramón Esteve

Hamptons, the **new collection of <u>designer outdoor furniture</u>** consists of a set of pieces where a careful selection of fabrics and patterns evoke that "lifestyle" where elegance is perceived in the finest details.

### Description

HAMPTONS Chaiselongue Módulo Central HAMPTONS Chaiselongue Armless Section