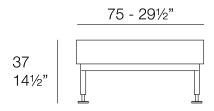

Products / Stools & Ottomans / Hamptons Puff

# Hamptons puff

by Ramón Esteve

Hamptons, the **new collection of <u>designer outdoor furniture</u>** consists of a set of pieces where a careful selection of fabrics and patterns evoke that "lifestyle" where elegance is perceived in the finest details.





## Info

### Description





HAMPTONS Puff HAMPTONS Puff

### **Finishes**

### aluminium

#### ALUMINIUM Ref. 54808



Lacquered aluminium profile.

### fabric

SILVERTEX Ref. 54808CO







beige 1211



bronze 1214



khaki 1218



steel 1208







antrachite 1210

Vinyl fabric suitable for indoor and outdoor use. Special option for upholstery.

#### CREVIN Ref. 54808CO



white 1308



steel 1309



taupe 1310



anthracite 1311

Upholstery fabric, that as and natural appearance and can be easy cleaned by washing machines, allowing an easy removal of mildew. Suitable for indoor and outdoor use

**CICO** 

Ref. 54808CO

Cozy fabric with an elegant look and soft touch.

ACAPULCO Ref. 54808CO

Cozy fabric with an elegant look and soft touch.



SIESTA Ref. 54808CO

Cozy fabric with an elegant look and soft touch