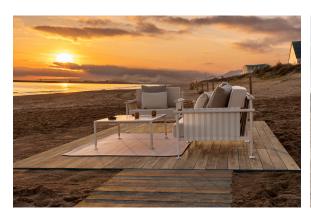

tion for upholstery.

#### CREVIN Ref. 54801CO







steel 1309



taupe 1310



anthracite 1311

Upholstery fabric, that as and natural appearance and can be easy cleaned by washing machines, allowing an easy removal of mildew. Suitable for indoor and outdoor use

**CICO** 

Ref. 54801CO

Cozy fabric with an elegant look and soft touch.

ACAPULCO Ref. 54801CO

Cozy fabric with an elegant look and soft touch.



**SIESTA** Ref. 54801CO

Cozy fabric with an elegant look and soft touch.

**IKON** Ref. 54801CO

Cozy fabric with an elegant look and soft touch.

**HERITAGE** Ref. 54801CO



granite 1531

Outdoor fabrics are waterproof 50% recycled acrylic, 47% acrylic and 3% PE.

#### **SAVANE** Ref. 54801CO









whisper 1502

Outdoor fabrics are waterproof 100% acrylic.

## **Ambients**







Products / Sofas / Hamptons Sectional Right Armrest

# Hamptons sectional right armrest

by Ramón Esteve

Hamptons, the **new collection of <u>designer outdoor furniture</u>** consists of a set of pieces where a careful selection of fabrics and patterns evoke that "lifestyle" where elegance is perceived in the finest details.





## Info

### Description



HAMPTONS Módulo Derecho HAMPTONS Right Section

### **Finishes**

### aluminium

#### ALUMINIUM Ref. 54801



Lacquered aluminium profile.

### fabric

SILVERTEX Ref. 54801CO







beige 1211



bronze 1214



khaki 1218



steel 1208







antrachite 1210

Vinyl fabric suitable for indoor and outdoor use. Special option for upholstery.

#### CREVIN Ref. 54801CO







steel 1309



taupe 1310



anthracite 1311

Upholstery fab