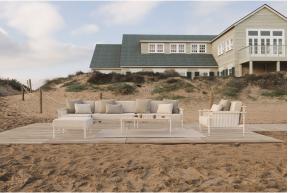

on for upholstery.

#### CREVIN Ref. 54801CO







steel 1309



taupe 1310



anthracite 1311

Upholstery fabric, that as and natural appearance and can be easy cleaned by washing machines, allowing an easy removal of mildew. Suitable for indoor and outdoor use

**CICO** 

Ref. 54801CO

Cozy fabric with an elegant look and soft touch.

ACAPULCO Ref. 54801CO

Cozy fabric with an elegant look and soft touch.



**SIESTA** Ref. 54801CO

Cozy fabric with an elegant look and soft touch.

**IKON** Ref. 54801CO

Cozy fabric with an elegant look and soft touch.

**HERITAGE** Ref. 54801CO



granite 1531

Outdoor fabrics are waterproof 50% recycled acrylic, 47% acrylic and 3% PE.

#### **SAVANE** Ref. 54801CO









whisper 1502

Outdoor fabrics are waterproof 100% acrylic.

## **Ambients**







Products / Sofas / Hamptons Sectional Right Armrest

# Hamptons sectional right armrest

by Ramón Esteve

Hamptons, the **new collection of <u>designer outdoor furniture</u>** consists of a set of pieces where a careful selection of fabrics and patterns evoke that "lifestyle" where elegance is perceived in the finest details.





## Info

### Description



HAMPTONS Módulo Derecho HAMPTONS Right Section

### **Finishes**

### aluminium

#### ALUMINIUM Ref. 54801



Lacquered aluminium profile.

### fabric

SILVERTEX Ref. 54801CO







beige 1211



bronze 1214



khaki 1218



steel 1208







antrachite 1210

Vinyl fabric suitable for indoor and outdoor use. Special option for upholstery.

#### CREVIN Ref. 54801CO







steel 1309



taupe 1310



anthracite 1311

Upholstery fabri