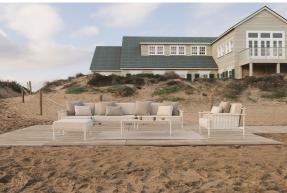

on for upholstery.

#### CREVIN Ref. 54801CO







steel 1309



taupe 1310



anthracite 1311

Upholstery fabric, that as and natural appearance and can be easy cleaned by washing machines, allowing an easy removal of mildew. Suitable for indoor and outdoor use

**CICO** 

Ref. 54801CO

Cozy fabric with an elegant look and soft touch.

ACAPULCO Ref. 54801CO

Cozy fabric with an elegant look and soft touch.



**SIESTA** Ref. 54801CO

Cozy fabric with an elegant look and soft touch.

**IKON** Ref. 54801CO

Cozy fabric with an elegant look and soft touch.

**HERITAGE** Ref. 54801CO



granite 1531

Outdoor fabrics are waterproof 50% recycled acrylic, 47% acrylic and 3% PE.

#### **SAVANE** Ref. 54801CO









whisper 1502

Outdoor fabrics are waterproof 100% acrylic.

## **Ambients**