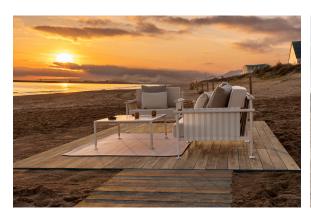

upholstery.

#### CREVIN Ref. 54805CO







steel 1309



taupe 1310



anthracite 1311

Upholstery fabric, that as and natural appearance and can be easy cleaned by washing machines, allowing an easy removal of mildew. Suitable for indoor and outdoor use

**CICO** 

Ref. 54805CO

Cozy fabric with an elegant look and soft touch.

ACAPULCO Ref. 54805CO

Cozy fabric with an elegant look and soft touch.



SIESTA Ref. 54805CO

Cozy fabric with an elegant look and soft touch.

IKON Ref. 54805CO

Cozy fabric with an elegant look and soft touch.

HERITAGE Ref. 54805CO



granite 1531

Outdoor fabrics are waterproof 50% recycled acrylic, 47% acrylic and 3% PE.

#### SAVANE Ref. 54805CO







white 1501

tornado 1503

whisper 1502

Outdoor fabrics are waterproof 100% acrylic.

## **Ambients**







Products / Sofas / Hamptons Chaiselongue Left Section

# Hamptons chaiselongue left section

by Ramón Esteve

Hamptons, the **new collection of <u>designer outdoor furniture</u>** consists of a set of pieces where a careful selection of fabrics and patterns evoke that "lifestyle" where elegance is perceived in the finest details.





## Info

### Description



HAMPTONS Chaiselongue Módulo Izquierdo HAMPTONS Chaiselongue Left Section

### **Finishes**

### aluminium

#### ALUMINIUM Ref. 54806



Lacquered aluminium profile.

### fabric

SILVERTEX Ref. 54805CO







beige 1211



bronze 1214



khaki 1218



steel 1208







antrachite 1210

Vinyl fabric suitable for indoor and outdoor use. Special option for upholstery.

#### CREVIN Ref. 54805CO







steel 1309



taupe 1310