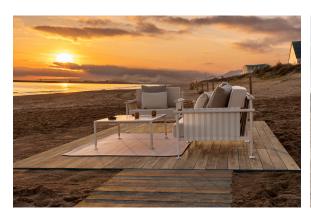

ption for upholstery.

#### CREVIN Ref. 54805CO







steel 1309



taupe 1310



anthracite 1311

Upholstery fabric, that as and natural appearance and can be easy cleaned by washing machines, allowing an easy removal of mildew. Suitable for indoor and outdoor use

**CICO** 

Ref. 54805CO

Cozy fabric with an elegant look and soft touch.

ACAPULCO Ref. 54805CO

Cozy fabric with an elegant look and soft touch.



SIESTA Ref. 54805CO

Cozy fabric with an elegant look and soft touch.

IKON Ref. 54805CO

Cozy fabric with an elegant look and soft touch.

#### HERITAGE Ref. 54805CO



granite 1531

Outdoor fabrics are waterproof 50% recycled acrylic, 47% acrylic and 3% PE.

#### SAVANE Ref. 54805CO







whisper 1502

white 1501

Outdoor fabrics are waterproof 100% acrylic.

## **Ambients**







Products / Sofas / Hamptons Armless Section

# Hamptons armless section

by Ramón Esteve

Hamptons, the **new collection of <u>designer outdoor furniture</u>** consists of a set of pieces where a careful selection of fabrics and patterns evoke that "lifestyle" where elegance is perceived in the finest details.





## Info

### Description



### **Finishes**

### aluminium

#### ALUMINIUM Ref. 54804



Lacquered aluminium profile.

### fabric

SILVERTEX Ref. 54801CO







beige 1211



bronze 1214



khaki 1218



steel 1208







antrachite 1210

Vinyl fabric suitable for indoor and outdoor use. Special option for upholstery.

#### CREVIN Ref. 54801CO







steel 1309



taupe 1310



anthracite 1311

Upholstery fabric, that as and natural appearance and can be easy cleaned by w