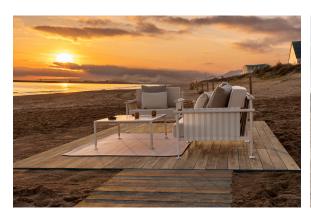

or upholstery.

#### CREVIN Ref. 54808CO



white 1308



steel 1309



taupe 1310



anthracite 1311

Upholstery fabric, that as and natural appearance and can be easy cleaned by washing machines, allowing an easy removal of mildew. Suitable for indoor and outdoor use

**CICO** 

Ref. 54808CO

Cozy fabric with an elegant look and soft touch.

ACAPULCO Ref. 54808CO

Cozy fabric with an elegant look and soft touch.



SIESTA Ref. 54808CO

Cozy fabric with an elegant look and soft touch.

IKON Ref. 54808CO

Cozy fabric with an elegant look and soft touch.

HERITAGE Ref. 54808CO



granite 1531

Outdoor fabrics are waterproof 50% recycled acrylic, 47% acrylic and 3% PE.

#### SAVANE Ref. 54808CO







white 1501



tornado 1503

Outdoor fabrics are waterproof 100% acrylic.

## **Ambients**







Products / Sofas / Hamptons Chaiselongue Armless Section

# Hamptons chaiselongue armless section

by Ramón Esteve

Hamptons, the **new collection of <u>designer outdoor furniture</u>** consists of a set of pieces where a careful selection of fabrics and patterns evoke that "lifestyle" where elegance is perceived in the finest details.





### Info

### Description



HAMPTONS Chaiselongue Módulo Central HAMPTONS Chaiselongue Armless Section

### **Finishes**

### aluminium

#### ALUMINIUM Ref. 54807



Lacquered aluminium profile.

### fabric

SILVERTEX Ref. 54805CO







beige 1211



bronze 1214



khaki 1218



steel 1208







antrachite 1210

Vinyl fabric suitable for indoor and outdoor use. Special option for upholstery.

#### CREVIN Ref. 54805CO







steel 1309



taupe