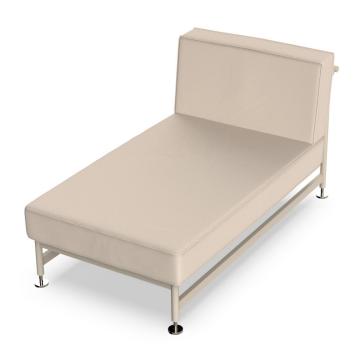

# Hamptons chaiselongue armless section

by Ramón Esteve

Hamptons, the **new collection of <u>designer outdoor furniture</u>** consists of a set of pieces where a careful selection of fabrics and patterns evoke that "lifestyle" where elegance is perceived in the finest details.

### Description

HAMPTONS Chaiselongue Módulo Central HAMPTONS Chaiselongue Armless Section