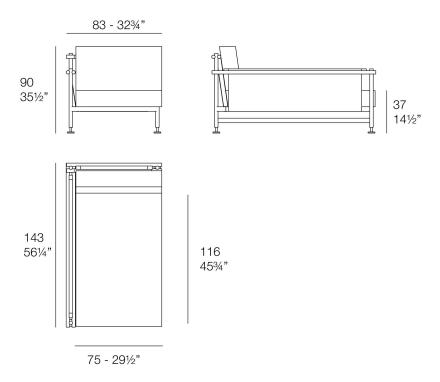

th an elegant look and soft touch.



SIESTA Ref. 54805CO

Cozy fabric with an elegant look and soft touch.

IKON Ref. 54805CO

Cozy fabric with an elegant look and soft touch.

HERITAGE Ref. 54805CO



granite 1531

Outdoor fabrics are waterproof 50% recycled acrylic, 47% acrylic and 3% PE.

#### SAVANE Ref. 54805CO







white 1501

tornado 1503

whisper 1502

Outdoor fabrics are waterproof 100% acrylic.

## **Ambients**







Products / Sofas / Hamptons Chaiselongue Right Section

# Hamptons chaiselongue right section

by Ramón Esteve

Hamptons, the **new collection of <u>designer outdoor furniture</u>** consists of a set of pieces where a careful selection of fabrics and patterns evoke that "lifestyle" where elegance is perceived in the finest details.





## Info

### Description



HAMPTONS Chaiselongue Módulo Derecho HAMPTONS Chaiselongue Right Section

### **Finishes**

### aluminium

#### ALUMINIUM Ref. 54805



Lacquered aluminium profile.

### fabric

SILVERTEX Ref. 54805CO







beige 1211



bronze 1214



khaki 1218



steel 1208







antrachite 1210

Vinyl fabric suitable for indoor and outdoor use. Special option for upholstery.

#### CREVIN Ref. 54805CO







steel 1309



taupe 1310



anthracite 1311

Upholstery fabric, that as and natural appearance and can be easy cleaned by washing machines, allowing an easy removal of mildew. Suitable for indoor and outdoor use

**CICO** 

Ref. 54805CO

Cozy fabric with an elegant look and soft touch.

ACAPULCO Ref. 54805CO

Cozy fabric with an elegant look and soft touch.



SIESTA Ref. 54805CO

Cozy fabric wi