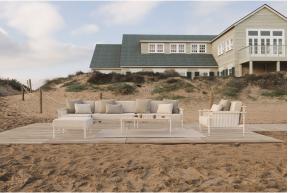

upholstery.

#### CREVIN Ref. 54808CO



white 1308



steel 1309



taupe 1310



anthracite 1311

Upholstery fabric, that as and natural appearance and can be easy cleaned by washing machines, allowing an easy removal of mildew. Suitable for indoor and outdoor use

**CICO** 

Ref. 54808CO

Cozy fabric with an elegant look and soft touch.

ACAPULCO Ref. 54808CO

Cozy fabric with an elegant look and soft touch.



SIESTA Ref. 54808CO

Cozy fabric with an elegant look and soft touch.

IKON Ref. 54808CO

Cozy fabric with an elegant look and soft touch.

HERITAGE Ref. 54808CO



granite 1531

Outdoor fabrics are waterproof 50% recycled acrylic, 47% acrylic and 3% PE.

#### SAVANE Ref. 54808CO







white 1501



tornado 1503

Outdoor fabrics are waterproof 100% acrylic.

## **Ambients**







Products / Sofas / Hamptons Chaiselongue Armless Section

# Hamptons chaiselongue armless section

by Ramón Esteve

Hamptons, the **new collection of <u>designer outdoor furniture</u>** consists of a set of pieces where a careful selection of fabrics and patterns evoke that "lifestyle" where elegance is perceived in the finest details.





### Info

### Description



HAMPTONS Chaiselongue Módulo Central HAMPTONS Chaiselongue Armless Section

### **Finishes**

### aluminium

#### ALUMINIUM Ref. 54807



Lacquered aluminium profile.

### fabric

SILVERTEX Ref. 54805CO







beige 1211



bronze 1214



khaki 1218



steel 1208







antrachite 1210

Vinyl fabric suitable for indoor and outdoor use. Special option for upholstery.

#### CREVIN Ref. 54805CO







steel 1309



taupe 13