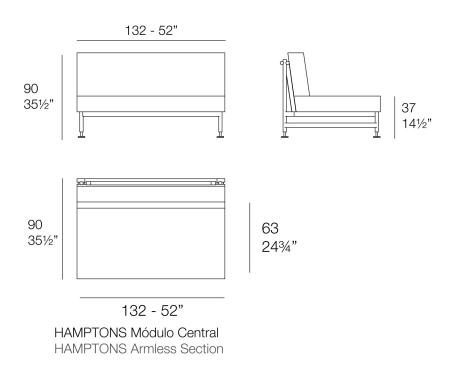

## **Ambients**

Products / Sofas / Hamptons Armless Section

# Hamptons armless section

by Ramón Esteve

Hamptons, the **new collection of <u>designer outdoor furniture</u>** consists of a set of pieces where a careful selection of fabrics and patterns evoke that "lifestyle" where elegance is perceived in the finest details.

### Description