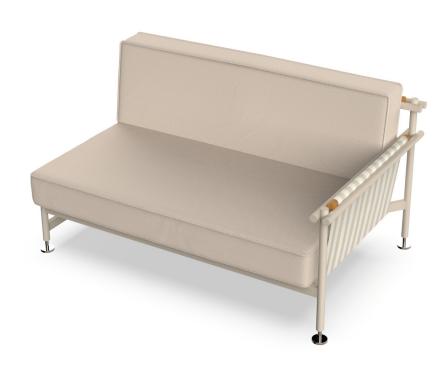

### Description

HAMPTONS Chaiselongue Módulo Central HAMPTONS Chaiselongue Armless Section