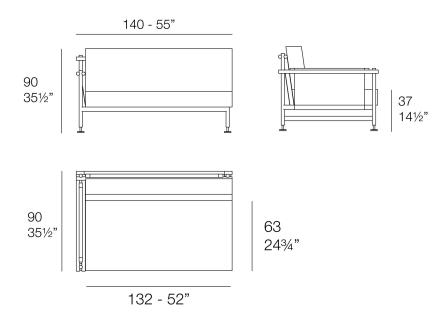

Cozy fabric with an elegant look and soft touch.



**SIESTA** Ref. 54801CO

Cozy fabric with an elegant look and soft touch.

**IKON** Ref. 54801CO

Cozy fabric with an elegant look and soft touch.

**HERITAGE** Ref. 54801CO



granite 1531

Outdoor fabrics are waterproof 50% recycled acrylic, 47% acrylic and 3% PE.

#### **SAVANE** Ref. 54801CO









whisper 1502

Outdoor fabrics are waterproof 100% acrylic.

## **Ambients**







Products / Sofas / Hamptons Sectional Right Armrest

# Hamptons sectional right armrest

by Ramón Esteve

Hamptons, the **new collection of <u>designer outdoor furniture</u>** consists of a set of pieces where a careful selection of fabrics and patterns evoke that "lifestyle" where elegance is perceived in the finest details.





## Info

### Description



HAMPTONS Módulo Derecho HAMPTONS Right Section

### **Finishes**

### aluminium

#### ALUMINIUM Ref. 54801



Lacquered aluminium profile.

### fabric

SILVERTEX Ref. 54801CO







beige 1211



bronze 1214



khaki 1218



steel 1208







antrachite 1210

Vinyl fabric suitable for indoor and outdoor use. Special option for upholstery.

#### CREVIN Ref. 54801CO







steel 1309



taupe 1310



anthracite 1311

Upholstery fabric, that as and natural appearance and can be easy cleaned by washing machines, allowing an easy removal of mildew. Suitable for indoor and outdoor use

**CICO** 

Ref. 54801CO

Cozy fabric with an elegant look and soft touch.

ACAPULCO Ref. 54801CO

Cozy fabric with an elegant look and soft touch.



**SIESTA** Ref. 54801CO

Cozy fabric with an elegant look and