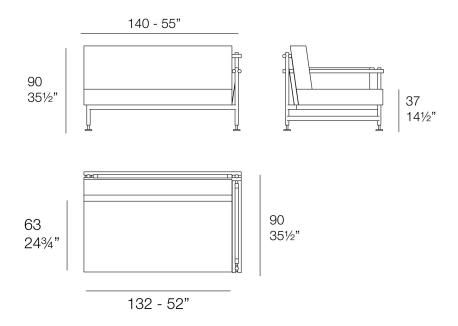

### Description

HAMPTONS Chaiselongue Módulo Central HAMPTONS Chaiselongue Armless Section