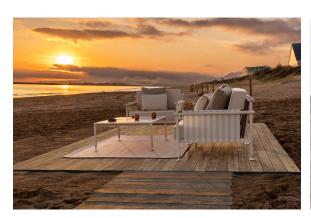

tion for upholstery.

#### CREVIN Ref. 54801CO







steel 1309



taupe 1310



anthracite 1311

Upholstery fabric, that as and natural appearance and can be easy cleaned by washing machines, allowing an easy removal of mildew. Suitable for indoor and outdoor use

**CICO** 

Ref. 54801CO

Cozy fabric with an elegant look and soft touch.

ACAPULCO Ref. 54801CO

Cozy fabric with an elegant look and soft touch.



**SIESTA** Ref. 54801CO

Cozy fabric with an elegant look and soft touch.

**IKON** Ref. 54801CO

Cozy fabric with an elegant look and soft touch.

**HERITAGE** Ref. 54801CO



granite 1531

Outdoor fabrics are waterproof 50% recycled acrylic, 47% acrylic and 3% PE.

#### **SAVANE** Ref. 54801CO









whisper 1502

Outdoor fabrics are waterproof 100% acrylic.

## **Ambients**