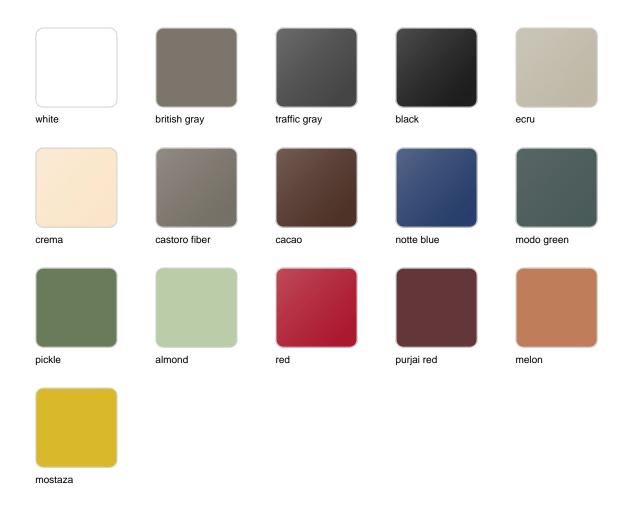

bric with an elegant look and soft touch.

HERITAGE Ref. 54805CO



granite 1531

Outdoor fabrics are waterproof 50% recycled acrylic, 47% acrylic and 3% PE.

#### SAVANE Ref. 54805CO







white 1501

tornado 1503

whisper 1502

Outdoor fabrics are waterproof 100% acrylic.

## **Ambients**







Products / Sofas / Hamptons Chaiselongue Left Section

# Hamptons chaiselongue left section

by Ramón Esteve

Hamptons, the **new collection of <u>designer outdoor furniture</u>** consists of a set of pieces where a careful selection of fabrics and patterns evoke that "lifestyle" where elegance is perceived in the finest details.





## Info

### Description



HAMPTONS Chaiselongue Módulo Izquierdo HAMPTONS Chaiselongue Left Section

### **Finishes**

### aluminium

#### ALUMINIUM Ref. 54806



Lacquered aluminium profile.

### fabric

SILVERTEX Ref. 54805CO







beige 1211



bronze 1214



khaki 1218



steel 1208







antrachite 1210

Vinyl fabric suitable for indoor and outdoor use. Special option for upholstery.

#### CREVIN Ref. 54805CO







steel 1309



taupe 1310



anthracite 1311

Upholstery fabric, that as and natural appearance and can be easy cleaned by washing machines, allowing an easy removal of mildew. Suitable for indoor and outdoor use

**CICO** 

Ref. 54805CO

Cozy fabric with an elegant look and soft touch.

ACAPULCO Ref. 54805CO

Cozy fabric with an elegant look and soft touch.



SIESTA Ref. 54805CO

Cozy fabric with an elegant look and soft touch.

IKON Ref. 54805CO

Cozy fabric with an elegant look and soft touch.

HERITAGE Ref. 54805CO



granit