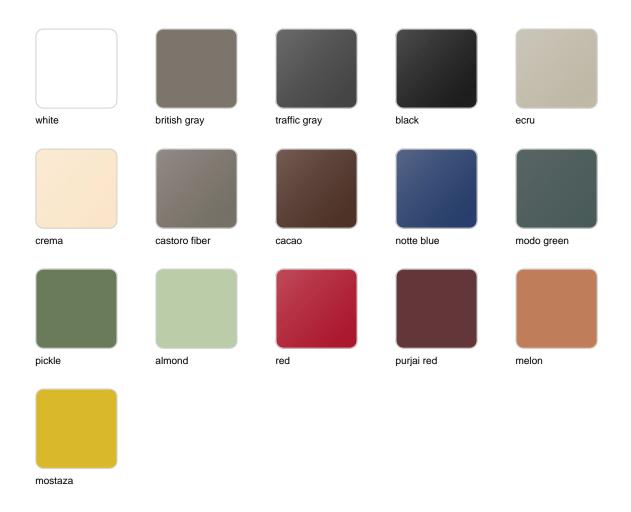

and soft touch.

**IKON** Ref. 54801CO

Cozy fabric with an elegant look and soft touch.

**HERITAGE** Ref. 54801CO



granite 1531

Outdoor fabrics are waterproof 50% recycled acrylic, 47% acrylic and 3% PE.

#### **SAVANE** Ref. 54801CO









whisper 1502

Outdoor fabrics are waterproof 100% acrylic.

## **Ambients**







Products / Sofas / Hamptons Sectional Left Armrest

# Hamptons sectional left armrest

by Ramón Esteve

Hamptons, the **new collection of <u>designer outdoor furniture</u>** consists of a set of pieces where a careful selection of fabrics and patterns evoke that "lifestyle" where elegance is perceived in the finest details.





## Info

### Description



HAMPTONS Módulo Izquierdo HAMPTONS Left Section

### **Finishes**

### aluminium

#### ALUMINIUM Ref. 54803



Lacquered aluminium profile.

### fabric

SILVERTEX Ref. 54801CO







beige 1211



bronze 1214



khaki 1218



steel 1208







antrachite 1210

Vinyl fabric suitable for indoor and outdoor use. Special option for upholstery.

#### CREVIN Ref. 54801CO







steel 1309



taupe 1310



anthracite 1311

Upholstery fabric, that as and natural appearance and can be easy cleaned by washing machines, allowing an easy removal of mildew. Suitable for indoor and outdoor use

**CICO** 

Ref. 54801CO

Cozy fabric with an elegant look and soft touch.

ACAPULCO Ref. 54801CO

Cozy fabric with an elegant look and soft touch.



**SIESTA** Ref. 54801CO

Cozy fabric with an elegant look and soft touch.

**IKON** Ref. 54801CO

Cozy fabric with an elegant look and soft touch.

**HERITAGE** Ref. 54801