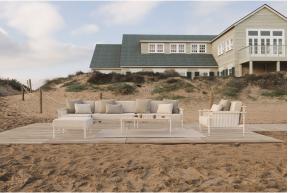

on for upholstery.

#### CREVIN Ref. 54801CO







steel 1309



taupe 1310



anthracite 1311

Upholstery fabric, that as and natural appearance and can be easy cleaned by washing machines, allowing an easy removal of mildew. Suitable for indoor and outdoor use

**CICO** 

Ref. 54801CO

Cozy fabric with an elegant look and soft touch.

ACAPULCO Ref. 54801CO

Cozy fabric with an elegant look and soft touch.



**SIESTA** Ref. 54801CO

Cozy fabric with an elegant look and soft touch.

**IKON** Ref. 54801CO

Cozy fabric with an elegant look and soft touch.

**HERITAGE** Ref. 54801CO



granite 1531

Outdoor fabrics are waterproof 50% recycled acrylic, 47% acrylic and 3% PE.

#### **SAVANE** Ref. 54801CO









whisper 1502

Outdoor fabrics are waterproof 100% acrylic.

## **Ambients**







Products / Sofas / Hamptons Sectional Left Armrest

# Hamptons sectional left armrest

by Ramón Esteve

Hamptons, the **new collection of <u>designer outdoor furniture</u>** consists of a set of pieces where a careful selection of fabrics and patterns evoke that "lifestyle" where elegance is perceived in the finest details.





## Info

### Description



HAMPTONS Módulo Izquierdo HAMPTONS Left Section

### **Finishes**

### aluminium

#### ALUMINIUM Ref. 54803



Lacquered aluminium profile.

### fabric

SILVERTEX Ref. 54801CO







beige 1211



bronze 1214



khaki 1218



steel 1208







antrachite 1210

Vinyl fabric suitable for indoor and outdoor use. Special option for upholstery.

#### CREVIN Ref. 54801CO







steel 1309



taupe 1310



anthracite 1311

Upholstery fabric