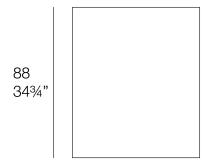

Products / Stools & Ottomans / Hamptons Puff

# Hamptons puff

by Ramón Esteve

Hamptons, the **new collection of <u>designer outdoor furniture</u>** consists of a set of pieces where a careful selection of fabrics and patterns evoke that "lifestyle" where elegance is perceived in the finest details.





## Info

### Description





HAMPTONS Puff HAMPTONS Puff

### **Finishes**

### aluminium

#### ALUMINIUM Ref. 54808



Lacquered aluminium profile.

### fabric

SILVERTEX Ref. 54808CO







beige 1211



bronze 1214



khaki 1218



steel 1208







antrachite 1210

Vinyl fabric suitable for indoor and outdoor use. Special option for upholstery.

#### CREVIN Ref. 54808CO



white 1308



steel 1309



taupe 1310



anthracite 1311

Upholstery fabric, that as and natural appearance and can be easy cleaned by washing machines, allowing an easy removal of mildew. Suitable for indoor and outdoor use

**CICO** 

Ref. 54808CO

Cozy fabric with an elegant look and soft touch.

ACAPULCO Ref. 54808CO

Cozy fabric with an elegant look and soft touch.



SIESTA Ref. 54808CO

Cozy fabric with an elegant look and soft touch.