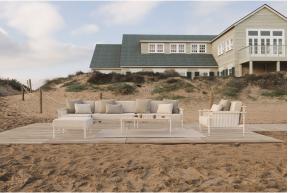

ion for upholstery.

#### CREVIN Ref. 54805CO







steel 1309



taupe 1310



anthracite 1311

Upholstery fabric, that as and natural appearance and can be easy cleaned by washing machines, allowing an easy removal of mildew. Suitable for indoor and outdoor use

**CICO** 

Ref. 54805CO

Cozy fabric with an elegant look and soft touch.

ACAPULCO Ref. 54805CO

Cozy fabric with an elegant look and soft touch.



SIESTA Ref. 54805CO

Cozy fabric with an elegant look and soft touch.

IKON Ref. 54805CO

Cozy fabric with an elegant look and soft touch.

#### HERITAGE Ref. 54805CO



granite 1531

Outdoor fabrics are waterproof 50% recycled acrylic, 47% acrylic and 3% PE.

#### SAVANE Ref. 54805CO







whisper 1502

white 1501

Outdoor fabrics are waterproof 100% acrylic.

## **Ambients**







Products / Sofas / Hamptons Armless Section

# Hamptons armless section

by Ramón Esteve

Hamptons, the **new collection of <u>designer outdoor furniture</u>** consists of a set of pieces where a careful selection of fabrics and patterns evoke that "lifestyle" where elegance is perceived in the finest details.





## Info

### Description



### **Finishes**

### aluminium

#### ALUMINIUM Ref. 54804



Lacquered aluminium profile.

### fabric

SILVERTEX Ref. 54801CO







beige 1211



bronze 1214



khaki 1218



steel 1208







antrachite 1210

Vinyl fabric suitable for indoor and outdoor use. Special option for upholstery.

#### CREVIN Ref. 54801CO







steel 1309



taupe 1310



anthracite 1311

Upholstery fabric, that as and natural appearance and can be easy cleaned by was