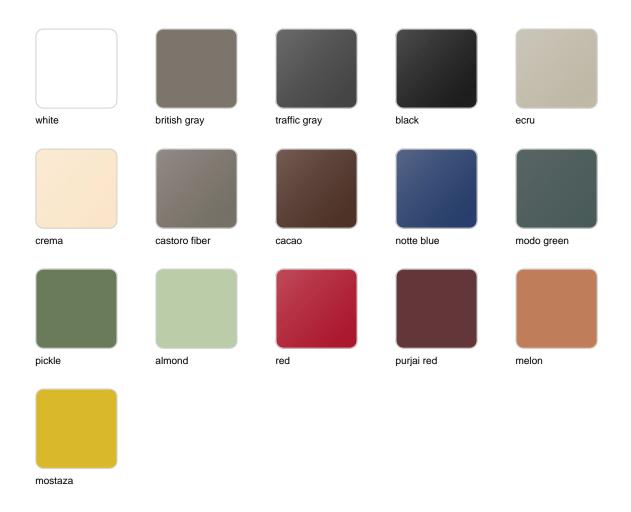

### fabric

SILVERTEX Ref. 54808CO

beige 1211

bronze 1214

khaki 1218

steel 1208

antrachite 1210

Vinyl fabric suitable for indoor and outdoor use. Special option for upholstery.

#### CREVIN Ref. 54808CO

white 1308

steel 1309

taupe 1310

anthracite 1311

Upholstery fabric, that as and natural appearance and can be easy cleaned by washing machines, allowing an easy removal of mildew. Suitable for indoor and outdoor use

**CICO** 

Ref. 54808CO

Cozy fabric with an elegant look and soft touch.

ACAPULCO Ref. 54808CO

Cozy fabric with an elegant look and soft touch.

SIESTA Ref. 54808CO

Cozy fabric with an elegant look and soft touch.

IKON Ref. 54808CO

Cozy fabric with an elegant look and soft touch.

HERITAGE Ref. 54808CO

granite 1531

Outdoor fabrics are waterproof 50% recycled acrylic, 47% acrylic and 3% PE.

#### SAVANE Ref. 54808CO

white 1501

tornado 1503

Outdoor fabrics are waterproof 100% acrylic.