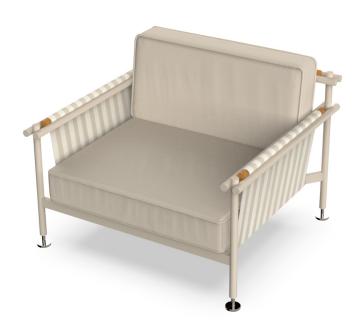

# Hamptons lounge chair

by Ramón Esteve

Hamptons, the **new collection of <u>designer outdoor furniture</u>** consists of a set of pieces where a careful selection of fabrics and patterns evoke that "lifestyle" where elegance is perceived in the finest details.

### Description

HAMPTONS Butaca HAMPTONS Lounge Chair