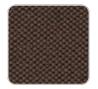

#### fabric

SILVERTEX Ref. 54800CO

beige 1211

bronze 1214

khaki 1218

steel 1208

antrachite 1210

Vinyl fabric suitable for indoor and outdoor use. Special option for upholstery.