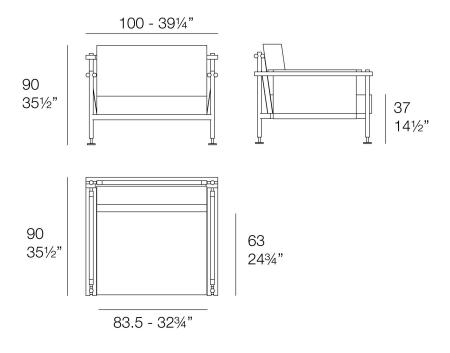

Products / Lounge Chairs / Hamptons Lounge Chair

# Hamptons lounge chair

by Ramón Esteve

Hamptons, the **new collection of <u>designer outdoor furniture</u>** consists of a set of pieces where a careful selection of fabrics and patterns evoke that "lifestyle" where elegance is perceived in the finest details.



### Info

### Description



HAMPTONS Butaca HAMPTONS Lounge Chair

### **Finishes**

#### aluminium

#### ALUMINIUM Ref. 54800



Lacquered aluminium profile.

#### fabric

SILVERTEX Ref. 54800CO







beige 1211



bronze 1214



khaki 1218



steel 1208







antrachite 1210

Vinyl fabric suitable for indoor and outdoor use. Special option for upholstery.

#### CREVIN Ref. 54800CO







steel 1309



taupe 1310



anthracite 1311

Upholstery fabric, that as and natural appearance and can be easy cleaned by washing machines, allowing an easy removal of mildew. Suitable for indoor and outdoor use

**CICO** 

Ref. 54800CO

Cozy fabric with an elegant look and soft touch.

ACAPULCO Ref. 54800CO

Cozy fabric with an elegant look and soft touch.



SIESTA Ref. 54800CO

Cozy fabric with an elegant look and soft touch