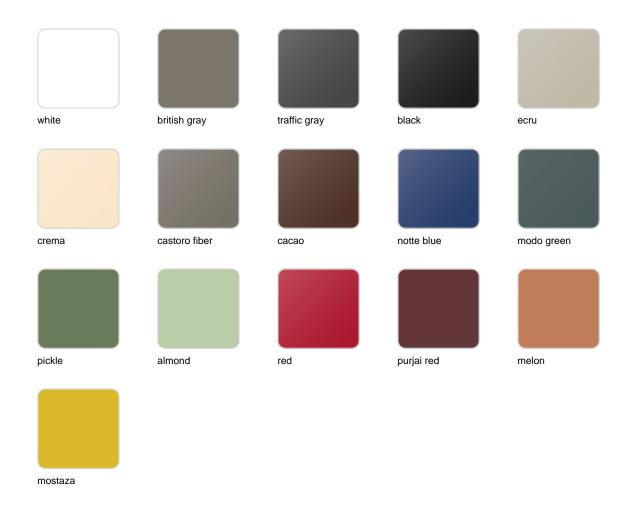

### **Finishes**

#### aluminium

#### ALUMINIUM Ref. 54800

Lacquered aluminium profile.