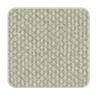

#### CREVIN Ref. 54800CO

steel 1309

taupe 1310

anthracite 1311

Upholstery fabric, that as and natural appearance and can be easy cleaned by washing machines, allowing an easy removal of mildew. Suitable for indoor and outdoor use