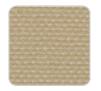

#### fabric

SILVERTEX Ref. 54800CO

beige 1211

bronze 1214

khaki 1218

steel 1208

antrachite 1210

Vinyl fabric suitable for indoor and outdoor use. Special option for upholstery.