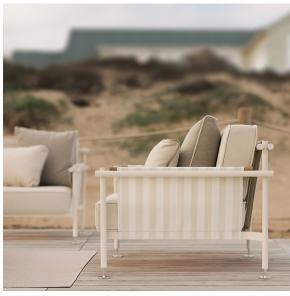

ption for upholstery.

#### CREVIN Ref. 54800CO







steel 1309



taupe 1310



anthracite 1311

Upholstery fabric, that as and natural appearance and can be easy cleaned by washing machines, allowing an easy removal of mildew. Suitable for indoor and outdoor use

**CICO** 

Ref. 54800CO

Cozy fabric with an elegant look and soft touch.

ACAPULCO Ref. 54800CO

Cozy fabric with an elegant look and soft touch.



SIESTA Ref. 54800CO

Cozy fabric with an elegant look and soft touch.

IKON Ref. 54800CO

Cozy fabric with an elegant look and soft touch.

HERITAGE Ref. 54800CO



granite 1531

Outdoor fabrics are waterproof 50% recycled acrylic, 47% acrylic and 3% PE.

#### SAVANE Ref. 54800CO







tornado 1503



whisper 1502

Outdoor fabrics are waterproof 100% acrylic.

### **Ambients**