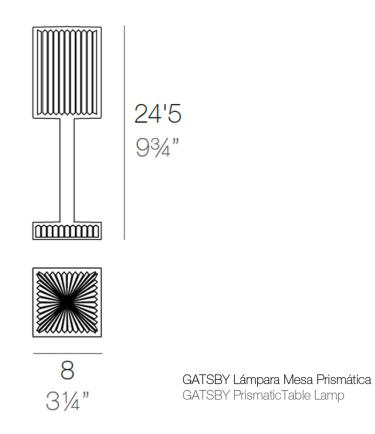

# Gatsby prisma table lamp by Ramón Esteve

The Gatsby collection, designed by <u>Ramón Esteve</u> for <u>Vondom</u>, recalls the Art Déco lighting. Those crazy twenties. "Something new, extraordinary, beautiful, simple but sophisticatedly designed" said Francis Scott Fitzgerald about his aims for the novel he was about to write. The Great Gatsby was born in an age of prosperity, parties and excess. They called it "the American Dream".

## Description

Polymethylmethacrylate resin. Transparent or colored

Weight: 0.56 Kg