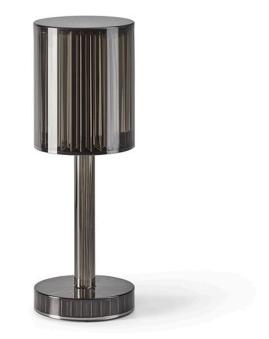

# Gatsby cylinder table lamp by Ramón Esteve

The Gatsby collection, designed by <u>Ramón Esteve</u> for <u>Vondom</u>, recalls the Art Déco lighting. Those crazy twenties. "Something new, extraordinary, beautiful, simple but sophisticatedly designed" said Francis Scott Fitzgerald about his aims for the novel he was about to write. The Great Gatsby was born in an age of prosperity, parties and excess. They called it "the American Dream".

## Description

Polymethylmethacrylate resin. Transparent or colored

Weight: 0.56 Kg