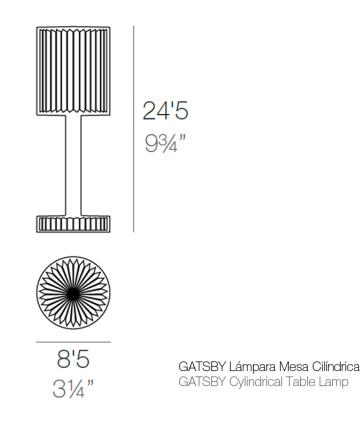

# Gatsby cylinder table lamp by Ramón Esteve

The Gatsby collection, designed by <u>Ramón Esteve</u> for <u>Vondom</u>, recalls the Art Déco lighting. Those crazy twenties. "Something new, extraordinary, beautiful, simple but sophisticatedly designed" said Francis Scott Fitzgerald about his aims for the novel he was about to write. The Great Gatsby was born in an age of prosperity, parties and excess. They called it "the American Dream".

## Description

Polymethylmethacrylate resin. Transparent or colored

Weight: 0.56 Kg