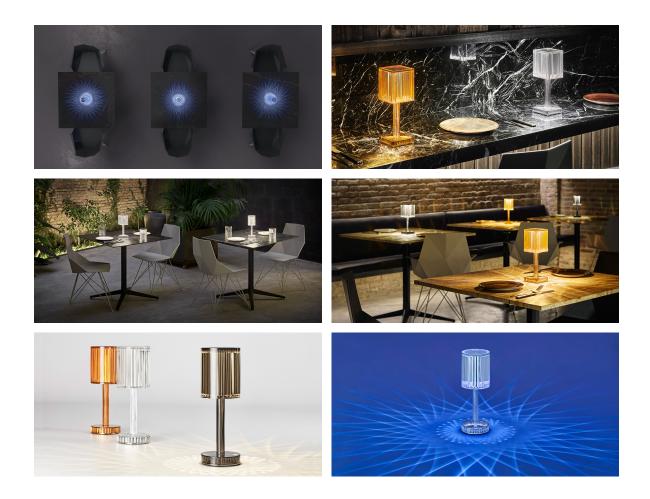

BATTERY Ref. 54253WY



White internally lit unit with LED technology, with battery-powered. Single LED Warm White  $2700k^{\circ}$ 

#### RGBW LED BATTERY Ref. 54253Y



Unit with internal lighting with battery-powered RGBW LED technology. Includes charger. 5 LEDs Colors. (Blue / Fucsia / Amber / Turquoise / Warm White 2700k<sup>o</sup>)

RGBW LED DMX BATTERY Ref. 54252DY



Unit with internal lighting with RGBW LED technology. Also control LED by DMX-1024 (wireless), enabling communication between one or more products simultaneously via the DMX transmitter (not included). There are two options to choose from: Professional XLR DMX and Home WIFI DMX. (Remote control included). Optional battery. 5 LEDs Colors. (Blue / Fucsia / Amber / Turquoise / Warm White 2700k<sup>o</sup>)

# Ambients