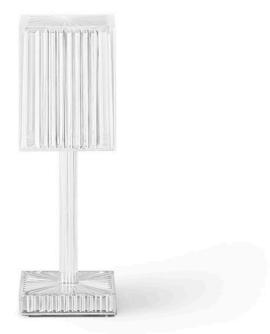

# Gatsby prisma table lamp by Ramón Esteve

The Gatsby collection, designed by <u>Ramón Esteve</u> for <u>Vondom</u>, recalls the Art Déco lighting. Those crazy twenties. "Something new, extraordinary, beautiful, simple but sophisticatedly designed" said Francis Scott Fitzgerald about his aims for the novel he was about to write. The Great Gatsby was born in an age of prosperity, parties and excess. They called it "the American Dream".

## Description

Polymethylmethacrylate resin. Transparent or colored

Weight: 0.56 Kg