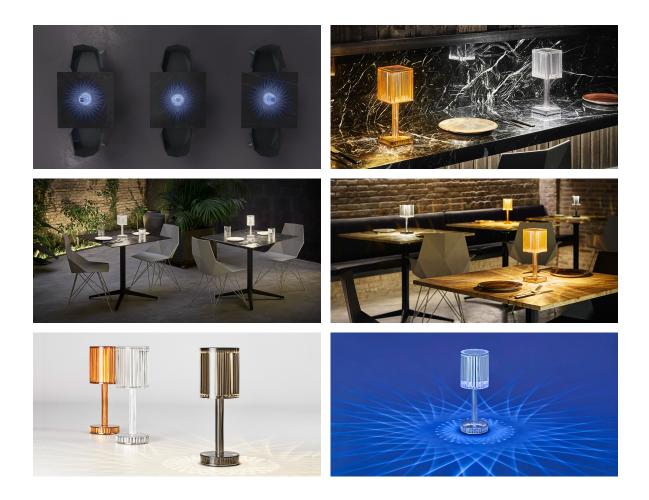

# Ambients

# Gatsby cylinder table lamp by Ramón Esteve

The Gatsby collection, designed by <u>Ramón Esteve</u> for <u>Vondom</u>, recalls the Art Déco lighting. Those crazy twenties. "Something new, extraordinary, beautiful, simple but sophisticatedly designed" said Francis Scott Fitzgerald about his aims for the novel he was about to write. The Great Gatsby was born in an age of prosperity, parties and excess. They called it "the American Dream".