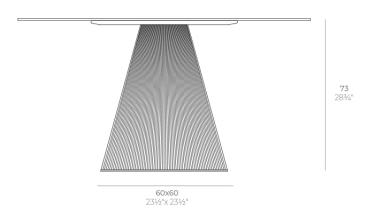

# Gatsby base 60x60x73cm s70

### by Ramón Esteve

### Description

Weight: 12.4 Kg

GATSBY Mesa Base Cuadrada 60x60x73cm S70 GATSBY Square Base Table 60x60x73cm S70 ref. 54459

TABLE TOP - SOBRE

- TABLE 10mm
- TABLE 12mm
- TABLE DEKTON

### finishes

Matt Polyethylene