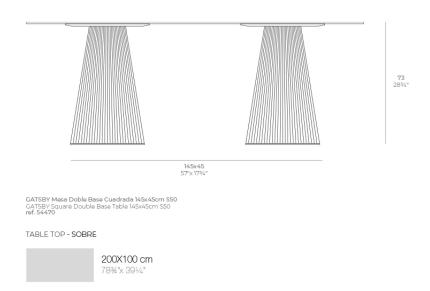

70

### by Ramón Esteve



# Description

Weight: 16 Kg



- TABLE 10mm
- TABLE 12mm
- TABLE DEKTON

### finishes



Matt Polyethylene

# Gatsby doble bas 30x30x73cms30

### by Ramón Esteve



# Description

Weight: 12 Kg



GATSBY Mesa Doble Base Cuadrada 89x30cm S30 GATSBY Square Double Base Table 89x30cm S30 ref. 54468

TABLE TOP - SOBRE



- TABLE 10mm
- TABLE 12mm
- TABLE DEKTON

### finishes



Matt Polyethylene

# Gatsby doble bas 30x30x73cms50

### by Ramón Esteve



# Description

Weight: 12 Kg



GATSBY Mesa Doble Base Cuadrada 109x30cm S50 GATSBY Square Double Base Table 109x30cm S50 ref. 54469

TABLE TOP - SOBRE



- TABLE 10mm
- TABLE 12mm
- TABLE DEKTON

### finishes



Matt Polyethylene

# Gatsby doble\_bas 45x45x73cms50

### by Ramón Esteve



# Description

Weight: 19 Kg



- TABLE 10mm
- TABLE 12mm
- TABLE DEKTON

### finishes



Matt Polyethylene

# Gatsby doble bas 60x60x73cms70

### by Ramón Esteve



# Description

Weight: 24.8 Kg



- TABLE 10mm
- TABLE 12mm
- TABLE DEKTON

### finishes



Matt Polyethylene