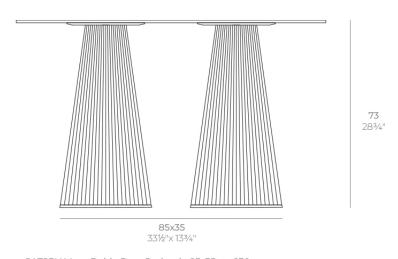

# Gatsby doble\_base ø35x73cm s30

### by Ramón Esteve

# Description

Weight: 8.4 Kg

GATSBY Mesa Doble Base Redonda 85x35cm S30 GATSBY Round Double Base Table 85x35cm S30 ref. 54464

TABLE TOP - SOBRE

- TABLE 10mm
- TABLE 12mm
- TABLE DEKTON

### finishes

Matt Polyethylene