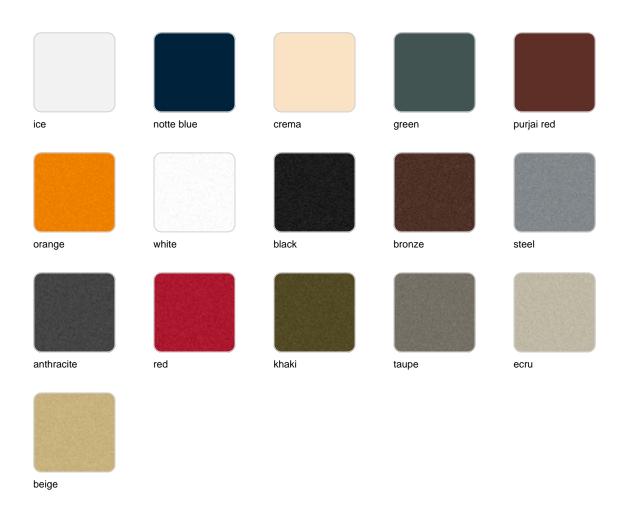

# Gatsby base ø35x73cm s50

### by Ramón Esteve



## Description

Weight: 4.2 Kg



- TABLE 10mm
- TABLE 12mm
- TABLE DEKTON

### finishes



Matt Polyethylene

# Gatsby base ø50x73cm s50

### by Ramón Esteve



## Description

Weight: 6.3 Kg



- TABLE 10mm
- TABLE 12mm
- TABLE DEKTON

### finishes



Matt Polyethylene

# Gatsby base ø65x73cm s70

### by Ramón Esteve



## Description

Weight: 8 Kg



- TABLE 10mm
- TABLE 12mm
- TABLE DEKTON

### finishes



Matt Polyethylene

# Gatsby base 30x30x73cm s30

### by Ramón Esteve



## Description

### Weight: 6 Kg



GATSBY Mesa Base Cuadrada 30x30x73cm S30 GATSBY Square Base Table 30x30x73cm S30 ref. 54456

TABLE TOP - SOBRE



- TABLE 10mm
- TABLE 12mm
- TABLE DEKTON

### finishes



Matt Polyethylene

# Gatsby base ø35x73cm s30

### by Ramón Esteve



## Description

Weight: 4.2 Kg



GATSBY Mesa Base Redonda Ø35x73cm S30 GATSBY Round Base Table Ø35x73cm S30 ref. 54452

#### TABLE TOP - SOBRE



- TABLE 10mm
- TABLE 12mm
- TABLE DEKTON

### finishes



Matt Polyethylene

# Gatsby base 30x30x73cm s50

### by Ramón Esteve



### Description

Weight: 6 Kg



GATSBY Mesa Base Cuadrada 30x30x73.5cm S50 GATSBY Square Base Table 30x30x73.5cm S50 ref. 54457

TABLE TOP - SOBRE



- TABLE 10mm
- TABLE