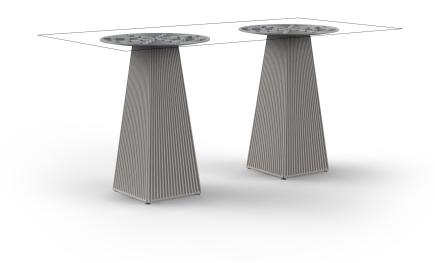

# Gatsby doble bas 30x30x73cms30

# Description

Weight: 12 Kg

GATSBY Mesa Doble Base Cuadrada 89x30cm S30 GATSBY Square Double Base Table 89x30cm S30 ref. 54468

TABLE TOP - SOBRE

- TABLE 10mm
- TABLE 12mm
- TABLE DEKTON