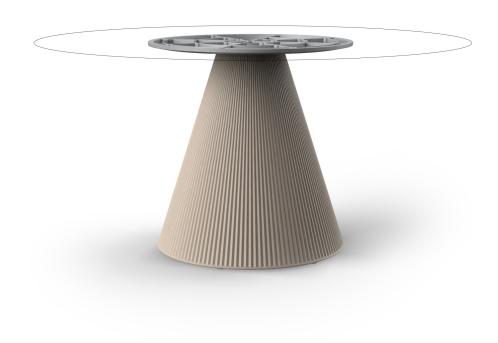

# Gatsby base ø65x73cm s70

### by Ramón Esteve

## Description

Weight: 8 Kg

- TABLE 10mm
- TABLE 12mm
- TABLE DEKTON

### finishes

Matt Polyethylene