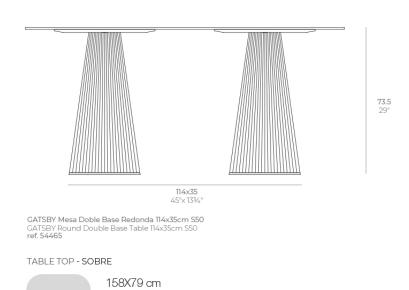

# Gatsby doble\_base ø35x73cm s50

### by Ramón Esteve

# Description

Weight: 8.4 Kg

621/4"x 31"

- TABLE 10mm
- TABLE 12mm
- TABLE DEKTON

### finishes

Matt Polyethylene