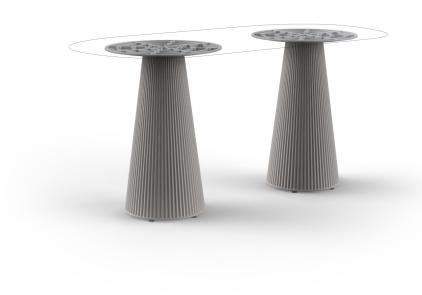

# Gatsby doble\_base ø35x73cm s30

### by Ramón Esteve

# Description

Weight: 8.4 Kg

GATSBY Mesa Doble Base Redonda 85x35cm S30 GATSBY Round Double Base Table 85x35cm S30 ref. 54464

TABLE TOP - SOBRE

- TABLE 10mm
- TABLE 12mm
- TABLE DEKTON

### finishes

Matt Polyethylene