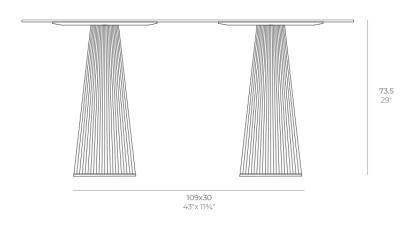

# Description

Weight: 12 Kg

GATSBY Mesa Doble Base Cuadrada 109x30cm S50 GATSBY Square Double Base Table 109x30cm S50 ref. 54469

TABLE TOP - SOBRE

- TABLE 10mm
- TABLE 12mm
- TABLE DEKTON