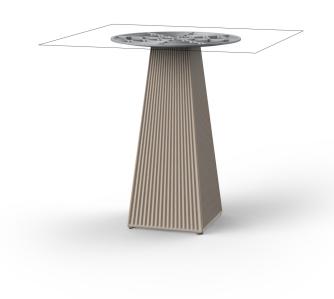

# Gatsby base ø35x73cm s50

## Description

Weight: 4.2 Kg

- TABLE 10mm
- TABLE 12mm
- TABLE DEKTON