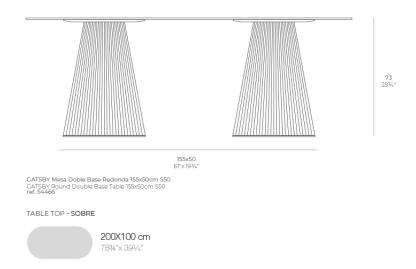

# Gatsby doble\_base ø35x73cm s50

### by Ramón Esteve

# Description

Weight: 8.4 Kg

621/4"x 31"

- TABLE 10mm
- TABLE 12mm
- TABLE DEKTON

### finishes

Matt Polyethylene