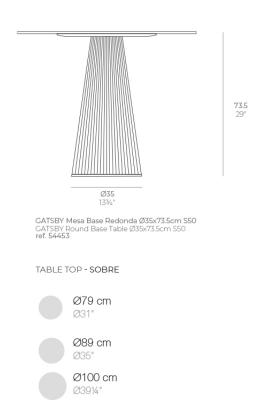

# Gatsby base ø35x73cm s50

## Description

Weight: 4.2 Kg

- TABLE 10mm
- TABLE 12mm
- TABLE DEKTON

### finishes

Matt Polyethylene