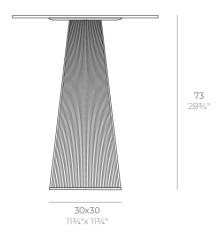

# Gatsby base 30x30x73cm s30

### Weight: 6 Kg

GATSBY Mesa Base Cuadrada 30x30x73cm S30 GATSBY Square Base Table 30x30x73cm S30 ref. 54456

TABLE TOP - SOBRE

- TABLE 10mm
- TABLE 12mm
- TABLE DEKTON