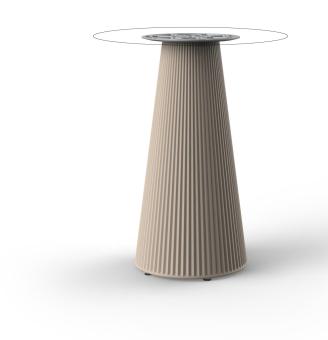

# Gatsby base ø35x73cm s50

## Description

Weight: 4.2 Kg

- TABLE 10mm
- TABLE 12mm
- TABLE DEKTON