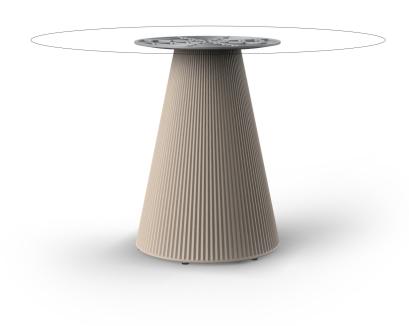

# Gatsby base ø50x73cm s50

## Description

Weight: 6.3 Kg

- TABLE 10mm
- TABLE 12mm
- TABLE DEKTON

### finishes

Matt Polyethylene