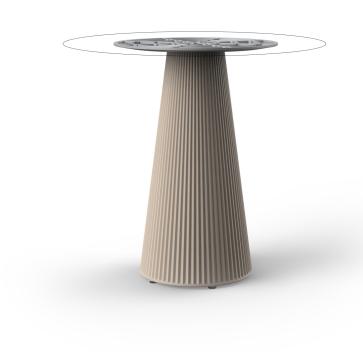

# Gatsby base ø35x73cm s30

## Description

Weight: 4.2 Kg

GATSBY Mesa Base Redonda Ø35x73cm S30 GATSBY Round Base Table Ø35x73cm S30 ref. 54452

#### TABLE TOP - SOBRE

- TABLE 10mm
- TABLE 12mm
- TABLE DEKTON

### finishes

Matt Polyethylene