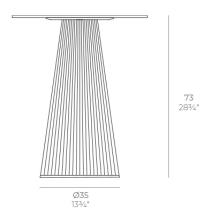

# Gatsby base ø35x73cm s50

## Description

Weight: 4.2 Kg

- TABLE 10mm
- TABLE 12mm
- TABLE DEKTON