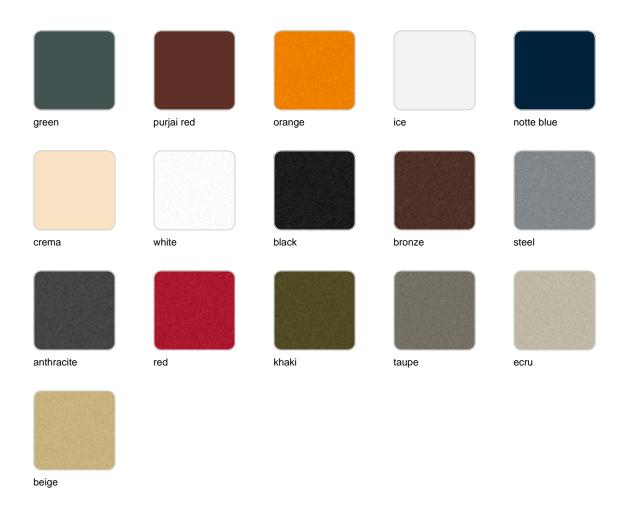

# Gatsby base ø35x73cm s50

### by Ramón Esteve



## Description

Weight: 4.2 Kg



- TABLE 10mm
- TABLE 12mm
- TABLE DEKTON

### finishes



Matt Polyethylene

# Gatsby base ø50x73cm s50

### by Ramón Esteve



## Description

Weight: 6.3 Kg



- TABLE 10mm
- TABLE 12mm
- TABLE DEKTON

### finishes



Matt Polyethylene

# Gatsby base ø65x73cm s70

### by Ramón Esteve



## Description

Weight: 8 Kg



- TABLE 10mm
- TABLE 12mm
- TABLE DEKTON

### finishes



Matt Polyethylene

# Gatsby base 30x30x73cm s30

### by Ramón Esteve



## Description

### Weight: 6 Kg



GATSBY Mesa Base Cuadrada 30x30x73cm S30 GATSBY Square Base Table 30x30x73cm S30 ref. 54456

TABLE TOP - SOBRE



- TABLE 10mm
- TABLE 12mm
- TABLE DEKTON

### finishes



Matt Polyethylene

# Gatsby base ø35x73cm s30

### by Ramón Esteve



## Description

Weight: 4.2 Kg



GATSBY Mesa Base Redonda Ø35x73cm S30 GATSBY Round Base Table Ø35x73cm S30 ref. 54452

#### TABLE TOP - SOBRE



- TABLE 10mm
- TABLE 12mm
- TABLE DEKTON

### finishes



Matt Polyethylene

# Gatsby base 30x30x73cm s50

### by Ramón Esteve



### Description

Weight: 6 Kg



GATSBY Mesa Base Cuadrada 30x30x73.5cm S50 GATSBY Square Base Table 30x30x73.5cm S50 ref. 54457

TABLE TOP - SOBRE



- TABLE 10mm
- TABLE 12mm
- TABLE DEKTON

### finishes



Matt Polyethylene

# Gatsby base 45x45x73cm s50

### by Ramón Esteve



### Description

Weight: 9.5 Kg



- TABLE 10mm
- TABLE 12mm
- TABLE DEKTON

### finishes



Matt Polyethylene

# Gatsby base 60x60x73cm s70

### by Ramón Esteve



### D