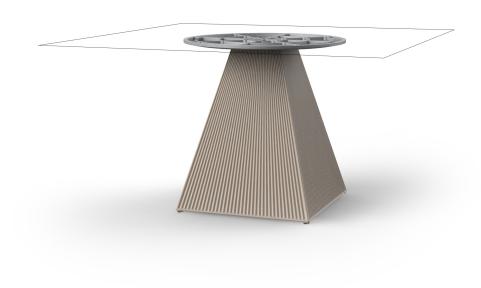

# Gatsby base 45x45x73cm s50

### by Ramón Esteve

### Description

Weight: 9.5 Kg

- TABLE 10mm
- TABLE 12mm
- TABLE DEKTON

### finishes

Matt Polyethylene