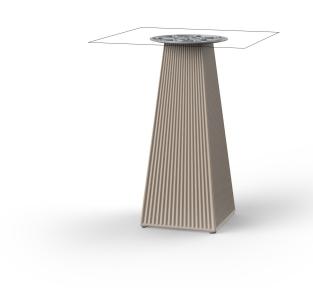

# Gatsby base 30x30x73cm s30

### Weight: 6 Kg

GATSBY Mesa Base Cuadrada 30x30x73cm S30 GATSBY Square Base Table 30x30x73cm S30 ref. 54456

TABLE TOP - SOBRE

- TABLE 10mm
- TABLE 12mm
- TABLE DEKTON