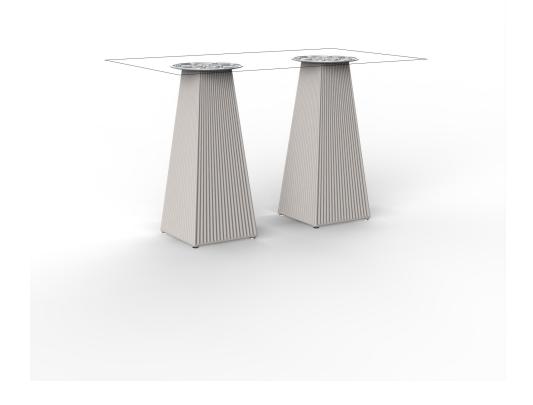

# Gatsby doble bas 30x30x73cms30

# Description

Weight: 12 Kg

GATSBY Mesa Doble Base Cuadrada 89x30cm S30 GATSBY Square Double Base Table 89x30cm S30 ref. 54468

TABLE TOP - SOBRE

- TABLE 10mm
- TABLE 12mm
- TABLE DEKTON