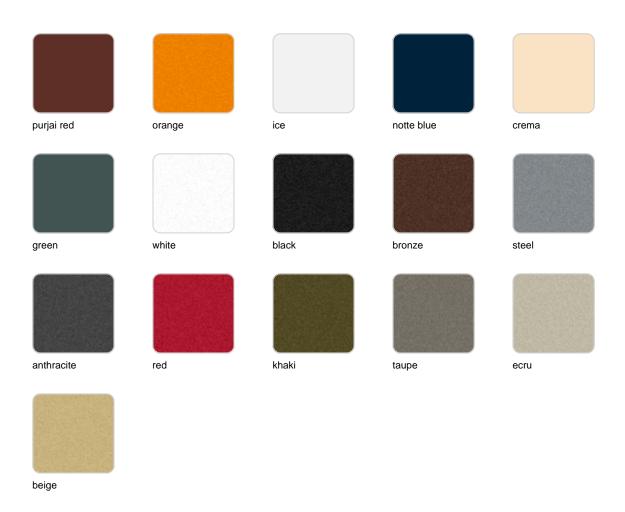

LE TOP - SOBRE



- TABLE 10mm
- TABLE 12mm
- TABLE DEKTON

### finishes



Matt Polyethylene

# Gatsby base 30x30x73cm s50

### by Ramón Esteve



### Description

Weight: 6 Kg



GATSBY Mesa Base Cuadrada 30x30x73.5cm S50 GATSBY Square Base Table 30x30x73.5cm S50 ref. 54457

TABLE TOP - SOBRE



- TABLE 10mm
- TABLE 12mm
- TABLE DEKTON

### finishes



Matt Polyethylene

# Gatsby base 45x45x73cm s50

### by Ramón Esteve



### Description

Weight: 9.5 Kg



- TABLE 10mm
- TABLE 12mm
- TABLE DEKTON

### finishes



Matt Polyethylene

# Gatsby base 60x60x73cm s70

### by Ramón Esteve



### Description

Weight: 12.4 Kg



GATSBY Mesa Base Cuadrada 60x60x73cm S70 GATSBY Square Base Table 60x60x73cm S70 ref. 54459

TABLE TOP - SOBRE



- TABLE 10mm
- TABLE 12mm
- TABLE DEKTON

### finishes



Matt Polyethylene

# Gatsby doble\_base ø35x73cm s30

### by Ramón Esteve



# Description

Weight: 8.4 Kg



GATSBY Mesa Doble Base Redonda 85x35cm S30 GATSBY Round Double Base Table 85x35cm S30 ref. 54464

TABLE TOP - SOBRE



- TABLE 10mm
- TABLE 12mm
- TABLE DEKTON

### finishes



Matt Polyethylene

# Gatsby doble\_base ø35x73cm s50

### by Ramón Esteve



# Description

Weight: 8.4 Kg



621/4"x 31"

- TABLE 10mm
- TABLE 12mm
- TABLE DEKTON

### finishes



Matt Polyethylene

# Gatsby doble\_base ø50x73cm s50

### by Ramón Esteve



# Description

Weight: 12.6 Kg



- TABLE 10mm
- TABLE 12mm
- TABLE DEKTON

### finishes



Matt Polyethylene

# Gatsby doble\_base ø65x73cm s70

### by Ramón Esteve



# Description

Weight: 16 Kg



- TABLE 10mm
- TABLE 12mm
- TABLE DEKTON

### finish