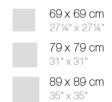

## Description

Weight: 4.2 Kg

- TABLE 10mm
- TABLE 12mm
- TABLE DEKTON

## Description

Weight: 6.3 Kg

- TABLE 10mm
- TABLE 12mm
- TABLE DEKTON

## Description

Weight: 8 Kg

- TABLE 10mm
- TABLE 12mm
- TABLE DEKTON