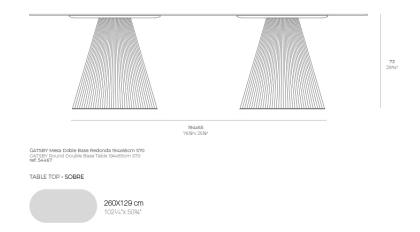

# Gatsby doble\_base ø65x73cm s70

### by Ramón Esteve

# Description

Weight: 16 Kg

- TABLE 10mm
- TABLE 12mm
- TABLE DEKTON

### finishes

Matt Polyethylene