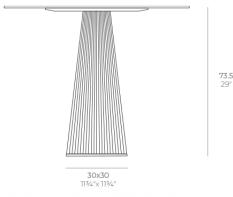

# Gatsby base 30x30x73cm s30

### Weight: 6 Kg

GATSBY Mesa Base Cuadrada 30x30x73cm S30 GATSBY Square Base Table 30x30x73cm S30 ref. 54456

TABLE TOP - SOBRE

- TABLE 10mm
- TABLE 12mm
- TABLE DEKTON