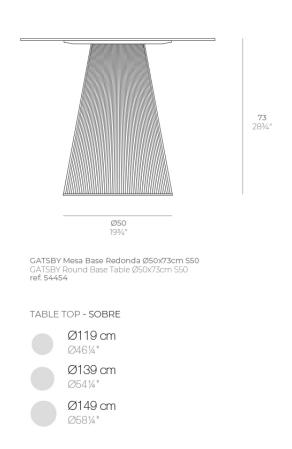

# Gatsby base ø50x73cm s50

## Description

Weight: 6.3 Kg

- TABLE 10mm
- TABLE 12mm
- TABLE DEKTON

### finishes

Matt Polyethylene