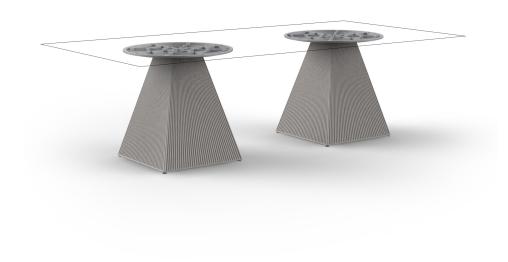

# Gatsby doble bas 60x60x73cms70

### by Ramón Esteve

# Description

Weight: 24.8 Kg

- TABLE 10mm
- TABLE 12mm
- TABLE DEKTON

### finishes

Matt Polyethylene