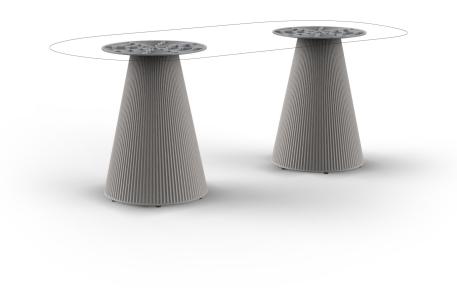

# Gatsby doble\_base ø35x73cm s50

### by Ramón Esteve

# Description

Weight: 8.4 Kg

621/4"x 31"

- TABLE 10mm
- TABLE 12mm
- TABLE DEKTON

### finishes

Matt Polyethylene