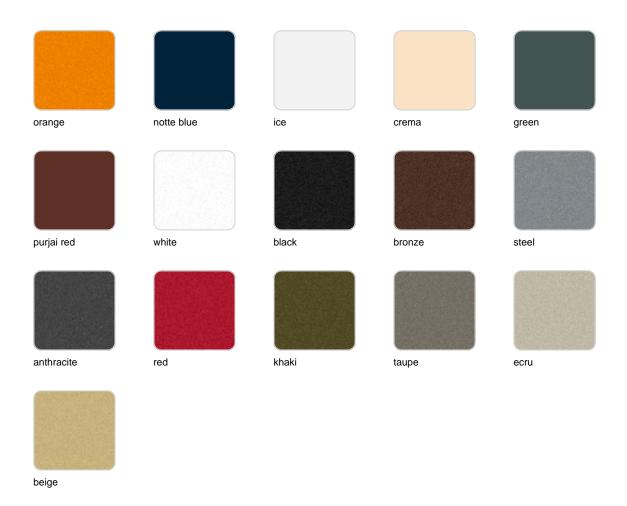

scription

Weight: 6.3 Kg



- TABLE 10mm
- TABLE 12mm
- TABLE DEKTON

### finishes



Matt Polyethylene

# Gatsby base ø65x73cm s70

### by Ramón Esteve



## Description

Weight: 8 Kg



- TABLE 10mm
- TABLE 12mm
- TABLE DEKTON

### finishes



Matt Polyethylene

# Gatsby base 30x30x73cm s30

### by Ramón Esteve



## Description

### Weight: 6 Kg



GATSBY Mesa Base Cuadrada 30x30x73cm S30 GATSBY Square Base Table 30x30x73cm S30 ref. 54456

TABLE TOP - SOBRE



- TABLE 10mm
- TABLE 12mm
- TABLE DEKTON

### finishes



Matt Polyethylene

# Gatsby base ø35x73cm s30

### by Ramón Esteve



## Description

Weight: 4.2 Kg



GATSBY Mesa Base Redonda Ø35x73cm S30 GATSBY Round Base Table Ø35x73cm S30 ref. 54452

#### TABLE TOP - SOBRE



- TABLE 10mm
- TABLE 12mm
- TABLE DEKTON

### finishes



Matt Polyethylene

# Gatsby base 30x30x73cm s50

### by Ramón Esteve



### Description

Weight: 6 Kg



GATSBY Mesa Base Cuadrada 30x30x73.5cm S50 GATSBY Square Base Table 30x30x73.5cm S50 ref. 54457

TABLE TOP - SOBRE



- TABLE 10mm
- TABLE 12mm
- TABLE DEKTON

### finishes



Matt Polyethylene

# Gatsby base 45x45x73cm s50

### by Ramón Esteve



### Description

Weight: 9.5 Kg



- TABLE 10mm
- TABLE 12mm
- TABLE DEKTON

### finishes



Matt Polyethylene

# Gatsby base 60x60x73cm s70

### by Ramón Esteve



### Description

Weight: 12.4 Kg



GATSBY Mesa Base Cuadrada 60x60x73cm S70 GATSBY Square Base Table 60x60x73cm S70 ref. 54459

TABLE TOP - SOBRE



- TABLE 10mm
- TABLE 12mm
- TABLE DEKTON

### finishes



Matt Polyethylene

# Gatsby doble\_base ø35x73cm s30

### by Ramón Estev