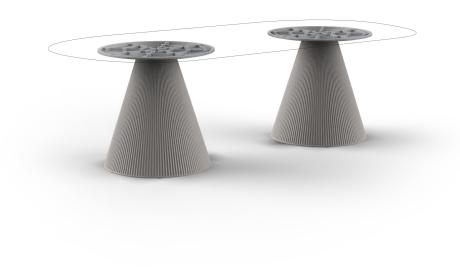

# Gatsby doble\_base ø65x73cm s70

### by Ramón Esteve

# Description

Weight: 16 Kg

- TABLE 10mm
- TABLE 12mm
- TABLE DEKTON

### finishes

Matt Polyethylene