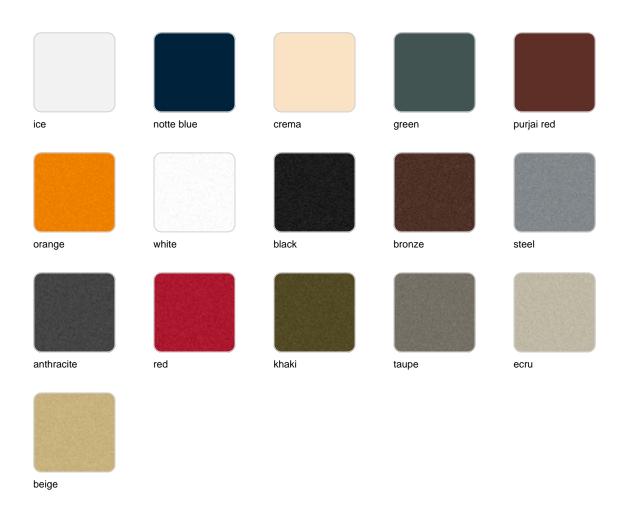

BLE 10mm
- TABLE 12mm
- TABLE DEKTON

### finishes



Matt Polyethylene

# Gatsby base 60x60x73cm s70

### by Ramón Esteve



### Description

Weight: 12.4 Kg



GATSBY Mesa Base Cuadrada 60x60x73cm S70 GATSBY Square Base Table 60x60x73cm S70 ref. 54459

TABLE TOP - SOBRE



- TABLE 10mm
- TABLE 12mm
- TABLE DEKTON

### finishes



Matt Polyethylene

# Gatsby doble\_base ø35x73cm s30

### by Ramón Esteve



# Description

Weight: 8.4 Kg



GATSBY Mesa Doble Base Redonda 85x35cm S30 GATSBY Round Double Base Table 85x35cm S30 ref. 54464

TABLE TOP - SOBRE



- TABLE 10mm
- TABLE 12mm
- TABLE DEKTON

### finishes



Matt Polyethylene

# Gatsby doble\_base ø35x73cm s50

### by Ramón Esteve



# Description

Weight: 8.4 Kg



621/4"x 31"

- TABLE 10mm
- TABLE 12mm
- TABLE DEKTON

### finishes



Matt Polyethylene

# Gatsby doble\_base ø50x73cm s50

### by Ramón Esteve



# Description

Weight: 12.6 Kg



- TABLE 10mm
- TABLE 12mm
- TABLE DEKTON

### finishes



Matt Polyethylene

# Gatsby doble\_base ø65x73cm s70

### by Ramón Esteve



# Description

Weight: 16 Kg



- TABLE 10mm
- TABLE 12mm
- TABLE DEKTON

### finishes



Matt Polyethylene

# Gatsby doble bas 30x30x73cms30

### by Ramón Esteve



# Description

Weight: 12 Kg



GATSBY Mesa Doble Base Cuadrada 89x30cm S30 GATSBY Square Double Base Table 89x30cm S30 ref. 54468

TABLE TOP - SOBRE



- TABLE 10mm
- TABLE 12mm
- TABLE DEKTON

### finishes



Matt Polyethylene

# Gatsby doble bas 30x30x73cms50

### by Ramón Esteve



# Description

Weight: 12 Kg



GATSBY Mesa Doble Base Cuadrada 109x30cm S50 GATSBY Square Double B