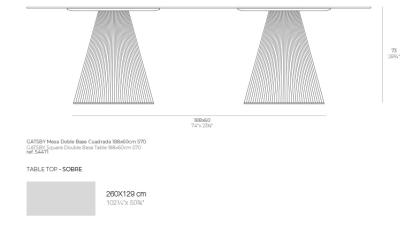

# Gatsby doble bas 60x60x73cms70

### by Ramón Esteve

# Description

Weight: 24.8 Kg

- TABLE 10mm
- TABLE 12mm
- TABLE DEKTON

### finishes

Matt Polyethylene