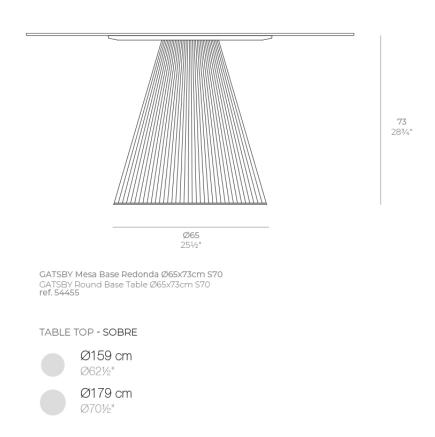

# Gatsby base ø65x73cm s70

### by Ramón Esteve

## Description

Weight: 8 Kg

- TABLE 10mm
- TABLE 12mm
- TABLE DEKTON

### finishes

Matt Polyethylene