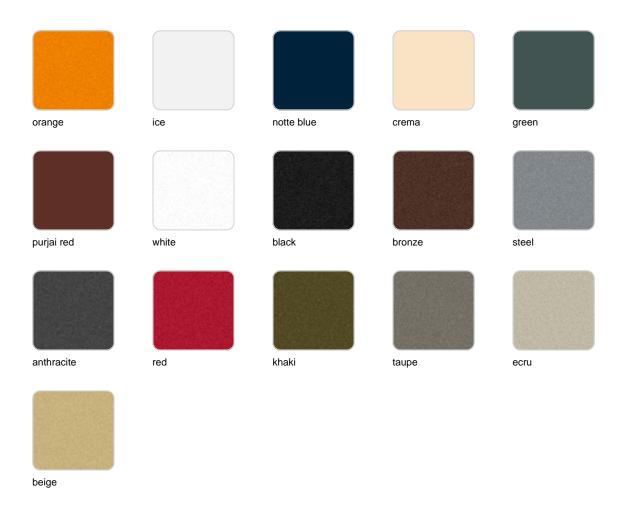

# Gatsby base ø35x73cm s50

### by Ramón Esteve



## Description

Weight: 4.2 Kg



- TABLE 10mm
- TABLE 12mm
- TABLE DEKTON

### finishes



Matt Polyethylene

# Gatsby base ø50x73cm s50

### by Ramón Esteve



## Description

Weight: 6.3 Kg



- TABLE 10mm
- TABLE 12mm
- TABLE DEKTON

### finishes



Matt Polyethylene

# Gatsby base ø65x73cm s70

### by Ramón Esteve



## Description

Weight: 8 Kg



- TABLE 10mm
- TABLE 12mm
- TABLE DEKTON

### finishes



Matt Polyethylene

# Gatsby base 30x30x73cm s30

### by Ramón Esteve



## Description

### Weight: 6 Kg



GATSBY Mesa Base Cuadrada 30x30x73cm S30 GATSBY Square Base Table 30x30x73cm S30 ref. 54456

TABLE TOP - SOBRE



- TABLE 10mm
- TABLE 12mm
- TABLE DEKTON

### finishes



Matt Polyethylene

# Gatsby base ø35x73cm s30

### by Ramón Esteve



## Description

Weight: 4.2 Kg



GATSBY Mesa Base Redonda Ø35x73cm S30 GATSBY Round Base Table Ø35x73cm S30 ref. 54452

#### TABLE TOP - SOBRE



- TABLE 10mm
- TABLE 12mm
- TABLE DEKTON

### finishes



Matt Polyethylene

# Gatsby base 30x30x73cm s50

### by Ramón Esteve



### Descrip