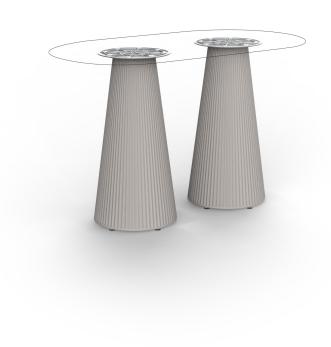

# Gatsby doble\_base ø35x73cm s30

# Description

Weight: 8.4 Kg

GATSBY Mesa Doble Base Redonda 85x35cm S30 GATSBY Round Double Base Table 85x35cm S30 ref. 54464

TABLE TOP - SOBRE

- TABLE 10mm
- TABLE 12mm
- TABLE DEKTON

### finishes

Matt Polyethylene