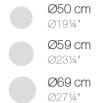

# Gatsby base ø50x73cm s50

### by Ramón Esteve



## Description

Weight: 6.3 Kg



- TABLE 10mm
- TABLE 12mm
- TABLE DEKTON

### finishes



Matt Polyethylene

# Gatsby base ø65x73cm s70

### by Ramón Esteve



## Description

Weight: 8 Kg



- TABLE 10mm
- TABLE 12mm
- TABLE DEKTON

### finishes



Matt Polyethylene

# Gatsby base 30x30x73cm s30

### by Ramón Esteve



## Description

### Weight: 6 Kg



GATSBY Mesa Base Cuadrada 30x30x73cm S30 GATSBY Square Base Table 30x30x73cm S30 ref. 54456

TABLE TOP - SOBRE



- TABLE 10mm
- TABLE 12mm
- TABLE DEKTON

### finishes



Matt Polyethylene

# Gatsby base ø35x73cm s30

### by Ramón Esteve



## Description

Weight: 4.2 Kg



GATSBY Mesa Base Redonda Ø35x73cm S30 GATSBY Round Base Table Ø35x73cm S30 ref. 54452

#### TABLE TOP - SOBRE



- TABLE 10mm
- TABLE 12mm
- TABLE DEKTON

### finishes



Matt Polyethylene

# Gatsby base 30x30x73cm s50

### by Ramón Esteve



### Description

Weight: 6 Kg



GATSBY Mesa Base Cuadrada 30x30x73.5cm S50 GATSBY Square Base Table 30x30x73.5cm S50 ref. 54457

TABLE TOP - SOBRE



- TABLE 10mm
- TABLE 12mm
- TABLE DEKTON

### finishes



Matt Polyethylene

# Gatsby base 45x45x73cm s50

### by Ramón Esteve



### Description

Weight: 9.5 Kg



- TABLE 10mm
- TABLE 12mm
- TABLE DEKTON

### finishes



Matt Polyethylene

# Gatsby base 60x60x73cm s70

### by Ramón Esteve



### Description

Weight: 12.4 Kg



GATSBY Mesa Base Cuadrada 60x60x73cm S70 GATSBY Square Base Table 60x60x73cm S70 ref. 54459

TABLE TOP - SOBRE



- TABLE 10mm
- TABLE 12mm
- TABLE DEKTON

### finishes



Matt Polyethyl