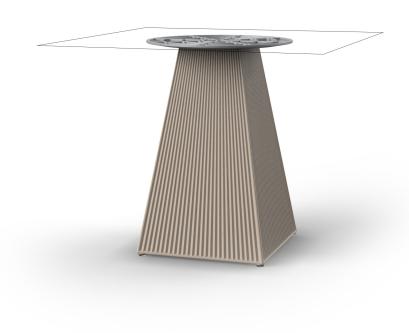

# Gatsby base 45x45x73cm s50

### by Ramón Esteve

### Description

Weight: 9.5 Kg

- TABLE 10mm
- TABLE 12mm
- TABLE DEKTON

### finishes

Matt Polyethylene