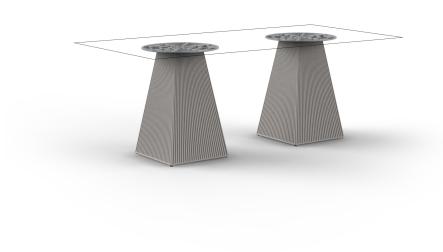

# Description

Weight: 12 Kg

GATSBY Mesa Doble Base Cuadrada 109x30cm S50 GATSBY Square Double Base Table 109x30cm S50 ref. 54469

TABLE TOP - SOBRE

- TABLE 10mm
- TABLE 12mm
- TABLE DEKTON