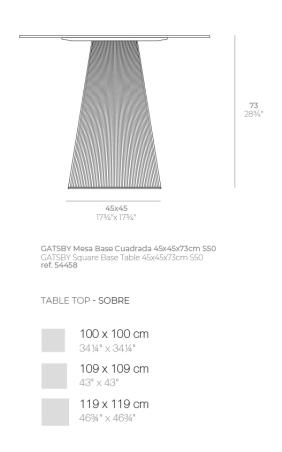

# Gatsby base 45x45x73cm s50

### by Ramón Esteve

### Description

Weight: 9.5 Kg

- TABLE 10mm
- TABLE 12mm
- TABLE DEKTON

### finishes

Matt Polyethylene