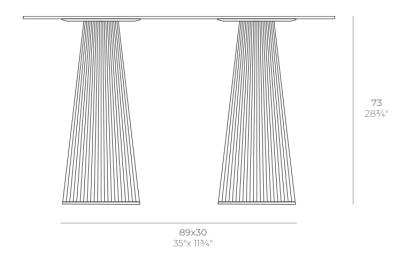

# Description

Weight: 12 Kg

GATSBY Mesa Doble Base Cuadrada 89x30cm S30 GATSBY Square Double Base Table 89x30cm S30 ref. 54468

TABLE TOP - SOBRE

- TABLE 10mm
- TABLE 12mm
- TABLE DEKTON