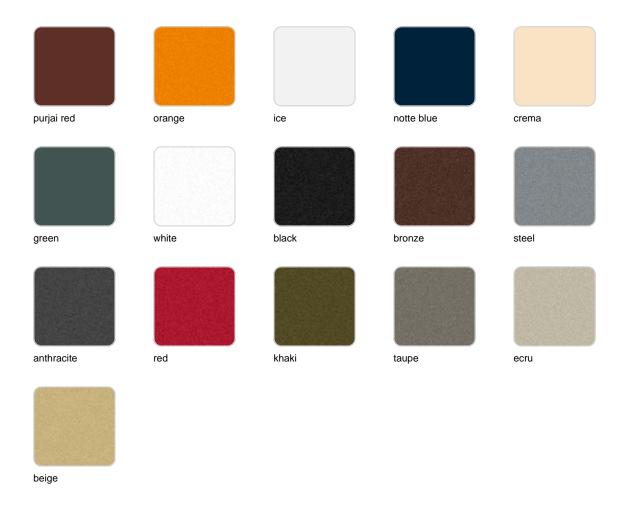

0x30x73cm s30

### by Ramón Esteve



## Description

### Weight: 6 Kg



GATSBY Mesa Base Cuadrada 30x30x73cm S30 GATSBY Square Base Table 30x30x73cm S30 ref. 54456

TABLE TOP - SOBRE



- TABLE 10mm
- TABLE 12mm
- TABLE DEKTON

### finishes



Matt Polyethylene

# Gatsby base ø35x73cm s30

### by Ramón Esteve



## Description

Weight: 4.2 Kg



GATSBY Mesa Base Redonda Ø35x73cm S30 GATSBY Round Base Table Ø35x73cm S30 ref. 54452

#### TABLE TOP - SOBRE



- TABLE 10mm
- TABLE 12mm
- TABLE DEKTON

### finishes



Matt Polyethylene

# Gatsby base 30x30x73cm s50

### by Ramón Esteve



### Description

Weight: 6 Kg



GATSBY Mesa Base Cuadrada 30x30x73.5cm S50 GATSBY Square Base Table 30x30x73.5cm S50 ref. 54457

TABLE TOP - SOBRE



- TABLE 10mm
- TABLE 12mm
- TABLE DEKTON

### finishes



Matt Polyethylene

# Gatsby base 45x45x73cm s50

### by Ramón Esteve



### Description

Weight: 9.5 Kg



- TABLE 10mm
- TABLE 12mm
- TABLE DEKTON

### finishes



Matt Polyethylene

# Gatsby base 60x60x73cm s70

### by Ramón Esteve



### Description

Weight: 12.4 Kg



GATSBY Mesa Base Cuadrada 60x60x73cm S70 GATSBY Square Base Table 60x60x73cm S70 ref. 54459

TABLE TOP - SOBRE



- TABLE 10mm
- TABLE 12mm
- TABLE DEKTON

### finishes



Matt Polyethylene

# Gatsby doble\_base ø35x73cm s30

### by Ramón Esteve



# Description

Weight: 8.4 Kg



GATSBY Mesa Doble Base Redonda 85x35cm S30 GATSBY Round Double Base Table 85x35cm S30 ref. 54464

TABLE TOP - SOBRE



- TABLE 10mm
- TABLE 12mm
- TABLE DEKTON

### finishes



Matt Polyethylene

# Gatsby doble\_base ø35x73cm s50

### by Ramón