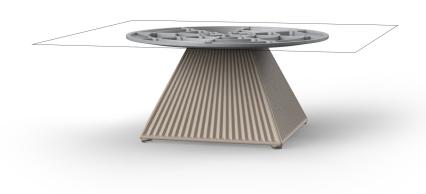

# Gatsby base 35x35x25 s30

### Description

Weight: 3.15 Kg

GATSBY Mesa Base Cuadrada 35x35x25cm S30 GATSBY Square Base Table 35x35x25cm S30 ref. 54442

TABLE TOP - SOBRE

- TABLE 10mm
- TABLE 12mm
- TABLE DEKTON