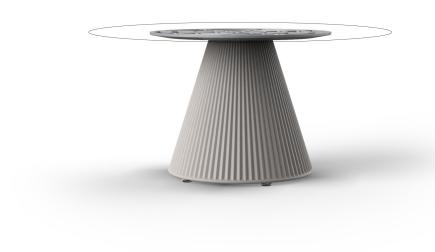

### finishes



Matt Polyethylene

# Gatsby base 35x35x25 s30

#### by Ramón Esteve



### Description

Weight: 3.15 Kg



GATSBY Mesa Base Cuadrada 35x35x25cm S30 GATSBY Square Base Table 35x35x25cm S30 ref. 54442

TABLE TOP - SOBRE



- TABLE 10mm
- TABLE 12mm
- TABLE DEKTON

### finishes



Matt Polyethylene

# Gatsby base 35x35x25 s50

#### by Ramón Esteve



### Description

Weight: 3.21 Kg



- TABLE 10mm
- TABLE 12mm
- TABLE DEKTON

### finishes



Matt Polyethylene

# Gatsby base ø40x40cm s30

#### by Ramón Esteve



### Description

Weight: 3 Kg



GATSBY Mesa Base Redonda Ø40x40cm S30 GATSBY Round Base Table Ø40x40cm S30 ref. 54444

TABLE TOP - SOBRE



- TABLE 10mm
- TABLE 12mm
- TABLE DEKTON

### finishes



Matt Polyethylene

# Gatsby base ø40x40cm s50

#### by Ramón Esteve



### Description

Weight: 3.24 Kg



GATSBY Mesa Base Redonda Ø40x40.5cm S50 GATSBY Round Base Table Ø40x40.5cm S50 ref. 54445

#### TABLE TOP - SOBRE



- TABLE 10mm
- TABLE 12mm
- TABLE DEKTON

### finishes



Matt Polyethylene

# Gatsby base 35x35x40cm s30

#### by Ramón Esteve



### Description

Weight: 4.3 Kg



GATSBY Mesa Base Cuadrada 35x35x40cm S30 GATSBY Square Base Table 35x35x40cm S30 ref. 54446

TABLE TOP - SOBRE



- TABLE 10mm
- TABLE 12mm
- TABLE DEKTON

### finishes



Matt Polyethylene

# Gatsby base 35x35x40cm s50

#### by Ramón Esteve



### Description

Weight: 4.3 Kg



- TABLE 10mm
- TABLE 12mm
- TABLE DEKTON

### finishes



Matt Polyethylene

# Gatsby base ø35x50cm s30

#### by Ramón Esteve



## Description

Weight: 3.2 Kg



GATSBY Mesa Base Redonda Ø35x50cm S3