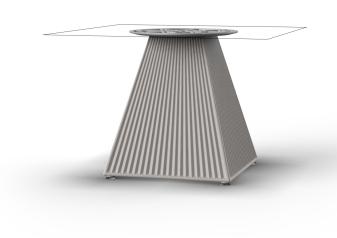

finishes



Matt Polyethylene

# Gatsby base 35x35x25 s50

#### by Ramón Esteve



### Description

Weight: 3.21 Kg



- TABLE 10mm
- TABLE 12mm
- TABLE DEKTON

### finishes



Matt Polyethylene

# Gatsby base ø40x40cm s30

#### by Ramón Esteve



### Description

Weight: 3 Kg



GATSBY Mesa Base Redonda Ø40x40cm S30 GATSBY Round Base Table Ø40x40cm S30 ref. 54444

TABLE TOP - SOBRE



- TABLE 10mm
- TABLE 12mm
- TABLE DEKTON

### finishes



Matt Polyethylene

# Gatsby base ø40x40cm s50

#### by Ramón Esteve



### Description

Weight: 3.24 Kg



GATSBY Mesa Base Redonda Ø40x40.5cm S50 GATSBY Round Base Table Ø40x40.5cm S50 ref. 54445

#### TABLE TOP - SOBRE



- TABLE 10mm
- TABLE 12mm
- TABLE DEKTON

### finishes



Matt Polyethylene

# Gatsby base 35x35x40cm s30

#### by Ramón Esteve



### Description

Weight: 4.3 Kg



GATSBY Mesa Base Cuadrada 35x35x40cm S30 GATSBY Square Base Table 35x35x40cm S30 ref. 54446

TABLE TOP - SOBRE



- TABLE 10mm
- TABLE 12mm
- TABLE DEKTON

### finishes



Matt Polyethylene

# Gatsby base 35x35x40cm s50

#### by Ramón Esteve



### Description

Weight: 4.3 Kg



- TABLE 10mm
- TABLE 12mm
- TABLE DEKTON

### finishes



Matt Polyethylene

# Gatsby base ø35x50cm s30

#### by Ramón Esteve



## Description

Weight: 3.2 Kg



GATSBY Mesa Base Redonda Ø35x50cm S30 GATSBY Round Base Table Ø35x50cm S30 ref. 54448



- TABLE 10mm
- TABLE 12mm
- TABLE DEKTON

### finishes



Matt Polyethylene

# Gatsby base ø35x50cm s50

### by Ramón Esteve



## Description

Weight: 3.2 Kg



- TABLE 10mm
- TABLE 12mm
- TABLE DEKTON

### finishes



Matt Polyet