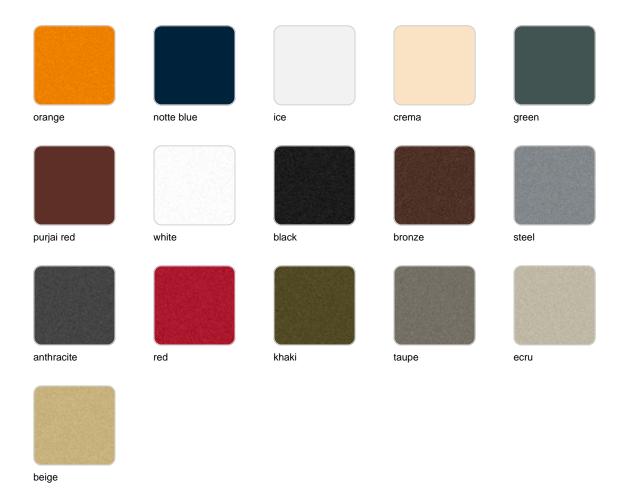

4442

TABLE TOP - SOBRE



- TABLE 10mm
- TABLE 12mm
- TABLE DEKTON

### finishes



Matt Polyethylene

# Gatsby base 35x35x25 s50

#### by Ramón Esteve



### Description

Weight: 3.21 Kg



- TABLE 10mm
- TABLE 12mm
- TABLE DEKTON

### finishes



Matt Polyethylene

# Gatsby base ø40x40cm s30

#### by Ramón Esteve



### Description

Weight: 3 Kg



GATSBY Mesa Base Redonda Ø40x40cm S30 GATSBY Round Base Table Ø40x40cm S30 ref. 54444

TABLE TOP - SOBRE



- TABLE 10mm
- TABLE 12mm
- TABLE DEKTON

### finishes



Matt Polyethylene

# Gatsby base ø40x40cm s50

#### by Ramón Esteve



### Description

Weight: 3.24 Kg



GATSBY Mesa Base Redonda Ø40x40.5cm S50 GATSBY Round Base Table Ø40x40.5cm S50 ref. 54445

#### TABLE TOP - SOBRE



- TABLE 10mm
- TABLE 12mm
- TABLE DEKTON

### finishes



Matt Polyethylene

# Gatsby base 35x35x40cm s30

#### by Ramón Esteve



### Description

Weight: 4.3 Kg



GATSBY Mesa Base Cuadrada 35x35x40cm S30 GATSBY Square Base Table 35x35x40cm S30 ref. 54446

TABLE TOP - SOBRE



- TABLE 10mm
- TABLE 12mm
- TABLE DEKTON

### finishes



Matt Polyethylene

# Gatsby base 35x35x40cm s50

#### by Ramón Esteve



### Description

Weight: 4.3 Kg



- TABLE 10mm
- TABLE 12mm
- TABLE DEKTON

### finishes



Matt Polyethylene

# Gatsby base ø35x50cm s30

#### by Ramón Esteve



## Description

Weight: 3.2 Kg



GATSBY Mesa Base Redonda Ø35x50cm S30 GATSBY Round Base Table Ø35x50cm S30 ref. 54448



- TABLE 10mm
- TABLE 12mm
- TABLE DEKTON

### finishes



Matt Polyethylene

# Gatsby base ø35x50cm s50

### by Ramón Esteve



## Description

Weight: 3.2 Kg