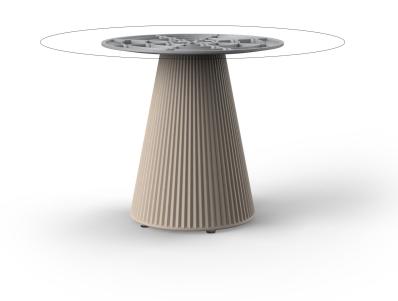

m
- TABLE DEKTON

### finishes



Matt Polyethylene

# Gatsby base 35x35x40cm s30

#### by Ramón Esteve



### Description

Weight: 4.3 Kg



GATSBY Mesa Base Cuadrada 35x35x40cm S30 GATSBY Square Base Table 35x35x40cm S30 ref. 54446

TABLE TOP - SOBRE



- TABLE 10mm
- TABLE 12mm
- TABLE DEKTON

### finishes



Matt Polyethylene

# Gatsby base 35x35x40cm s50

#### by Ramón Esteve



### Description

Weight: 4.3 Kg



- TABLE 10mm
- TABLE 12mm
- TABLE DEKTON

### finishes



Matt Polyethylene

# Gatsby base ø35x50cm s30

#### by Ramón Esteve



## Description

Weight: 3.2 Kg



GATSBY Mesa Base Redonda Ø35x50cm S30 GATSBY Round Base Table Ø35x50cm S30 ref. 54448



- TABLE 10mm
- TABLE 12mm
- TABLE DEKTON

### finishes



Matt Polyethylene

# Gatsby base ø35x50cm s50

### by Ramón Esteve



## Description

Weight: 3.2 Kg



- TABLE 10mm
- TABLE 12mm
- TABLE DEKTON

### finishes



Matt Polyethylene

# Gatsby base 30x30x50cm s30

### by Ramón Esteve



### Description

Weight: 4.4 Kg



GATSBY Mesa Base Cuadrada 30x30x50cm S30 GATSBY Square Base Table 30x30x50cm S30 ref. 54450



- TABLE 10mm
- TABLE 12mm
- TABLE DEKTON

### finishes



Matt Polyethylene

# Gatsby base 30x30x50cm s50

### by Ramón Esteve



### Description

Weight: 4.4 Kg



GATSBY Mesa Base Cuadrada 30x30x50.5cm S50 GATSBY Square Base Table 30x30x50.5cm S50 ref. 54451



- TABLE 10mm
- TABLE 12mm
- TABLE DEKTON

### finishes



Matt Polyethylene

# Gatsby base ø40x25 s30

### by Ramón Esteve



### Description

Weight: 2.38 Kg



GATSBY Mesa Base Redonda Ø40x25cm S30 GATSBY Round Base Table Ø40x25cm S30 ref