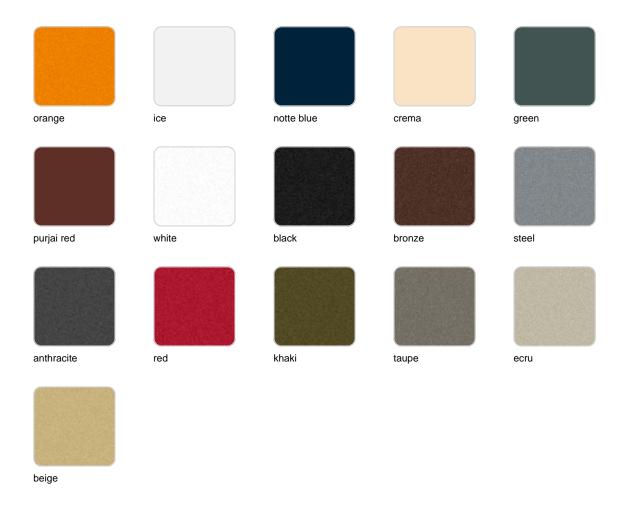

# Gatsby base ø40x25 s50

#### by Ramón Esteve



### Description

Weight: 2.44 Kg



GATSBY Mesa Base Redonda Ø40x25.5cm S50 GATSBY Round Base Table Ø40x25.5cm S50 ref. 54441

#### TABLE TOP - SOBRE



- TABLE 10mm
- TABLE 12mm
- TABLE DEKTON

### finishes



Matt Polyethylene

# Gatsby base 35x35x25 s30

#### by Ramón Esteve



### Description

Weight: 3.15 Kg



GATSBY Mesa Base Cuadrada 35x35x25cm S30 GATSBY Square Base Table 35x35x25cm S30 ref. 54442

TABLE TOP - SOBRE



- TABLE 10mm
- TABLE 12mm
- TABLE DEKTON

### finishes



Matt Polyethylene

# Gatsby base 35x35x25 s50

#### by Ramón Esteve



### Description

Weight: 3.21 Kg



- TABLE 10mm
- TABLE 12mm
- TABLE DEKTON

### finishes



Matt Polyethylene

# Gatsby base ø40x40cm s30

#### by Ramón Esteve



### Description

Weight: 3 Kg



GATSBY Mesa Base Redonda Ø40x40cm S30 GATSBY Round Base Table Ø40x40cm S30 ref. 54444

TABLE TOP - SOBRE



- TABLE 10mm
- TABLE 12mm
- TABLE DEKTON

### finishes



Matt Polyethylene

# Gatsby base ø40x40cm s50

#### by Ramón Esteve



### Descripti