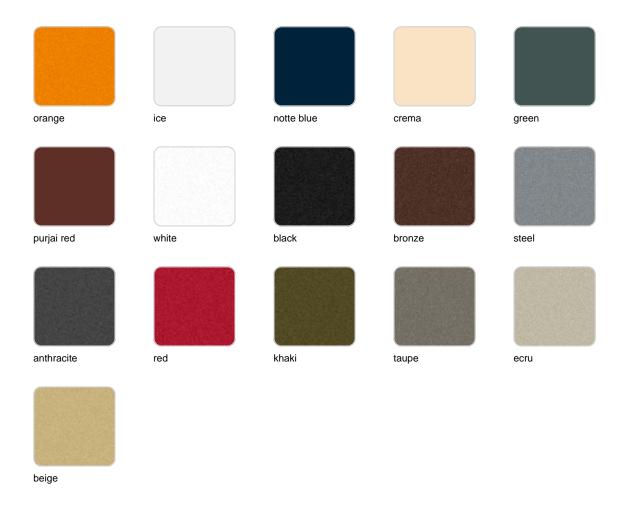

cm S30 GATSBY Round Base Table Ø35x50cm S30 ref. 54448



- TABLE 10mm
- TABLE 12mm
- TABLE DEKTON

### finishes



Matt Polyethylene

# Gatsby base ø35x50cm s50

### by Ramón Esteve



## Description

Weight: 3.2 Kg



- TABLE 10mm
- TABLE 12mm
- TABLE DEKTON

### finishes



Matt Polyethylene

# Gatsby base 30x30x50cm s30

### by Ramón Esteve



### Description

Weight: 4.4 Kg



GATSBY Mesa Base Cuadrada 30x30x50cm S30 GATSBY Square Base Table 30x30x50cm S30 ref. 54450



- TABLE 10mm
- TABLE 12mm
- TABLE DEKTON

### finishes



Matt Polyethylene

# Gatsby base 30x30x50cm s50

### by Ramón Esteve



### Description

Weight: 4.4 Kg



GATSBY Mesa Base Cuadrada 30x30x50.5cm S50 GATSBY Square Base Table 30x30x50.5cm S50 ref. 54451



- TABLE 10mm
- TABLE 12mm
- TABLE DEKTON

### finishes



Matt Polyethylene

# Gatsby base ø40x25 s30

### by Ramón Esteve



### Description

Weight: 2.38 Kg



GATSBY Mesa Base Redonda Ø40x25cm S30 GATSBY Round Base Table Ø40x25cm S30 ref. 54440



- TABLE 10mm
- TABLE 12mm
- TABLE DEKTON

### finishes



Matt Polyethylene

## **Ambients**