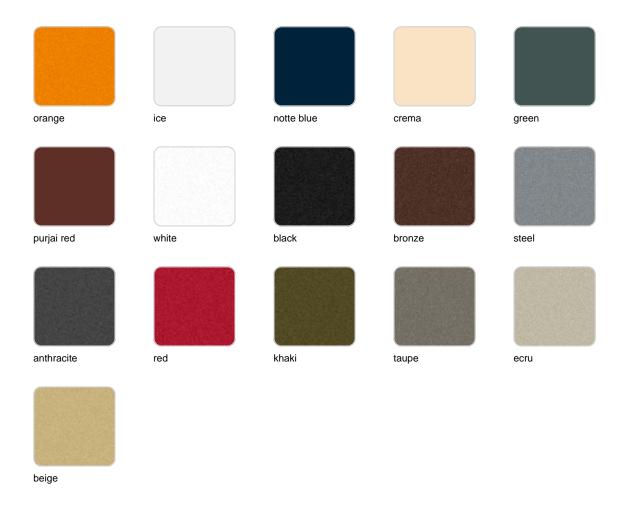

41

#### TABLE TOP - SOBRE



- TABLE 10mm
- TABLE 12mm
- TABLE DEKTON

### finishes



Matt Polyethylene

# Gatsby base 35x35x25 s30

#### by Ramón Esteve



### Description

Weight: 3.15 Kg



GATSBY Mesa Base Cuadrada 35x35x25cm S30 GATSBY Square Base Table 35x35x25cm S30 ref. 54442

TABLE TOP - SOBRE



- TABLE 10mm
- TABLE 12mm
- TABLE DEKTON

### finishes



Matt Polyethylene

# Gatsby base 35x35x25 s50

#### by Ramón Esteve



### Description

Weight: 3.21 Kg



- TABLE 10mm
- TABLE 12mm
- TABLE DEKTON

### finishes



Matt Polyethylene

# Gatsby base ø40x40cm s30

#### by Ramón Esteve



### Description

Weight: 3 Kg



GATSBY Mesa Base Redonda Ø40x40cm S30 GATSBY Round Base Table Ø40x40cm S30 ref. 54444

TABLE TOP - SOBRE



- TABLE 10mm
- TABLE 12mm
- TABLE DEKTON

### finishes



Matt Polyethylene

# Gatsby base ø40x40cm s50

#### by Ramón Esteve



### Description

Weight: 3.24 Kg



GATSBY Mesa Base Redonda Ø40x40.5cm S50 GATSBY Round Base Table Ø40x40.5cm S50 ref. 54445

#### TABLE TOP - SOBRE



- TABLE 10mm
- TABLE 12mm
- TABLE DEKTON

### finishes



Matt Polyethylene

# Gatsby base 35x35x40cm s30

#### by Ramón Esteve



### Description

Weight: 4.3 Kg



GATSBY Mesa Base Cuadrada 35x35x40cm S30 GATSBY Square Base Table 35x35x40cm S30 ref. 54446

TABLE TOP - SOBRE



- TABLE 10mm
- TABLE 12mm
- TABLE DEKTON

### finishes



Matt Polyethylene

# Gatsby base 35x35x40cm s50

#### by Ramón Esteve



### Description

Weight: 4.3 Kg



- TABLE 10mm
- TABLE 12mm
- TABLE DEKTON

### finishes



Matt Polyethylene

# Gatsby base ø35x50cm s30

#### by Ramón Esteve