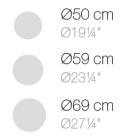

# Gatsby base ø35x50cm s30

## Description

Weight: 3.2 Kg

GATSBY Mesa Base Redonda Ø35x50cm S30 GATSBY Round Base Table Ø35x50cm S30 ref. 54448

- TABLE 10mm
- TABLE 12mm
- TABLE DEKTON

# Gatsby base ø35x50cm s50

## Description

Weight: 3.2 Kg

- TABLE 10mm
- TABLE 12mm
- TABLE DEKTON

# Gatsby base 30x30x50cm s30

### Description

Weight: 4.4 Kg

GATSBY Mesa Base Cuadrada 30x30x50cm S30 GATSBY Square Base Table 30x30x50cm S30 ref. 54450

- TABLE 10mm
- TABLE 12mm
- TABLE DEKTON

# Gatsby base 30x30x50cm s50

### Description

Weight: 4.4 Kg

GATSBY Mesa Base Cuadrada 30x30x50.5cm S50 GATSBY Square Base Table 30x30x50.5cm S50 ref. 54451

- TABLE 10mm
- TABLE 12mm
- TABLE DEKTON