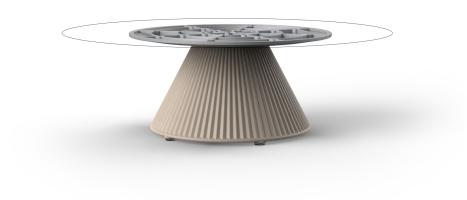

# Gatsby base ø40x25 s50

### Description

Weight: 2.44 Kg

GATSBY Mesa Base Redonda Ø40x25.5cm S50 GATSBY Round Base Table Ø40x25.5cm S50 ref. 54441