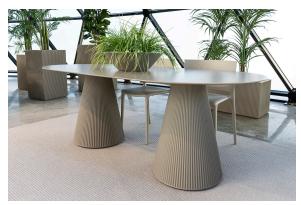

hylene

# Gatsby base 30x30x50cm s30

### by Ramón Esteve



### Description

Weight: 4.4 Kg



GATSBY Mesa Base Cuadrada 30x30x50cm S30 GATSBY Square Base Table 30x30x50cm S30 ref. 54450



- TABLE 10mm
- TABLE 12mm
- TABLE DEKTON

### finishes



Matt Polyethylene

# Gatsby base 30x30x50cm s50

### by Ramón Esteve



### Description

Weight: 4.4 Kg



GATSBY Mesa Base Cuadrada 30x30x50.5cm S50 GATSBY Square Base Table 30x30x50.5cm S50 ref. 54451



- TABLE 10mm
- TABLE 12mm
- TABLE DEKTON

### finishes



Matt Polyethylene

# Gatsby base ø40x25 s30

### by Ramón Esteve



### Description

Weight: 2.38 Kg



GATSBY Mesa Base Redonda Ø40x25cm S30 GATSBY Round Base Table Ø40x25cm S30 ref. 54440



- TABLE 10mm
- TABLE 12mm
- TABLE DEKTON

### finishes



Matt Polyethylene

## **Ambients**