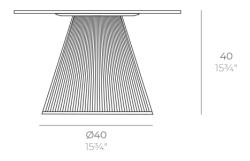

# Gatsby base ø40x25 s50

### Description

Weight: 2.44 Kg

GATSBY Mesa Base Redonda Ø40x25.5cm S50 GATSBY Round Base Table Ø40x25.5cm S50 ref. 54441