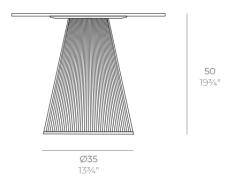

# Gatsby base ø35x50cm s30

## Description

Weight: 3.2 Kg

GATSBY Mesa Base Redonda Ø35x50cm S30 GATSBY Round Base Table Ø35x50cm S30 ref. 54448

- TABLE 10mm
- TABLE 12mm
- TABLE DEKTON