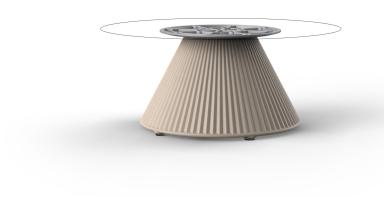

# Gatsby base ø40x25 s50

### Description

Weight: 2.44 Kg

GATSBY Mesa Base Redonda Ø40x25.5cm S50 GATSBY Round Base Table Ø40x25.5cm S50 ref. 54441