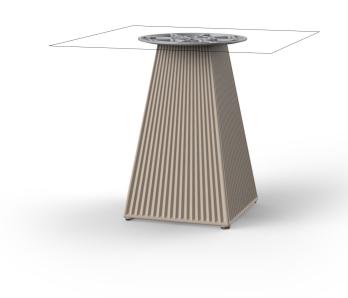

# Gatsby base 30x30x50cm s30

### Description

Weight: 4.4 Kg

GATSBY Mesa Base Cuadrada 30x30x50cm S30 GATSBY Square Base Table 30x30x50cm S30 ref. 54450

- TABLE 10mm
- TABLE 12mm
- TABLE DEKTON

### finishes

Matt Polyethylene