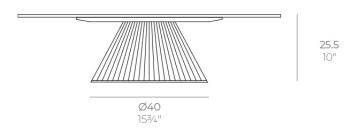

# Gatsby base ø40x25 s50

### Description

Weight: 2.44 Kg

GATSBY Mesa Base Redonda Ø40x25.5cm S50 GATSBY Round Base Table Ø40x25.5cm S50 ref. 54441