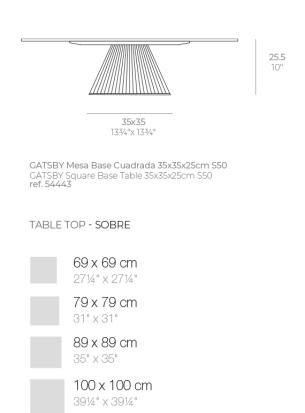

### Description

Weight: 3.15 Kg

GATSBY Mesa Base Cuadrada 35x35x25cm S30 GATSBY Square Base Table 35x35x25cm S30 ref. 54442

TABLE TOP - SOBRE

- TABLE 10mm
- TABLE 12mm
- TABLE DEKTON