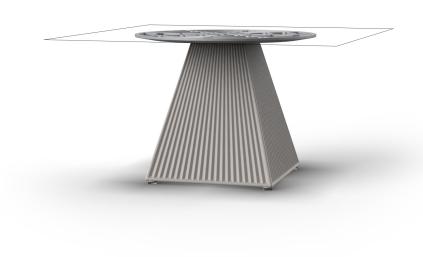

GATSBY Mesa Base Redonda Ø40x40cm S30 GATSBY Round Base Table Ø40x40cm S30 ref. 54444

TABLE TOP - SOBRE



- TABLE 10mm
- TABLE 12mm
- TABLE DEKTON

### finishes



Matt Polyethylene

# Gatsby base ø40x40cm s50

#### by Ramón Esteve



### Description

Weight: 3.24 Kg



GATSBY Mesa Base Redonda Ø40x40.5cm S50 GATSBY Round Base Table Ø40x40.5cm S50 ref. 54445

#### TABLE TOP - SOBRE



- TABLE 10mm
- TABLE 12mm
- TABLE DEKTON

### finishes



Matt Polyethylene

# Gatsby base 35x35x40cm s30

#### by Ramón Esteve



### Description

Weight: 4.3 Kg



GATSBY Mesa Base Cuadrada 35x35x40cm S30 GATSBY Square Base Table 35x35x40cm S30 ref. 54446

TABLE TOP - SOBRE



- TABLE 10mm
- TABLE 12mm
- TABLE DEKTON

### finishes



Matt Polyethylene

# Gatsby base 35x35x40cm s50

#### by Ramón Esteve



### Description

Weight: 4.3 Kg



- TABLE 10mm
- TABLE 12mm
- TABLE DEKTON

### finishes



Matt Polyethylene

# Gatsby base ø35x50cm s30

#### by Ramón Esteve



## Description

Weight: 3.2 Kg



GATSBY Mesa Base Redonda Ø35x50cm S30 GATSBY Round Base Table Ø35x50cm S30 ref. 54448



- TABLE 10mm
- TABLE 12mm
- TABLE DEKTON

### finishes



Matt Polyethylene

# Gatsby base ø35x50cm s50

### by Ramón Esteve



## Description

Weight: 3.2 Kg



- TABLE 10mm
- TABLE 12mm
- TABLE DEKTON

### finishes



Matt Polyethylene

# Gatsby base 30x30x50cm s30

### by Ramón Esteve



### Description

Weight: 4.4 Kg



GATSBY Mesa Base Cuadrada 30x30x50cm S30 GATSBY Square Base Table 30x30x50cm S30 ref. 54450



- TABLE 10mm
- TABLE 12mm
- TABLE DEKTON

### finishes



Matt Polyethylene

# Gatsby bas