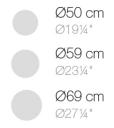

ase Redonda Ø40x40.5cm S50 GATSBY Round Base Table Ø40x40.5cm S50 ref. 54445

#### TABLE TOP - SOBRE



- TABLE 10mm
- TABLE 12mm
- TABLE DEKTON

### finishes



Matt Polyethylene

# Gatsby base 35x35x40cm s30

#### by Ramón Esteve



### Description

Weight: 4.3 Kg



GATSBY Mesa Base Cuadrada 35x35x40cm S30 GATSBY Square Base Table 35x35x40cm S30 ref. 54446

TABLE TOP - SOBRE



- TABLE 10mm
- TABLE 12mm
- TABLE DEKTON

### finishes



Matt Polyethylene

# Gatsby base 35x35x40cm s50

#### by Ramón Esteve



### Description

Weight: 4.3 Kg



- TABLE 10mm
- TABLE 12mm
- TABLE DEKTON

### finishes



Matt Polyethylene

# Gatsby base ø35x50cm s30

#### by Ramón Esteve



## Description

Weight: 3.2 Kg



GATSBY Mesa Base Redonda Ø35x50cm S30 GATSBY Round Base Table Ø35x50cm S30 ref. 54448



- TABLE 10mm
- TABLE 12mm
- TABLE DEKTON

### finishes



Matt Polyethylene

# Gatsby base ø35x50cm s50

### by Ramón Esteve



## Description

Weight: 3.2 Kg



- TABLE 10mm
- TABLE 12mm
- TABLE DEKTON

### finishes



Matt Polyethylene

# Gatsby base 30x30x50cm s30

### by Ramón Esteve



### Description

Weight: 4.4 Kg



GATSBY Mesa Base Cuadrada 30x30x50cm S30 GATSBY Square Base Table 30x30x50cm S30 ref. 54450



- TABLE 10mm
- TABLE 12mm
- TABLE DEKTON

### finishes



Matt Polyethylene

# Gatsby base 30x30x50cm s50

### by Ramón Esteve



### Description

Weight: 4.4 Kg



GATSBY Mesa Base Cuadrada 30x30x50.5cm S50 GATSBY Square Base Table 30x30x50.5cm S50 ref. 54451



- TABLE 10mm
- TABLE 12mm
- TABLE DEKTON

### finishes



Matt Polyethylene

# Gatsby base ø40x25 s30

### by Ra