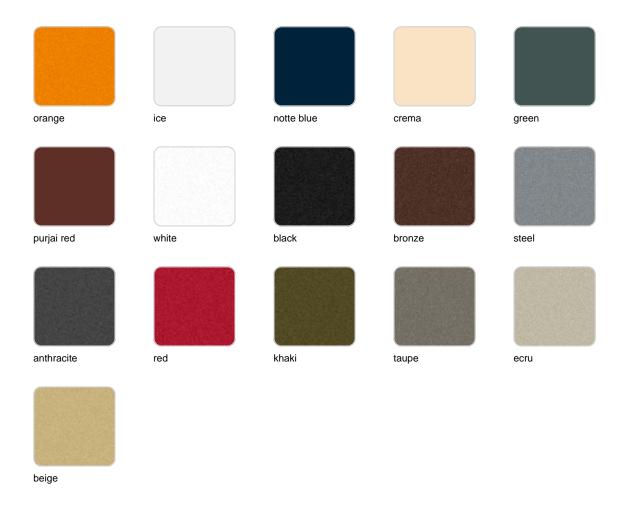

# Gatsby base ø40x25 s50

#### by Ramón Esteve



### Description

Weight: 2.44 Kg



GATSBY Mesa Base Redonda Ø40x25.5cm S50 GATSBY Round Base Table Ø40x25.5cm S50 ref. 54441

#### TABLE TOP - SOBRE



- TABLE 10mm
- TABLE 12mm
- TABLE DEKTON

### finishes



Matt Polyethylene

# Gatsby base 35x35x25 s30

#### by Ramón Esteve



### Description

Weight: 3.15 Kg



GATSBY Mesa Base Cuadrada 35x35x25cm S30 GATSBY Square Base Table 35x35x25cm S30 ref. 54442

TABLE TOP - SOBRE



- TABLE 10mm
- TABLE 12mm
- TABLE DEKTON

### finishes



Matt Polyethylene

# Gatsby base 35x35x25 s50

#### by Ramón Esteve



### Description

Weight: 3.21 Kg



- TABLE 10mm
- TABLE 12mm
- TABLE DEKTON

### finishes



Matt Polyethylene

# Gatsby base ø40x40cm s30

#### by Ramón Esteve



### Description

Weight: 3 Kg



GATSBY Mesa Base Redonda Ø40x40cm S30 GATSBY Round Base Table Ø40x40cm S30 ref. 54444

TABLE TOP - SOBRE



- TABLE 10mm
- TABLE 12mm
- TABLE DEKTON

### finishes



Matt Polyethylene

# Gatsby base ø40x40cm s50

#### by Ramón Esteve



### Description

Weight: 3.24 Kg



GATSBY Mesa Base Redonda Ø40x40.5cm S50 GATSBY Round Base Table Ø40x40.5cm S50 ref. 54445

#### TABLE TOP - SOBRE



- TABLE 10mm
- TABLE 12mm
- TABLE DEKTON

### finishes



Matt Polyethylene

# Gatsby base 35x35x40cm s30

#### by Ramón Esteve



### Desc