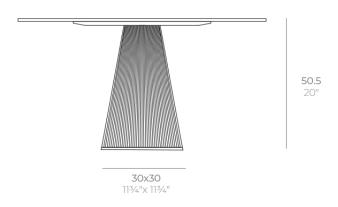

# Gatsby base 30x30x50cm s30

### by Ramón Esteve

### Description

Weight: 4.4 Kg

GATSBY Mesa Base Cuadrada 30x30x50cm S30 GATSBY Square Base Table 30x30x50cm S30 ref. 54450

- TABLE 10mm
- TABLE 12mm
- TABLE DEKTON

### finishes

Matt Polyethylene