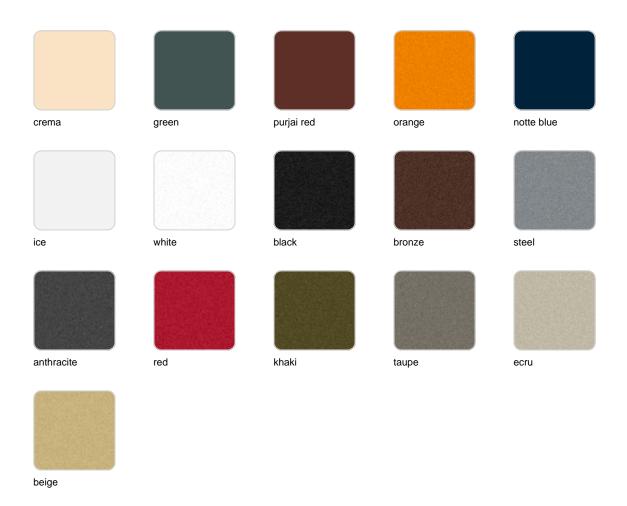

amón Esteve



### Description

Weight: 4.3 Kg



GATSBY Mesa Base Cuadrada 35x35x40cm S30 GATSBY Square Base Table 35x35x40cm S30 ref. 54446

TABLE TOP - SOBRE



- TABLE 10mm
- TABLE 12mm
- TABLE DEKTON

### finishes



Matt Polyethylene

# Gatsby base 35x35x40cm s50

#### by Ramón Esteve



### Description

Weight: 4.3 Kg



- TABLE 10mm
- TABLE 12mm
- TABLE DEKTON

### finishes



Matt Polyethylene

# Gatsby base ø35x50cm s30

#### by Ramón Esteve



## Description

Weight: 3.2 Kg



GATSBY Mesa Base Redonda Ø35x50cm S30 GATSBY Round Base Table Ø35x50cm S30 ref. 54448



- TABLE 10mm
- TABLE 12mm
- TABLE DEKTON

### finishes



Matt Polyethylene

# Gatsby base ø35x50cm s50

### by Ramón Esteve



## Description

Weight: 3.2 Kg



- TABLE 10mm
- TABLE 12mm
- TABLE DEKTON

### finishes



Matt Polyethylene

# Gatsby base 30x30x50cm s30

### by Ramón Esteve



### Description

Weight: 4.4 Kg



GATSBY Mesa Base Cuadrada 30x30x50cm S30 GATSBY Square Base Table 30x30x50cm S30 ref. 54450



- TABLE 10mm
- TABLE 12mm
- TABLE DEKTON

### finishes



Matt Polyethylene

# Gatsby base 30x30x50cm s50

### by Ramón Esteve



### Description

Weight: 4.4 Kg



GATSBY Mesa Base Cuadrada 30x30x50.5cm S50 GATSBY Square Base Table 30x30x50.5cm S50 ref. 54451



- TABLE 10mm
- TABLE 12mm
- TABLE DEKTON

### finishes



Matt Polyethylene

# Gatsby base ø40x25 s30

### by Ramón Esteve



### Description

Weight: 2.38 Kg



GATSBY Mesa Base Redonda Ø40x25cm S30 GATSBY Round Base Table Ø40x25cm S30 ref. 54440



- TABLE 10mm
- TABLE 12mm
- TABLE DEKTON

### finishes



Matt Polyethylene

## *