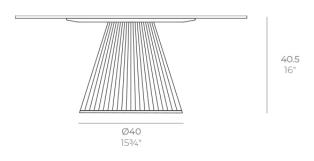

# Gatsby base ø40x25 s50

### Description

Weight: 2.44 Kg

GATSBY Mesa Base Redonda Ø40x25.5cm S50 GATSBY Round Base Table Ø40x25.5cm S50 ref. 54441

# Gatsby base ø40x25 s30

### Description

Weight: 2.38 Kg

GATSBY Mesa Base Redonda Ø40x25cm S30 GATSBY Round Base Table Ø40x25cm S30 ref. 54440

- TABLE 10mm
- TABLE 12mm
- TABLE DEKTON