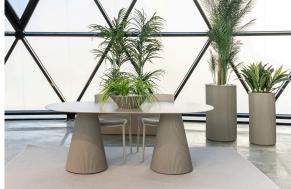

lene

# Gatsby base 30x30x50cm s30

### by Ramón Esteve



### Description

Weight: 4.4 Kg



GATSBY Mesa Base Cuadrada 30x30x50cm S30 GATSBY Square Base Table 30x30x50cm S30 ref. 54450



- TABLE 10mm
- TABLE 12mm
- TABLE DEKTON

### finishes



Matt Polyethylene

# Gatsby base 30x30x50cm s50

### by Ramón Esteve



### Description

Weight: 4.4 Kg



GATSBY Mesa Base Cuadrada 30x30x50.5cm S50 GATSBY Square Base Table 30x30x50.5cm S50 ref. 54451



- TABLE 10mm
- TABLE 12mm
- TABLE DEKTON

### finishes



Matt Polyethylene

# Gatsby base ø40x25 s30

### by Ramón Esteve



### Description

Weight: 2.38 Kg



GATSBY Mesa Base Redonda Ø40x25cm S30 GATSBY Round Base Table Ø40x25cm S30 ref. 54440



- TABLE 10mm
- TABLE 12mm
- TABLE DEKTON

### finishes



Matt Polyethylene

## **Ambients**