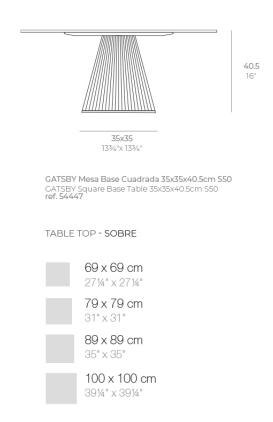

# Gatsby base 35x35x25 s50

### Description

Weight: 3.21 Kg

- TABLE 10mm
- TABLE 12mm
- TABLE DEKTON