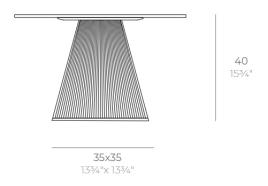

# Gatsby base 35x35x25 s30

### Description

Weight: 3.15 Kg

GATSBY Mesa Base Cuadrada 35x35x25cm S30 GATSBY Square Base Table 35x35x25cm S30 ref. 54442

TABLE TOP - SOBRE

- TABLE 10mm
- TABLE 12mm
- TABLE DEKTON