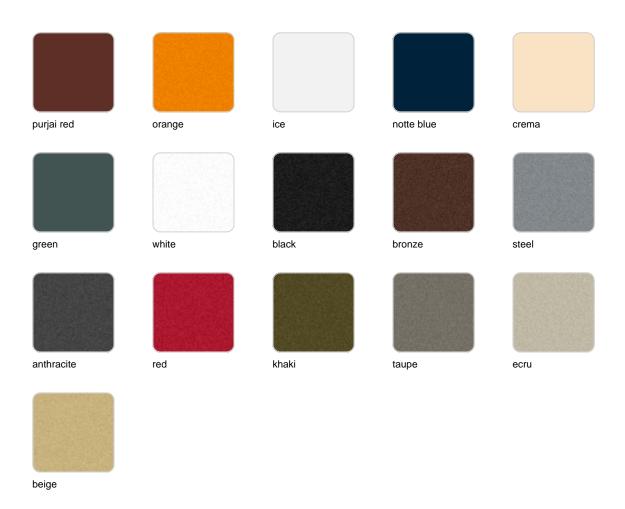

5cm S50 ref. 54445

#### TABLE TOP - SOBRE



- TABLE 10mm
- TABLE 12mm
- TABLE DEKTON

### finishes



Matt Polyethylene

# Gatsby base 35x35x40cm s30

#### by Ramón Esteve



### Description

Weight: 4.3 Kg



GATSBY Mesa Base Cuadrada 35x35x40cm S30 GATSBY Square Base Table 35x35x40cm S30 ref. 54446

TABLE TOP - SOBRE



- TABLE 10mm
- TABLE 12mm
- TABLE DEKTON

### finishes



Matt Polyethylene

# Gatsby base 35x35x40cm s50

#### by Ramón Esteve



### Description

Weight: 4.3 Kg



- TABLE 10mm
- TABLE 12mm
- TABLE DEKTON

### finishes



Matt Polyethylene

# Gatsby base ø35x50cm s30

#### by Ramón Esteve



## Description

Weight: 3.2 Kg



GATSBY Mesa Base Redonda Ø35x50cm S30 GATSBY Round Base Table Ø35x50cm S30 ref. 54448



- TABLE 10mm
- TABLE 12mm
- TABLE DEKTON

### finishes



Matt Polyethylene

# Gatsby base ø35x50cm s50

### by Ramón Esteve



## Description

Weight: 3.2 Kg



- TABLE 10mm
- TABLE 12mm
- TABLE DEKTON

### finishes



Matt Polyethylene

# Gatsby base 30x30x50cm s30

### by Ramón Esteve



### Description

Weight: 4.4 Kg



GATSBY Mesa Base Cuadrada 30x30x50cm S30 GATSBY Square Base Table 30x30x50cm S30 ref. 54450



- TABLE 10mm
- TABLE 12mm
- TABLE DEKTON

### finishes



Matt Polyethylene

# Gatsby base 30x30x50cm s50

### by Ramón Esteve



### Description

Weight: 4.4 Kg



GATSBY Mesa Base Cuadrada 30x30x50.5cm S50 GATSBY Square Base Table 30x30x50.5cm S50 ref. 54451



- TABLE 10mm
- TABLE 12mm
- TABLE DEKTON

### finishes



Matt Polyethylene

# Gatsby base ø40x25 s30

### by Ramón Esteve



### Description

Weight: 2.38 Kg



GATSBY M