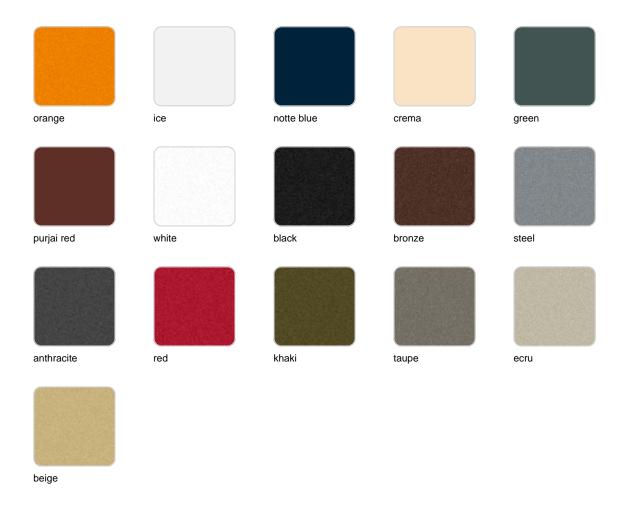

TOP - SOBRE



- TABLE 10mm
- TABLE 12mm
- TABLE DEKTON

### finishes



Matt Polyethylene

# Gatsby base ø40x40cm s50

#### by Ramón Esteve



### Description

Weight: 3.24 Kg



GATSBY Mesa Base Redonda Ø40x40.5cm S50 GATSBY Round Base Table Ø40x40.5cm S50 ref. 54445

#### TABLE TOP - SOBRE



- TABLE 10mm
- TABLE 12mm
- TABLE DEKTON

### finishes



Matt Polyethylene

# Gatsby base 35x35x40cm s30

#### by Ramón Esteve



### Description

Weight: 4.3 Kg



GATSBY Mesa Base Cuadrada 35x35x40cm S30 GATSBY Square Base Table 35x35x40cm S30 ref. 54446

TABLE TOP - SOBRE



- TABLE 10mm
- TABLE 12mm
- TABLE DEKTON

### finishes



Matt Polyethylene

# Gatsby base 35x35x40cm s50

#### by Ramón Esteve



### Description

Weight: 4.3 Kg



- TABLE 10mm
- TABLE 12mm
- TABLE DEKTON

### finishes



Matt Polyethylene

# Gatsby base ø35x50cm s30

#### by Ramón Esteve



## Description

Weight: 3.2 Kg



GATSBY Mesa Base Redonda Ø35x50cm S30 GATSBY Round Base Table Ø35x50cm S30 ref. 54448



- TABLE 10mm
- TABLE 12mm
- TABLE DEKTON

### finishes



Matt Polyethylene

# Gatsby base ø35x50cm s50

### by Ramón Esteve



## Description

Weight: 3.2 Kg



- TABLE 10mm
- TABLE 12mm
- TABLE DEKTON

### finishes



Matt Polyethylene

# Gatsby base 30x30x50cm s30

### by Ramón Esteve



### Description

Weight: 4.4 Kg



GATSBY Mesa Base Cuadrada 30x30x50cm S30 GATSBY Square Base Table 30x30x50cm S30 ref. 54450



- TABLE 10mm
- TABLE 12mm
- TABLE DEKTON

### finishes



Matt Polyethylene

# Gatsby base 30x30x50cm s50

### by Ramón Esteve



### Description

Weight: 4.4 Kg



GATSBY Mesa Base