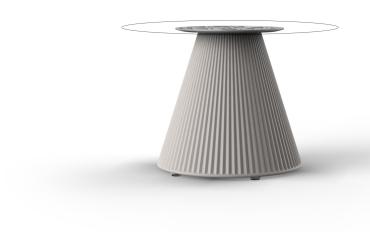

# Gatsby base ø40x25 s50

### Description

Weight: 2.44 Kg

GATSBY Mesa Base Redonda Ø40x25.5cm S50 GATSBY Round Base Table Ø40x25.5cm S50 ref. 54441