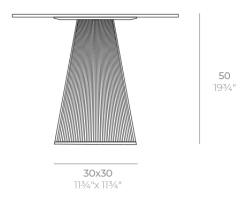

# Gatsby base 30x30x50cm s30

### Description

Weight: 4.4 Kg

GATSBY Mesa Base Cuadrada 30x30x50cm S30 GATSBY Square Base Table 30x30x50cm S30 ref. 54450

- TABLE 10mm
- TABLE 12mm
- TABLE DEKTON