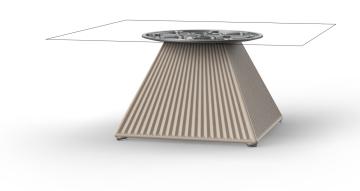

# Gatsby base 35x35x25 s50

### Description

Weight: 3.21 Kg

- TABLE 10mm
- TABLE 12mm
- TABLE DEKTON