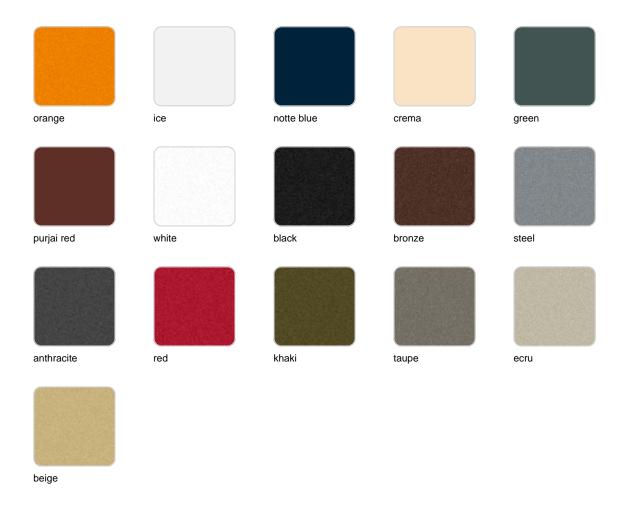

se ø40x40cm s30

#### by Ramón Esteve



### Description

Weight: 3 Kg



GATSBY Mesa Base Redonda Ø40x40cm S30 GATSBY Round Base Table Ø40x40cm S30 ref. 54444

TABLE TOP - SOBRE



- TABLE 10mm
- TABLE 12mm
- TABLE DEKTON

### finishes



Matt Polyethylene

# Gatsby base ø40x40cm s50

#### by Ramón Esteve



### Description

Weight: 3.24 Kg



GATSBY Mesa Base Redonda Ø40x40.5cm S50 GATSBY Round Base Table Ø40x40.5cm S50 ref. 54445

#### TABLE TOP - SOBRE



- TABLE 10mm
- TABLE 12mm
- TABLE DEKTON

### finishes



Matt Polyethylene

# Gatsby base 35x35x40cm s30

#### by Ramón Esteve



### Description

Weight: 4.3 Kg



GATSBY Mesa Base Cuadrada 35x35x40cm S30 GATSBY Square Base Table 35x35x40cm S30 ref. 54446

TABLE TOP - SOBRE



- TABLE 10mm
- TABLE 12mm
- TABLE DEKTON

### finishes



Matt Polyethylene

# Gatsby base 35x35x40cm s50

#### by Ramón Esteve



### Description

Weight: 4.3 Kg



- TABLE 10mm
- TABLE 12mm
- TABLE DEKTON

### finishes



Matt Polyethylene

# Gatsby base ø35x50cm s30

#### by Ramón Esteve



## Description

Weight: 3.2 Kg



GATSBY Mesa Base Redonda Ø35x50cm S30 GATSBY Round Base Table Ø35x50cm S30 ref. 54448



- TABLE 10mm
- TABLE 12mm
- TABLE DEKTON

### finishes



Matt Polyethylene

# Gatsby base ø35x50cm s50

### by Ramón Esteve



## Description

Weight: 3.2 Kg



- TABLE 10mm
- TABLE 12mm
- TABLE DEKTON

### finishes



Matt Polyethylene

# Gatsby base 30x30x50cm s30

### by Ramón Esteve



### Description

Weight: 4.4 Kg



GATSBY Mesa Base Cuadrada 30x30x50cm S30 GATSBY Square Base Table 30x30x50cm S30 ref. 54450



- TABLE 10mm
- T