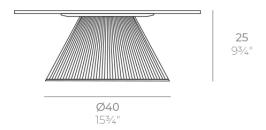

# Gatsby base ø40x25 s50

### Description

Weight: 2.44 Kg

GATSBY Mesa Base Redonda Ø40x25.5cm S50 GATSBY Round Base Table Ø40x25.5cm S50 ref. 54441