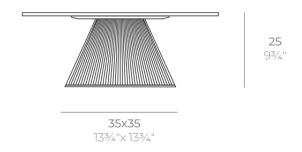

# Gatsby base 35x35x25 s50

### Description

Weight: 3.21 Kg

- TABLE 10mm
- TABLE 12mm
- TABLE DEKTON