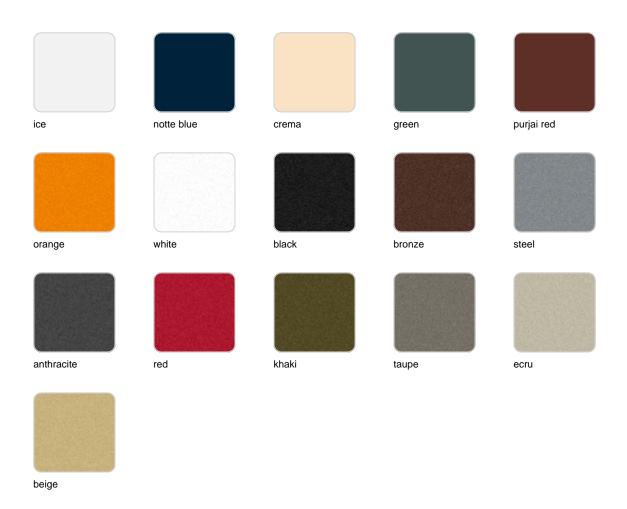

x40cm s50

#### by Ramón Esteve



### Description

Weight: 4.3 Kg



- TABLE 10mm
- TABLE 12mm
- TABLE DEKTON

### finishes



Matt Polyethylene

# Gatsby base ø35x50cm s30

#### by Ramón Esteve



## Description

Weight: 3.2 Kg



GATSBY Mesa Base Redonda Ø35x50cm S30 GATSBY Round Base Table Ø35x50cm S30 ref. 54448



- TABLE 10mm
- TABLE 12mm
- TABLE DEKTON

### finishes



Matt Polyethylene

# Gatsby base ø35x50cm s50

### by Ramón Esteve



## Description

Weight: 3.2 Kg



- TABLE 10mm
- TABLE 12mm
- TABLE DEKTON

### finishes



Matt Polyethylene

# Gatsby base 30x30x50cm s30

### by Ramón Esteve



### Description

Weight: 4.4 Kg



GATSBY Mesa Base Cuadrada 30x30x50cm S30 GATSBY Square Base Table 30x30x50cm S30 ref. 54450



- TABLE 10mm
- TABLE 12mm
- TABLE DEKTON

### finishes



Matt Polyethylene

# Gatsby base 30x30x50cm s50

### by Ramón Esteve



### Description

Weight: 4.4 Kg



GATSBY Mesa Base Cuadrada 30x30x50.5cm S50 GATSBY Square Base Table 30x30x50.5cm S50 ref. 54451



- TABLE 10mm
- TABLE 12mm
- TABLE DEKTON

### finishes



Matt Polyethylene

# Gatsby base ø40x25 s30

### by Ramón Esteve



### Description

Weight: 2.38 Kg



GATSBY Mesa Base Redonda Ø40x25cm S30 GATSBY Round Base Table Ø40x25cm S30 ref. 54440



- TABLE 10mm
- TABLE 12mm
- TABLE DEKTON

### finishes



Matt Polyethylene

## **Ambients**