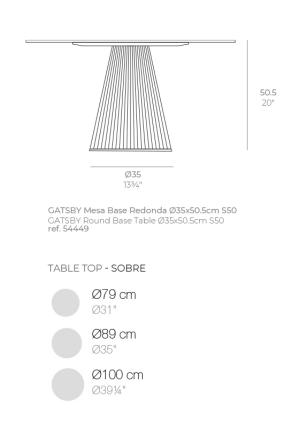

Matt Polyethylene

# Gatsby base 35x35x40cm s30

#### by Ramón Esteve



### Description

Weight: 4.3 Kg



GATSBY Mesa Base Cuadrada 35x35x40cm S30 GATSBY Square Base Table 35x35x40cm S30 ref. 54446

TABLE TOP - SOBRE



- TABLE 10mm
- TABLE 12mm
- TABLE DEKTON

### finishes



Matt Polyethylene

# Gatsby base 35x35x40cm s50

#### by Ramón Esteve



### Description

Weight: 4.3 Kg



- TABLE 10mm
- TABLE 12mm
- TABLE DEKTON

### finishes



Matt Polyethylene

# Gatsby base ø35x50cm s30

#### by Ramón Esteve



## Description

Weight: 3.2 Kg



GATSBY Mesa Base Redonda Ø35x50cm S30 GATSBY Round Base Table Ø35x50cm S30 ref. 54448



- TABLE 10mm
- TABLE 12mm
- TABLE DEKTON

### finishes



Matt Polyethylene

# Gatsby base ø35x50cm s50

### by Ramón Esteve



## Description

Weight: 3.2 Kg



- TABLE 10mm
- TABLE 12mm
- TABLE DEKTON

### finishes



Matt Polyethylene

# Gatsby base 30x30x50cm s30

### by Ramón Esteve



### Description

Weight: 4.4 Kg



GATSBY Mesa Base Cuadrada 30x30x50cm S30 GATSBY Square Base Table 30x30x50cm S30 ref. 54450



- TABLE 10mm
- TABLE 12mm
- TABLE DEKTON

### finishes



Matt Polyethylene

# Gatsby base 30x30x50cm s50

### by Ramón Esteve



### Description

Weight: 4.4 Kg



GATSBY Mesa Base Cuadrada 30x30x50.5cm S50 GATSBY Square Base Table 30x30x50.5cm S50 ref. 54451



- TABLE 10mm
- TABLE 12mm
- TABLE DEKTON

### finishes



Matt Polyethylene

# Gatsby base ø40x25 s30

### by Ramón Esteve



### Description

Weight: 2.38 Kg



GATSBY Mesa Base Redonda Ø40x25cm S30 GATSBY Round Base Table Ø40x25cm S30 ref. 54440



- TABLE 10mm
- TABLE 12