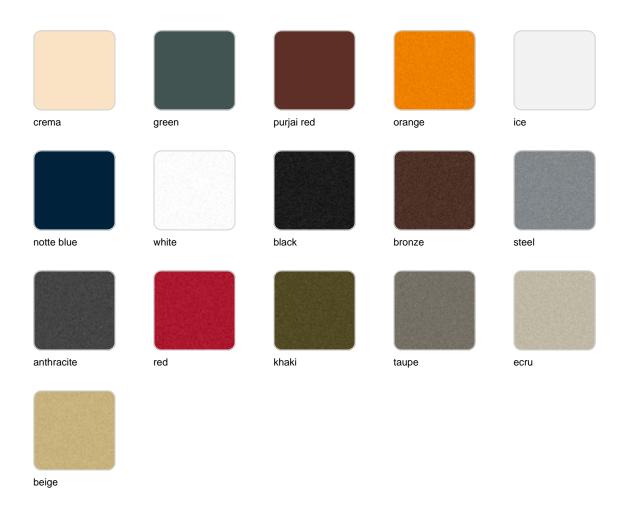

# Gatsby base ø35x105cm s30

#### by Ramón Esteve



# Description

Weight: 6 Kg



GATSBY Mesa Base Redonda Ø35x105cm S30 GATSBY Round Base Table Ø35x105cm S30 ref. 54460

TABLE TOP - SOBRE







- TABLE 10mm
- TABLE 12mm
- TABLE DEKTON

### finishes



Matt Polyethylene

# Gatsby base ø35x105cm s50

#### by Ramón Esteve



# Description

Weight: 6 Kg



TABLE TOP - SOBRE



- TABLE 10mm
- TABLE 12mm
- TABLE DEKTON

### finishes



Matt Polyethylene

# Gatsby base 30x30x105cm s30

#### by Ramón Esteve



# Description

Weight: 8.4 Kg



- TABLE 10mm
- TABLE 12mm
- TABLE DEKTON

### finishes



Matt Polyethylene

# Gatsby base 30x30x105cm s50

#### by Ramón Esteve



# Description

Weight: 8.4 Kg



27¼" x 27¼"

- TABLE 10mm
- TABLE 12mm
- TABLE DEKTON

### finishes



Matt Polyethylene