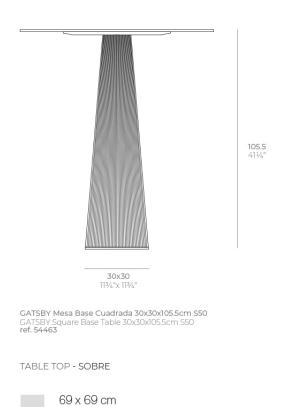

# Gatsby base 30x30x105cm s50

#### by Ramón Esteve

# Description

Weight: 8.4 Kg

27¼" x 27¼"

- TABLE 10mm
- TABLE 12mm
- TABLE DEKTON