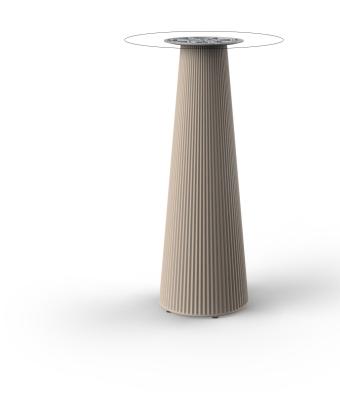

# Gatsby base ø35x105cm s30

# Description

Weight: 6 Kg

GATSBY Mesa Base Redonda Ø35x105cm S30 GATSBY Round Base Table Ø35x105cm S30 ref. 54460

TABLE TOP - SOBRE

- TABLE 10mm
- TABLE 12mm
- TABLE DEKTON