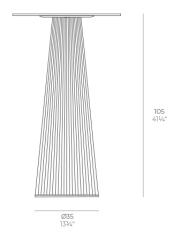

# Gatsby base ø35x105cm s30

# Description

Weight: 6 Kg

GATSBY Mesa Base Redonda Ø35x105cm S30 GATSBY Round Base Table Ø35x105cm S30 ref. 54460

TABLE TOP - SOBRE

- TABLE 10mm
- TABLE 12mm
- TABLE DEKTON