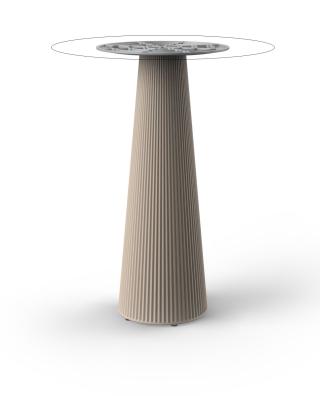

# Gatsby base ø35x105cm s30

# Description

Weight: 6 Kg

GATSBY Mesa Base Redonda Ø35x105cm S30 GATSBY Round Base Table Ø35x105cm S30 ref. 54460

TABLE TOP - SOBRE

- TABLE 10mm
- TABLE 12mm
- TABLE DEKTON