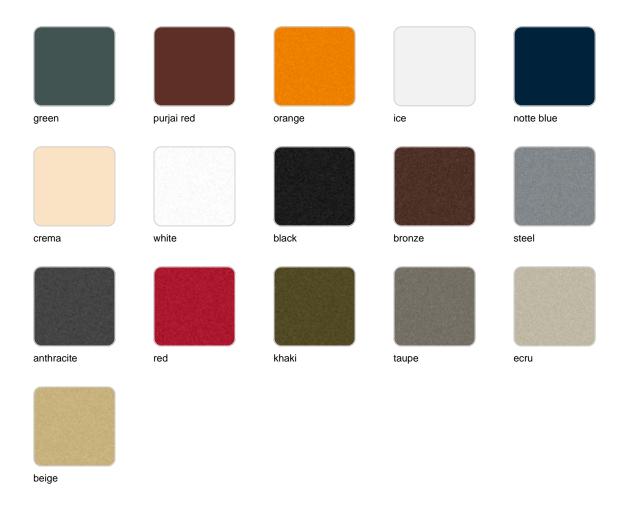

# Gatsby base ø35x105cm s30

#### by Ramón Esteve



# Description

Weight: 6 Kg



GATSBY Mesa Base Redonda Ø35x105cm S30 GATSBY Round Base Table Ø35x105cm S30 ref. 54460

TABLE TOP - SOBRE







- TABLE 10mm
- TABLE 12mm
- TABLE DEKTON

### finishes



Matt Polyethylene

# Gatsby base ø35x105cm s50

#### by Ramón Esteve



# Description

Weight: 6 Kg



TABLE TOP - SOBRE



- TABLE 10mm
- TABLE 12mm
- TABLE DEKTON

### finishes



Matt Polyethylene

# Gatsby base 30x30x105cm s30

#### by Ramón Esteve



# Description

Weight: 8.4 Kg



- TABLE 10mm
- TABLE 12mm
- TABLE DEKTON

### finishes



Matt Polyethylene

# Gatsby base 30x30x105cm s50

#### by Ramón Esteve



# Description

Weight: 8.4 Kg



27¼" x 27¼"

- TABLE 10mm
- TABLE 12mm
- TABLE DEKTON

### finishes



Matt Polyethylene