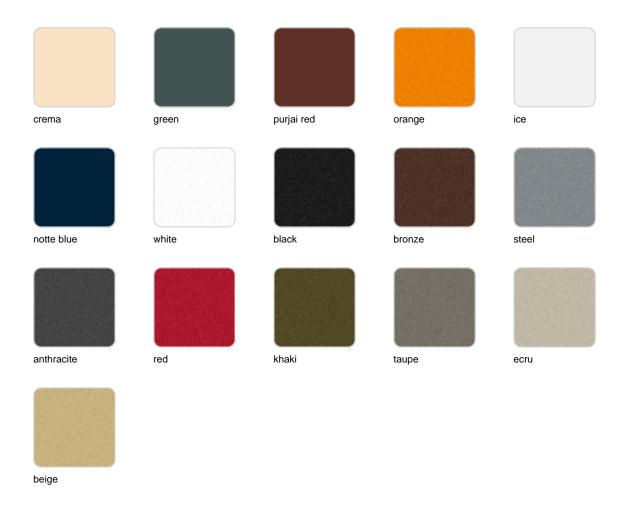

# Gatsby base ø35x105cm s30

#### by Ramón Esteve



# Description

Weight: 6 Kg



GATSBY Mesa Base Redonda Ø35x105cm S30 GATSBY Round Base Table Ø35x105cm S30 ref. 54460

TABLE TOP - SOBRE







- TABLE 10mm
- TABLE 12mm
- TABLE DEKTON

### finishes



Matt Polyethylene

# Gatsby base ø35x105cm s50

#### by Ramón Esteve



# Description

Weight: 6 Kg



TABLE TOP - SOBRE



- TABLE 10mm
- TABLE 12mm
- TABLE DEKTON

### finishes



Matt Polyethylene

# Gatsby base 30x30x105cm s30

#### by Ramón Esteve



# Description

Weight: 8.4 Kg



- TABLE 10mm
- TABLE 12mm
- TABLE DEKTON

### finishes



Matt Polyethylene

# Gatsby base 30x30x105cm s50

#### by Ramón Esteve



# Description

Weight: 8.4 Kg



27¼" x 27¼"

- TABLE 10mm
- TABLE 12mm
- TABLE DEKTON

### finishes



Matt Polyethylene