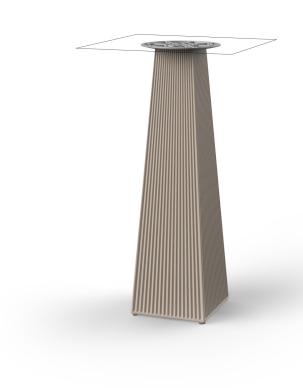

# Gatsby base ø35x105cm s30

# Description

Weight: 6 Kg

GATSBY Mesa Base Redonda Ø35x105cm S30 GATSBY Round Base Table Ø35x105cm S30 ref. 54460

TABLE TOP - SOBRE

- TABLE 10mm
- TABLE 12mm
- TABLE DEKTON