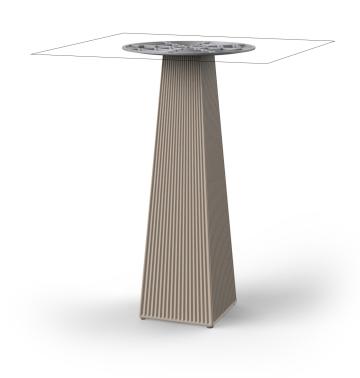

# Gatsby base 30x30x105cm s50

#### by Ramón Esteve

# Description

Weight: 8.4 Kg

27¼" x 27¼"

- TABLE 10mm
- TABLE 12mm
- TABLE DEKTON