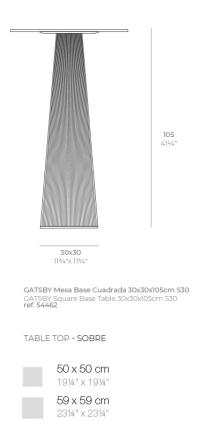

# Gatsby base 30x30x105cm s30

# Description

Weight: 8.4 Kg

- TABLE 10mm
- TABLE 12mm
- TABLE DEKTON