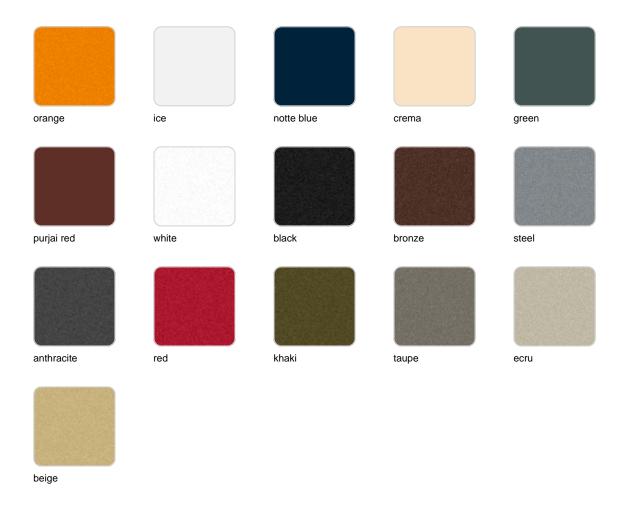

# Gatsby base ø35x105cm s30

#### by Ramón Esteve



# Description

Weight: 6 Kg



GATSBY Mesa Base Redonda Ø35x105cm S30 GATSBY Round Base Table Ø35x105cm S30 ref. 54460

TABLE TOP - SOBRE







- TABLE 10mm
- TABLE 12mm
- TABLE DEKTON

### finishes



Matt Polyethylene

# Gatsby base ø35x105cm s50

#### by Ramón Esteve



# Description

Weight: 6 Kg



TABLE TOP - SOBRE



- TABLE 10mm
- TABLE 12mm
- TABLE DEKTON

### finishes



Matt Polyethylene

# Gatsby base 30x30x105cm s30

#### by Ramón Esteve



# Description

Weight: 8.4 Kg



- TABLE 10mm
- TABLE 12mm
- TABLE DEKTON

### finishes



Matt Polyethylene

# Gatsby base 30x30x105cm s50

#### by Ramón Esteve



# Description

Weight: 8.4 Kg



27¼" x 27¼"

- TABLE 10mm
- TABLE 12mm
- TABLE DEKTON

### finishes



Matt Polyethylene