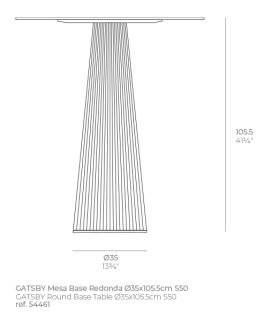

# Gatsby base ø35x105cm s50

# Description

Weight: 6 Kg

TABLE TOP - SOBRE

- TABLE 10mm
- TABLE 12mm
- TABLE DEKTON