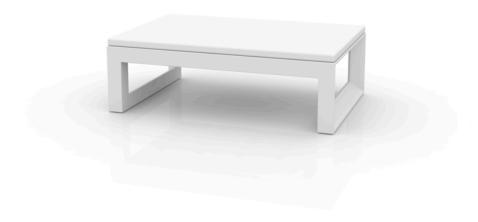

# Frame ottoman

## by Ramón Esteve

Frame, <u>outdoor collection</u> by <u>Ramon Esteve</u>, comes from generating serene and timeless shapes using the framework as elementary geometry. The endless possibilities offered by the material using advanced technology, was the motivation to explore the limits.

## Description

Made of polyethylene resin by rotational moulding. 100% Recyclable. Item suitable for indoor and outdoor use. Available in different finishes.

Weight: 18.9 Kg