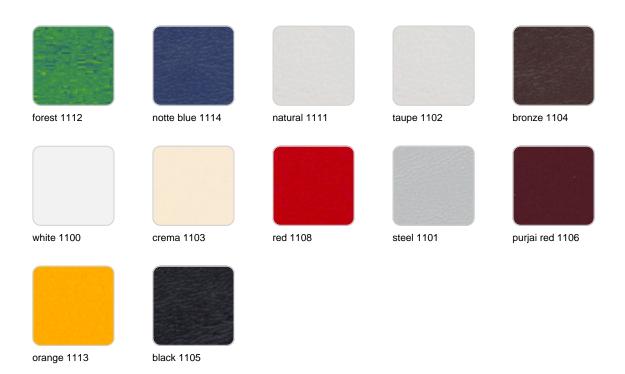

### NAUTIC Ref. 54102CO

Soft leather like fabric suitable for indoor and outdoor use. Stantard option for upholstery.

#### **SILVERTEX**

#### Ref. 54102CO

Vinyl fabric suitable for indoor and outdoor use. Special option for upholstery.

#### CREVIN Ref. 54102CO

Upholstery fabric, that as and natural appearance and can be easy cleaned by washing machines, allowing an easy removal of mildew. Suitable for indoor and outdoor use

CICO Ref. 54102CO