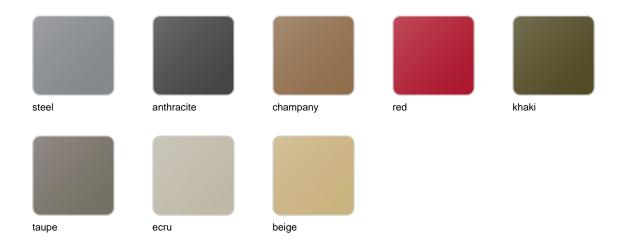

# Frame ottoman

## by Ramón Esteve

Frame, <u>outdoor collection</u> by <u>Ramon Esteve</u>, comes from generating serene and timeless shapes using the framework as elementary geometry. The endless possibilities offered by the material using advanced technology, was the motivation to explore the limits.



## Info

## Description

Made of polyethylene resin by rotational moulding. 100% Recyclable. Item suitable for indoor and outdoor use. Available in different finishes.

Weight: 18.9 Kg



# **Finishes**

## finishes

### BASIC Ref. 54102



### Matt Polyethylene

### LACQUERED Ref. 54102F





Lacquered Polyethylene

### fabric

### NAUTIC Ref. 54102CO



Soft leather like fabric suitable for indoor and outdoor use. Stantard option for upholstery.

#### **SILVERTEX**

#### Ref. 54102CO



Vinyl fabric suitable for indoor and outdoor use. Special option for upholstery.

#### CREVIN Ref. 54102CO



Upholstery fabric, that as and natural appearance and can be easy cleaned by washing machines, allowing an easy removal of mildew. Suitable for indoor and outdoor use

CICO Ref. 54102CO

Cozy fabric with an elegant look and soft touch.

ACAPULCO Ref. 54102CO

Cozy fabric with an elegant look and soft touch.

SIESTA Ref. 54102CO

Cozy fabric with an elegant look and soft touch.

**IKON** 

Ref. 54102CO

Cozy fabric with an elegant look and soft touch.

HERITAGE Ref. 54102CO



granite