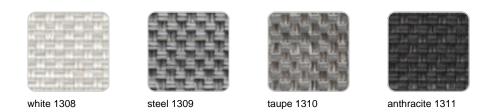

#### SAVANE Ref. 54102CO

whisper 1502

Outdoor fabrics are waterproof 100% acrylic.