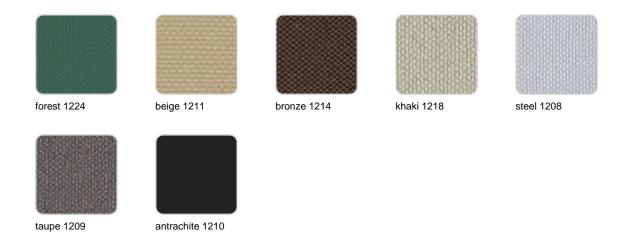

Cozy fabric with an elegant look and soft touch.

ACAPULCO Ref. 54102CO

Cozy fabric with an elegant look and soft touch.

SIESTA Ref. 54102CO

Cozy fabric with an elegant look and soft touch.

**IKON** 

Ref. 54102CO

Cozy fabric with an elegant look and soft touch.

HERITAGE Ref. 54102CO

granite 1531

Outdoor fabrics are waterproof 50% recycled acrylic, 47% acrylic and 3% PE.