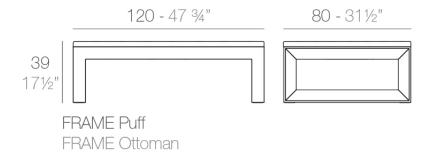

# Frame ottoman

## by Ramón Esteve

Frame, <u>outdoor collection</u> by <u>Ramon Esteve</u>, comes from generating serene and timeless shapes using the framework as elementary geometry. The endless possibilities offered by the material using advanced technology, was the motivation to explore the limits.

## Description

Made of polyethylene resin by rotational moulding. 100% Recyclable. Item suitable for indoor and outdoor use. Available in different finishes.

Weight: 18.9 Kg