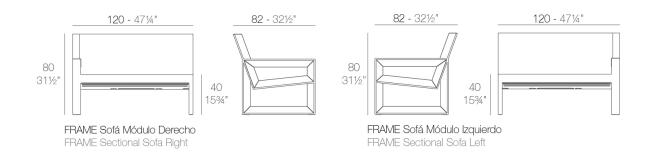

with an elegant look and soft touch.

HERITAGE Ref. 54095CO



granite 1531

Outdoor fabrics are waterproof 50% recycled acrylic, 47% acrylic and 3% PE.

## SAVANE Ref. 54095CO



tornado 1503





white 1501

Outdoor fabrics are waterproof 100% acrylic.

# Ambients





Products / Sofas / Frame Modular Sofa

# Frame modular sofa by Ramón Esteve

Frame, <u>outdoor collection</u> by <u>Ramon Esteve</u>, comes from generating serene and timeless shapes using the framework as elementary geometry. The endless possibilities offered by the material using advanced technology, was the motivation to explore the limits.



1

## Description

Made of polyethylene resin by rotational moulding. 100% Recyclable. Item suitable for indoor and outdoor use. Available in different finishes.

# **Modules**





FRAME Sofá Módulo Esquina 90° FRAME Sectional Sofa Comer 90°

# Combinations



4

# **Finishes**

## finishes

## BASIC











purjai red



beige

orange

notte blue

red

crema

khaki

# Matt Polyethylene

## LACQUERED





Lacquered Polyethylene

## fabric

## NAUTIC

| white 1100 | orange 1113  | crema 1103      | forest 1112 | steel 1101      |
|------------|--------------|-----------------|-------------|-----------------|
| red 1108   | natural 1111 | purjai red 1106 | black 1105  | notte blue 1114 |
| taupe 1102 | bronze 1104  |                 |             |                 |

Soft leather like fabric suitable for indoor and outdoor use. Stantard option for upholstery.





beige 1211

bronze 1214

khaki 1218

steel 1208



Vinyl fabric suitable for indoor and outdoor use