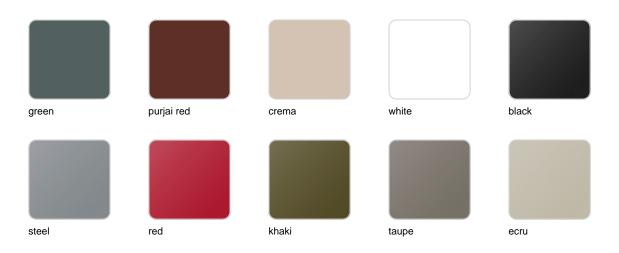

## BASIC Ref. 54095

| crema | green | purjai red | orange | notte blue |
|-------|-------|------------|--------|------------|
| white | black | steel      | red    | khaki      |
| taupe | ecru  | beige      |        |            |

Matt Polyethylene