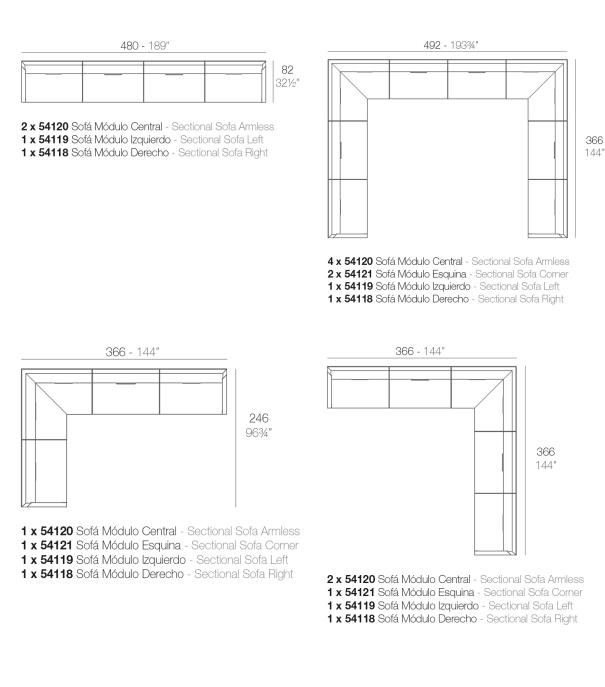

oor fabrics are waterproof 50% recycled acrylic, 47% acrylic and 3% PE.

## SAVANE Ref. 54095CO



tornado 1503





white 1501

Outdoor fabrics are waterproof 100% acrylic.

# Ambients





Products / Sofas / Frame Modular Sofa

# Frame modular sofa by Ramón Esteve

Frame, <u>outdoor collection</u> by <u>Ramon Esteve</u>, comes from generating serene and timeless shapes using the framework as elementary geometry. The endless possibilities offered by the material using advanced technology, was the motivation to explore the limits.



1

## Description

Made of polyethylene resin by rotational moulding. 100% Recyclable. Item suitable for indoor and outdoor use. Available in different finishes.

# **Modules**





FRAME Sofá Módulo Esquina 90° FRAME Sectional Sofa Comer 90°

# Combinations



4

# **Finishes**

## finishes

## BASIC











purjai red



beige

orange

notte blue

red

crema

khaki

# Matt Polyethylene

## LACQUERED





Lacquered Polyethylene

## fabric

## NAUTIC

| white 1100 | orange 1113  | crema 1103      | forest 1112 | steel 1101      |
|------------|--------------|-----------------|-------------|-----------------|
| red 1108   | natural 1111 | purjai red 1106 | black 1105  | notte blue 1114 |
| taupe 1102 | bronze 1104  |                 |             |                 |

Soft leather like fabric suitable for indoor and outdoor use. Stantard option for upholstery.





beige 1211

bronze 1214

khaki 1218

steel 1208



Vinyl fabric suitable for indoor and outdoor use. Special option for upholstery.

#### CREVIN



white 1308





taupe 1310



ant