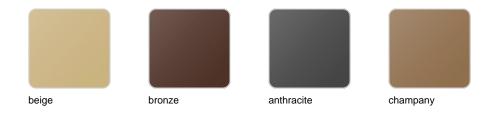

# LACQUERED Ref. 54095F

| khaki | taupe | ecru | beige | modo green |
|-------|-------|------|-------|------------|
|       |       | Cord | bolgo |            |

champany

Lacquered Polyethylene