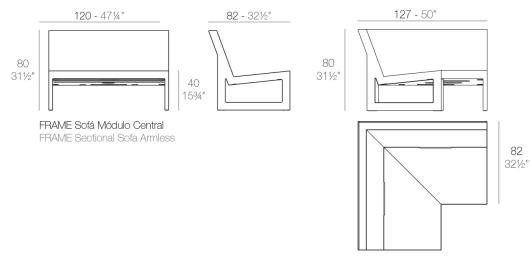

ith an elegant look and soft touch.

HERITAGE Ref. 54095CO



granite 1531

Outdoor fabrics are waterproof 50% recycled acrylic, 47% acrylic and 3% PE.

## SAVANE Ref. 54095CO



tornado 1503





white 1501

Outdoor fabrics are waterproof 100% acrylic.

# Ambients





Products / Sofas / Frame Modular Sofa

# Frame modular sofa by Ramón Esteve

Frame, <u>outdoor collection</u> by <u>Ramon Esteve</u>, comes from generating serene and timeless shapes using the framework as elementary geometry. The endless possibilities offered by the material using advanced technology, was the motivation to explore the limits.



1

## Description

Made of polyethylene resin by rotational moulding. 100% Recyclable. Item suitable for indoor and outdoor use. Available in different finishes.

# **Modules**





FRAME Sofá Módulo Esquina 90° FRAME Sectional Sofa Comer 90°

# Combinations



4

# **Finishes**

## finishes

## BASIC











purjai red



beige

orange

notte blue

red

crema

khaki

# Matt Polyethylene

## LACQUERED





Lacquered Polyethylene

## fabric

## NAUTIC

| white 1100 | orange 1113  | crema 1103      | forest 1112 | steel 1101      |
|------------|--------------|-----------------|-------------|-----------------|
| red 1108   | natural 1111 | purjai red 1106 | black 1105  | notte blue 1114 |
| taupe 1102 | bronze 1104  |                 |             |                 |

Soft leather like fabric suitable for indoor and outdoor use. Stantard option for upholstery.





beige 1211

bronze 1214

khaki 1218

steel 1208



Vinyl fabric suitable for indoor and outdoor use.