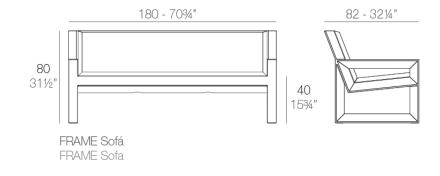

## Description

Made of polyethylene resin by rotational moulding. 100% Recyclable. Item suitable for indoor and outdoor use. Available in different finishes.

Weight: 33.3 Kg