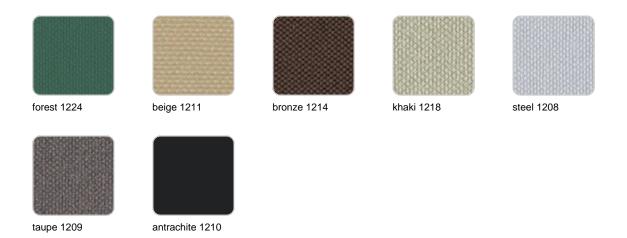

## **CREVIN** Ref. 54095CO

white 1308

steel 1309

taupe 1310

anthracite 1311

Upholstery fabric, that as and natural appearance and can be easy cleaned by washing machines, allowing an easy removal of mildew. Suitable for indoor and outdoor use

Soft leather like fabric suitable for indoor and outdoor use. Stantard option for upholstery.

beige 1211

bronze 1214

khaki 1218

steel 1208

Vinyl fabric suitable for indoor and outdoor use. Special option for upholstery.

#### CREVIN

white 1308

taupe 1310

anthracite 1311

Upholstery fabric, that as and natural appearance and can be easy cleaned by washing machines, allowing an easy removal of mildew. Suitable for indoor and outdoor use