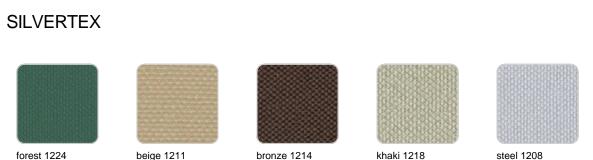

## SILVERTEX

Vinyl fabric suitable for indoor and outdoor use. Special option for upholstery.

Soft leather like fabric suitable for indoor and outdoor use. Stantard option for upholstery.

beige 1211

bronze 1214

khaki 1218

steel 1208

Vinyl fabric suitable for indoor and outdoor use. Special option for upholstery.