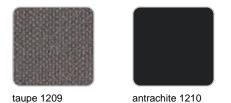

## SILVERTEX

Vinyl fabric suitable for indoor and outdoor use. Special option for upholstery.

Soft leather like fabric suitable for indoor and outdoor use. Stantard option for upholstery.

beige 1211

bronze 1214

khaki 1218

steel 1208

Vinyl fabric suitable for indoor and outdoor use. Special option for upholstery.