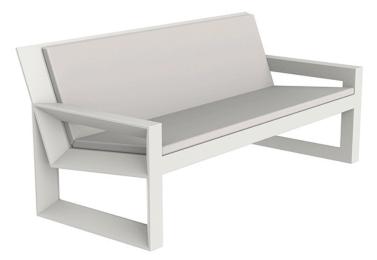

# Frame sofa by Ramón Esteve

Frame, <u>outdoor collection</u> by <u>Ramon Esteve</u>, comes from generating serene and timeless shapes using the framework as elementary geometry. The endless possibilities offered by the material using advanced technology, was the motivation to explore the limits.

## Description

Made of polyethylene resin by rotational moulding. 100% Recyclable. Item suitable for indoor and outdoor use. Available in different finishes.

Weight: 33.3 Kg