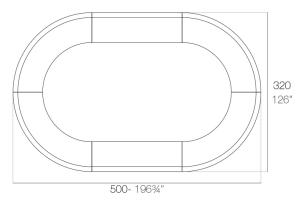

## **Modules**

FIESTA 180 Barra FIESTA 180 Counter

FIESTA 120 Barra FIESTA 120 Counter

FIESTA Barra curva FIESTA Curved counter

## **Combinations**

2 x 56001 180 Barra - 180 Counter 4 x 56002 Barra curva - Curved counter

**4 x 56001** 180 Barra - 180 Counter **4 x 56002** Barra curva - Curved counter