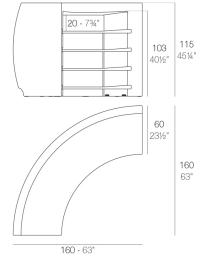

## **Modules**

FIESTA 180 Barra FIESTA 180 Counter

FIESTA 120 Barra FIESTA 120 Counter

FIESTA Barra curva FIESTA Curved counter

## **Combinations**

2 x 56001 180 Barra - 180 Counter 4 x 56002 Barra curva - Curved counter

**4 x 56001** 180 Barra - 180 Counter **4 x 56002** Barra curva - Curved counter