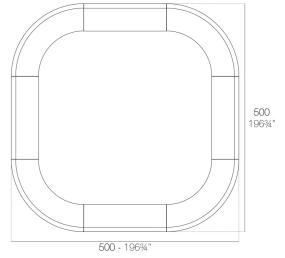

## **Modules**

FIESTA 180 Barra FIESTA 180 Counter

FIESTA 120 Barra FIESTA 120 Counter

FIESTA Barra curva FIESTA Curved counter

## **Combinations**

2 x 56001 180 Barra - 180 Counter 4 x 56002 Barra curva - Curved counter

**4 x 56001** 180 Barra - 180 Counter **4 x 56002** Barra curva - Curved counter