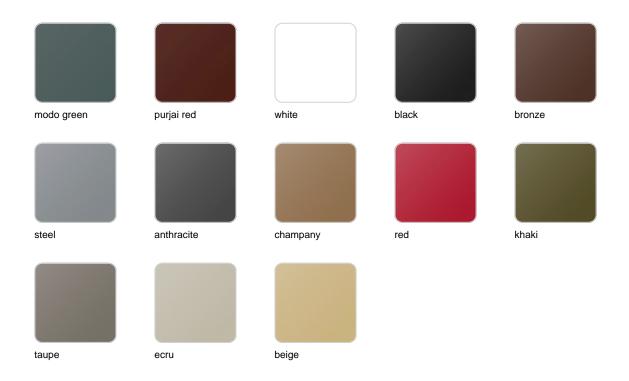

scription

Made of polyethylene resin by rotational moulding.100% Recyclable. Item suitable for indoor and outdoor use. Available in different finishes.

## **Modules**



FIESTA 180 Barra FIESTA 180 Counter



FIESTA 120 Barra FIESTA 120 Counter



FIESTA Barra curva FIESTA Curved counter

## **Combinations**



2 x 56001 180 Barra - 180 Counter 4 x 56002 Barra curva - Curved counter



**4 x 56001** 180 Barra - 180 Counter **4 x 56002** Barra curva - Curved counter

### **Accessories**

#### • SHELVES

2-HPL Flat shelf set. Black or white edge.

#### • TOP

#### • PACK SOUND BLUETOOTH SYSTEM

Link your smartphone or tablet to the sound system via Bluetooth.

#### • WHEELS

Includes castors for easy move

## **Finishes**

### finishes

#### **BASIC**



Matt Polyethylene

**LACQUERED** 



Lacquered Polyethylene

### lighting

#### WHITE LED



White internally lit unit with LED technology. Available only in matte ice white finish.

#### **RGBW LED**





ice

Unit with internal lighting with RGBW LED technology and remote control unit for switching colors. Available only in matte ice white finish. Remote control included.



Unit with internal lighting with RGBW LED technology and remote control unit for switching colors. Also controlLED by DMX-1024 (wireless), enabling communication between one or more products simultaneously via the DMX transmitter (not included). There are two options to choose from: Professional XLR DMX and Home WIFI DMX. (Remote control included). Optional battery



Unit with internal lighting with battery-powered RGBW LED technology. Includes charg