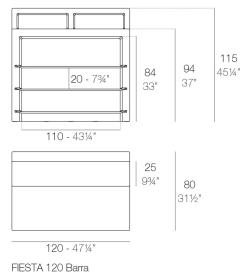

## **Modules**

FIESTA 180 Barra FIESTA 180 Counter

FIESTA 120 Barra FIESTA 120 Counter

FIESTA Barra curva FIESTA Curved counter

## **Combinations**

2 x 56001 180 Barra - 180 Counter 4 x 56002 Barra curva - Curved counter

**4 x 56001** 180 Barra - 180 Counter **4 x 56002** Barra curva - Curved counter