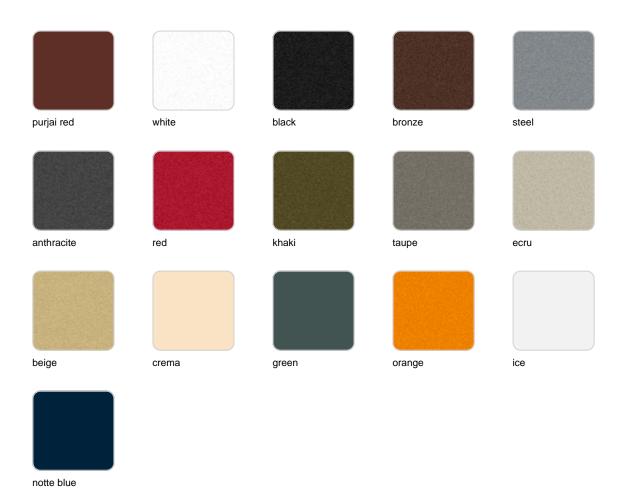

r cultural elite".



## Info

### Description

Made of polyethylene resin by rotational moulding.100% Recyclable. Item suitable for indoor and outdoor use. Available in different finishes.

## **Modules**



FIESTA 180 Barra FIESTA 180 Counter



FIESTA 120 Barra FIESTA 120 Counter



FIESTA Barra curva FIESTA Curved counter

## **Combinations**



2 x 56001 180 Barra - 180 Counter 4 x 56002 Barra curva - Curved counter



**4 x 56001** 180 Barra - 180 Counter **4 x 56002** Barra curva - Curved counter

### **Accessories**

#### • SHELVES

2-HPL Flat shelf set. Black or white edge.

#### • TOP

#### • PACK SOUND BLUETOOTH SYSTEM

Link your smartphone or tablet to the sound system via Bluetooth.

#### • WHEELS

Includes castors for easy move

## **Finishes**

### finishes

#### **BASIC**



Matt Polyethylene

**LACQUERED** 



Lacquered Polyethylene

### lighting

#### WHITE LED



White internally lit unit with LED technology. Available only in matte ice white finish.

#### **RGBW LED**





ice

Unit with internal lighting with RGBW LED technology and remote control unit for switching colors. Available only in matte ice white finish. Remote control included.



Unit with internal lighting with RGBW LED technology and remote control unit for switching colors. Also controlLED by DMX-1024 (wireless), enabling communication between one or more products simultaneously via the DMX transmitter (not included). There are two options to choose from: Professional XLR DMX and Home WIFI DMX. (Remote control included). Optional battery



Unit with internal lighting with battery-powere