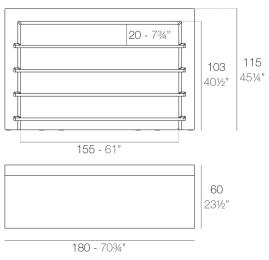

## **Modules**

FIESTA 180 Barra FIESTA 180 Counter

FIESTA 120 Barra FIESTA 120 Counter

FIESTA Barra curva FIESTA Curved counter

## **Combinations**

2 x 56001 180 Barra - 180 Counter 4 x 56002 Barra curva - Curved counter

**4 x 56001** 180 Barra - 180 Counter **4 x 56002** Barra curva - Curved counter