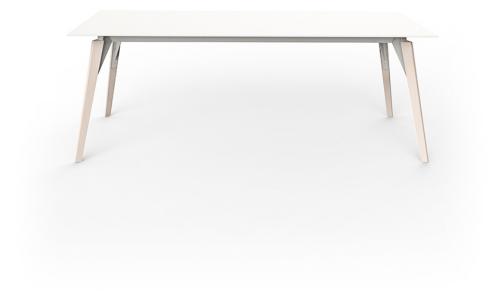

## Faz wood lounge table 100x100x74 by Ramón Esteve

Faz is a modular collection of outdoor furniture and planters designed by <u>Ramón</u> <u>Esteve</u> for <u>Vondom</u>. He is the architect of harmony, serenity, timelessness and universality, and he has created mineral and emphatic shapes that make Faz a design that contextualizes with homes and installations. An ambience, encircling as a result of the blissful combination of the material and lighting, so that the sole sensation would be its fusion.