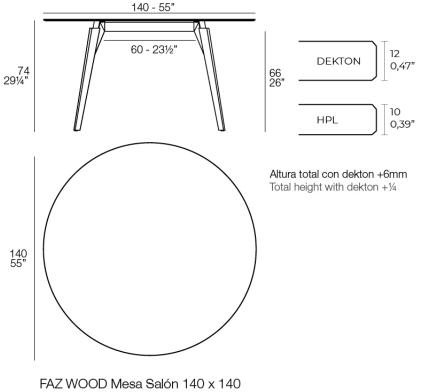

## Faz wood high table Ø140x74 by Ramón Esteve

### Info

#### Description

Weight: 36.14 Kg

FAZ WOOD Lounge Table 55" x 55"

#### Finishes

finishes HPL Ref. 54324 white black HPL black edge Solid Core Ref. 54324B white HPL solid core DEKTON Ref. 54324M

entzo danae

kelya

#### Wooden base with ceramic surface