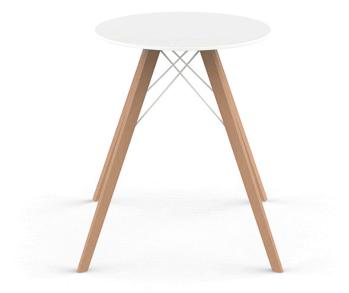

Products / Dining Tables / Faz Wood Dining Table ø60x74

## Faz wood dining table Ø60x74 by Ramón Esteve