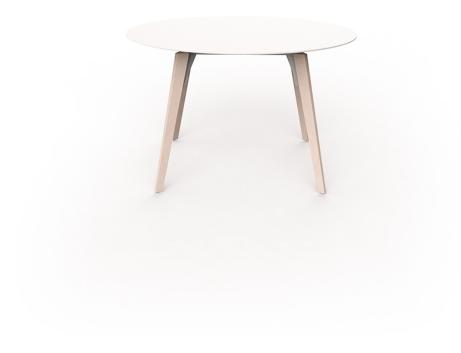

## Faz wood dining table Ø70x74 by Ramón Esteve

#### Description

Weight: 10.58 Kg