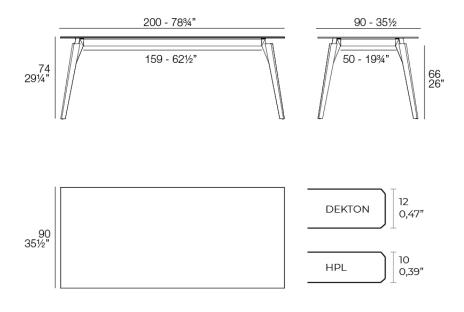

# Faz wood lounge table 200x90x74 by Ramón Esteve

Faz is a modular collection of outdoor furniture and planters designed by <u>Ramón</u> <u>Esteve</u> for <u>Vondom</u>. He is the architect of harmony, serenity, timelessness and universality, and he has created mineral and emphatic shapes that make Faz a design that contextualizes with homes and installations. An ambience, encircling as a result of the blissful combination of the material and lighting, so that the sole sensation would be its fusion.

### Description

Weight: 42.8 Kg

FAZ WOOD Mesa Salón 200 x 90 FAZ WOOD Lounge Table 78 ¾" x 35 ½"