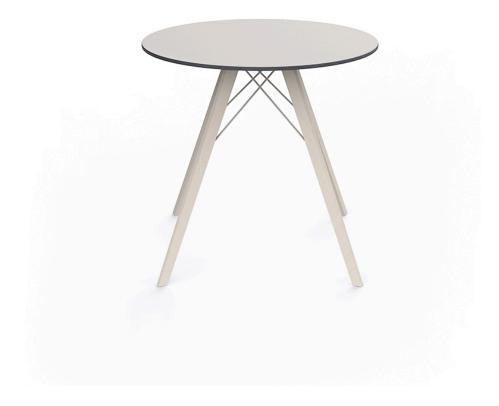

## Faz wood dining table Ø80x74 by Ramón Esteve

#### Description

Weight: 12.26 Kg

FAZ WOOD Dinning table Ø31 1/2"