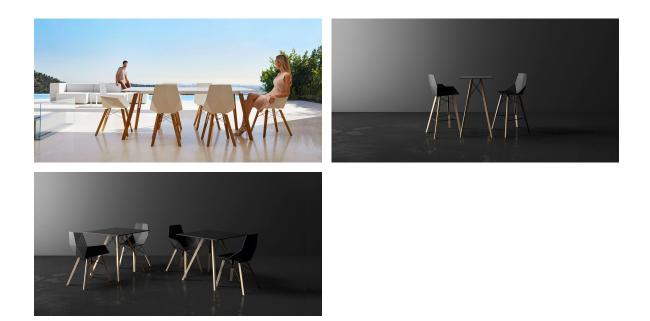

#### Ambients

Products / Dining Tables / Faz Wood High Table ø120x74

#### Ambients

Products / Dining Tables / Faz Wood High Table ø140x74