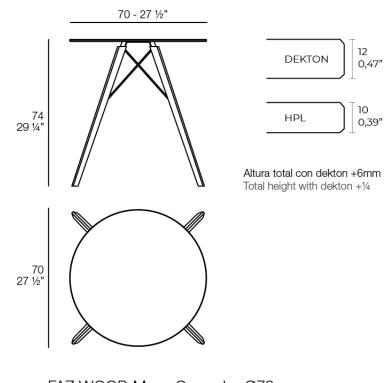

## Faz wood dining table Ø70x74 by Ramón Esteve

#### Description

Weight: 10.58 Kg

#### Description

Weight: 12.26 Kg

FAZ WOOD Dinning table Ø31 1/2"