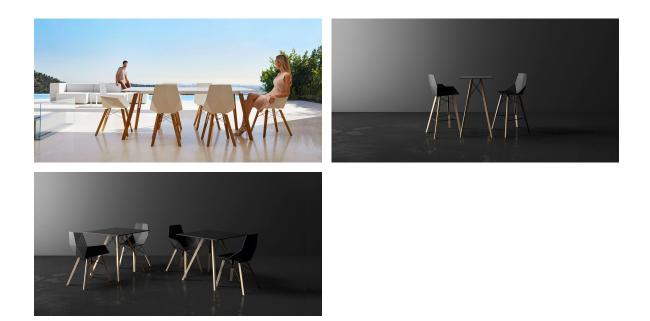

ounge Table 200x100x74

# Faz wood lounge table 200x100x74 by Ramón Esteve

Faz is a modular collection of outdoor furniture and planters designed by <u>Ramón</u> <u>Esteve</u> for <u>Vondom</u>. He is the architect of harmony, serenity, timelessness and universality, and he has created mineral and emphatic shapes that make Faz a design that contextualizes with homes and installations. An ambience, encircling as a result of the blissful combination of the material and lighting, so that the sole sensation would be its fusion.



## Info

### Description

Weight: 45.86 Kg



FAZ WOOD Mesa Salón 200 x 100 FAZ WOOD Lounge Table 78 ¾" x 39 ¼"

### Finishes

finishes HPL Ref. 54308 white black HPL black edge Solid Core Ref. 54308B white HPL solid core DEKTON Ref. 54308M



entzo danae

kelya