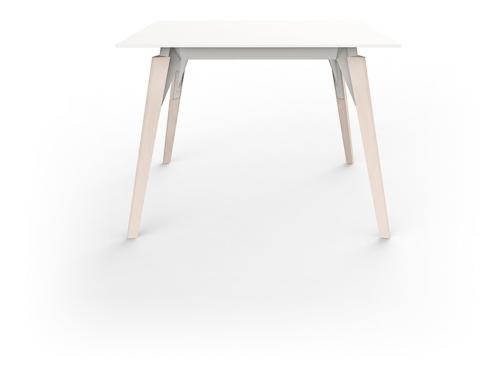

## Faz wood lounge table 90x90x74 by Ramón Esteve

Faz is a modular collection of outdoor furniture and planters designed by <u>Ramón</u> <u>Esteve</u> for <u>Vondom</u>. He is the architect of harmony, serenity, timelessness and universality, and he has created mineral and emphatic shapes that make Faz a design that contextualizes with homes and installations. An ambience, encircling as a result of the blissful combination of the material and lighting, so that the sole sensation would be its fusion.