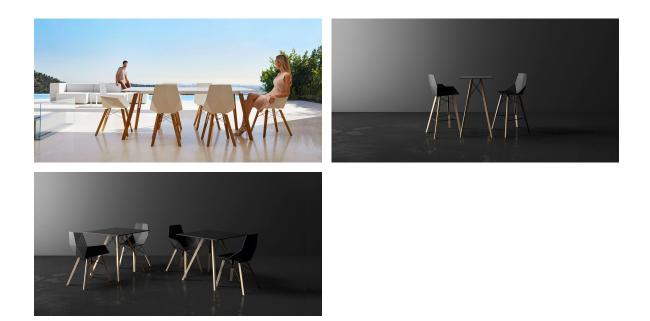

Products / Dining Tables / Faz Wood Dining Table ø60x74

## Faz wood dining table Ø60x74 by Ramón Esteve



### Info

#### Description

Weight: 9.05 Kg





#### Finishes

finishes HPL Ref. 54310 white black HPL black edge Solid Core Ref. 54310B white HPL solid core DEKTON Ref. 54310M





kelya entzo d

danae

Wooden base with ceramic surface



#### Ambients



Products / Dining Tables / Faz Wood Dining Table Ø70x74

## Faz wood dining table Ø70x74 by Ramón Esteve



### Info

#### Description

Weight: 10.58 Kg





#### Finishes

finishes HPL Ref. 54312 white black HPL black edge Solid Core Ref. 54312B white HPL solid core DEKTON Ref. 54312M





kelya entzo d

danae

Wooden base with ceramic surface



#### Ambients



Products / Dining Tables / Faz Wood Dining Table Ø80x74

## Faz wood dining table Ø80x74 by Ramón Esteve



### Info

#### Description

Weight: 12.26 Kg



FAZ WOOD Dinning table Ø31 1/2"

#### Finishes

finishes HPL Ref. 54314 white black HPL black edge Solid Core Ref. 54314B white HPL solid core DEKTON Ref. 54314M





kelya entzo d

danae

Wooden base with ceramic surface



#### Ambients



Products / Dining Tables / Faz Wood High Table ø120x74

## Faz wood high table Ø120x74 by Ramón Esteve



### Info

#### Description

Weight: 31.66 Kg





#### Finishes

finishes HPL Ref. 54323 white black HPL black edge Solid Core Ref. 54323B white HPL solid core DEKTON Ref. 54323M





kelya entzo d

danae

Wooden base with ceramic surface



#### Ambients



Products / Dining Tables / Faz Wood