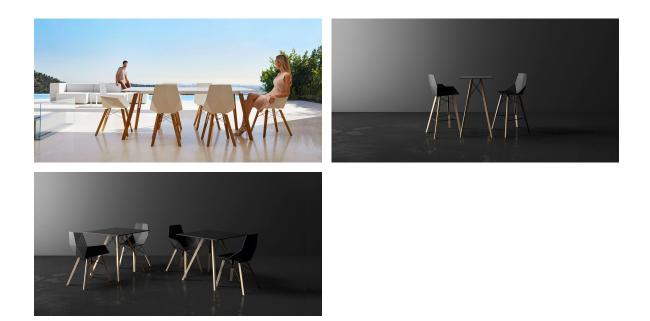

## Faz wood lounge table 90x90x74 by Ramón Esteve

Faz is a modular collection of outdoor furniture and planters designed by <u>Ramón</u> <u>Esteve</u> for <u>Vondom</u>. He is the architect of harmony, serenity, timelessness and universality, and he has created mineral and emphatic shapes that make Faz a design that contextualizes with homes and installations. An ambience, encircling as a result of the blissful combination of the material and lighting, so that the sole sensation would be its fusion.