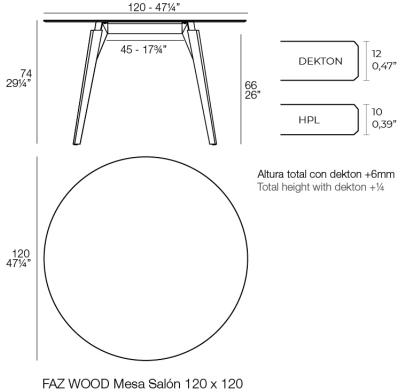

### Description

Weight: 25.29 Kg

FAZ WOOD Mesa Salón 90 x 90 FAZ WOOD Lounge Table 35 ½" x 35 ½"