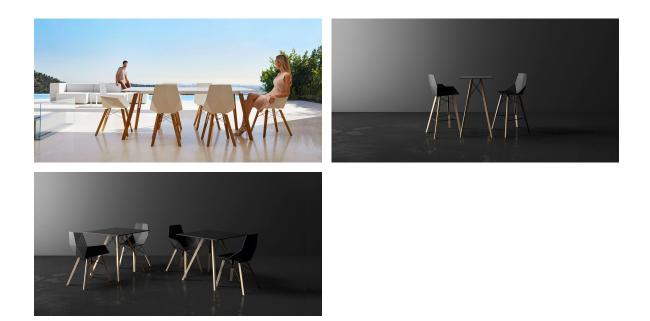

#### Ambients

Products / Dining Tables / Faz Wood Dining Table Ø70x74

#### Ambients

Products / Dining Tables / Faz Wood Dining Table Ø80x74

#### Ambients

Products / Dining Tables / Faz Wood High Table ø120x74

#### Ambients

Products / Dining Tables / Faz Wood High Table ø140x74

#### Ambients

Products / Dining Tables / Faz Wood Dining Table 60x60x74

#### Ambients

Products / Dining Tables / Faz Wood Dining Table 70x70x74

#### Ambients

Products / Dining Tables / Faz Wood Dining Table 80x80x74