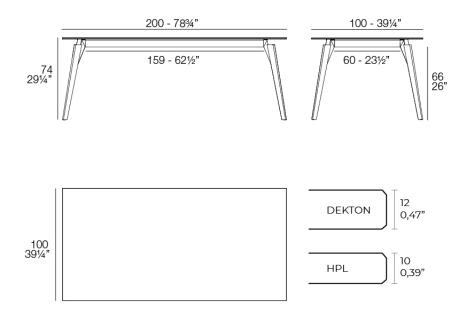

# Faz wood lounge table 200x100x74 by Ramón Esteve

Faz is a modular collection of outdoor furniture and planters designed by <u>Ramón</u> <u>Esteve</u> for <u>Vondom</u>. He is the architect of harmony, serenity, timelessness and universality, and he has created mineral and emphatic shapes that make Faz a design that contextualizes with homes and installations. An ambience, encircling as a result of the blissful combination of the material and lighting, so that the sole sensation would be its fusion.

### Description

Weight: 45.86 Kg

FAZ WOOD Mesa Salón 200 x 100 FAZ WOOD Lounge Table 78 ¾" x 39 ¼"