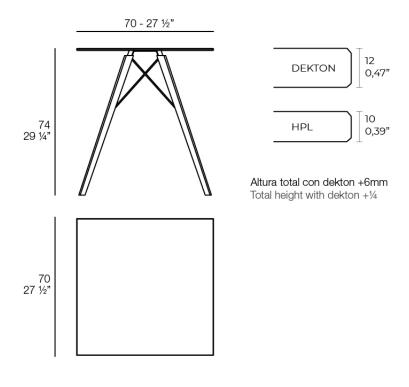

# Faz wood dining table 60x60x74 by Ramón Esteve

#### Description

Weight: 10.05 Kg