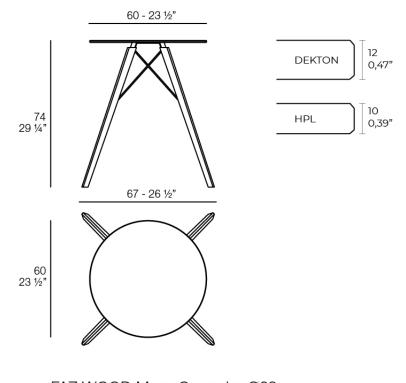

Products / Dining Tables / Faz Wood Dining Table ø60x74

## Faz wood dining table Ø60x74 by Ramón Esteve



### Info

#### Description

Weight: 9.05 Kg





#### Finishes

finishes HPL Ref. 54310 white black HPL black edge Solid Core Ref. 54310B white HPL solid core DEKTON Ref. 54310M





kelya entzo d

danae

Wooden base with ceramic surface



#### Ambients



Products / Dining Tables / Faz Wood Dining Table Ø70x74

## Faz wood dining table Ø70x74 by Ramón Esteve



### Info

#### Description

Weight: 10.58 Kg





#### Finishes

finishes HPL Ref. 54312 white black HPL black edge Solid Core Ref. 54312B white HPL solid core DEKTON Ref. 54312M





kelya entzo d

danae

Wooden base with ceramic surface



#### Ambients



Products / Dining Tables / Faz Wood Dining Table Ø80x74

## Faz wood dining table Ø80x74 by Ramón Esteve



### Info

#### Description

Weight: 12.26 Kg



FAZ WOOD Dinning table Ø31 1/2"

#### Finishes

finishes HPL Ref