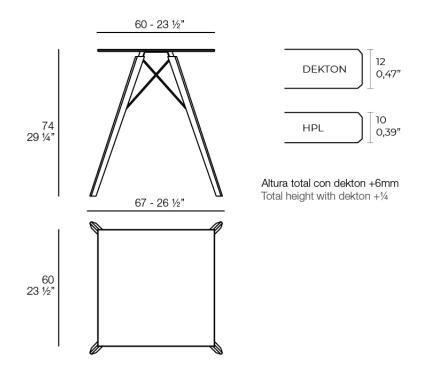

## Faz wood dining table 80x80x74 by Ramón Esteve

## Info

#### Description

Weight: 14.15 Kg

FAZ WOOD Dinning table 31 1/2" x 31 1/2"

### Finishes

finishes HPL Ref. 54313 white black HPL black edge Solid Core Ref. 54313B white HPL solid core DEKTON Ref. 54313M

kelya entzo d

danae

Products / Dining Tables / Faz Wood Lounge Table 90x90x74