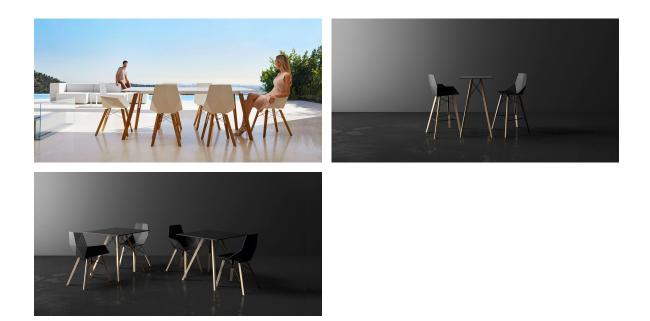

#### Ambients

Products / Dining Tables / Faz Wood Dining Table 70x70x74

## Faz wood dining table 70x70x74 by Ramón Esteve

### Info

#### Description

Weight: 11.98 Kg

#### Finishes

finishes HPL Ref. 54311 white black HPL black edge Solid Core Ref. 54311B white HPL solid core DEKTON Ref. 54311M

kelya entzo d

danae

Wooden base with ceramic surface

#### Ambients

Products / Dining Tables / Faz Wood Dining Table 80x80x74