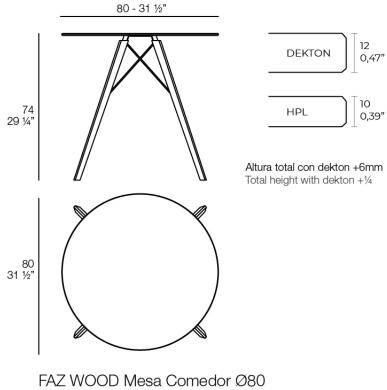

## Faz wood dining table Ø80x74 by Ramón Esteve

#### Description

Weight: 12.26 Kg

FAZ WOOD Dinning table Ø31 1/2"