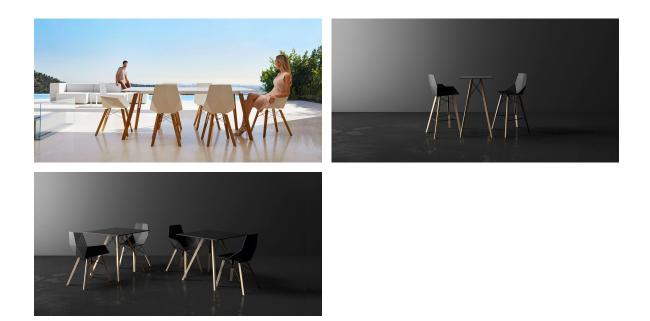

# Faz wood dining table 60x60x74 by Ramón Esteve

#### Ambients

Products / Dining Tables / Faz Wood Dining Table 70x70x74