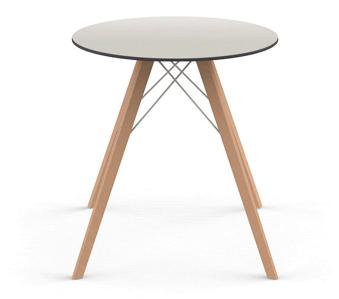

## Faz wood dining table Ø70x74 by Ramón Esteve

### Info

#### Description

Weight: 10.58 Kg