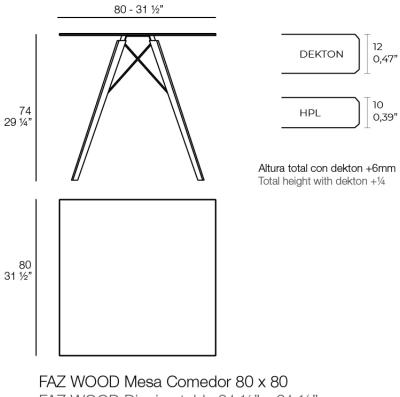

## Faz wood dining table 80x80x74 by Ramón Esteve

## Info

#### Description

Weight: 14.15 Kg

FAZ WOOD Dinning table 31 1/2" x 31 1/2"