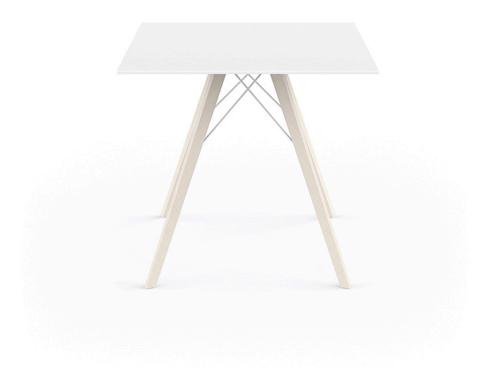

## Faz wood dining table 70x70x74 by Ramón Esteve

### Info

#### Description

Weight: 11.98 Kg