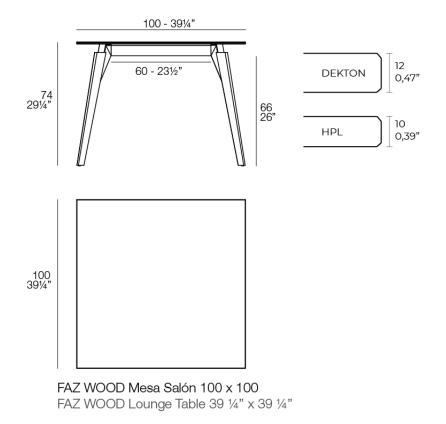

### Description

Weight: 25.29 Kg

FAZ WOOD Mesa Salón 90 x 90 FAZ WOOD Lounge Table 35 ½" x 35 ½"