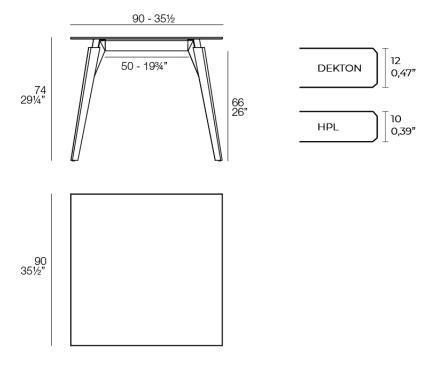

ing table 31 1/2" x 31 1/2"

### Finishes

finishes HPL Ref. 54313 white black HPL black edge Solid Core Ref. 54313B white HPL solid core DEKTON Ref. 54313M





kelya entzo d

danae





Products / Dining Tables / Faz Wood Lounge Table 90x90x74

## Faz wood lounge table 90x90x74 by Ramón Esteve

Faz is a modular collection of outdoor furniture and planters designed by <u>Ramón</u> <u>Esteve</u> for <u>Vondom</u>. He is the architect of harmony, serenity, timelessness and universality, and he has created mineral and emphatic shapes that make Faz a design that contextualizes with homes and installations. An ambience, encircling as a result of the blissful combination of the material and lighting, so that the sole sensation would be its fusion.



## Info

### Description

Weight: 25.29 Kg



FAZ WOOD Mesa Salón 90 x 90 FAZ WOOD Lounge Table 35 ½" x 35 ½"

### Finishes

finishes HPL Ref. 54305 white black HPL black edge Solid Core Ref. 54305B white HPL solid core DEKTON Ref. 54305M





danae kelya e

entzo





Products / Dining Tables / Faz Wood Lounge Table 100x100x74

## Faz wood lounge table 100x100x74 by Ramón Esteve

Faz is a modular collection of outdoor furniture and planters designed by <u>Ramón</u> <u>Esteve</u> for <u>Vondom</u>. He is the architect of harmony, serenity, timelessness and universality, and he has created mineral and emphatic shapes that make Faz a design that contextualizes with homes and installations. An ambience, encircling as a result of the blissful combination of the material and lighting, so that the sole sensation would be its fusion.



##