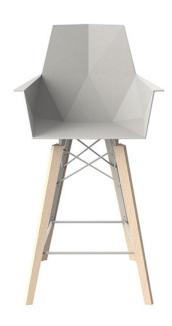

# Faz wood counter stool with arms

#### by Ramón Esteve

### Description

Weight: 7.35 Kg