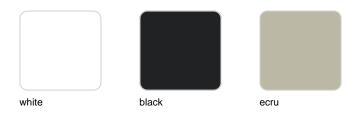

## **Finishes**

#### finishes

**BASIC PP** Ref. 54301

**LACADO** Ref. 54301F

negro wood 1

anthracite

Products / Stools & Ottomans / Faz Wood Bar Stool With Arms