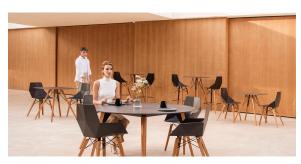

Products / Stools & Ottomans / Faz Wood Counter Stool

# Faz wood counter stool

#### by Ramón Esteve



## Info

### Description

Weight: 6.7 Kg



## **Finishes**

#### finishes

BASIC PP Ref. 54303







LACADO Ref. 54303F



















Products / Stools & Ottomans / Faz Wood Counter Stool With Arms

# Faz wood counter stool with arms

#### by Ramón Esteve



## Info

### Description

Weight: 7.35 Kg



## **Finishes**

#### finishes

BASIC PP Ref. 54304





LACADO Ref. 54304F

















Products / Stools & Ottomans / Faz Wood Bar Stool

# Faz wood bar stool

#### by Ramón Esteve



## Info

### Description

Weight: 6.93 Kg





## **Finishes**

#### finishes

**BASIC PP** Ref. 54301







**LACADO** Ref. 54301F







negro wood 1

anthracite











Products / Stools & Ottomans / Faz Wood Bar Stool With Arms

# Faz wood bar stool with arms

### by Ramón Esteve



## Info

### Description

Weight: 7.58 Kg



## **Finishes**

#### finishes

BASIC PP Ref. 54302



LACADO Ref. 54302F