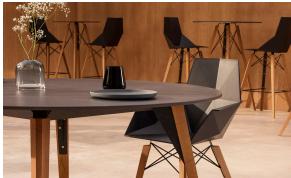

Products / Stools & Ottomans / Faz Wood Counter Stool

# Faz wood counter stool

#### by Ramón Esteve



## Info

### Description

Weight: 6.7 Kg



## **Finishes**

#### finishes

BASIC PP Ref. 54303







LACADO Ref. 54303F



















Products / Stools & Ottomans / Faz Wood Counter Stool With Arms

# Faz wood counter stool with arms

#### by Ramón Esteve



## Info

### Description

Weight: 7.35 Kg



## **Finishes**

#### finishes

BASIC PP Ref. 54304





LACADO Ref. 54304F

















Products / Stools & Ottomans / Faz Wood Bar Stool

# Faz wood bar stool

#### by Ramón Esteve



## Info

### Description

Weight: 6.93 Kg





## **Finishes**

#### finishes

**BASIC PP** Ref. 54301







**LACADO** Ref. 54301F







negro wood 1

anthracite











Products / Stools & Ottomans / Faz Wood Bar Stool With Arms

# Faz wood bar stool with arms

### by Ramón Esteve



## Info

### Description

Weight: 7.58 Kg



## **Finishes**

#### finishes

BASIC PP Ref. 54302



LACADO Ref. 54302F