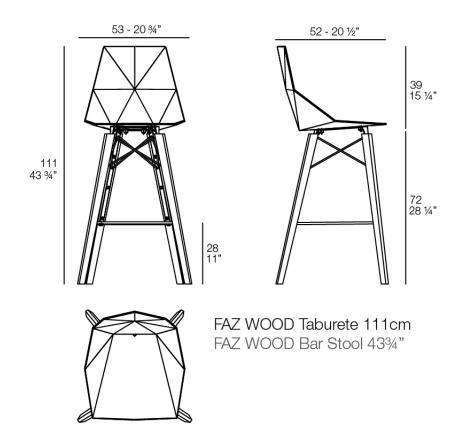

Products / Stools & Ottomans / Faz Wood Counter Stool

# Faz wood counter stool

#### by Ramón Esteve



## Info

### Description

Weight: 6.7 Kg



## **Finishes**

#### finishes

BASIC PP Ref. 54303







LACADO Ref. 54303F



















Products / Stools & Ottomans / Faz Wood Counter Stool With Arms

# Faz wood counter stool with arms

#### by Ramón Esteve



## Info

### Description

Weight: 7.35 Kg



## **Finishes**

#### finishes

BASIC PP Ref. 54304





LACADO Ref. 54304F

















Products / Stools & Ottomans / Faz Wood Bar Stool

# Faz wood bar stool

#### by Ramón Esteve



## Info

### Description

Weight: 6.93 Kg





## **Finishes**

#### finishes

**BASIC PP** Ref. 54301







**LACADO** Ref. 54301F







negro wood 1

anthracite











Products / Stools & Ottomans / Faz Wood Bar Stool With Arms

# Faz wood bar stool with arms

### by Ramón Esteve



## Info

### Description

Weight: 7.58 Kg



## **Finishes**

#### finishes

BASIC PP Ref. 54302



LACADO Ref. 54302F