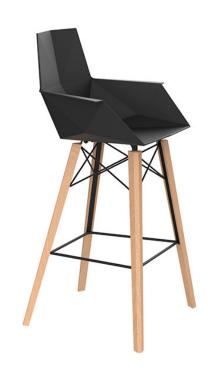

steve



## Info

### Description

Weight: 6.7 Kg



## **Finishes**

#### finishes

BASIC PP Ref. 54303







LACADO Ref. 54303F



















Products / Stools & Ottomans / Faz Wood Counter Stool With Arms

# Faz wood counter stool with arms

#### by Ramón Esteve



## Info

### Description

Weight: 7.35 Kg



## **Finishes**

#### finishes

BASIC PP Ref. 54304





LACADO Ref. 54304F

















Products / Stools & Ottomans / Faz Wood Bar Stool

# Faz wood bar stool

#### by Ramón Esteve



## Info

### Description

Weight: 6.93 Kg





## **Finishes**

#### finishes

**BASIC PP** Ref. 54301







**LACADO** Ref. 54301F







negro wood 1

anthracite











Products / Stools & Ottomans / Faz Wood Bar Stool With Arms

# Faz wood bar stool with arms

### by Ramón Esteve



## Info

### Description

Weight: 7.58 Kg



## **Finishes**

#### finishes

BASIC PP Ref. 54302



LACADO Ref. 54302F