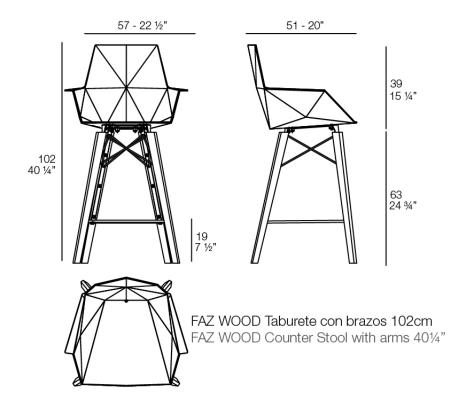

Products / Stools & Ottomans / Faz Wood Counter Stool

# Faz wood counter stool

#### by Ramón Esteve



## Info

### Description

Weight: 6.7 Kg



## **Finishes**

#### finishes

BASIC PP Ref. 54303







LACADO Ref. 54303F



















Products / Stools & Ottomans / Faz Wood Counter Stool With Arms

# Faz wood counter stool with arms

#### by Ramón Esteve



## Info

### Description

Weight: 7.35 Kg



## **Finishes**

#### finishes

BASIC PP Ref. 54304





LACADO Ref. 54304F

















Products / Stools & Ottomans / Faz Wood Bar Stool

# Faz wood bar stool

#### by Ramón Esteve



## Info

### Description

Weight: 6.93 Kg





## **Finishes**

#### finishes

**BASIC PP** Ref. 54301







**LACADO** Ref. 54301F







negro wood 1

anthracite











Products / Stools & Ottomans / Faz Wood Bar Stool With Arms

# Faz wood bar stool with arms

### by Ramón Esteve



## Info

### Description

Weight: 7.58 Kg



## **Finishes**

#### finishes

BASIC PP Ref. 54302



LACADO Ref. 54302F