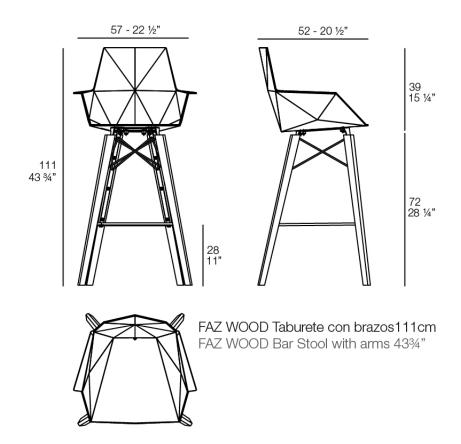

7 Kg



## **Finishes**

#### finishes

BASIC PP Ref. 54303







LACADO Ref. 54303F



















Products / Stools & Ottomans / Faz Wood Counter Stool With Arms

# Faz wood counter stool with arms

#### by Ramón Esteve



## Info

### Description

Weight: 7.35 Kg



## **Finishes**

#### finishes

BASIC PP Ref. 54304





LACADO Ref. 54304F

















Products / Stools & Ottomans / Faz Wood Bar Stool

# Faz wood bar stool

#### by Ramón Esteve



## Info

### Description

Weight: 6.93 Kg





## **Finishes**

#### finishes

**BASIC PP** Ref. 54301







**LACADO** Ref. 54301F







negro wood 1

anthracite











Products / Stools & Ottomans / Faz Wood Bar Stool With Arms

# Faz wood bar stool with arms

### by Ramón Esteve



## Info

### Description

Weight: 7.58 Kg



## **Finishes**

#### finishes

BASIC PP Ref. 54302



LACADO Ref. 54302F