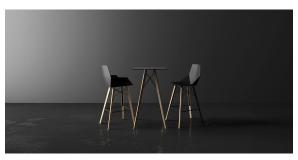

Products / Stools & Ottomans / Faz Wood Counter Stool

# Faz wood counter stool

#### by Ramón Esteve



## Info

### Description

Weight: 6.7 Kg



## **Finishes**

#### finishes

BASIC PP Ref. 54303







LACADO Ref. 54303F



















Products / Stools & Ottomans / Faz Wood Counter Stool With Arms

# Faz wood counter stool with arms

#### by Ramón Esteve



## Info

### Description

Weight: 7.35 Kg



## **Finishes**

#### finishes

BASIC PP Ref. 54304





LACADO Ref. 54304F

















Products / Stools & Ottomans / Faz Wood Bar Stool

# Faz wood bar stool

#### by Ramón Esteve



## Info

### Description

Weight: 6.93 Kg





## **Finishes**

#### finishes

**BASIC PP** Ref. 54301







**LACADO** Ref. 54301F







negro wood 1

anthracite











Products / Stools & Ottomans / Faz Wood Bar Stool With Arms

# Faz wood bar stool with arms

### by Ramón Esteve



## Info

### Description

Weight: 7.58 Kg



## **Finishes**

#### finishes

BASIC PP Ref. 54302



LACADO Ref. 54302F