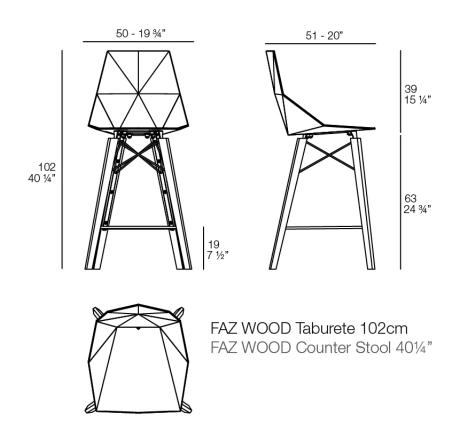

Products / Stools & Ottomans / Faz Wood Counter Stool

# Faz wood counter stool

### Description

Weight: 6.7 Kg