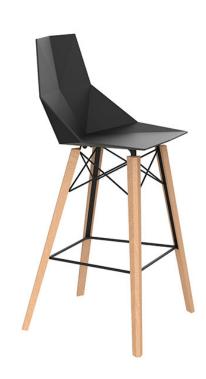

Products / Stools & Ottomans / Faz Wood Counter Stool

# Faz wood counter stool

#### by Ramón Esteve



## Info

### Description

Weight: 6.7 Kg



## **Finishes**

#### finishes

BASIC PP Ref. 54303







LACADO Ref. 54303F



















Products / Stools & Ottomans / Faz Wood Counter Stool With Arms

# Faz wood counter stool with arms

#### by Ramón Esteve



## Info

### Description

Weight: 7.35 Kg



## **Finishes**

#### finishes

BASIC PP Ref. 54304





LACADO Ref. 54304F

















Products / Stools & Ottomans / Faz Wood Bar Stool

# Faz wood bar stool

#### by Ramón Esteve



## Info

### Description

Weight: 6.93 Kg





## **Finishes**

#### finishes

**BASIC PP** Ref. 54301







**LACADO** Ref. 54301F







negro wood 1

anthracite











Products / Stools & Ottomans / Faz Wood Bar Stool With Arms

# Faz wood bar stool with arms

### by Ramón Esteve



## Info

### Description

Weight: 7.58 Kg



## **Finishes**

#### finishes

BASIC PP Ref. 54302



LACADO Ref. 54302F