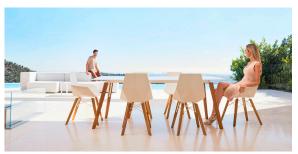

#### finishes

BASIC PP Ref. 54303

LACADO Ref. 54303F

Products / Stools & Ottomans / Faz Wood Counter Stool With Arms

# Faz wood counter stool with arms

#### by Ramón Esteve