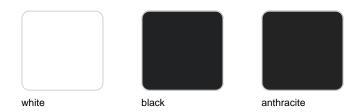

. 54303F



















Products / Stools & Ottomans / Faz Wood Counter Stool With Arms

# Faz wood counter stool with arms

#### by Ramón Esteve



## Info

### Description

Weight: 7.35 Kg



## **Finishes**

#### finishes

BASIC PP Ref. 54304





LACADO Ref. 54304F

















Products / Stools & Ottomans / Faz Wood Bar Stool

# Faz wood bar stool

#### by Ramón Esteve



## Info

### Description

Weight: 6.93 Kg





## **Finishes**

#### finishes

**BASIC PP** Ref. 54301







**LACADO** Ref. 54301F







negro wood 1

anthracite











Products / Stools & Ottomans / Faz Wood Bar Stool With Arms

# Faz wood bar stool with arms

### by Ramón Esteve



## Info

### Description

Weight: 7.58 Kg



## **Finishes**

#### finishes

BASIC PP Ref. 54302



LACADO Ref. 54302F