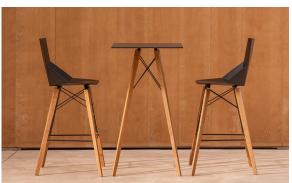

Products / Stools & Ottomans / Faz Wood Counter Stool With Arms

# Faz wood counter stool with arms

#### by Ramón Esteve



## Info

### Description

Weight: 7.35 Kg



## **Finishes**

#### finishes

BASIC PP Ref. 54304





LACADO Ref. 54304F

















Products / Stools & Ottomans / Faz Wood Bar Stool

# Faz wood bar stool

#### by Ramón Esteve



## Info

### Description

Weight: 6.93 Kg





## **Finishes**

#### finishes

**BASIC PP** Ref. 54301







**LACADO** Ref. 54301F







negro wood 1

anthracite











Products / Stools & Ottomans / Faz Wood Bar Stool With Arms

# Faz wood bar stool with arms

### by Ramón Esteve



## Info

### Description

Weight: 7.58 Kg



## **Finishes**

#### finishes

BASIC PP Ref. 54302



LACADO Ref. 54302F