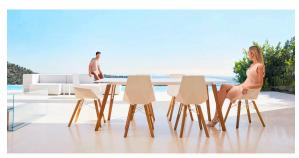

finishes

BASIC PP Ref. 54295







LACADO Ref. 54295F







22.04.2023

## **Ambients**











Products / Chairs / Faz Wood Armchair

# Faz wood armchair

#### by Ramón Esteve

Faz is a modular collection of outdoor furniture and planters designed by <u>Ramón</u> <u>Esteve</u> for <u>Vondom</u>. He is the architect of harmony, serenity, timelessness and universality, and he has created mineral and emphatic shapes that make Faz a design that contextualizes with homes and installations. An ambience, encircling as a result of the blissful combination of the material and lighting, so that the sole sensation would be its fusion.



## Info

## Description

Weight: 5.04 Kg



## **Finishes**

#### finishes

BASIC PP Ref. 54294







LACADO Ref. 54294F







22.04.2023

## **Ambients**