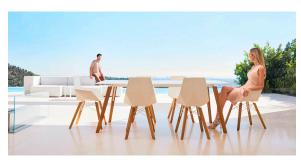

Products / Chairs / Faz Wood Chair

# Faz wood chair

#### by Ramón Esteve

Faz is a modular collection of outdoor furniture and planters designed by <u>Ramón</u> <u>Esteve</u> for <u>Vondom</u>. He is the architect of harmony, serenity, timelessness and universality, and he has created mineral and emphatic shapes that make Faz a design that contextualizes with homes and installations. An ambience, encircling as a result of the blissful combination of the material and lighting, so that the sole sensation would be its fusion.



## Info

## Description

Weight: 4.4 Kg



## **Finishes**

#### finishes

BASIC PP Ref. 54295







LACADO Ref. 54295F







22.04.2023

## **Ambients**











Products / Chairs / Faz Wood Armchair

# Faz wood armchair

#### by Ramón Esteve

Faz is a modular collection of outdoor furniture and planters designed by <u>Ramón</u> <u>Esteve</u> for <u>Vondom</u>. He is the architect of harmony, serenity, timelessness and universality, and he has created mineral and emphatic shapes that make Faz a design that contextualizes with homes and installations. An ambience, encircling as a result of the blissful combination of the material and lighting, so that the sole sensation would be its fusion.



## Info

## Description

Weight: 5.04 Kg



## **Finishes**

#### finishes

BASIC PP Ref. 54294







LACADO Ref. 54294F







22.04.2023

## **Ambients**