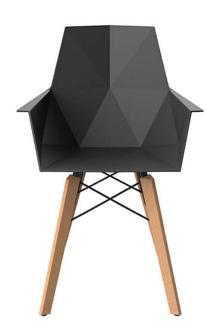

# Faz wood armchair

#### by Ramón Esteve

Faz is a modular collection of outdoor furniture and planters designed by <u>Ramón</u> <u>Esteve</u> for <u>Vondom</u>. He is the architect of harmony, serenity, timelessness and universality, and he has created mineral and emphatic shapes that make Faz a design that contextualizes with homes and installations. An ambience, encircling as a result of the blissful combination of the material and lighting, so that the sole sensation would be its fusion.