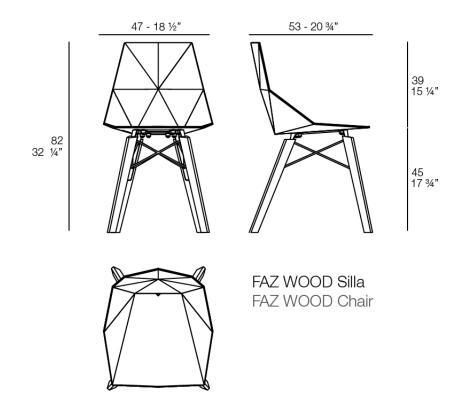

Products / Chairs / Faz Wood Chair

# Faz wood chair

#### by Ramón Esteve

Faz is a modular collection of outdoor furniture and planters designed by <u>Ramón</u> <u>Esteve</u> for <u>Vondom</u>. He is the architect of harmony, serenity, timelessness and universality, and he has created mineral and emphatic shapes that make Faz a design that contextualizes with homes and installations. An ambience, encircling as a result of the blissful combination of the material and lighting, so that the sole sensation would be its fusion.



## Info

## Description

Weight: 4.4 Kg



## **Finishes**

#### finishes

BASIC PP Ref. 54295







LACADO Ref. 54295F







22.04.2023

## **Ambients**











Products / Chairs / Faz Wood Armchair

# Faz wood armchair

#### by Ramón Esteve

Faz is a modular collection of outdoor furniture and planters designed by <u>Ramón</u> <u>Esteve</u> for <u>Vondom</u>. He is the architect of harmony, serenity, timelessness and universality, and he has created mineral and emphatic shapes that make Faz a design that contextualizes with homes and installations. An ambience, encircling as a result of the blissful combination of the material and lighting, so that the sole sensation would be its fusion.



## Info

## Description

Weight: 5.04 Kg



## **Finishes**

#### finishes

BASIC PP Ref. 54294







LACADO Ref. 54294F







22.04