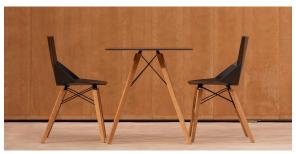

BASIC PP Ref. 54295







LACADO Ref. 54295F







22.04.2023

## **Ambients**











Products / Chairs / Faz Wood Armchair

# Faz wood armchair

#### by Ramón Esteve

Faz is a modular collection of outdoor furniture and planters designed by <u>Ramón</u> <u>Esteve</u> for <u>Vondom</u>. He is the architect of harmony, serenity, timelessness and universality, and he has created mineral and emphatic shapes that make Faz a design that contextualizes with homes and installations. An ambience, encircling as a result of the blissful combination of the material and lighting, so that the sole sensation would be its fusion.



## Info

## Description

Weight: 5.04 Kg



## **Finishes**

#### finishes

BASIC PP Ref. 54294







LACADO Ref. 54294F







22.04.2023

## **Ambients**