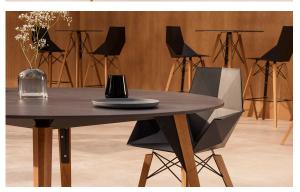

es

BASIC PP Ref. 54295







LACADO Ref. 54295F







22.04.2023

## **Ambients**











Products / Chairs / Faz Wood Armchair

# Faz wood armchair

#### by Ramón Esteve

Faz is a modular collection of outdoor furniture and planters designed by <u>Ramón</u> <u>Esteve</u> for <u>Vondom</u>. He is the architect of harmony, serenity, timelessness and universality, and he has created mineral and emphatic shapes that make Faz a design that contextualizes with homes and installations. An ambience, encircling as a result of the blissful combination of the material and lighting, so that the sole sensation would be its fusion.



## Info

## Description

Weight: 5.04 Kg



## **Finishes**

#### finishes

BASIC PP Ref. 54294







LACADO Ref. 54294F







22.04.2023

## **Ambients**