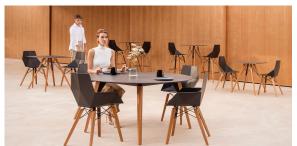

Products / Chairs / Faz Wood Chair

# Faz wood chair

#### by Ramón Esteve

Faz is a modular collection of outdoor furniture and planters designed by <u>Ramón</u> <u>Esteve</u> for <u>Vondom</u>. He is the architect of harmony, serenity, timelessness and universality, and he has created mineral and emphatic shapes that make Faz a design that contextualizes with homes and installations. An ambience, encircling as a result of the blissful combination of the material and lighting, so that the sole sensation would be its fusion.



## Info

## Description

Weight: 4.4 Kg



## **Finishes**

#### finishes

BASIC PP Ref. 54295







LACADO Ref. 54295F







22.04.2023

## **Ambients**











Products / Chairs / Faz Wood Armchair

# Faz wood armchair

#### by Ramón Esteve

Faz is a modular collection of outdoor furniture and planters designed by <u>Ramón</u> <u>Esteve</u> for <u>Vondom</u>. He is the architect of harmony, serenity, timelessness and universality, and he has created mineral and emphatic shapes that make Faz a design that contextualizes with homes and installations. An ambience, encircling as a result of the blissful combination of the material and lighting, so that the sole sensation would be its fusion.



## Info

## Description

Weight: 5.04 Kg



## **Finishes**

#### finishes

BASIC PP Ref. 54294







LACADO Ref. 54294F







22.04.2023

## **Ambients**