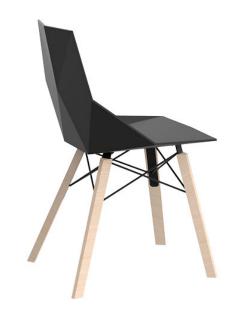

Products / Chairs / Faz Wood Chair

# Faz wood chair

#### by Ramón Esteve

Faz is a modular collection of outdoor furniture and planters designed by <u>Ramón</u> <u>Esteve</u> for <u>Vondom</u>. He is the architect of harmony, serenity, timelessness and universality, and he has created mineral and emphatic shapes that make Faz a design that contextualizes with homes and installations. An ambience, encircling as a result of the blissful combination of the material and lighting, so that the sole sensation would be its fusion.