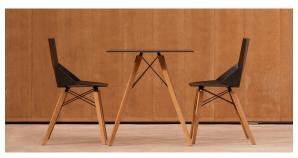

Products / Chairs / Faz Wood Chair

# Faz wood chair

#### by Ramón Esteve

Faz is a modular collection of outdoor furniture and planters designed by <u>Ramón</u> <u>Esteve</u> for <u>Vondom</u>. He is the architect of harmony, serenity, timelessness and universality, and he has created mineral and emphatic shapes that make Faz a design that contextualizes with homes and installations. An ambience, encircling as a result of the blissful combination of the material and lighting, so that the sole sensation would be its fusion.



## Info

## Description

Weight: 4.4 Kg



## **Finishes**

#### finishes

BASIC PP Ref. 54295







LACADO Ref. 54295F







22.04.2023

## **Ambients**











Products / Chairs / Faz Wood Armchair

# Faz wood armchair

#### by Ramón Esteve

Faz is a modular collection of outdoor furniture and planters designed by <u>Ramón</u> <u>Esteve</u> for <u>Vondom</u>. He is the architect of harmony, serenity, timelessness and universality, and he has created mineral and emphatic shapes that make Faz a design that contextualizes with homes and installations. An ambience, encircling as a result of the blissful combination of the material and lighting, so that the sole sensation would be its fusion.



## Info

## Description

Weight: 5.04 Kg



## **Finishes**

#### finishes

BASIC PP Ref. 54294







LACADO Ref. 54294F







22.04.2023

## **Ambients**