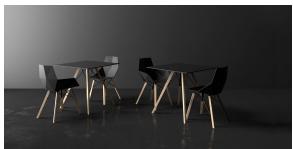

shes

BASIC PP Ref. 54295







LACADO Ref. 54295F







22.04.2023

## **Ambients**











Products / Chairs / Faz Wood Armchair

# Faz wood armchair

#### by Ramón Esteve

Faz is a modular collection of outdoor furniture and planters designed by <u>Ramón</u> <u>Esteve</u> for <u>Vondom</u>. He is the architect of harmony, serenity, timelessness and universality, and he has created mineral and emphatic shapes that make Faz a design that contextualizes with homes and installations. An ambience, encircling as a result of the blissful combination of the material and lighting, so that the sole sensation would be its fusion.



## Info

## Description

Weight: 5.04 Kg



## **Finishes**

#### finishes

BASIC PP Ref. 54294







LACADO Ref. 54294F







22.04.2023

## **Ambients**