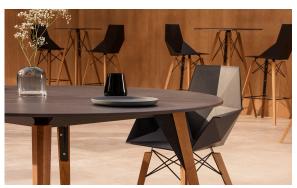

Products / Chairs / Faz Wood Chair

# Faz wood chair

#### by Ramón Esteve

Faz is a modular collection of outdoor furniture and planters designed by <u>Ramón</u> <u>Esteve</u> for <u>Vondom</u>. He is the architect of harmony, serenity, timelessness and universality, and he has created mineral and emphatic shapes that make Faz a design that contextualizes with homes and installations. An ambience, encircling as a result of the blissful combination of the material and lighting, so that the sole sensation would be its fusion.



## Info

## Description

Weight: 4.4 Kg



## **Finishes**

#### finishes

BASIC PP Ref. 54295







LACADO Ref. 54295F







22.04.2023

## **Ambients**











Products / Chairs / Faz Wood Armchair

# Faz wood armchair

#### by Ramón Esteve

Faz is a modular collection of outdoor furniture and planters designed by <u>Ramón</u> <u>Esteve</u> for <u>Vondom</u>. He is the architect of harmony, serenity, timelessness and universality, and he has created mineral and emphatic shapes that make Faz a design that contextualizes with homes and installations. An ambience, encircling as a result of the blissful combination of the material and lighting, so that the sole sensation would be its fusion.



## Info

## Description

Weight: 5.04 Kg



## **Finishes**

#### finishes

BASIC PP Ref. 54294







LACADO Ref. 54294F







22.04.2023

## **Ambients**