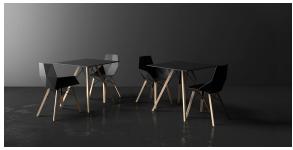

Products / Chairs / Faz Wood Chair

# Faz wood chair

#### by Ramón Esteve

Faz is a modular collection of outdoor furniture and planters designed by <u>Ramón</u> <u>Esteve</u> for <u>Vondom</u>. He is the architect of harmony, serenity, timelessness and universality, and he has created mineral and emphatic shapes that make Faz a design that contextualizes with homes and installations. An ambience, encircling as a result of the blissful combination of the material and lighting, so that the sole sensation would be its fusion.



## Info

## Description

Weight: 4.4 Kg



## **Finishes**

#### finishes

BASIC PP Ref. 54295







LACADO Ref. 54295F







22.04.2023

## **Ambients**











Products / Chairs / Faz Wood Armchair

# Faz wood armchair

#### by Ramón Esteve

Faz is a modular collection of outdoor furniture and planters designed by <u>Ramón</u> <u>Esteve</u> for <u>Vondom</u>. He is the architect of harmony, serenity, timelessness and universality, and he has created mineral and emphatic shapes that make Faz a design that contextualizes with homes and installations. An ambience, encircling as a result of the blissful combination of the material and lighting, so that the sole sensation would be its fusion.



## Info

## Description

Weight: 5.04 Kg



## **Finishes**

#### finishes

BASIC PP Ref. 54294







LACADO Ref. 54294F







22.04.2023

## **Ambients**