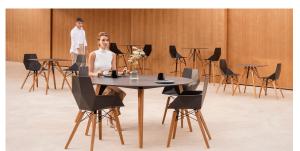

nishes

BASIC PP Ref. 54295







LACADO Ref. 54295F







22.04.2023

## **Ambients**











Products / Chairs / Faz Wood Armchair

# Faz wood armchair

#### by Ramón Esteve

Faz is a modular collection of outdoor furniture and planters designed by <u>Ramón</u> <u>Esteve</u> for <u>Vondom</u>. He is the architect of harmony, serenity, timelessness and universality, and he has created mineral and emphatic shapes that make Faz a design that contextualizes with homes and installations. An ambience, encircling as a result of the blissful combination of the material and lighting, so that the sole sensation would be its fusion.



## Info

## Description

Weight: 5.04 Kg



## **Finishes**

#### finishes

BASIC PP Ref. 54294







LACADO Ref. 54294F







22.04.2023

## **Ambients**