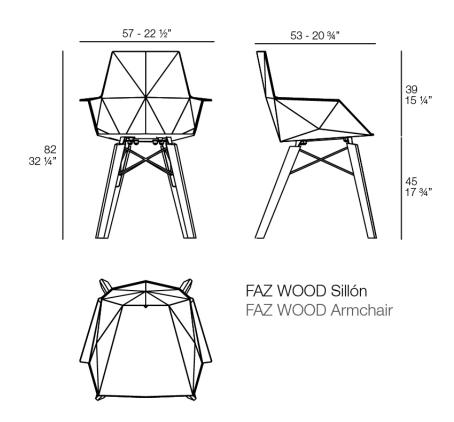

## **Ambients**

Products / Chairs / Faz Wood Armchair

# Faz wood armchair

#### by Ramón Esteve

Faz is a modular collection of outdoor furniture and planters designed by <u>Ramón</u> <u>Esteve</u> for <u>Vondom</u>. He is the architect of harmony, serenity, timelessness and universality, and he has created mineral and emphatic shapes that make Faz a design that contextualizes with homes and installations. An ambience, encircling as a result of the blissful combination of the material and lighting, so that the sole sensation would be its fusion.

## Info

## Description

Weight: 5.04 Kg