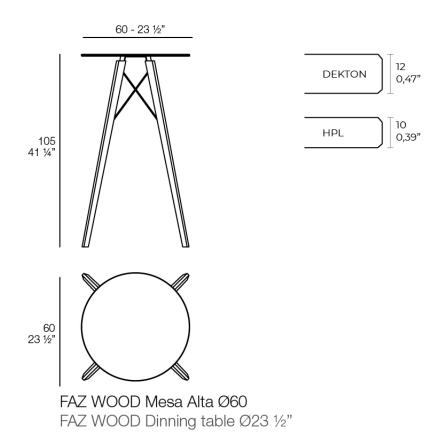

# Faz wood high table ø60x105

by Ramón Esteve

#### Description

Weight: 10.17 Kg