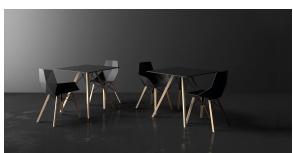

** 

Ref. 54315



HPL black edge

Solid Core Ref. 54315B



**HPL** solid core

DEKTON Ref. 54315M









kelya

entzo

danae









Products / High Tables / Faz Wood High Table 60x60x105

# Faz wood high table 60x60x105

#### by Ramón Esteve





### Info

#### Description

Weight: 11.19 Kg



### **Finishes**

#### finishes

**HPL** 

Ref. 54317



HPL black edge

Solid Core Ref. 54317B



**HPL** solid core

DEKTON Ref. 54317M









kelya

entzo

danae









Products / High Tables / Faz Wood High Table ø50x105

# Faz wood high table ø50x105

by Ramón Esteve



### Info

#### Description

Weight: 9.04 Kg



### **Finishes**

#### finishes

**HPL** 

Ref. 54316



HPL black edge

Solid Core Ref. 54316B



**HPL** solid core

DEKTON Ref. 54316M









kelya

entzo

danae









Products / High Tables / Faz Wood High Table ø60x105

# Faz wood high table ø60x105

by Ramón Esteve



### Info

#### Description

Weight: 10.17 Kg



### **Finishes**

#### finishes

**HPL** 

Ref. 54318



HPL black edge

Solid Core Ref. 54318B



**HPL** solid core

DEKTON Ref. 54318M









danae

kelya

entzo