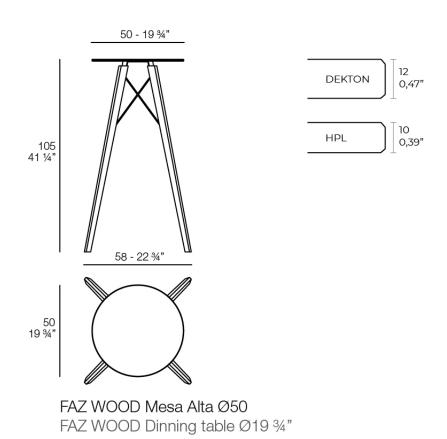

s / Faz Wood High Table 50x50x105

### Faz wood high table 50x50x105

by Ramón Esteve



### Info

#### Description

Weight: 9.74 Kg



### **Finishes**

#### finishes

**HPL** 

Ref. 54315



HPL black edge

Solid Core Ref. 54315B



**HPL** solid core

DEKTON Ref. 54315M









kelya

entzo

danae









Products / High Tables / Faz Wood High Table 60x60x105

# Faz wood high table 60x60x105

#### by Ramón Esteve





### Info

#### Description

Weight: 11.19 Kg



### **Finishes**

#### finishes

**HPL** 

Ref. 54317



HPL black edge

Solid Core Ref. 54317B



**HPL** solid core

DEKTON Ref. 54317M









kelya

entzo

danae









Products / High Tables / Faz Wood High Table ø50x105

# Faz wood high table ø50x105

by Ramón Esteve



### Info

#### Description

Weight: 9.04 Kg



### **Finishes**

#### finishes

**HPL** 

Ref. 54316



HPL black edge

Solid Core Ref. 54316B



**HPL** solid core

DEKTON Ref. 54316M









kelya

entzo

danae









Products / High Tables / Faz Wood High Table ø60x105

# Faz wood high table ø60x105

by Ramón Esteve



### Info

#### Description

Weight: 10.17 Kg



### **Finishes**

#### finishes

**HPL** 

Ref. 54318



HPL black edge

Solid Core Ref. 54318B



**HPL** solid core

DEKTON Ref. 54318M









danae

kelya

entzo