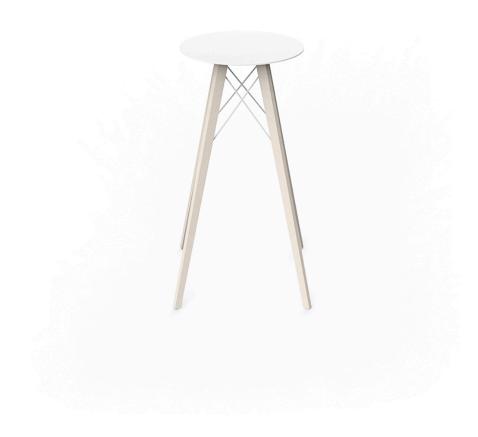

Products / High Tables / Faz Wood High Table 50x50x105

### Faz wood high table 50x50x105

by Ramón Esteve



### Info

#### Description

Weight: 9.74 Kg



### **Finishes**

#### finishes

**HPL** 

Ref. 54315



HPL black edge

Solid Core Ref. 54315B



**HPL** solid core

DEKTON Ref. 54315M









kelya

entzo

danae









Products / High Tables / Faz Wood High Table 60x60x105

# Faz wood high table 60x60x105

#### by Ramón Esteve





### Info

#### Description

Weight: 11.19 Kg



### **Finishes**

#### finishes

**HPL** 

Ref. 54317



HPL black edge

Solid Core Ref. 54317B



**HPL** solid core

DEKTON Ref. 54317M









kelya

entzo

danae









Products / High Tables / Faz Wood High Table ø50x105

# Faz wood high table ø50x105

by Ramón Esteve



### Info

#### Description

Weight: 9.04 Kg



### **Finishes**

#### finishes

**HPL** 

Ref. 54316



HPL black edge

Solid Core Ref. 54316B



**HPL** solid core

DEKTON Ref. 54316M









kelya

entzo

danae









Products / High Tables / Faz Wood High Table ø60x105

# Faz wood high table ø60x105

by Ramón Esteve



### Info

#### Description

Weight: 10.17 Kg



### **Finishes**

#### finishes

**HPL** 

Ref. 54318



HPL black edge

Solid Core Ref. 54318B



**HPL** solid core

DEKTON Ref. 54318M









danae

kelya

entzo