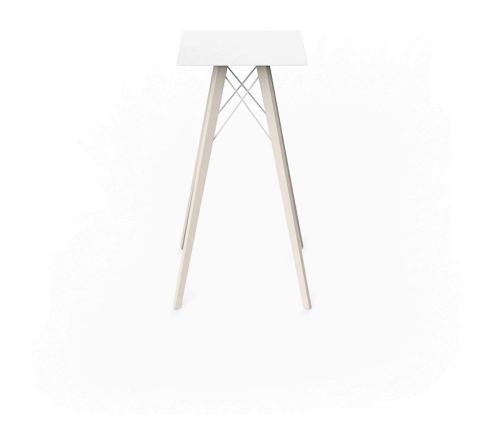

### Faz wood high table 50x50x105

by Ramón Esteve

#### Description

Weight: 9.74 Kg