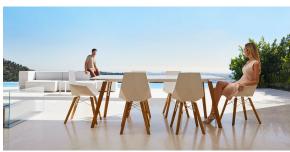

Products / High Tables / Faz Wood High Table 50x50x105

### Faz wood high table 50x50x105

by Ramón Esteve



### Info

#### Description

Weight: 9.74 Kg



### **Finishes**

#### finishes

**HPL** 

Ref. 54315



HPL black edge

Solid Core Ref. 54315B



**HPL** solid core

DEKTON Ref. 54315M









kelya

entzo

danae









Products / High Tables / Faz Wood High Table 60x60x105

# Faz wood high table 60x60x105

#### by Ramón Esteve





### Info

#### Description

Weight: 11.19 Kg



### **Finishes**

#### finishes

**HPL** 

Ref. 54317



HPL black edge

Solid Core Ref. 54317B



**HPL** solid core

DEKTON Ref. 54317M









kelya

entzo

danae









Products / High Tables / Faz Wood High Table ø50x105

# Faz wood high table ø50x105

by Ramón Esteve



### Info

#### Description

Weight: 9.04 Kg



### **Finishes**

#### finishes

**HPL** 

Ref. 54316



HPL black edge

Solid Core Ref. 54316B



**HPL** solid core

DEKTON Ref. 54316M









kelya

entzo

danae









Products / High Tables / Faz Wood High Table ø60x105

# Faz wood high table ø60x105

by Ramón Esteve



### Info

#### Description

Weight: 10.17 Kg



### **Finishes**

#### finishes

**HPL** 

Ref. 54318



HPL black edge

Solid Core Ref. 54318B



**HPL** solid core

DEKTON Ref. 54318M









danae

kelya

entzo