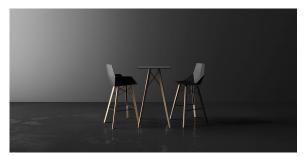

PL** 

Ref. 54315



HPL black edge

Solid Core Ref. 54315B



**HPL** solid core

DEKTON Ref. 54315M









kelya

entzo

danae









Products / High Tables / Faz Wood High Table 60x60x105

# Faz wood high table 60x60x105

#### by Ramón Esteve





### Info

#### Description

Weight: 11.19 Kg



### **Finishes**

#### finishes

**HPL** 

Ref. 54317



HPL black edge

Solid Core Ref. 54317B



**HPL** solid core

DEKTON Ref. 54317M









kelya

entzo

danae









Products / High Tables / Faz Wood High Table ø50x105

# Faz wood high table ø50x105

by Ramón Esteve



### Info

#### Description

Weight: 9.04 Kg



### **Finishes**

#### finishes

**HPL** 

Ref. 54316



HPL black edge

Solid Core Ref. 54316B



**HPL** solid core

DEKTON Ref. 54316M









kelya

entzo

danae









Products / High Tables / Faz Wood High Table ø60x105

# Faz wood high table ø60x105

by Ramón Esteve



### Info

#### Description

Weight: 10.17 Kg



### **Finishes**

#### finishes

**HPL** 

Ref. 54318



HPL black edge

Solid Core Ref. 54318B



**HPL** solid core

DEKTON Ref. 54318M









danae

kelya

entzo