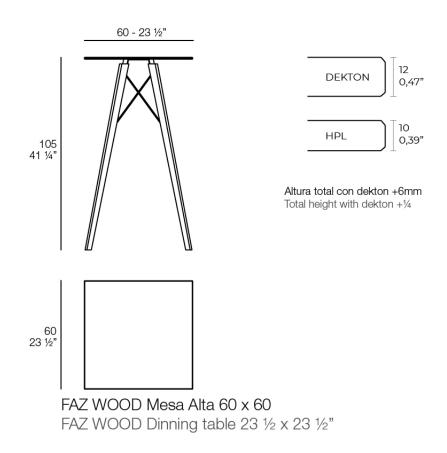

Products / High Tables / Faz Wood High Table 50x50x105

### Faz wood high table 50x50x105

by Ramón Esteve



### Info

#### Description

Weight: 9.74 Kg



### **Finishes**

#### finishes

**HPL** 

Ref. 54315



HPL black edge

Solid Core Ref. 54315B



**HPL** solid core

DEKTON Ref. 54315M









kelya

entzo

danae









Products / High Tables / Faz Wood High Table 60x60x105

# Faz wood high table 60x60x105

#### by Ramón Esteve





### Info

#### Description

Weight: 11.19 Kg



### **Finishes**

#### finishes

**HPL** 

Ref. 54317



HPL black edge

Solid Core Ref. 54317B



**HPL** solid core

DEKTON Ref. 54317M









kelya

entzo

danae









Products / High Tables / Faz Wood High Table ø50x105

# Faz wood high table ø50x105

by Ramón Esteve



### Info

#### Description

Weight: 9.04 Kg



### **Finishes**

#### finishes

**HPL** 

Ref. 54316



HPL black edge

Solid Core Ref. 54316B



**HPL** solid core

DEKTON Ref. 54316M









kelya

entzo

danae









Products / High Tables / Faz Wood High Table ø60x105

# Faz wood high table ø60x105

by Ramón Esteve



### Info

#### Description

Weight: 10.17 Kg



### **Finishes**

#### finishes

**HPL** 

Ref. 54318



HPL black edge

Solid Core Ref. 54318B



**HPL** solid core

DEKTON Ref. 54318M