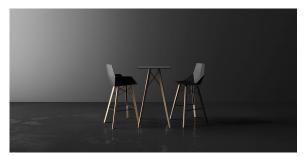

Products / High Tables / Faz Wood High Table 50x50x105

### Faz wood high table 50x50x105

by Ramón Esteve



### Info

#### Description

Weight: 9.74 Kg



### **Finishes**

#### finishes

**HPL** 

Ref. 54315



HPL black edge

Solid Core Ref. 54315B



**HPL** solid core

DEKTON Ref. 54315M









kelya

entzo

danae









Products / High Tables / Faz Wood High Table 60x60x105

# Faz wood high table 60x60x105

#### by Ramón Esteve





### Info

#### Description

Weight: 11.19 Kg



### **Finishes**

#### finishes

**HPL** 

Ref. 54317



HPL black edge

Solid Core Ref. 54317B



**HPL** solid core

DEKTON Ref. 54317M









kelya

entzo

danae









Products / High Tables / Faz Wood High Table ø50x105

# Faz wood high table ø50x105

by Ramón Esteve



### Info

#### Description

Weight: 9.04 Kg



### **Finishes**

#### finishes

**HPL** 

Ref. 54316



HPL black edge

Solid Core Ref. 54316B



**HPL** solid core

DEKTON Ref. 54316M









kelya

entzo

danae









Products / High Tables / Faz Wood High Table ø60x105

# Faz wood high table ø60x105

by Ramón Esteve



### Info

#### Description

Weight: 10.17 Kg



### **Finishes**

#### finishes

**HPL** 

Ref. 54318



HPL black edge

Solid Core Ref. 54318B



**HPL** solid core

DEKTON Ref. 54318M









danae

kelya

entzo