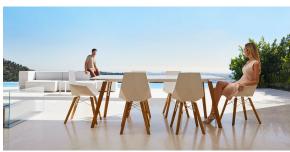

*HPL** 

Ref. 54315



HPL black edge

Solid Core Ref. 54315B



**HPL** solid core

DEKTON Ref. 54315M









kelya

entzo

danae









Products / High Tables / Faz Wood High Table 60x60x105

# Faz wood high table 60x60x105

#### by Ramón Esteve





### Info

#### Description

Weight: 11.19 Kg



### **Finishes**

#### finishes

**HPL** 

Ref. 54317



HPL black edge

Solid Core Ref. 54317B



**HPL** solid core

DEKTON Ref. 54317M









kelya

entzo

danae









Products / High Tables / Faz Wood High Table ø50x105

# Faz wood high table ø50x105

by Ramón Esteve



### Info

#### Description

Weight: 9.04 Kg



### **Finishes**

#### finishes

**HPL** 

Ref. 54316



HPL black edge

Solid Core Ref. 54316B



**HPL** solid core

DEKTON Ref. 54316M









kelya

entzo

danae









Products / High Tables / Faz Wood High Table ø60x105

# Faz wood high table ø60x105

by Ramón Esteve



### Info

#### Description

Weight: 10.17 Kg



### **Finishes**

#### finishes

**HPL** 

Ref. 54318



HPL black edge

Solid Core Ref. 54318B



**HPL** solid core

DEKTON Ref. 54318M









danae

kelya

entzo