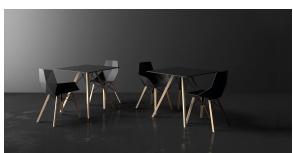

Products / High Tables / Faz Wood High Table 50x50x105

### Faz wood high table 50x50x105

by Ramón Esteve



### Info

#### Description

Weight: 9.74 Kg



### **Finishes**

#### finishes

**HPL** 

Ref. 54315



HPL black edge

Solid Core Ref. 54315B



**HPL** solid core

DEKTON Ref. 54315M









kelya

entzo

danae









Products / High Tables / Faz Wood High Table 60x60x105

# Faz wood high table 60x60x105

#### by Ramón Esteve





### Info

#### Description

Weight: 11.19 Kg



### **Finishes**

#### finishes

**HPL** 

Ref. 54317



HPL black edge

Solid Core Ref. 54317B



**HPL** solid core

DEKTON Ref. 54317M









kelya

entzo

danae









Products / High Tables / Faz Wood High Table ø50x105

# Faz wood high table ø50x105

by Ramón Esteve



### Info

#### Description

Weight: 9.04 Kg



### **Finishes**

#### finishes

**HPL** 

Ref. 54316



HPL black edge

Solid Core Ref. 54316B



**HPL** solid core

DEKTON Ref. 54316M









kelya

entzo

danae









Products / High Tables / Faz Wood High Table ø60x105

# Faz wood high table ø60x105

by Ramón Esteve



### Info

#### Description

Weight: 10.17 Kg



### **Finishes**

#### finishes

**HPL** 

Ref. 54318



HPL black edge

Solid Core Ref. 54318B



**HPL** solid core

DEKTON Ref. 54318M









danae

kelya

entzo