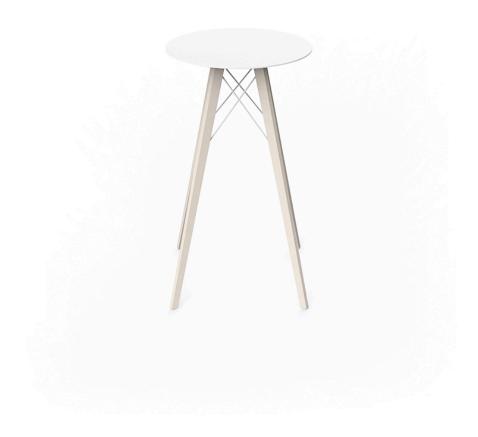

kelya

entzo

danae









Products / High Tables / Faz Wood High Table 60x60x105

# Faz wood high table 60x60x105

#### by Ramón Esteve





### Info

#### Description

Weight: 11.19 Kg



### **Finishes**

#### finishes

**HPL** 

Ref. 54317



HPL black edge

Solid Core Ref. 54317B



**HPL** solid core

DEKTON Ref. 54317M









kelya

entzo

danae









Products / High Tables / Faz Wood High Table ø50x105

# Faz wood high table ø50x105

by Ramón Esteve



### Info

#### Description

Weight: 9.04 Kg



### **Finishes**

#### finishes

**HPL** 

Ref. 54316



HPL black edge

Solid Core Ref. 54316B



**HPL** solid core

DEKTON Ref. 54316M









kelya

entzo

danae









Products / High Tables / Faz Wood High Table ø60x105

# Faz wood high table ø60x105

by Ramón Esteve



### Info

#### Description

Weight: 10.17 Kg



### **Finishes**

#### finishes

**HPL** 

Ref. 54318



HPL black edge

Solid Core Ref. 54318B



**HPL** solid core

DEKTON Ref. 54318M









danae

kelya

entzo