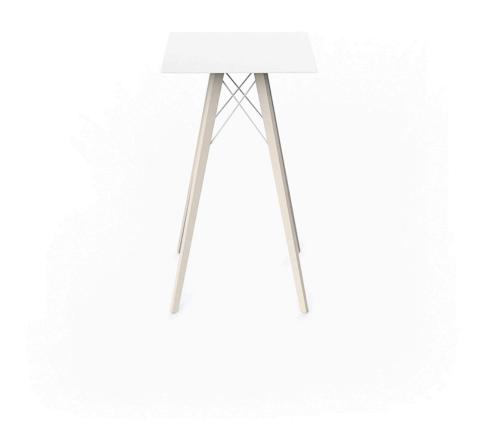

### Faz wood high table 50x50x105

by Ramón Esteve

# Faz wood high table 60x60x105

# Faz wood high table ø50x105

by Ramón Esteve

# Faz wood high table ø60x105

by Ramón Esteve