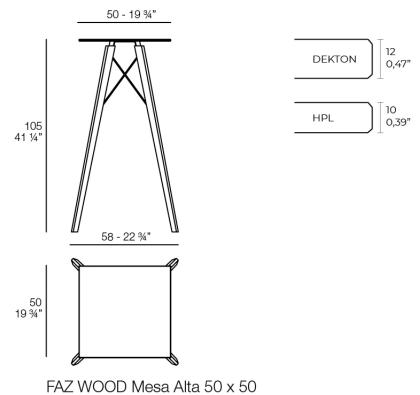

### Faz wood high table 50x50x105

by Ramón Esteve

#### Description

Weight: 9.74 Kg