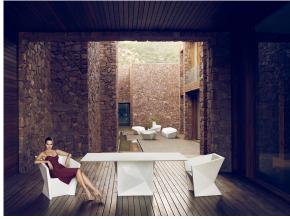

ger. Available only in



matte ice white finish.

RGB LED BATTERY Ref. 54016YB

Matt polyethylene. Includes cordless RGB LED ambient light with rechargable batteries, operated by remote control.

RGBW LED DMX BATTERY Ref. 54016DY



Unit with internal lighting with RGBW LED technology and remote control unit for switching colors. Also controlLED by DMX-1024 (wireless), enabling communication between one or more products simultaneously via the DMX transmitter (not included). There are two options to choose from: Professional XLR DMX and Home WIFI DMX. (Remote control included).

#### tabletops

Solid Core Ref. 54016B



#### **SOLID CORE**

#### HPL Ref. 54016







HPL black edge

## tableros

**HPL** 

Ref. VVAR02176

HPL black edge

Solid Core Ref. VVAR02176B







## **Ambients**







Products / Dining Tables / Faz Table XI 300x120x72

## Faz table xl 300x120x72

## by Ramón Esteve

Faz is a modular collection of outdoor furniture and planters designed by <u>Ramón</u> <u>Esteve</u> for <u>Vondom</u>. He is the architect of harmony, serenity, timelessness and universality, and he has created mineral and emphatic shapes that make Faz a design that contextualizes with homes and installations. An ambience, encircling as a result of the blissful combination of the material and lighting, so that the sole sensation would be its fusion.



## Info

## Description

Made of polyethylene resin by rotational moulding.100% Recyclable. Item suitable for indoor and outdoor use. Available in different finishes.

Weight: 162.1 Kg



FAZ Mesa XL 300 x 120 FAZ Dinning Table XL 1181/4"