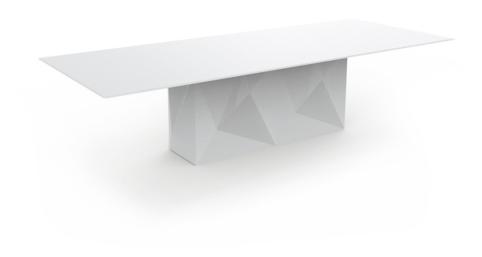

## Faz table xl 300x120x72

## Description

Made of polyethylene resin by rotational moulding.100% Recyclable. Item suitable for indoor and outdoor use. Available in different finishes.

Weight: 162.1 Kg

FAZ Mesa XL 300 x 120 FAZ Dinning Table XL 1181/4" x 471/4"