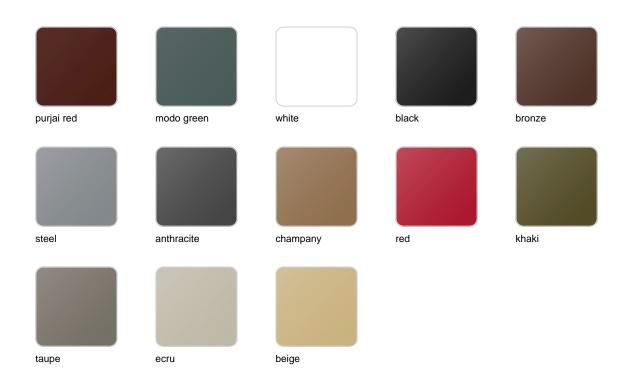

## **Finishes**

#### finishes

#### LACQUERED Ref. 54016F

Lacquered Polyethylene

#### finishes

**BASIC** 

Ref. 54017DB

Matt Polyethylene

#### LACQUERED Ref. 54017F

Lacquered Polyethylene

ice