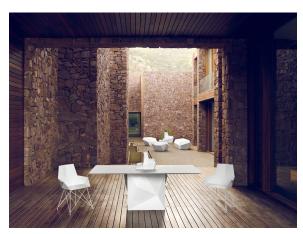

arger. Available only in



matte ice white finish.

RGB LED BATTERY Ref. 54016YB

Matt polyethylene. Includes cordless RGB LED ambient light with rechargable batteries, operated by remote control.

RGBW LED DMX BATTERY Ref. 54016DY



Unit with internal lighting with RGBW LED technology and remote control unit for switching colors. Also controlLED by DMX-1024 (wireless), enabling communication between one or more products simultaneously via the DMX transmitter (not included). There are two options to choose from: Professional XLR DMX and Home WIFI DMX. (Remote control included).

#### tabletops

Solid Core Ref. 54016B



#### **SOLID CORE**

#### HPL Ref. 54016







HPL black edge

## tableros

**HPL** 

Ref. VVAR02176

HPL black edge

Solid Core Ref. VVAR02176B







## **Ambients**







Products / Dining Tables / Faz Table XI 300x120x72

## Faz table xl 300x120x72

## by Ramón Esteve

Faz is a modular collection of outdoor furniture and planters designed by <u>Ramón</u> <u>Esteve</u> for <u>Vondom</u>. He is the architect of harmony, serenity, timelessness and universality, and he has created mineral and emphatic shapes that make Faz a design that contextualizes with homes and installations. An ambience, encircling as a result of the blissful combination of the material and lighting, so that the sole sensation would be its fusion.



## Info

## Description

Made of polyethylene resin by rotational moulding.100% Recyclable. Item suitable for indoor and outdoor use. Available in different finishes.

Weight: 162.1 Kg



FAZ Mesa XL 300 x 120 FAZ Dinning Table XL 1181/