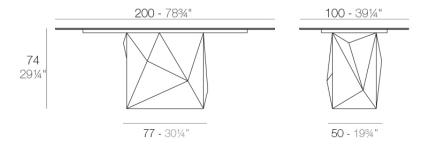

## Description

Made of polyethylene resin by rotational moulding. 100% Recyclable. Item suitable for indoor and outdoor use. Available in different finishes.

Weight: 100.15 Kg

FAZ Mesa 200 x 100 FAZ Dinning Table 7834" x 3914"

## Description

Made of polyethylene resin by rotational moulding.100% Recyclable. Item suitable for indoor and outdoor use. Available in different finishes.

Weight: 162.1 Kg

FAZ Mesa XL 300 x 120 FAZ Dinning Table XL 1181/4" x 471/4"