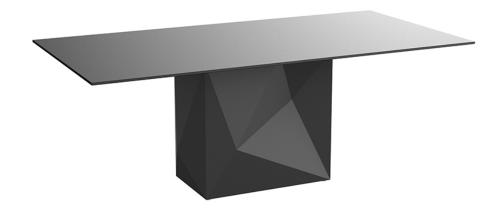

Products / Dining Tables / Faz Table 200x100x72

## Faz table 200x100x72

## by Ramón Esteve

Faz is a modular collection of outdoor furniture and planters designed by <u>Ramón</u> <u>Esteve</u> for <u>Vondom</u>. He is the architect of harmony, serenity, timelessness and universality, and he has created mineral and emphatic shapes that make Faz a design that contextualizes with homes and installations. An ambience, encircling as a result of the blissful combination of the material and lighting, so that the sole sensation would be its fusion.

## Description

Made of polyethylene resin by rotational moulding. 100% Recyclable. Item suitable for indoor and outdoor use. Available in different finishes.

Weight: 100.15 Kg

FAZ Mesa 200 x 100 FAZ Dinning Table 7834" x 3914"