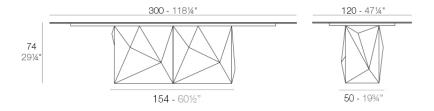

## Description

Made of polyethylene resin by rotational moulding.100% Recyclable. Item suitable for indoor and outdoor use. Available in different finishes.

Weight: 162.1 Kg

FAZ Mesa XL 300 x 120 FAZ Dinning Table XL 1181/4" x 471/4"