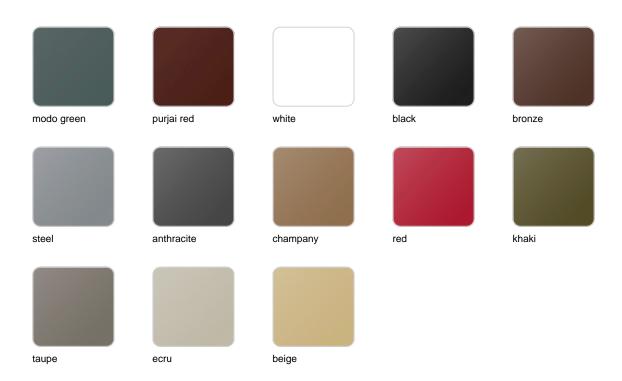

ar collection of outdoor furniture and planters designed by <u>Ramón</u> <u>Esteve</u> for <u>Vondom</u>. He is the architect of harmony, serenity, timelessness and universality, and he has created mineral and emphatic shapes that make Faz a design that contextualizes with homes and installations. An ambience, encircling as a result of the blissful combination of the material and lighting, so that the sole sensation would be its fusion.



## Info

## Description

Made of polyethylene resin by rotational moulding.100% Recyclable. Item suitable for indoor and outdoor use. Available in different finishes.

Weight: 162.1 Kg



FAZ Mesa XL 300 x 120 FAZ Dinning Table XL 1181/4" x 471/4"

## **Finishes**

#### finishes

**BASIC** 

Ref. 54017DB



Matt Polyethylene

#### LACQUERED Ref. 54017F



Lacquered Polyethylene



ice

# lighting WHITE LED Ref. 54017W ice White internally lit unit with LED technology. Available only in matte ice white finish. **RGBW LED** Ref. 54017L ice Unit with internal lighting with RGBW LED technology and remote control unit for switching colors. Available only in matte ice white finish. Remote control included. **RGBW LED DMX** Ref. 54017D

Unit with internal lighting with RGBW LED technology and remote control unit for switching colors. Also controlLED by DMX-1024 (wireless), enabling communication between one or more products simultaneously via the DMX



transmitter (not included). There are two options to choose from: Professional XLR DMX and Home WIFI DMX. (Remote control included). Optional battery



Unit with internal lighting with battery-p