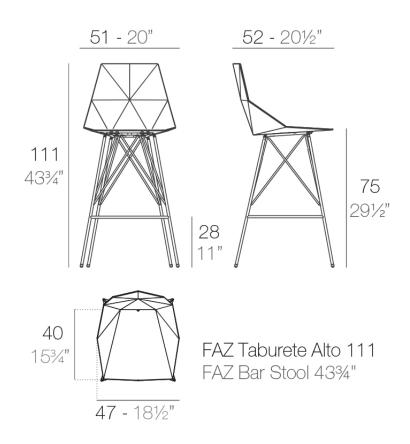

### Faz bar stool 57x51x111cm by Ramón Esteve

#### Description

Weight: 16.24 Kg