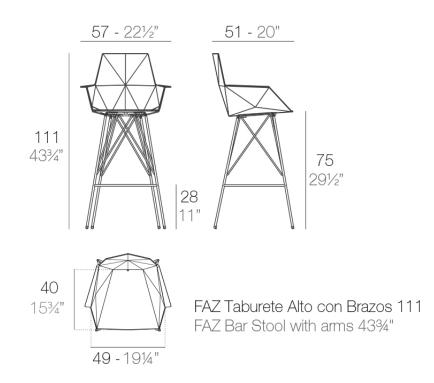

### Faz bar stool 50x51x111cm by Ramón Esteve

#### Description

Weight: 7.62 Kg