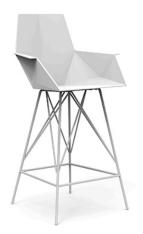

### Faz bar stool 57x51x102cm by Ramón Esteve

#### Description

Weight: 14.64 Kg