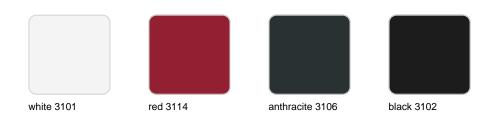

### Finishes

finishes **BASIC PP** Ref. 54164 white black bronze red ecru

Available in various colors

#### LACQUERED COLOR INJECTION PP Ref. 54164F

anthracite 3106

black 3102

white 3101