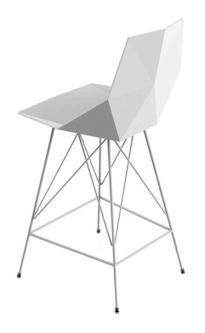

Products / Stools & Ottomans / Faz Bar Stool 50x51x102cm

### Faz bar stool 50x51x102cm by Ramón Esteve



### Info

#### Description

Weight: 6.82 Kg



### Finishes

finishes **BASIC PP** Ref. 54163 white black bronze red ecru

Available in various colors

#### LACQUERED COLOR INJECTION PP Ref. 54163F









Products / Stools & Ottomans / Faz Bar Stool 57x51x102cm

### Faz bar stool 57x51x102cm by Ramón Esteve



### Info

#### Description

Weight: 14.64 Kg



### Finishes

finishes **BASIC PP** Ref. 54165 white black bronze red ecru

Available in various colors

#### LACQUERED COLOR INJECTION PP Ref. 54165F





anthracite 3106







white 3101







Products / Stools & Ottomans / Faz Bar Stool 50x51x111cm

### Faz bar stool 50x51x111cm by Ramón Esteve



### Info

#### Description

Weight: 7.62 Kg



### **Finishes**

finishes **BASIC PP** Ref. 54162 white black bronze red ecru

Avail