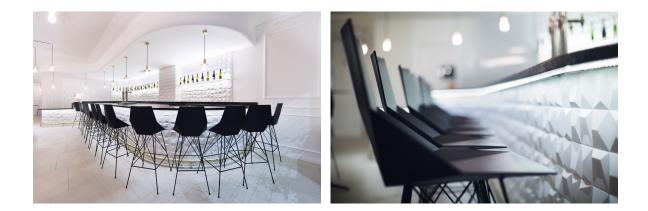

Products / Stools & Ottomans / Faz Bar Stool 50x51x102cm

### Faz bar stool 50x51x102cm by Ramón Esteve

### Info