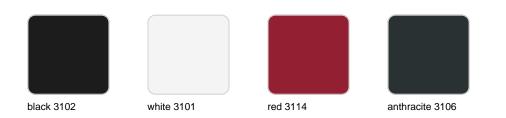

### Finishes

finishes **BASIC PP** Ref. 54165 white black bronze red ecru

Available in various colors

#### LACQUERED COLOR INJECTION PP Ref. 54165F

anthracite 3106

white 3101

Products / Stools & Ottomans / Faz Bar Stool 50x51x111cm

### Finishes

finishes **BASIC PP** Ref. 54164 white black bronze red ecru

Available in various colors

#### LACQUERED COLOR INJECTION PP Ref. 54164F

anthracite 3106

black 3102

white 3101