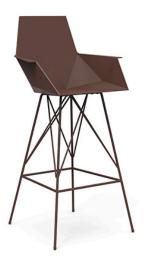

### Faz bar stool 50x51x111cm by Ramón Esteve

#### Description

Weight: 7.62 Kg