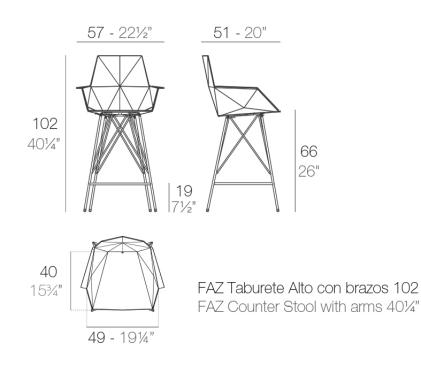

### Faz bar stool 57x51x102cm by Ramón Esteve

#### Description

Weight: 14.64 Kg