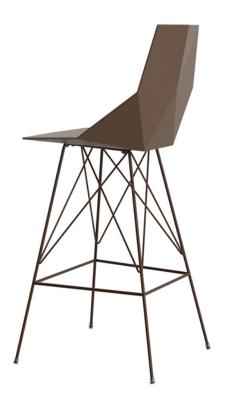

### Faz bar stool 57x51x111cm by Ramón Esteve

#### Description

Weight: 16.24 Kg