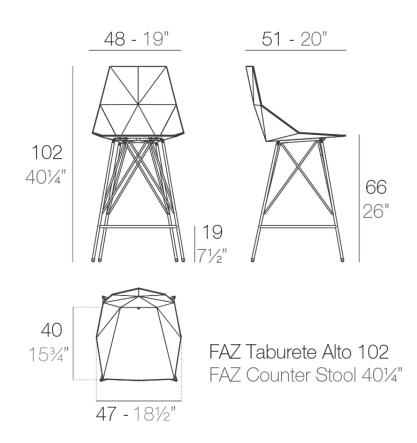

Products / Stools & Ottomans / Faz Bar Stool 50x51x102cm

### Faz bar stool 50x51x102cm by Ramón Esteve



### Info

#### Description

Weight: 6.82 Kg



### Finishes

finishes **BASIC PP** Ref. 54163 white black bronze red ecru

Available in various colors

#### LACQUERED COLOR INJECTION PP Ref. 54163F









Products / Stools & Ottomans / Faz Bar Stool 57x51x102cm

### Faz bar stool 57x51x102cm by Ramón Esteve



### Info

#### Description

Weight: 14.64 Kg



### Finishes

finishes **BASIC PP** Ref. 54165 white black bronze red ecru

Available in various colors

#### LACQUERED COLOR INJECTION PP Ref. 54165F





anthracite 3106







white 3101







Products / Stools & Ottomans / Faz Bar Stool 50x51x111cm

### Faz bar stool 50x51x111cm by Ramón Esteve



### Info

#### Description

Weight: 7.62 Kg



### **Finishes**

finishes **BASIC PP** Ref. 54162 white black bronze red ecru

Available in various colors

#### LACQUERED COLOR IN