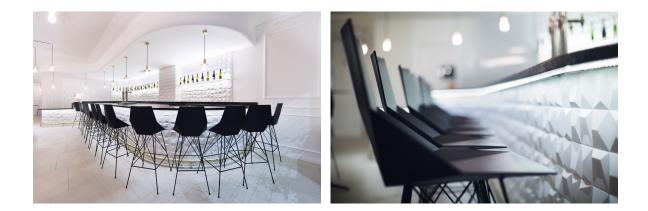

### Faz bar stool 57x51x111cm by Ramón Esteve

#### Description

Weight: 16.24 Kg