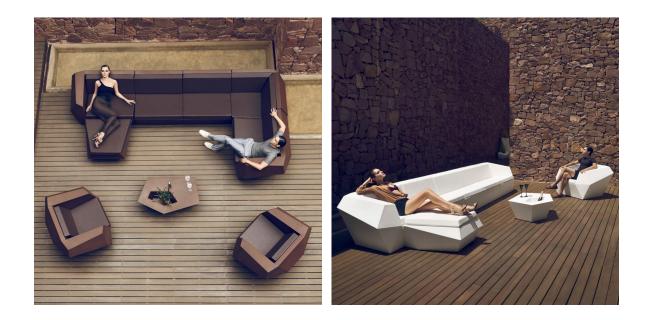

## Faz ottoman-chaise longue by Ramón Esteve

Faz is a modular collection of outdoor furniture and planters designed by <u>Ramón</u> <u>Esteve</u> for <u>Vondom</u>. He is the architect of harmony, serenity, timelessness and universality, and he has created mineral and emphatic shapes that make Faz a design that contextualizes with homes and installations. An ambience, encircling as a result of the blissful combination of the material and lighting, so that the sole sensation would be its fusion.

### Ambients