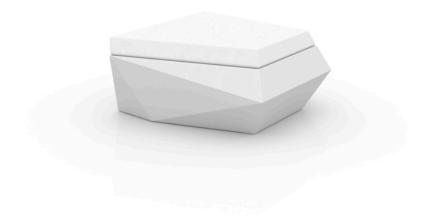

## Faz ottoman-chaise longue by Ramón Esteve

Faz is a modular collection of outdoor furniture and planters designed by <u>Ramón</u> <u>Esteve</u> for <u>Vondom</u>. He is the architect of harmony, serenity, timelessness and universality, and he has created mineral and emphatic shapes that make Faz a design that contextualizes with homes and installations. An ambience, encircling as a result of the blissful combination of the material and lighting, so that the sole sensation would be its fusion.

### Description

Made of polyethylene resin by rotational moulding. 100% Recyclable. Item suitable for indoor and outdoor use. Available in different finishes.

Weight: 15.68 Kg