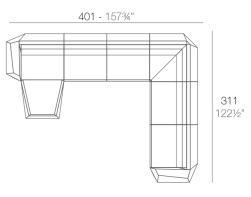

### **Combinations**

- 1 x 54004 Sofá Módulo Central Sectional Sofa Armless
- 1 x 54002 Sofá Módulo Izquierdo Sectional Sofa Left
- 1 x 54003 Sofá Módulo Derecho Sectional Sofa Right
- 1 x 54006 Módulo Puff- Sectional Ottoman

- 3 x 54004 Sofá Módulo Central Sectional Sofa Armless
- 1 x 54002 Sofá Módulo Izquierdo Sectional Sofa Left 1 x 54003 Sofá Módulo Derecho Sectional Sofa Right
- 1 x 54005 Sofá Módulo Esquina 90° Sectional Sofa Corner 90°
- 1 x 54006 Módulo Puff Ottoman