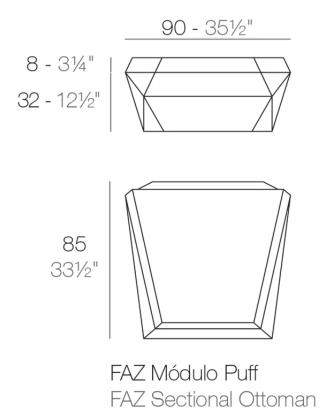

### **Combinations**

- 1 x 54004 Sofá Módulo Central Sectional Sofa Armless
- 1 x 54002 Sofá Módulo Izquierdo Sectional Sofa Left
- 1 x 54003 Sofá Módulo Derecho Sectional Sofa Right
- 1 x 54006 Módulo Puff- Sectional Ottoman

- 3 x 54004 Sofá Módulo Central Sectional Sofa Armless
- 1 x 54002 Sofá Módulo Izquierdo Sectional Sofa Left 1 x 54003 Sofá Módulo Derecho Sectional Sofa Right
- 1 x 54005 Sofá Módulo Esquina 90° Sectional Sofa Corner 90°
- 1 x 54006 Módulo Puff Ottoman