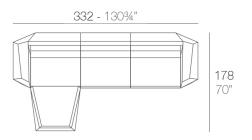

### **Combinations**

- 1 x 54004 Sofá Módulo Central Sectional Sofa Armless
- 1 x 54002 Sofá Módulo Izquierdo Sectional Sofa Left
- 1 x 54003 Sofá Módulo Derecho Sectional Sofa Right
- 1 x 54006 Módulo Puff- Sectional Ottoman

- 3 x 54004 Sofá Módulo Central Sectional Sofa Armless
- 1 x 54002 Sofá Módulo Izquierdo Sectional Sofa Left 1 x 54003 Sofá Módulo Derecho Sectional Sofa Right
- 1 x 54005 Sofá Módulo Esquina 90° Sectional Sofa Corner 90°
- 1 x 54006 Módulo Puff Ottoman