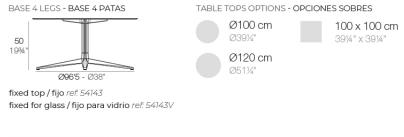

### Faz 4-legged table base Ø96,5x50h by Ramón Esteve

Faz is a modular collection of outdoor furniture and planters designed by <u>Ramón</u> <u>Esteve</u> for <u>Vondom</u>. He is the architect of harmony, serenity, timelessness and universality, and he has created mineral and emphatic shapes that make Faz a design that contextualizes with homes and installations. An ambience, encircling as a result of the blissful combination of the material and lighting, so that the sole sensation would be its fusion.

#### Description

Extruded aluminum tube with cast aluminum base coated with epoxy baked painting. Item suitable for indoor and outdoor use. Table top not included.

Weight: 6.32 Kg

FAZ BASE MESA Ø96'5 H50 FAZ TABLE BASE Ø38" H1934"