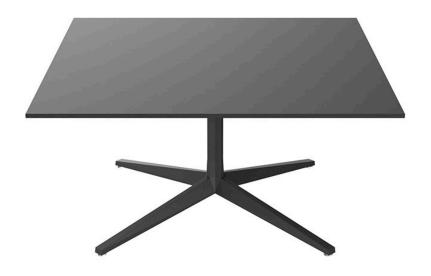

### Ambients

Products / Low Tables / Faz 4-legged Table Base Ø96,5x50h

### Faz 4-legged table base Ø96,5x50h by Ramón Esteve

Faz is a modular collection of outdoor furniture and planters designed by <u>Ramón</u> <u>Esteve</u> for <u>Vondom</u>. He is the architect of harmony, serenity, timelessness and universality, and he has created mineral and emphatic shapes that make Faz a design that contextualizes with homes and installations. An ambience, encircling as a result of the blissful combination of the material and lighting, so that the sole sensation would be its fusion.