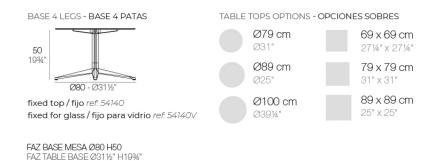

### Faz table base Ø80x50h by Ramón Esteve

Faz is a modular collection of outdoor furniture and planters designed by <u>Ramón</u> <u>Esteve</u> for <u>Vondom</u>. He is the architect of harmony, serenity, timelessness and universality, and he has created mineral and emphatic shapes that make Faz a design that contextualizes with homes and installations. An ambience, encircling as a result of the blissful combination of the material and lighting, so that the sole sensation would be its fusion.

#### Description

Weight: 5.31 Kg

Vondom

#### Description

Extruded aluminum tube with cast aluminum base coated with epoxy baked painting. Item suitable for indoor and outdoor use. Table top not included.

Weight: 6.32 Kg

FAZ BASE MESA Ø96'5 H50 FAZ TABLE BASE Ø38" H1934"