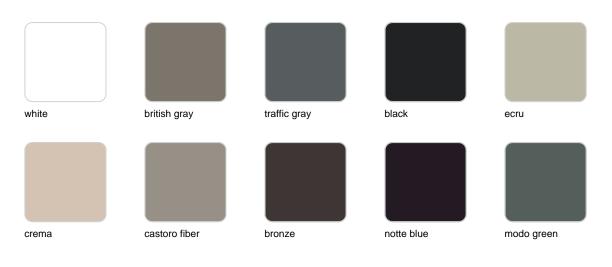

#### Finishes

finishes Fixed Ref. 54125 white british gray traffic gray black ecru crema castoro fiber bronze notte blue modo green pickle almond red purjai red melon

mostaza

Powder coated aluminum base with non collapsable attachment made of polyamide and fiber glass

COLLAPSIBLE TOP Ref. 54125T

| white   | british gray  | traffic gray | black      | ecru       |
|---------|---------------|--------------|------------|------------|
|         |               |              |            |            |
| crema   | castoro fiber | bronze       | notte blue | modo green |
|         |               |              |            |            |
| pickle  | almond        | red          | purjai red | melon      |
|         |               |              |            |            |
| mostaza |               |              |            |            |

Powder coated aluminum base with 90° collapsable attachment made of polyamide and fiber glass

| pickle  | almond | red | purjai red | melon |
|---------|--------|-----|------------|-------|
|         |        |     |            |       |
| mostaza |        |     |            |       |