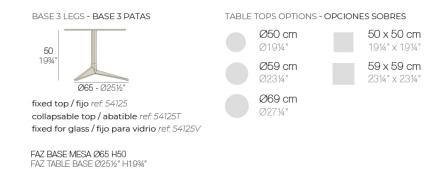

#### Description

Extruded aluminum tube with cast aluminum base coated with epoxy baked painting. Item suitable for indoor and outdoor use. Table top not included.

Weight: 3.99 Kg

#### Finishes

finishes Fixed Ref. 54125 white british gray traffic gray black ecru crema castoro fiber bronze notte blue modo green pickle almond red purjai red melon

mostaza

Powder coated aluminum base with non collapsable attachment made of polyamide and fiber glass