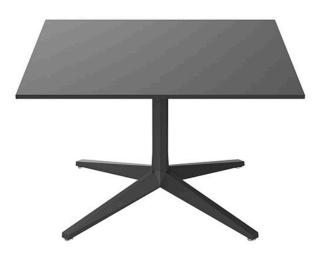

### Ambients

Products / Low Tables / Faz Table Base ø80x50h

### Faz table base Ø80x50h by Ramón Esteve

Faz is a modular collection of outdoor furniture and planters designed by <u>Ramón</u> <u>Esteve</u> for <u>Vondom</u>. He is the architect of harmony, serenity, timelessness and universality, and he has created mineral and emphatic shapes that make Faz a design that contextualizes with homes and installations. An ambience, encircling as a result of the blissful combination of the material and lighting, so that the sole sensation would be its fusion.