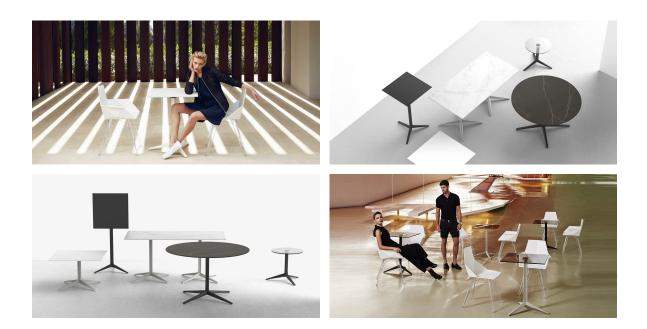

### Ambients

Products / Low Tables / Faz Table Base ø80x50h

### Ambients

Products / Low Tables / Faz 4-legged Table Base Ø96,5x50h

### Ambients