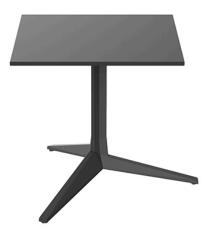

Products / Low Tables / Faz Table Base H:50cm

### Faz table base h:50cm by Ramón Esteve

Faz is a modular collection of outdoor furniture and planters designed by <u>Ramón</u> <u>Esteve</u> for <u>Vondom</u>. He is the architect of harmony, serenity, timelessness and universality, and he has created mineral and emphatic shapes that make Faz a design that contextualizes with homes and installations. An ambience, encircling as a result of the blissful combination of the material and lighting, so that the sole sensation would be its fusion.

#### Description

Extruded aluminum tube with cast aluminum base coated with epoxy baked painting. Item suitable for indoor and outdoor use. Table top not included.

Weight: 3.99 Kg