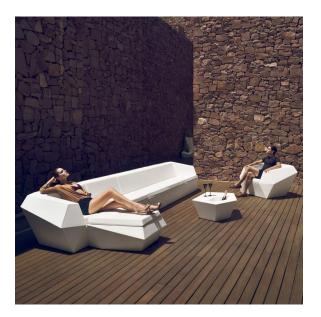

### by Ramón Esteve

Faz is a modular collection of outdoor furniture and planters designed by <u>Ramón</u> <u>Esteve</u> for <u>Vondom</u>. He is the architect of harmony, serenity, timelessness and universality, and he has created mineral and emphatic shapes that make Faz a design that contextualizes with homes and installations. An ambience, encircling as a result of the blissful combination of the material and lighting, so that the sole sensation would be its fusion.

### **Modules**

FAZ Sectional Sofa Corner 90°