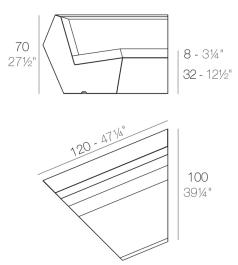

### **Modules**

FAZ Sectional Sofa Corner 90°

2 x 54004 Sofá Módulo Central - Sectional Sofa Armless

1 x 54002 Sofá Módulo Izquierdo - Sectional Sofa Left

1 x 54003 Sofá Módulo Derecho - Sectional Sofa Right

2 x 54010 Sofá Módulo Esquina 45° - Sectional Sofa Corner 45°