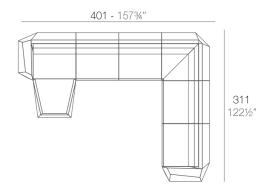

2 x 54004 Sofá Módulo Central - Sectional Sofa Armless

1 x 54002 Sofá Módulo Izquierdo - Sectional Sofa Left

1 x 54003 Sofá Módulo Derecho - Sectional Sofa Right

2 x 54010 Sofá Módulo Esquina 45° - Sectional Sofa Corner 45°

3 x 54004 Sofá Módulo Central - Sectional Sofa Armless

- 1 x 54002 Sofá Módulo Izquierdo Sectional Sofa Left
  1 x 54003 Sofá Módulo Derecho Sectional Sofa Right
  1 x 54005 Sofá Módulo Esquina 90° Sectional Sofa Corner 90°
- 1 x 54006 Módulo Puff Ottoman