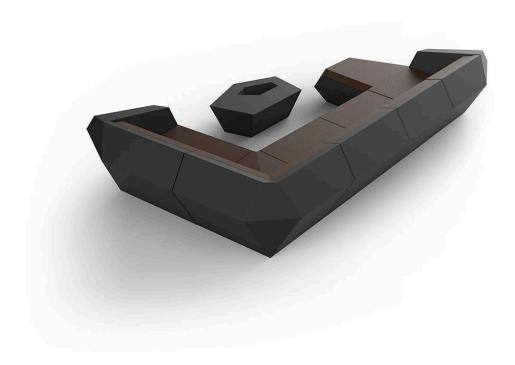

## Faz modular sofa

### by Ramón Esteve

Faz is a modular collection of outdoor furniture and planters designed by <u>Ramón</u> <u>Esteve</u> for <u>Vondom</u>. He is the architect of harmony, serenity, timelessness and universality, and he has created mineral and emphatic shapes that make Faz a design that contextualizes with homes and installations. An ambience, encircling as a result of the blissful combination of the material and lighting, so that the sole sensation would be its fusion.

### **Combinations**

1 x 54004 Sofá Módulo Central - Sectional Sofa Armless

1 x 54002 Sofá Módulo Izquierdo - Sectional Sofa Left

1 x 54003 Sofá Módulo Derecho - Sectional Sofa Right

1 x 54006 Módulo Puff- Sectional Ottoman