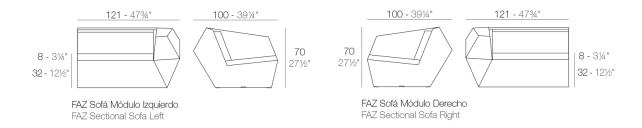

### **Combinations**

1 x 54004 Sofá Módulo Central - Sectional Sofa Armless

1 x 54002 Sofá Módulo Izquierdo - Sectional Sofa Left

1 x 54003 Sofá Módulo Derecho - Sectional Sofa Right

1 x 54006 Módulo Puff- Sectional Ottoman

2 x 54004 Sofá Módulo Central - Sectional Sofa Armless

1 x 54002 Sofá Módulo Izquierdo - Sectional Sofa Left

1 x 54003 Sofá Módulo Derecho - Sectional Sofa Right

2 x 54010 Sofá Módulo Esquina 45° - Sectional Sofa Corner 45°

1 x 54002 Sofá Módulo Izquierdo - Sectional Sofa Left

1 x 54003 Sofá Módulo Derecho - Sectional Sofa Right

3 x 54004 Sofá Módulo Central - Sectional Sofa Armless

1 x 54002 Sofá Módulo Izquierdo - Sectional Sofa Left