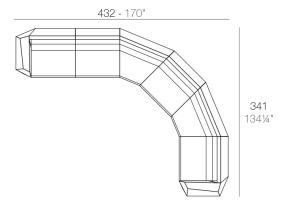

### **Modules**

FAZ Sectional Sofa Corner 90°

### **Combinations**

1 x 54004 Sofá Módulo Central - Sectional Sofa Armless

1 x 54002 Sofá Módulo Izquierdo - Sectional Sofa Left

1 x 54003 Sofá Módulo Derecho - Sectional Sofa Right

1 x 54006 Módulo Puff- Sectional Ottoman

2 x 54004 Sofá Módulo Central - Sectional Sofa Armless

1 x 54002 Sofá Módulo Izquierdo - Sectional Sofa Left

1 x 54003 Sofá Módulo Derecho - Sectional Sofa Right

2 x 54010 Sofá Módulo Esquina 45° - Sectional Sofa Corner 45°

1 x 54002 Sofá Módulo Izquierdo - Sectional Sofa Left

1 x 54003 Sofá Módulo Derecho - Sectional Sofa Right

3 x 54004 Sofá Módulo Central - Sectional Sofa Armless

1 x 54002 Sofá Módulo Izquierdo - Sectional Sofa Left

1 x 54003 Sofá Módulo Derecho - Sectional Sofa Right

- 1 x 54004 Sofá Módulo Central Sectional Sofa Armless 1 x 54002 Sofá Módulo Izquierdo Sectional Sofa Left
- 1 x 54003 Sofá Módulo Derecho Sectional Sofa Right
- 1 x 54005 Sofá Módulo Esquina 90° Sectional Sofa Corner 90°

3 x 54004 Sofá Módulo Central - Sectional Sofa Armless

- 1 x 54002 Sofá Módulo Izquierdo Sectional Sofa Left
  1 x 54003 Sofá Módulo Derecho Sectional Sofa Right
  1 x 54005 Sofá Módulo Esquina 90° Sectional Sofa Corner 90°
- 1 x 54006 Módulo Puff Ottoman