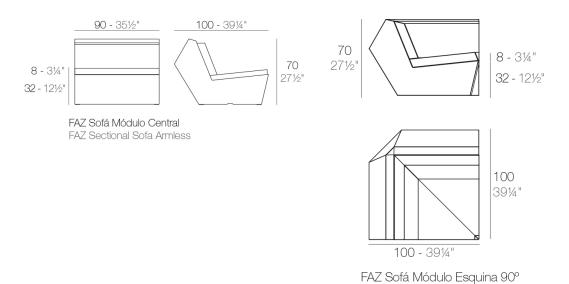

### **Combinations**

1 x 54004 Sofá Módulo Central - Sectional Sofa Armless

1 x 54002 Sofá Módulo Izquierdo - Sectional Sofa Left

1 x 54003 Sofá Módulo Derecho - Sectional Sofa Right

1 x 54006 Módulo Puff- Sectional Ottoman

1 x 54003 Sofá Módulo Derecho - Sectional Sofa Right

- 1 x 54004 Sofá Módulo Central Sectional Sofa Armless 1 x 54002 Sofá Módulo Izquierdo Sectional Sofa Left
- 1 x 54003 Sofá Módulo Derecho Sectional Sofa Right
- 1 x 54005 Sofá Módulo Esquina 90° Sectional Sofa Corner 90°

3 x 54004 Sofá Módulo Central - Sectional Sofa Armless

- 1 x 54002 Sofá Módulo Izquierdo Sectional Sofa Left
  1 x 54003 Sofá Módulo Derecho Sectional Sofa Right
  1 x 54005 Sofá Módulo Esquina 90° Sectional Sofa Corner 90°
- 1 x 54006 Módulo Puff Ottoman