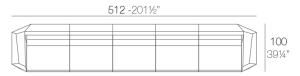

### **Modules**

FAZ Sectional Sofa Corner 90°

### **Combinations**

1 x 54004 Sofá Módulo Central - Sectional Sofa Armless

1 x 54002 Sofá Módulo Izquierdo - Sectional Sofa Left

1 x 54003 Sofá Módulo Derecho - Sectional Sofa Right

1 x 54006 Módulo Puff- Sectional Ottoman

2 x 54004 Sofá Módulo Central - Sectional Sofa Armless

1 x 54002 Sofá Módulo Izquierdo - Sectional Sofa Left

1 x 54003 Sofá Módulo Derecho - Sectional Sofa Right

2 x 54010 Sofá Módulo Esquina 45° - Sectional Sofa Corner 45°

1 x 54002 Sofá Módulo Izquierdo - Sectional Sofa Left

1 x 54003 Sofá Módulo Derecho - Sectional Sofa Right

3 x 54004 Sofá Módulo Central - Sectional Sofa Armless

1 x 54002 Sofá Módulo Izquierdo - Sectional Sofa Left

1 x 54003 Sofá Módulo Derecho - Sectional Sofa Right

- 1 x 54004 Sofá Módulo Central Sectional Sofa Armless 1 x 54002 Sofá Módulo Izquierdo Sectional Sofa Left
- 1 x 54003 Sofá Módulo Derecho Sectional Sofa Right
- 1 x 54005 Sofá Módulo Esquina 90° Sectional Sofa Corner 90°

3 x 54004 Sofá Módulo Central - Sectional Sofa Armless

- 1 x 54002 Sofá Módulo Izquierdo Sectional Sofa Left
  1 x 54003 Sofá Módulo Derecho Sectional Sofa Right
  1 x 54005 Sofá Módulo Esquina 90° Sectional Sofa Corner 90°
- 1 x 54006 Módulo Puff Ottoman