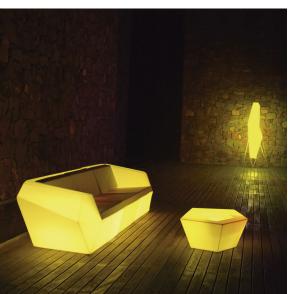

#### WHITE LED

White internally lit unit with LED technology. Available only in matte ice white finish.

#### **RGBW LED**

ice

Unit with internal lighting with RGBW LED technology and remote control unit for switching colors. Available only in matte ice white finish. Remote control included.

Unit with internal lighting with RGBW LED technology and remote control unit for switching colors. Also controlLED by DMX-1024 (wireless), enabling communication between one or more products simultaneously via the DMX transmitter (not included). There are two options to choose from: Professional XLR DMX and Home WIFI DMX. (Remote control included). Optional battery