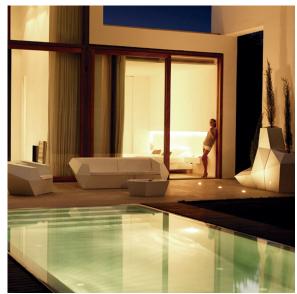

### by Ramón Esteve

Faz is a modular collection of outdoor furniture and planters designed by <u>Ramón</u> <u>Esteve</u> for <u>Vondom</u>. He is the architect of harmony, serenity, timelessness and universality, and he has created mineral and emphatic shapes that make Faz a design that contextualizes with homes and installations. An ambience, encircling as a result of the blissful combination of the material and lighting, so that the sole sensation would be its fusion.

## **Ambients**