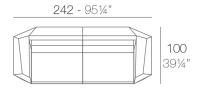

### **Modules**

FAZ Sectional Sofa Corner 90°

### **Combinations**

1 x 54004 Sofá Módulo Central - Sectional Sofa Armless

1 x 54002 Sofá Módulo Izquierdo - Sectional Sofa Left

1 x 54003 Sofá Módulo Derecho - Sectional Sofa Right

1 x 54006 Módulo Puff- Sectional Ottoman

2 x 54004 Sofá Módulo Central - Sectional Sofa Armless

1 x 54002 Sofá Módulo Izquierdo - Sectional Sofa Left

1 x 54003 Sofá Módulo Derecho - Sectional Sofa Right

2 x 54010 Sofá Módulo Esquina 45° - Sectional Sofa Corner 45°

1 x 54002 Sofá Módulo Izquierdo - Sectional Sofa Left

1 x 54003 Sofá Módulo Derecho - Sectional Sofa Right

3 x 54004 Sofá Módulo Central - Sectional Sofa Armless

1 x 54002 Sofá Módulo Izquierdo - Sectional Sofa Left

1 x 54003 Sofá Módulo Derecho - Sectional Sofa Right

- 1 x 54004 Sofá Módulo Central Sectional Sofa Armless 1 x 54002 Sofá Módulo Izquierdo Sectional Sofa Left
- 1 x 54003 Sofá Módulo Derecho Sectional Sofa Right
- 1 x 54005 Sofá Módulo Esquina 90° Sectional Sofa Corner 90°

3 x 54004 Sofá Módulo Central - Sectional Sofa Armless

- 1 x 54002 Sofá Módulo Izquierdo Sectional Sofa Left
  1 x 54003 Sofá Módulo Derecho Sectional Sofa Right
  1 x 54005 Sofá Módulo Esquina 90° Sectional Sofa Corner 90°
- 1 x 54006 Módulo Puff Ottoman