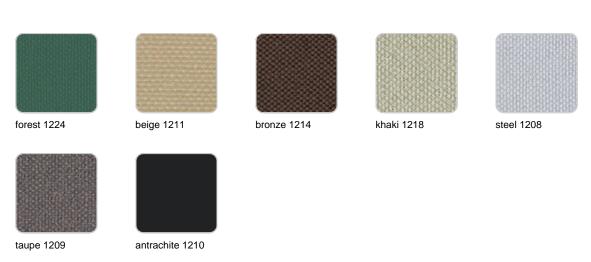

arger and remote control for switching colors and charger. Available only in matte ice white finish.

RGBW LED DMX BATTERY



ice

Unit with internal lighting with RGBW LED technology and remote control unit for switching colors. Also controlLED by DMX-1024 (wireless), enabling communication between one or more products simultaneously via the DMX transmitter (not included). There are two options to choose from: Professional XLR DMX and Home WIFI DMX. (Remote control included).

#### fabric

#### **GLAD**





Soft and cozy fabric suitable for indoor and outdoor use.

#### **NAUTIC**





red 1108 natural 1111 purjai red 1106 black 1105 notte blue 1114

taupe 1102 bronze 1104

Soft leather like fabric suitable for indoor and outdoor use. Stantard option for upholstery.

#### **SILVERTEX**



Vinyl fabric suitable for indoor and outdoor use. Special option for upholstery.

#### **CREVIN**



Upholstery fabric, that as and natural appearance and can be easy cleaned by washing machines, allowing an easy removal of mildew. Suitable for indoor and outdoor use



#### CICO

Cozy fabric with an elegant look and soft touch.

#### **ACAPULCO**

Cozy fabric with an elegant look and soft touch.

#### **SIESTA**

Cozy fabric with an elegant look and soft touch.

#### **IKON**

Cozy fabric with an elegant look and soft touch.

#### **HERITAGE**



granite 1531

Outdoor fabrics are waterproof 50% recycled acrylic, 47% acrylic and 3% PE.

#### **SAVANE**







white 1501

tornado 1503 w

whisper 1502

Outdoor fabrics are waterproof 100% acrylic.

## **Ambients**