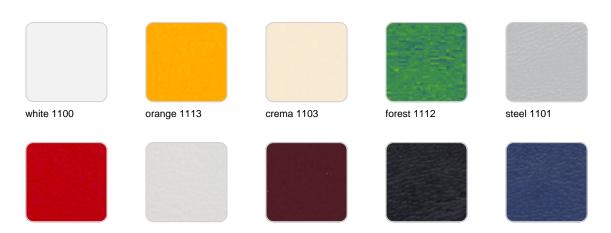

#### **NAUTIC**

red 1108 natural 1111 purjai red 1106 black 1105 notte blue 1114

taupe 1102 bronze 1104

Soft leather like fabric suitable for indoor and outdoor use. Stantard option for upholstery.