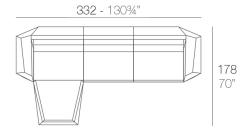

### **Modules**

FAZ Sectional Sofa Corner 90°

### **Combinations**

1 x 54004 Sofá Módulo Central - Sectional Sofa Armless

1 x 54002 Sofá Módulo Izquierdo - Sectional Sofa Left

1 x 54003 Sofá Módulo Derecho - Sectional Sofa Right

1 x 54006 Módulo Puff- Sectional Ottoman

2 x 54004 Sofá Módulo Central - Sectional Sofa Armless

1 x 54002 Sofá Módulo Izquierdo - Sectional Sofa Left

1 x 54003 Sofá Módulo Derecho - Sectional Sofa Right

2 x 54010 Sofá Módulo Esquina 45° - Sectional Sofa Corner 45°

1 x 54002 Sofá Módulo Izquierdo - Sectional Sofa Left

1 x 54003 Sofá Módulo Derecho - Sectional Sofa Right

3 x 54004 Sofá Módulo Central - Sectional Sofa Armless

1 x 54002 Sofá Módulo Izquierdo - Sectional Sofa Left

1 x 54003 Sofá Módulo Derecho - Sectional Sofa Right

- 1 x 54004 Sofá Módulo Central Sectional Sofa Armless 1 x 54002 Sofá Módulo Izquierdo Sectional Sofa Left
- 1 x 54003 Sofá Módulo Derecho Sectional Sofa Right
- 1 x 54005 Sofá Módulo Esquina 90° Sectional Sofa Corner 90°

3 x 54004 Sofá Módulo Central - Sectional Sofa Armless

- 1 x 54002 Sofá Módulo Izquierdo Sectional Sofa Left
  1 x 54003 Sofá Módulo Derecho Sectional Sofa Right
  1 x 54005 Sofá Módulo Esquina 90° Sectional Sofa Corner 90°
- 1 x 54006 Módulo Puff Ottoman