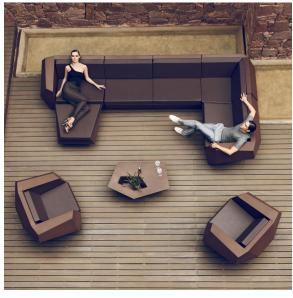

### by Ramón Esteve

Faz is a modular collection of outdoor furniture and planters designed by <u>Ramón</u> <u>Esteve</u> for <u>Vondom</u>. He is the architect of harmony, serenity, timelessness and universality, and he has created mineral and emphatic shapes that make Faz a design that contextualizes with homes and installations. An ambience, encircling as a result of the blissful combination of the material and lighting, so that the sole sensation would be its fusion.

## **Ambients**