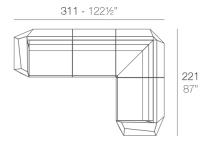

### **Modules**

FAZ Sectional Sofa Corner 90°

1 x 54003 Sofá Módulo Derecho - Sectional Sofa Right

- 1 x 54004 Sofá Módulo Central Sectional Sofa Armless 1 x 54002 Sofá Módulo Izquierdo Sectional Sofa Left
- 1 x 54003 Sofá Módulo Derecho Sectional Sofa Right
- 1 x 54005 Sofá Módulo Esquina 90° Sectional Sofa Corner 90°