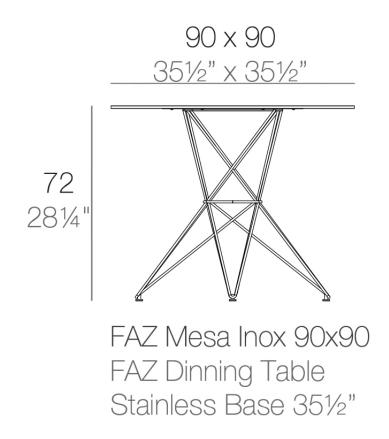

## Faz table stainless base 90x90x72

### Description

Made of polyethylene resin by rotational moulding.100% Recyclable. Item suitable for indoor and outdoor use. Available in different finishes.

Weight: 15 Kg