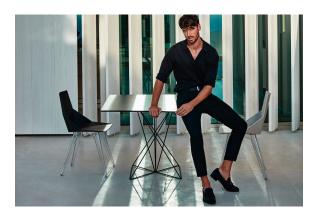

Products / Dining Tables / Faz Table Stainless Base 70x70x72

# Faz table stainless base 70x70x72

#### by Ramón Esteve



### Info

### Description

Made of polyethylene resin by rotational moulding.100% Recyclable. Item suitable for indoor and outdoor use. Available in different finishes.

Weight: 9.5 Kg



FAZ Mesa Inox 70x70 FAZ Dinning Table Stainless Base 271/2"x 271/2"

## **Finishes**

## tabletops

Solid Core Ref. 54058CB



**SOLID CORE** 

HPL

Ref. 54058C



HPL black edge

#### tableros

**HPL** 

Ref. VVAR00522

## **Ambients**





Products / Dining Tables / Faz Table Stainless Base 80x80

## Faz table stainless base 80x80

#### by Ramón Esteve



## Info

## Description

Made of polyethylene resin by rotational moulding.100% Recyclable. Item suitable for indoor and outdoor use. Available in different finishes.

Weight: 11.2 Kg



FAZ Mesa Inox 80x80 FAZ Dinning Table Stainless Base 31½"x 27½"

## **Finishes**

## tabletops

Solid Core Ref. 54106CB



**SOLID CORE** 

HPL

Ref. 54106C



HPL black edge

#### tableros

**HPL** 

Ref. VVAR00522





Products / Dining Tables / Faz Table Stainless Base 90x90x72

## Faz table stainless base 90x90x72

#### by Ramón Esteve



### Info

### Description

Made of polyethylene resin by rotational moulding.100% Recyclable. Item suitable for indoor and outdoor use. Available