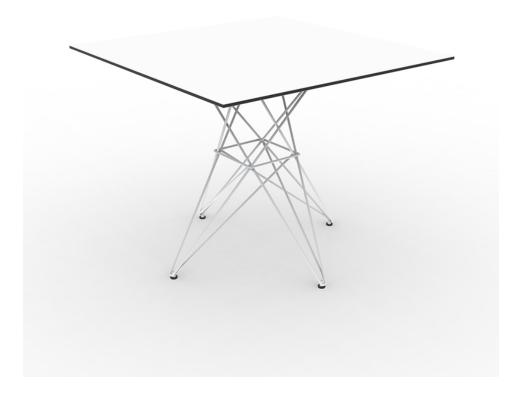

## Faz table stainless base 90x90x72

### Description

Made of polyethylene resin by rotational moulding.100% Recyclable. Item suitable for indoor and outdoor use. Available in different finishes.

Weight: 15 Kg