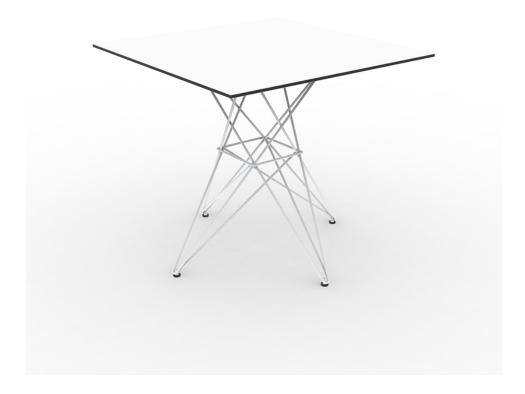

## Faz table stainless base 80x80

## Description

Made of polyethylene resin by rotational moulding.100% Recyclable. Item suitable for indoor and outdoor use. Available in different finishes.

Weight: 11.2 Kg

FAZ Mesa Inox 80x80 FAZ Dinning Table Stainless Base 31½"x 27½"