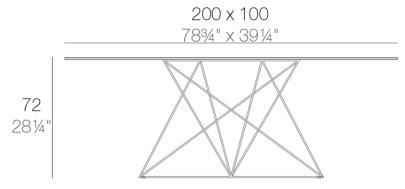

# Faz table stainless 200x100x72

## Description

Stainless steel legs with lacquer in a colour to match the tabletop. Tabletop is available in HPL or Full White (white only).

Weight: 49.08 Kg

FAZ Mesa Inox 200 x 100 FAZ Dinning Table Stainless Base 78%"x39%"