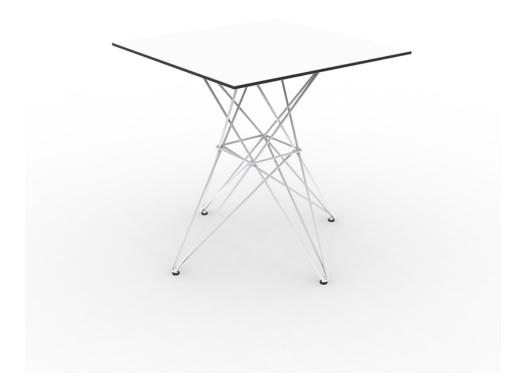

# Faz table stainless base 70x70x72

### Description

Made of polyethylene resin by rotational moulding.100% Recyclable. Item suitable for indoor and outdoor use. Available in different finishes.

Weight: 9.5 Kg

FAZ Mesa Inox 70x70 FAZ Dinning Table Stainless Base 271/2"x 271/2"