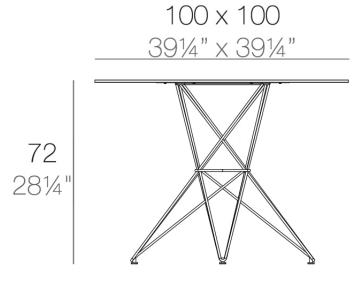

## Faz table stainless base 100x100x72

### Description

Made of polyethylene resin by rotational moulding.100% Recyclable. Item suitable for indoor and outdoor use. Available in different finishes.

Weight: 18.1 Kg

FAZ Mesa Inox 100x100 FAZ Dinning Table Stainless Base 391/4"x 391/4"