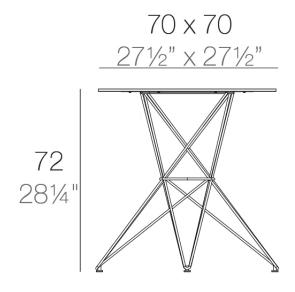

# Faz table stainless base 70x70x72

### Description

Made of polyethylene resin by rotational moulding.100% Recyclable. Item suitable for indoor and outdoor use. Available in different finishes.

Weight: 9.5 Kg

FAZ Mesa Inox 70x70 FAZ Dinning Table Stainless Base 271/2"x 271/2"