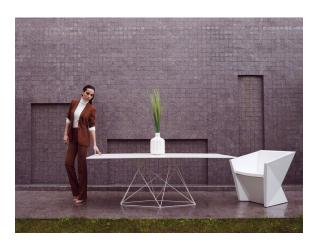

indoor and outdoor use. Available in different finishes.

Weight: 18.1 Kg



FAZ Mesa Inox 100x100 FAZ Dinning Table Stainless Base 391/4"x 391/4"



## **Finishes**

## tabletops

Solid Core Ref. 54060CB

**SOLID CORE** 

HPL Ref. 54060C







Products / Dining Tables / Faz Table Stainless 200x100x72

# Faz table stainless 200x100x72

#### by Ramón Esteve



## Info

## Description

Stainless steel legs with lacquer in a colour to match the tabletop. Tabletop is available in HPL or Full White (white only).

Weight: 49.08 Kg



FAZ Mesa Inox 200 x 100 FAZ Dinning Table Stainless Base 78%"x39%"

## **Finishes**

#### finishes

#### BASIC Ref. 54053



Matt Polyethylene

## tabletops

#### Solid Core Ref. 54053B



**SOLID CORE** 

#### tableros

**HPL** 

Ref. VVAR00622

## **Ambients**