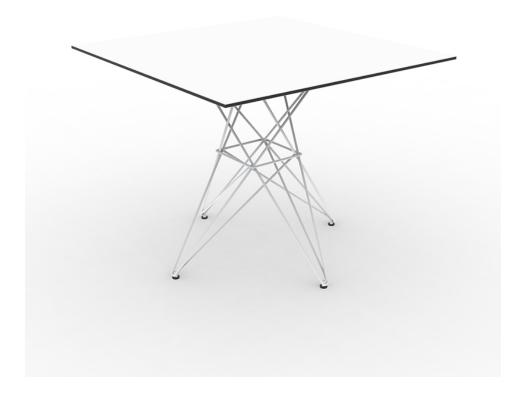

# Faz table stainless base 70x70x72

### Description

Made of polyethylene resin by rotational moulding.100% Recyclable. Item suitable for indoor and outdoor use. Available in different finishes.

Weight: 9.5 Kg

FAZ Mesa Inox 70x70 FAZ Dinning Table Stainless Base 271/2"x 271/2"