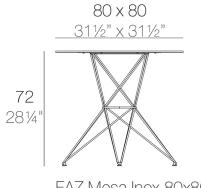

## Faz table stainless base 80x80

## Description

Made of polyethylene resin by rotational moulding.100% Recyclable. Item suitable for indoor and outdoor use. Available in different finishes.

Weight: 11.2 Kg

FAZ Mesa Inox 80x80 FAZ Dinning Table Stainless Base 31½"x 27½"