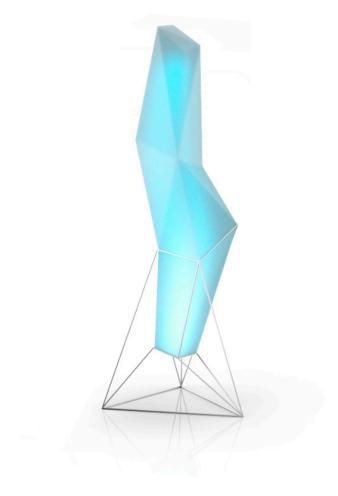

# Faz lamp

#### by Ramón Esteve

Faz is a modular collection of outdoor furniture and planters designed by <u>Ramón</u> <u>Esteve</u> for <u>Vondom</u>. He is the architect of harmony, serenity, timelessness and universality, and he has created mineral and emphatic shapes that make Faz a design that contextualizes with homes and installations. An ambience, encircling as a result of the blissful combination of the material and lighting, so that the sole sensation would be its fusion.

#### Description

Made of polyethylene resin by rotational moulding. 100% Recyclable. Item suitable for indoor and outdoor use. Available in different finishes.

Weight: 17.51 Kg

FAZ Lámpara FAZ Lamp