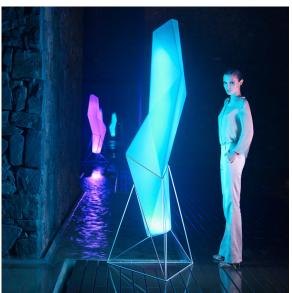

#### **Finishes**

| lighting                                                                                 |
|------------------------------------------------------------------------------------------|
| WHITE LED<br>Ref. 54018W                                                                 |
| ice                                                                                      |
| White internally lit unit with LED technology. Available only in matte ice white finish. |
| RGBW LED<br>Ref. 54018L                                                                  |
| ice                                                                                      |

Unit with internal lighting with RGBW LED technology and remote control unit for switching colors. Available only in matte ice white finish. Remote control included.

RGBW LED DMX Ref. 54018D

Unit with internal lighting with RGBW LED technology and remote control unit for switching colors. Also controlLED by DMX-1024 (wireless), enabling communication between one or more products simultaneously via the DMX transmitter (not included). There are two options to choose from: Professional XLR DMX and Home WIFI DMX. (Remote control included). Optional battery

RGBW LED BATTERY Ref. 54018Y

Unit with internal lighting with battery-powered RGBW LED technology. Includes charger and remote control for switching colors and charger. Available only in matte ice white finish.

RGBW LED DMX BATTERY Ref. 54018DY

Unit with internal lighting with RGBW LED technology and remote control unit for switching colors. Also controlLED by DMX-1024 (wireless), enabling communication between one or more products simultaneously via the DMX transmitter (not included). There are two options to choose from: Professional XLR

DMX and Home WIFI DMX. (Remote control included).