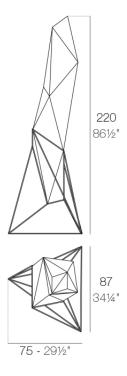

#### Description

Made of polyethylene resin by rotational moulding. 100% Recyclable. Item suitable for indoor and outdoor use. Available in different finishes.

Weight: 17.51 Kg

FAZ Lámpara FAZ Lamp