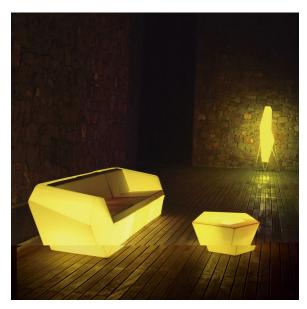

#### Description

Made of polyethylene resin by rotational moulding. 100% Recyclable. Item suitable for indoor and outdoor use. Available in different finishes.

Weight: 17.51 Kg

FAZ Lámpara FAZ Lamp

#### **Finishes**

| lighting                                                                                 |
|------------------------------------------------------------------------------------------|
| WHITE LED<br>Ref. 54018W                                                                 |
| ice                                                                                      |
| White internally lit unit with LED technology. Available only in matte ice white finish. |
| RGBW LED<br>Ref. 54018L                                                                  |
| ice                                                                                      |

Unit with internal lighting with RGBW LED technology and remote control unit for switching colors. Available only in matte ice white finish. Remote control included.

RGBW LED DMX Ref. 54018D

Unit with internal lighting with RGBW LED technology and remote control unit for switching colors. Also controlLED by DMX-1024 (wireless), enabling communication between one or more products simultaneously via the DMX transmitter (not included). There are two options to choose from: Professional XLR DMX and Home WIFI DMX. (Remote control included). Optional battery