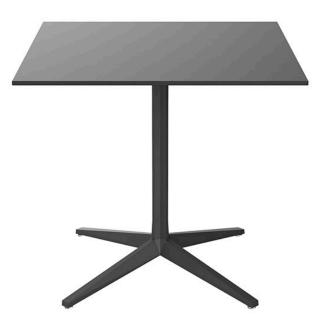

### Faz table base Ø80x73h by Ramón Esteve

#### Info

#### Description

Weight: 5.87 Kg

FAZ BASE MESA Ø80 H73 FAZ TABLE BASE Ø31 ½" H28¾"