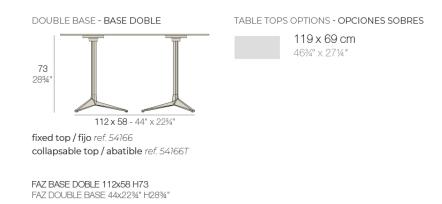

Products / Dining Tables / Faz 3-legged Double Table Base

### Faz 3-legged double table base by Ramón Esteve

### Info

#### Description

Extruded aluminum tube with cast aluminum base coated with epoxy baked painting. Item suitable for indoor and outdoor use. Table top not included.

Weight: 8.39 Kg