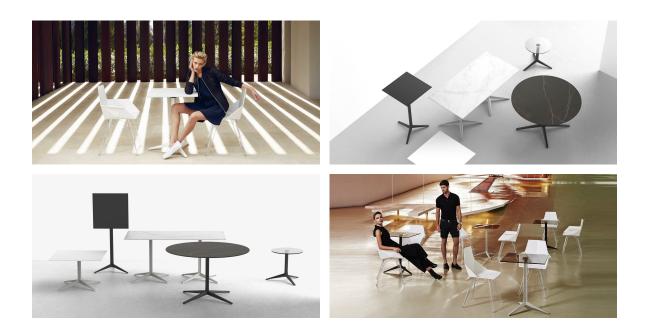

Products / Dining Tables / Faz Table Base H:73cm

### Faz table base h:73cm by Ramón Esteve

### Info