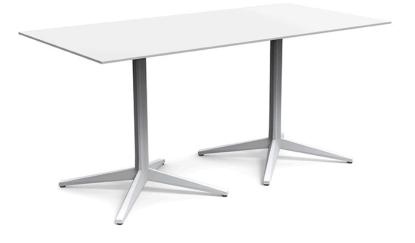

Powder coated aluminum base with non collapsable aluminum attachment powder coated, made exclusively for our glass tops.

Products / Dining Tables / Faz Double Base 4 Leg

### Faz double base 4 leg by Ramón Esteve

#### Info

#### Description

Extruded aluminum tube with cast aluminum base coated with epoxy baked painting. Item suitable for indoor and outdoor use. Table top not included.

Weight: 11.88 Kg