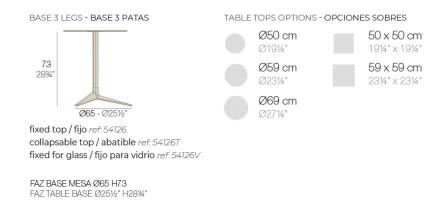

#### Description

Extruded aluminum tube with cast aluminum base coated with epoxy baked painting. Item suitable for indoor and outdoor use. Table top not included.

Weight: 4.17 Kg

#### Description

Weight: 5.87 Kg

FAZ BASE MESA Ø80 H73 FAZ TABLE BASE Ø31 ½" H28¾"