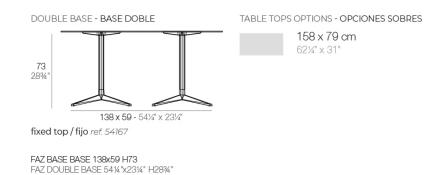

Powder coated aluminum base with non collapsable aluminum attachment powder coated, made exclusively for our glass tops.

Products / Dining Tables / Faz Double Base 4 Leg

### Faz double base 4 leg by Ramón Esteve

#### Info

#### Description

Extruded aluminum tube with cast aluminum base coated with epoxy baked painting. Item suitable for indoor and outdoor use. Table top not included.

Weight: 11.88 Kg