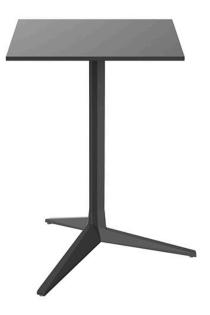

Products / Dining Tables / Faz Table Base H:73cm

### Faz table base h:73cm by Ramón Esteve

#### Description

Extruded aluminum tube with cast aluminum base coated with epoxy baked painting. Item suitable for indoor and outdoor use. Table top not included.

Weight: 4.17 Kg