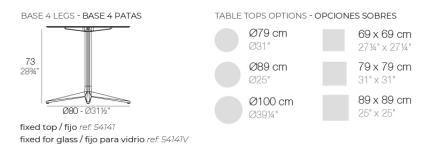

### Faz table base Ø80x73h by Ramón Esteve

#### Info

#### Description

Weight: 5.87 Kg

FAZ BASE MESA Ø80 H73 FAZ TABLE BASE Ø31 ½" H28¾"

### Finishes

finishes Fixed Ref. 54141 white british gray traffic gray black ecru crema castoro fiber bronze notte blue modo green pickle almond red purjai red melon

mostaza

Powder coated aluminum base with non collapsable attachment made of polyamide and fiber glass