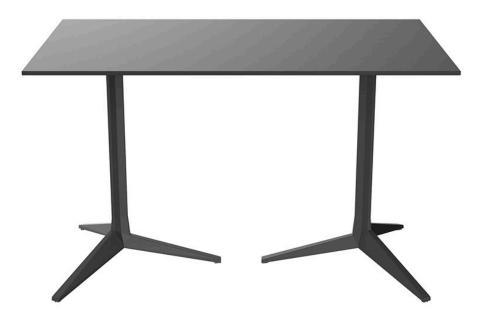

Products / Dining Tables / Faz 3-legged Double Table Base

### Faz 3-legged double table base by Ramón Esteve

### Info

#### Description

Extruded aluminum tube with cast aluminum base coated with epoxy baked painting. Item suitable for indoor and outdoor use. Table top not included.

Weight: 8.39 Kg