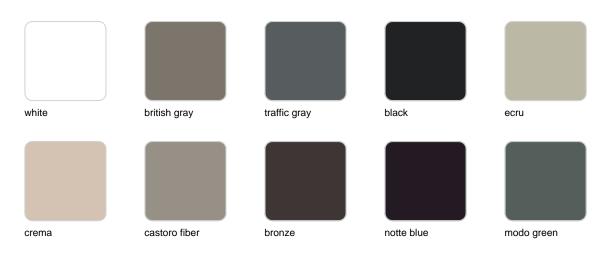

#### Finishes

finishes Fixed Ref. 54126 white british gray traffic gray black ecru crema castoro fiber bronze notte blue modo green pickle almond red purjai red melon

mostaza

Powder coated aluminum base with non collapsable attachment made of polyamide and fiber glass

### Finishes

finishes Fixed Ref. 54141 white british gray traffic gray black ecru crema castoro fiber bronze notte blue modo green pickle almond red purjai red melon

mostaza

Powder coated aluminum base with non collapsable attachment made of polyamide and fiber glass

### Finishes

finishes Fixed Ref. 54144 white british gray traffic gray black ecru crema castoro fiber bronze notte blue modo green pickle almond red purjai red melon

mostaza

Powder coated aluminum base with non collapsable attachment made of polyamide and fiber glass

### Finishes

finishes Fixed Ref. 54167 white british gray traffic gray black ecru crema castoro fiber bronze notte blue modo green pickle almond red purjai red melon mostaza

Powder coated aluminum base with non collapsable attachment made of polyamide and fiber glass

### Finishes

finishes Fixed Ref. 54166 white british gray traffic gray black ecru crema castoro fiber bronze notte blue modo green pickle almond red purjai red melon

mostaza

Powder coated aluminum base with non collapsable attachment made of polyamide and fiber glass