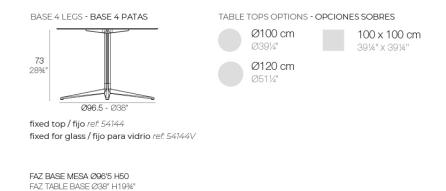

### Faz 4-legged table base Ø96,5x73h by Ramón Esteve

#### Info

#### Description

Extruded aluminum tube with cast aluminum base coated with epoxy baked painting. Item suitable for indoor and outdoor use. Table top not included.

Weight: 6.82 Kg

Vondom

### Finishes

finishes Fixed Ref. 54144 white british gray traffic gray black ecru crema castoro fiber bronze notte blue modo green pickle almond red purjai red melon

mostaza

Powder coated aluminum base with non collapsable attachment made of polyamide and fiber glass