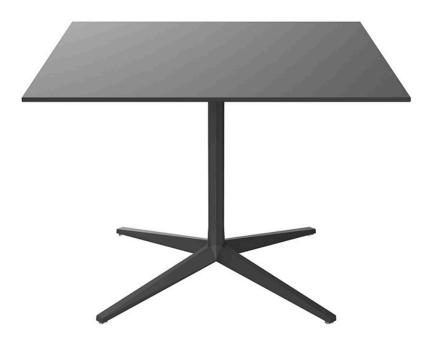

### Faz 4-legged table base Ø96,5x73h by Ramón Esteve

#### Info

#### Description

Extruded aluminum tube with cast aluminum base coated with epoxy baked painting. Item suitable for indoor and outdoor use. Table top not included.

Weight: 6.82 Kg

Vondom