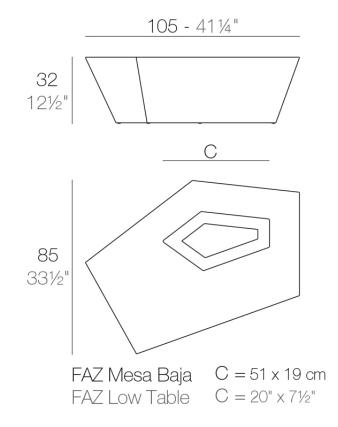

## Ambients

Products / Low Tables / Faz Coffee Table 105x85x32

## Faz coffee table 105x85x32 by Ramón Esteve

Faz is a modular collection of outdoor furniture and planters designed by <u>Ramón</u> <u>Esteve</u> for <u>Vondom</u>. He is the architect of harmony, serenity, timelessness and universality, and he has created mineral and emphatic shapes that make Faz a design that contextualizes with homes and installations. An ambience, encircling as a result of the blissful combination of the material and lighting, so that the sole sensation would be its fusion.

#### Description

Made of polyethylene resin by rotational moulding.100% Recyclable. Item suitable for indoor and outdoor use. Available in different finishes.

Weight: 10.5 Kg