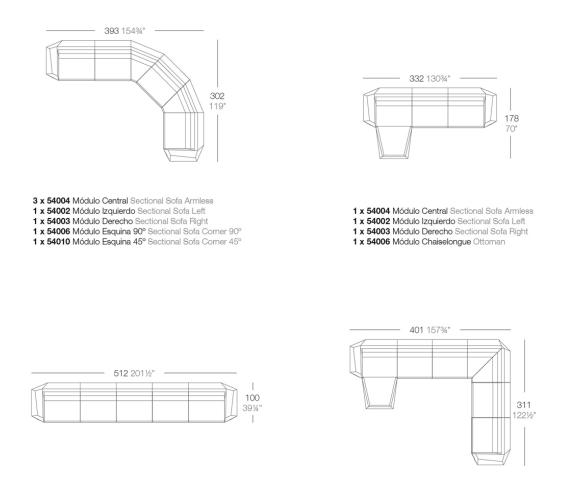

#### **Combinations**

3 x 54004 Módulo Central Sectional Sofa Armless

- 1 x 5400 Módulo Laquierdo Sectional Sofa Left 1 x 54003 Módulo Derecho Sectional Sofa Right 1 x 54006 Módulo Esquina 90° Sectional Sofa Comer 90° 1 x 54006 Módulo Chaiselongue Ottoman
- 1 x 54002 Módulo Izquierdo Sectional Sofa Left 1 x 54003 Módulo Derecho Sectional Sofa Right

3 x 54004 Módulo Central Sectional Sofa Armless

1 x 54002 Módulo Izquierdo Sectional Sofa Left 1 x 54003 Módulo Derecho Sectional Sofa Right

x 54004 Módulo Central Sectional Sofa Armless
x 54002 Módulo Izquierdo Sectional Sofa Left
x 54003 Módulo Derecho Sectional Sofa Right
x 54006 Módulo Esquina 90° Sectional Sofa Corner 90°