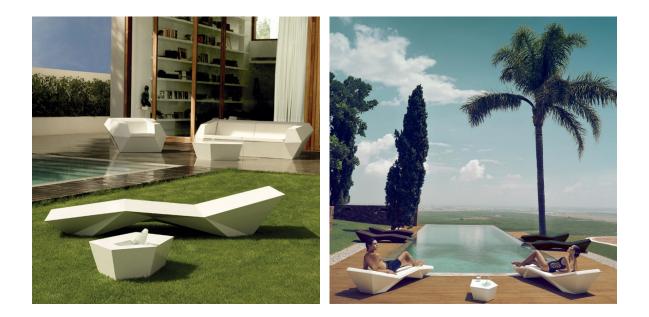

multaneously via the DMX transmitter (not included). There are two options to choose from: Professional XLR DMX and Home WIFI DMX. (Remote control included). Optional battery

RGBW LED BATTERY Ref. 54009Y



Unit with internal lighting with battery-powered RGBW LED technology. Includes charger and remote control for switching colors and charger. Available only in matte ice white finish.



#### RGBW LED DMX BATTERY Ref. 54009DY



Unit with internal lighting with RGBW LED technology and remote control unit for switching colors. Also controlLED by DMX-1024 (wireless), enabling communication between one or more products simultaneously via the DMX transmitter (not included). There are two options to choose from: Professional XLR DMX and Home WIFI DMX. (Remote control included).

## Ambients





Products / Low Tables / Faz Coffee Table 105x85x32

## Faz coffee table 105x85x32 by Ramón Esteve

Faz is a modular collection of outdoor furniture and planters designed by <u>Ramón</u> <u>Esteve</u> for <u>Vondom</u>. He is the architect of harmony, serenity, timelessness and universality, and he has created mineral and emphatic shapes that make Faz a design that contextualizes with homes and installations. An ambience, encircling as a result of the blissful combination of the material and lighting, so that the sole sensation would be its fusion.



## Info

#### Description

Made of polyethylene resin by rotational moulding.100% Recyclable. Item suitable for indoor and outdoor use. Available in different finishes.

Weight: 10.5 Kg





#### **Combinations**



3 x 54004 Módulo Centra