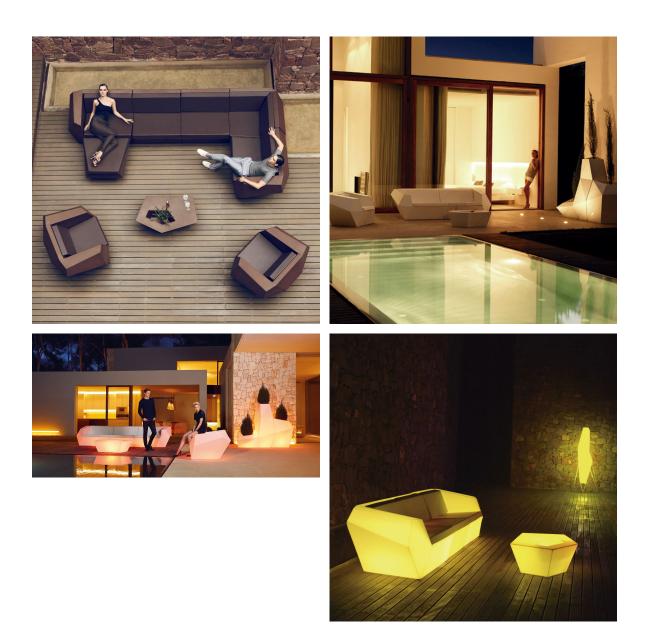

## Faz sun chaise longue table 60x57x22 by Ramón Esteve

Faz is a modular collection of outdoor furniture and planters designed by <u>Ramón</u> <u>Esteve</u> for <u>Vondom</u>. He is the architect of harmony, serenity, timelessness and universality, and he has created mineral and emphatic shapes that make Faz a design that contextualizes with homes and installations. An ambience, encircling as a result of the blissful combination of the material and lighting, so that the sole sensation would be its fusion.

## Ambients

Products / Low Tables / Faz Coffee Table 105x85x32