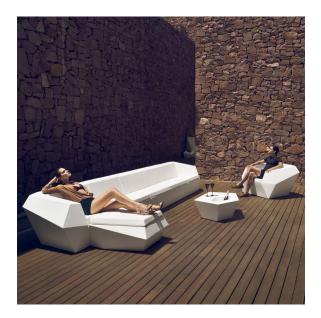

## Faz coffee table 105x85x32 by Ramón Esteve

Faz is a modular collection of outdoor furniture and planters designed by <u>Ramón</u> <u>Esteve</u> for <u>Vondom</u>. He is the architect of harmony, serenity, timelessness and universality, and he has created mineral and emphatic shapes that make Faz a design that contextualizes with homes and installations. An ambience, encircling as a result of the blissful combination of the material and lighting, so that the sole sensation would be its fusion.

## Ambients