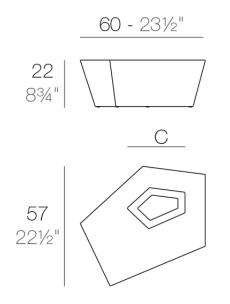

Products / Low Tables / Faz Sun Chaise Longue Table 60x57x22

#### Description

Made of polyethylene resin by rotational moulding.100% Recyclable. Item suitable for indoor and outdoor use. Available in different finishes.

Weight: 4.5 Kg

| FAZ Mesa Tumbona     | $C = 27 \times 12 \text{ cm}$ |
|----------------------|-------------------------------|
| FAZ Sun Chaise Table | $C = 1034" \times 434"$       |