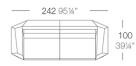

#### **Combinations**

3 x 54004 Módulo Central Sectional Sofa Armless

- 1 x 5400 Módulo Laquierdo Sectional Sofa Left 1 x 54003 Módulo Derecho Sectional Sofa Right 1 x 54006 Módulo Esquina 90° Sectional Sofa Comer 90° 1 x 54006 Módulo Chaiselongue Ottoman
- 1 x 54002 Módulo Izquierdo Sectional Sofa Left 1 x 54003 Módulo Derecho Sectional Sofa Right

3 x 54004 Módulo Central Sectional Sofa Armless

1 x 54002 Módulo Izquierdo Sectional Sofa Left 1 x 54003 Módulo Derecho Sectional Sofa Right

x 54004 Módulo Central Sectional Sofa Armless
x 54002 Módulo Izquierdo Sectional Sofa Left
x 54003 Módulo Derecho Sectional Sofa Right
x 54006 Módulo Esquina 90° Sectional Sofa Corner 90°