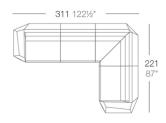

#### **Combinations**

3 x 54004 Módulo Central Sectional Sofa Armless

- 1 x 5400 Módulo Laquierdo Sectional Sofa Left 1 x 54003 Módulo Derecho Sectional Sofa Right 1 x 54006 Módulo Esquina 90° Sectional Sofa Comer 90° 1 x 54006 Módulo Chaiselongue Ottoman
- 1 x 54002 Módulo Izquierdo Sectional Sofa Left 1 x 54003 Módulo Derecho Sectional Sofa Right

3 x 54004 Módulo Central Sectional Sofa Armless

1 x 54002 Módulo Izquierdo Sectional Sofa Left 1 x 54003 Módulo Derecho Sectional Sofa Right

x 54004 Módulo Central Sectional Sofa Armless
x 54002 Módulo Izquierdo Sectional Sofa Left
x 54003 Módulo Derecho Sectional Sofa Right
x 54006 Módulo Esquina 90° Sectional Sofa Corner 90°