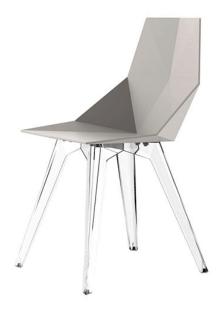

## Faz chair by Ramón Esteve

#### Description

One piece moulded seat and back polypropylene chair, with clear polycarbonate legs. Item suitable for indoor and outdoor use.

Weight: 3.81 Kg