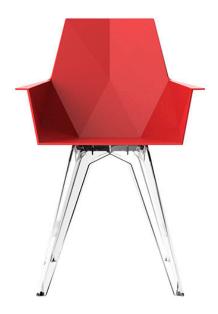

#### Description

One piece moulded seat and back polypropylene chair, with clear polycarbonate legs. Item suitable for indoor and outdoor use.

Weight: 3.81 Kg

## **Finishes**

finishes BASIC PP Ref. 54062

white

black

Available in various colors

bronze

red

Vondom