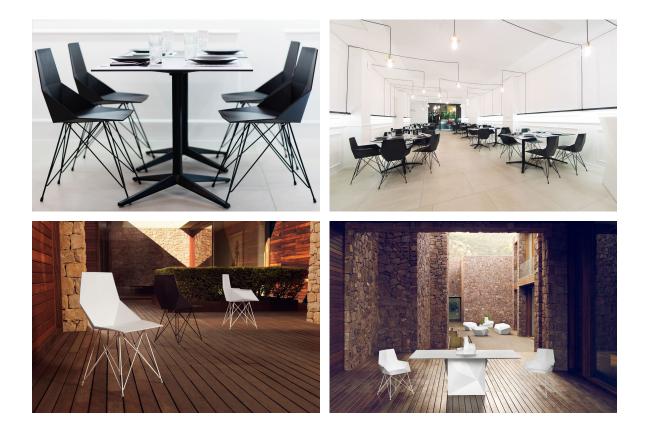

## Faz chair by Ramón Esteve

#### Description

One piece moulded seat and back polypropylene chair, with clear polycarbonate legs. Item suitable for indoor and outdoor use.

Weight: 3.81 Kg

## Faz armchair by Ramón Esteve

#### Description

One piece moulded seat and back polypropylene chair, with clear polycarbonate legs. Item suitable for indoor and outdoor use.

Weight: 4.31 Kg