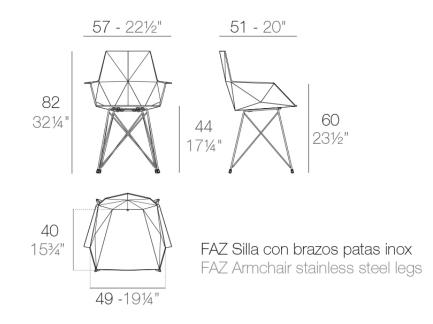

#### Description

One piece moulded seat and back polypropylene chair. The legs are made in stainless steel with lacquer in a colour to match the seat. Item suitable for indoor and outdoor use.

Weight: 5.03 Kg