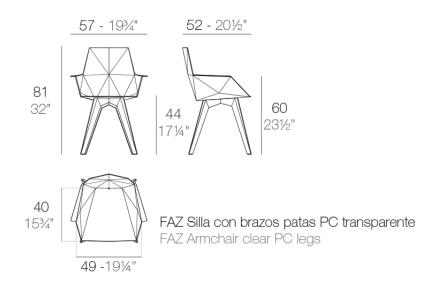

#### Description

One piece moulded seat and back polypropylene chair, with clear polycarbonate legs. Item suitable for indoor and outdoor use.

Weight: 3.81 Kg

#### Description

One piece moulded seat and back polypropylene chair, with clear polycarbonate legs. Item suitable for indoor and outdoor use.

Weight: 4.31 Kg