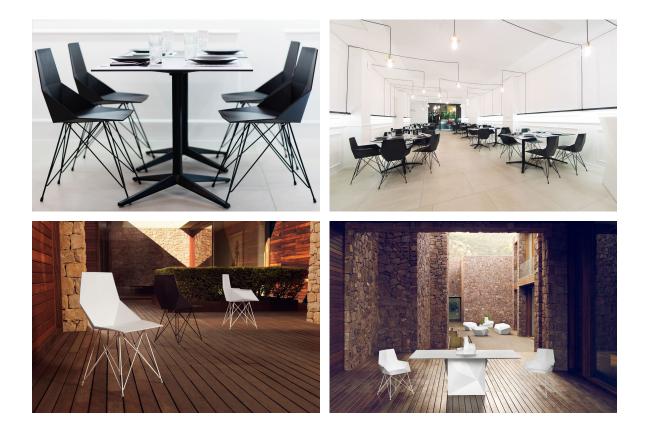

#### Description

One piece moulded seat and back polypropylene chair. The legs are made in stainless steel with lacquer in a colour to match the seat. Item suitable for indoor and outdoor use.

Weight: 2.53 Kg

#### Description

One piece moulded seat and back polypropylene chair. The legs are made in stainless steel with lacquer in a colour to match the seat. Item suitable for indoor and outdoor use.

Weight: 5.03 Kg

#### Description

One piece moulded seat and back polypropylene chair, with clear polycarbonate legs. Item suitable for indoor and outdoor use.

Weight: 3.81 Kg

#### Description

One piece moulded seat and back polypropylene chair, with clear polycarbonate legs. Item suitable for indoor and outdoor use.

Weight: 4.31 Kg