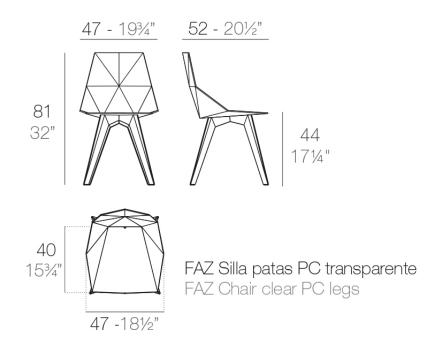

#### Description

One piece moulded seat and back polypropylene chair, with clear polycarbonate legs. Item suitable for indoor and outdoor use.

Weight: 3.81 Kg

#### Description

One piece moulded seat and back polypropylene chair, with clear polycarbonate legs. Item suitable for indoor and outdoor use.

Weight: 4.31 Kg