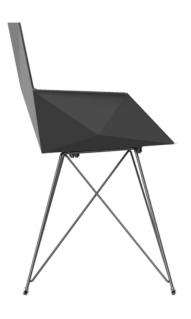

#### Description

One piece moulded seat and back polypropylene chair. The legs are made in stainless steel with lacquer in a colour to match the seat. Item suitable for indoor and outdoor use.

Weight: 2.53 Kg

#### Description

One piece moulded seat and back polypropylene chair. The legs are made in stainless steel with lacquer in a colour to match the seat. Item suitable for indoor and outdoor use.

Weight: 5.03 Kg