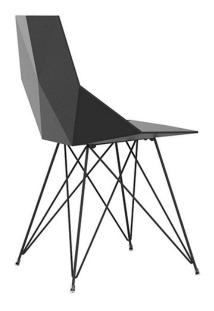

#### Description

One piece moulded seat and back polypropylene chair. The legs are made in stainless steel with lacquer in a colour to match the seat. Item suitable for indoor and outdoor use.

Weight: 2.53 Kg