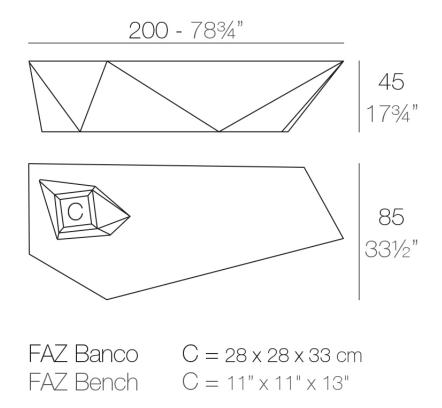

### Description

Made of polyethylene resin by rotational moulding. 100% Recyclable. Item suitable for indoor and outdoor use. Available in different finishes.

Weight: 37 Kg