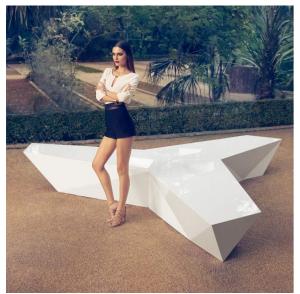

## Faz bench by Ramón Esteve

Faz is a modular collection of outdoor furniture and planters designed by <u>Ramón</u> <u>Esteve</u> for <u>Vondom</u>. He is the architect of harmony, serenity, timelessness and universality, and he has created mineral and emphatic shapes that make Faz a design that contextualizes with homes and installations. An ambience, encircling as a result of the blissful combination of the material and lighting, so that the sole sensation would be its fusion.

### Description

Made of polyethylene resin by rotational moulding. 100% Recyclable. Item suitable for indoor and outdoor use. Available in different finishes.

Weight: 37 Kg