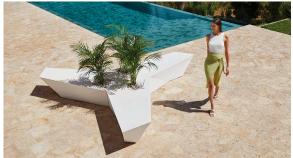

## Faz bench by Ramón Esteve

Faz is a modular collection of outdoor furniture and planters designed by <u>Ramón</u> <u>Esteve</u> for <u>Vondom</u>. He is the architect of harmony, serenity, timelessness and universality, and he has created mineral and emphatic shapes that make Faz a design that contextualizes with homes and installations. An ambience, encircling as a result of the blissful combination of the material and lighting, so that the sole sensation would be its fusion.

### Description

Made of polyethylene resin by rotational moulding. 100% Recyclable. Item suitable for indoor and outdoor use. Available in different finishes.

Weight: 37 Kg

Self-watering system included in all planters except those with basic finish