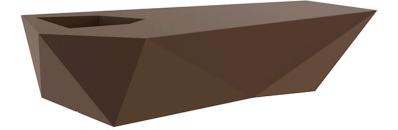

## Faz bench by Ramón Esteve

Faz is a modular collection of outdoor furniture and planters designed by <u>Ramón</u> <u>Esteve</u> for <u>Vondom</u>. He is the architect of harmony, serenity, timelessness and universality, and he has created mineral and emphatic shapes that make Faz a design that contextualizes with homes and installations. An ambience, encircling as a result of the blissful combination of the material and lighting, so that the sole sensation would be its fusion.

### Description

Made of polyethylene resin by rotational moulding. 100% Recyclable. Item suitable for indoor and outdoor use. Available in different finishes.

Weight: 37 Kg