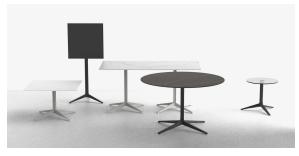

#### Fixed Ref. 54127

Powder coated aluminum base with non collapsable attachment made of polyamide and fiber glass

COLLAPSIBLE TOP Ref. 54127T

Powder coated aluminum base with 90° collapsable attachment made of polyamide and fiber glass

#### Fixed glass Ref. 54127V

Powder coated aluminum base with non collapsable aluminum attachment powder coated, made exclusively for our glass tops.

#### Fixed Ref. 54142

Powder coated aluminum base with non collapsable attachment made of polyamide and fiber glass

Fixed glass Ref. 54142V

Powder coated aluminum base with non collapsable aluminum attachment powder coated, made exclusively for our glass tops.