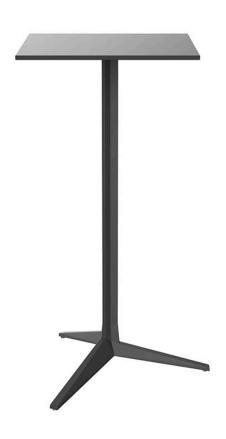

## Faz table base h:105cm

#### Description

Extruded aluminum tube with cast aluminum base coated with epoxy baked painting. Item suitable for indoor and outdoor use. Table top not included.

Weight: 5 Kg

#### Fixed Ref. 54127

Powder coated aluminum base with non collapsable attachment made of polyamide and fiber glass

COLLAPSIBLE TOP Ref. 54127T

Powder coated aluminum base with 90° collapsable attachment made of polyamide and fiber glass