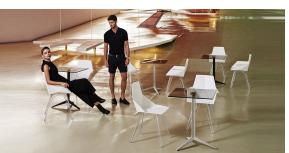

. An ambience, encircling as a result of the blissful combination of the material and lighting, so that the sole sensation would be its fusion.



#### Info

#### Description

Extruded aluminum tube with cast aluminum base coated with epoxy baked painting. Item suitable for indoor and outdoor use. Table top not included.

Weight: 5 Kg



#### **Finishes**

#### finishes

#### Fixed Ref. 54127



Powder coated aluminum base with non collapsable attachment made of polyamide and fiber glass

COLLAPSIBLE TOP Ref. 54127T



Powder coated aluminum base with 90° collapsable attachment made of polyamide and fiber glass

#### Fixed glass Ref. 54127V





Powder coated aluminum base with non collapsable aluminum attachment powder coated, made exclusively for our glass tops.

### **Ambients**









Products / High Tables / Faz Table Base Ø80x105h

## Faz table base ø80x105h

### by Ramón Esteve

Faz is a modular collection of outdoor furniture and planters designed by <u>Ramón Esteve</u> for <u>Vondom</u>. He is the architect of harmony, serenity, timelessness and universality, and he has created mineral and emphatic shapes that make Faz a design that contextualizes with homes and installations. An ambience, encircling as a result of the blissful combination of the material and lighting, so that the sole sensation would be its fusion.



### Info

#### Description

Weight: 6.56 Kg



FAZ BASE MESA Ø80 H105 FAZ TABLE BASE Ø31½" H41¼"

#### **Finishes**

#### finishes

#### Fixed Ref. 54142



Powder coated aluminum base with non collapsable attachment made of polyamide and fiber gla