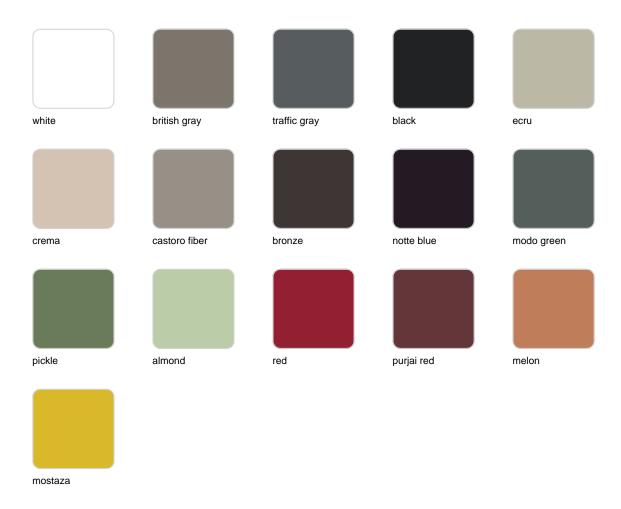

of outdoor furniture and planters designed by <u>Ramón Esteve</u> for <u>Vondom</u>. He is the architect of harmony, serenity, timelessness and universality, and he has created mineral and emphatic shapes that make Faz a design that contextualizes with homes and installations. An ambience, encircling as a result of the blissful combination of the material and lighting, so that the sole sensation would be its fusion.



#### Info

#### Description

Extruded aluminum tube with cast aluminum base coated with epoxy baked painting. Item suitable for indoor and outdoor use. Table top not included.

Weight: 5 Kg



#### **Finishes**

#### finishes

#### Fixed Ref. 54127



Powder coated aluminum base with non collapsable attachment made of polyamide and fiber glass

COLLAPSIBLE TOP Ref. 54127T



Powder coated aluminum base with 90° collapsable attachment made of polyamide and fiber glass

#### Fixed glass Ref. 54127V





Powder coated aluminum base with non collapsable aluminum attachment powder coated, made exclusively for our glass tops.

### **Ambients**









Products / High Tables / Faz Table Base Ø80x105h

## Faz table base ø80x105h

### by Ramón Esteve

Faz is a modular collection of outdoor furniture and planters designed by <u>Ramón Esteve</u> for <u>Vondom</u>. He is the architect of harmony, serenity, timelessness and universality, and he has created mineral and emphatic shapes that make Faz a design that contextualizes with homes and installations. An ambience, encircling as a result of the blissful combination of the material and lighting, so that the sole sensa