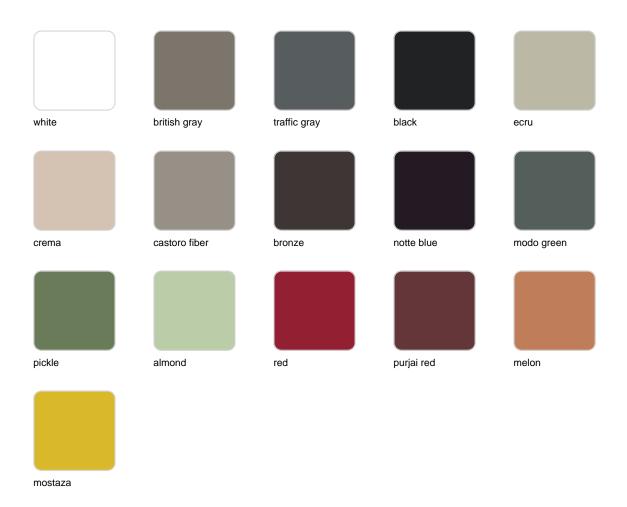

Products / High Tables / Faz Table Base H:105cm

## Faz table base h:105cm

#### by Ramón Esteve

Faz is a modular collection of outdoor furniture and planters designed by <u>Ramón Esteve</u> for <u>Vondom</u>. He is the architect of harmony, serenity, timelessness and universality, and he has created mineral and emphatic shapes that make Faz a design that contextualizes with homes and installations. An ambience, encircling as a result of the blissful combination of the material and lighting, so that the sole sensation would be its fusion.



#### Info

#### Description

Extruded aluminum tube with cast aluminum base coated with epoxy baked painting. Item suitable for indoor and outdoor use. Table top not included.

Weight: 5 Kg



#### **Finishes**

#### finishes

#### Fixed Ref. 54127



Powder coated aluminum base with non collapsable attachment made of polyamide and fiber glass

COLLAPSIBLE TOP Ref. 54127T



Powder coated aluminum base with 90° collapsable attachment made of polyamide and fiber glass

#### Fixed glass Ref. 54127V





Powder coated aluminum base with non collapsable aluminum attachment powder coated, made exclusively for our glass tops.

### **Ambients**









Products / High Tables / Faz Table Base Ø80x105h

## Faz table base ø80x105h

### by Ramón Esteve

Faz is a modular collection of outdoor furniture and planters designed by <u>Ramón Esteve</u> for <u>Vondom</u>. He is the architect of harmony, serenity, timelessness and universality, and he has created mineral and emphatic shapes that make Faz a design that contextualizes with homes and insta