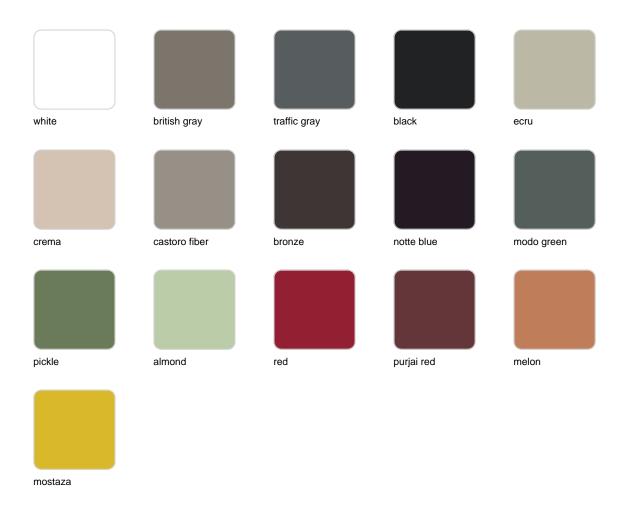

#### **Finishes**

#### finishes

#### Fixed Ref. 54127

Powder coated aluminum base with non collapsable attachment made of polyamide and fiber glass

COLLAPSIBLE TOP Ref. 54127T

Powder coated aluminum base with 90° collapsable attachment made of polyamide and fiber glass

#### Fixed glass Ref. 54127V

Powder coated aluminum base with non collapsable aluminum attachment powder coated, made exclusively for our glass tops.