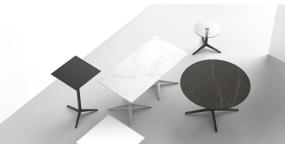

y <u>Ramón Esteve</u> for <u>Vondom</u>. He is the architect of harmony, serenity, timelessness and universality, and he has created mineral and emphatic shapes that make Faz a design that contextualizes with homes and installations. An ambience, encircling as a result of the blissful combination of the material and lighting, so that the sole sensation would be its fusion.



### Info

#### Description

Weight: 6.56 Kg



FAZ BASE MESA Ø80 H105 FAZ TABLE BASE Ø31½" H41¼"

#### **Finishes**

#### finishes

#### Fixed Ref. 54142



Powder coated aluminum base with non collapsable attachment made of polyamide and fiber glass

Fixed glass Ref. 54142V



Powder coated aluminum base with non collapsable aluminum attachment powder coated, made exclusively for our glass tops.

### **Ambients**