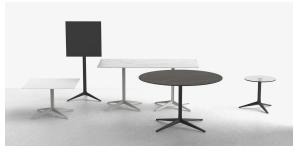

ns. An ambience, encircling as a result of the blissful combination of the material and lighting, so that the sole sensation would be its fusion.



#### Info

#### Description

Extruded aluminum tube with cast aluminum base coated with epoxy baked painting. Item suitable for indoor and outdoor use. Table top not included.

Weight: 5 Kg



#### **Finishes**

#### finishes

#### Fixed Ref. 54127



Powder coated aluminum base with non collapsable attachment made of polyamide and fiber glass

COLLAPSIBLE TOP Ref. 54127T



Powder coated aluminum base with 90° collapsable attachment made of polyamide and fiber glass

#### Fixed glass Ref. 54127V





Powder coated aluminum base with non collapsable aluminum attachment powder coated, made exclusively for our glass tops.

### **Ambients**









Products / High Tables / Faz Table Base Ø80x105h

## Faz table base ø80x105h

### by Ramón Esteve

Faz is a modular collection of outdoor furniture and planters designed by <u>Ramón Esteve</u> for <u>Vondom</u>. He is the architect of harmony, serenity, timelessness and universality, and he has created mineral and emphatic shapes that make Faz a design that contextualizes with homes and installations. An ambience, encircling as a result of the blissful combination of the material and lighting, so that the sole sensation would be its fusion.



### Info

#### Description

Weight: 6.56 Kg



FAZ BASE MESA Ø80 H105 FAZ TABLE BASE Ø31½" H41¼"

#### **Finishes**

#### finishes

#### Fixed Ref. 54142



Powder coated aluminum base with non collapsable attachment made of polyamide and fiber g