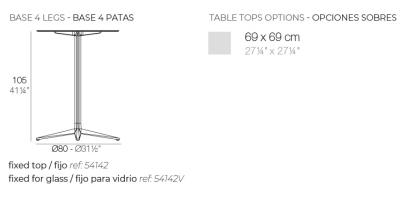

#### Description

Weight: 6.56 Kg

FAZ BASE MESA Ø80 H105 FAZ TABLE BASE Ø31½" H41¼"

#### Fixed Ref. 54142

Powder coated aluminum base with non collapsable attachment made of polyamide and fiber glass

Fixed glass Ref. 54142V

Powder coated aluminum base with non collapsable aluminum attachment powder coated, made exclusively for our glass tops.