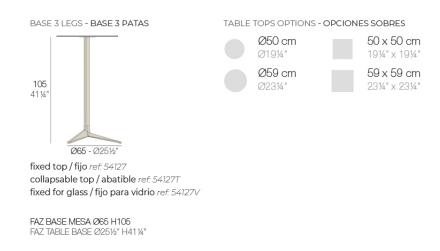

#### Fixed Ref. 54127

Powder coated aluminum base with non collapsable attachment made of polyamide and fiber glass

COLLAPSIBLE TOP Ref. 54127T

Powder coated aluminum base with 90° collapsable attachment made of polyamide and fiber glass

#### Fixed glass Ref. 54127V

Powder coated aluminum base with non collapsable aluminum attachment powder coated, made exclusively for our glass tops.

#### Description

Weight: 6.56 Kg

FAZ BASE MESA Ø80 H105 FAZ TABLE BASE Ø31½" H41¼"