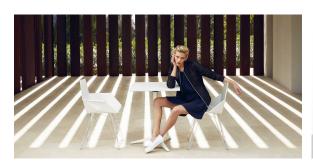

by <u>Ramón Esteve</u> for <u>Vondom</u>. He is the architect of harmony, serenity, timelessness and universality, and he has created mineral and emphatic shapes that make Faz a design that contextualizes with homes and installations. An ambience, encircling as a result of the blissful combination of the material and lighting, so that the sole sensation would be its fusion.



### Info

#### Description

Weight: 6.56 Kg



FAZ BASE MESA Ø80 H105 FAZ TABLE BASE Ø31½" H41¼"

#### **Finishes**

#### finishes

#### Fixed Ref. 54142



Powder coated aluminum base with non collapsable attachment made of polyamide and fiber glass

Fixed glass Ref. 54142V



Powder coated aluminum base with non collapsable aluminum attachment powder coated, made exclusively for our glass tops.

### **Ambients**