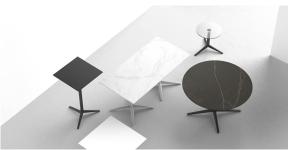

ions. An ambience, encircling as a result of the blissful combination of the material and lighting, so that the sole sensation would be its fusion.



#### Info

#### Description

Extruded aluminum tube with cast aluminum base coated with epoxy baked painting. Item suitable for indoor and outdoor use. Table top not included.

Weight: 5 Kg



#### **Finishes**

#### finishes

#### Fixed Ref. 54127



Powder coated aluminum base with non collapsable attachment made of polyamide and fiber glass

COLLAPSIBLE TOP Ref. 54127T



Powder coated aluminum base with 90° collapsable attachment made of polyamide and fiber glass

#### Fixed glass Ref. 54127V





Powder coated aluminum base with non collapsable aluminum attachment powder coated, made exclusively for our glass tops.

### **Ambients**









Products / High Tables / Faz Table Base Ø80x105h

## Faz table base ø80x105h

### by Ramón Esteve

Faz is a modular collection of outdoor furniture and planters designed by <u>Ramón Esteve</u> for <u>Vondom</u>. He is the architect of harmony, serenity, timelessness and universality, and he has created mineral and emphatic shapes that make Faz a design that contextualizes with homes and installations. An ambience, encircling as a result of the blissful combination of the material and lighting, so that the sole sensation would be its fusion.



### Info

#### Description

Weight: 6.56 Kg



FAZ BASE MESA Ø80 H105 FAZ TABLE BASE Ø31½" H41¼"

#### **Finishes**

#### finishes

#### Fixed Ref. 54142



Powder coated aluminum base with non collapsable attachment made of polyamide and fiber