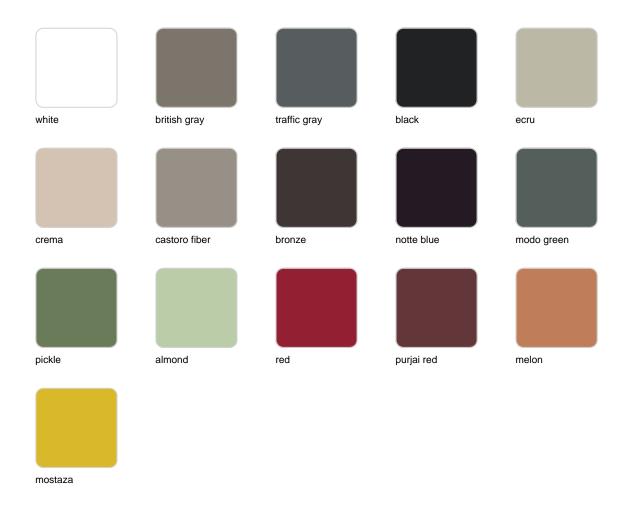

#### **Finishes**

#### finishes

#### Fixed Ref. 54142

Powder coated aluminum base with non collapsable attachment made of polyamide and fiber glass

Fixed glass Ref. 54142V

Powder coated aluminum base with non collapsable aluminum attachment powder coated, made exclusively for our glass tops.