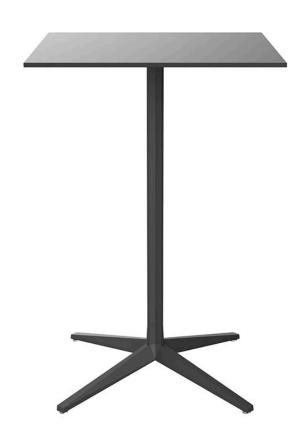

## Faz table base ø80x105h

#### Description

Weight: 6.56 Kg

FAZ BASE MESA Ø80 H105 FAZ TABLE BASE Ø31½" H41¼"